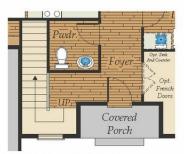

# **OPTIONAL SECOND FLOOR & OTHER OPTIONS**

FIRST FLOOR W/STAIRS TO OPTIONAL BASEMENT (BASEMENT NOT AVAILABLE AT AMBLEBROOK, PA)

FIRST FLOOR W/STAIRS TO OPTIONAL SECOND FLOOR

FIRST FLOOR OWNER SUITES VISTA For sale in Adams, pa QUESTIONS? ASK US!

410-928-1161

# **OPTIONAL SECOND FLOOR & OTHER OPTIONS**

FIRST FLOOR W/STAIRS TO OPTIONAL BASEMENT (BASEMENT NOT AVAILABLE AT AMBLEBROOK, PA)

FIRST FLOOR W/STAIRS TO OPTIONAL SECOND FLOOR