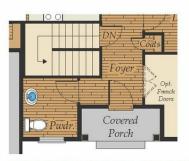

## FLOOR PLAN

OPT. CALIFORNIA OWNER'S BATH

OPT. BED ILO STUDY

FIRST FLOOR OWNER SUITES VISTA For sale in Adams, PA QUESTIONS? ASK US!

410-928-1161