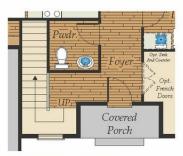

# **OPTIONAL SECOND FLOOR & OTHER OPTIONS**

FIRST FLOOR W/STAIRS TO OPTIONAL BASEMENT (BASEMENT NOT AVAILABLE AT AMBLEBROOK, PA)

FIRST FLOOR W/STAIRS TO OPTIONAL SECOND FLOOR

FIRST FLOOR OWNER SUITES VISTA For sale in Adams, pa QUESTIONS? ASK US!

410-928-1161