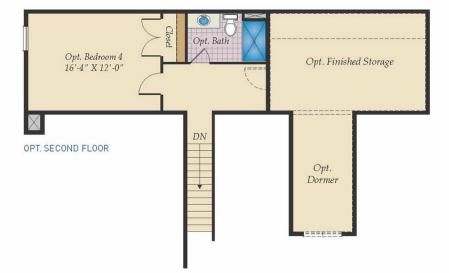

# **OPTIONAL SECOND FLOOR & OTHER OPTIONS**

FIRST FLOOR W/STAIRS TO OPTIONAL BASEMENT (BASEMENT NOT AVAILABLE AT AMBLEBROOK, PA)

FIRST FLOOR W/STAIRS TO OPTIONAL SECOND FLOOR

FIRST FLOOR OWNER SUITES VISTA For sale in Adams, pa QUESTIONS? ASK US!

410-928-1161

# **OPTIONAL SECOND FLOOR & OTHER OPTIONS**

FIRST FLOOR W/STAIRS TO OPTIONAL BASEMENT (BASEMENT NOT AVAILABLE AT AMBLEBROOK, PA)

FIRST FLOOR W/STAIRS TO OPTIONAL SECOND FLOOR