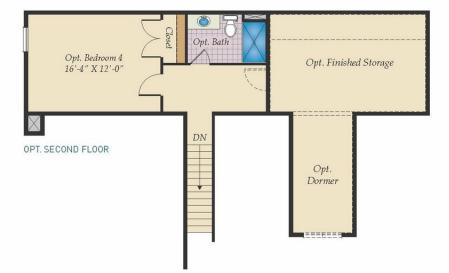

# **OPTIONAL SECOND FLOOR & OTHER OPTIONS**

FIRST FLOOR W/STAIRS TO OPTIONAL BASEMENT (BASEMENT NOT AVAILABLE AT AMBLEBROOK, PA)

FIRST FLOOR W/STAIRS TO OPTIONAL SECOND FLOOR

FIRST FLOOR OWNER SUITES VISTA For sale in Adams, pa QUESTIONS? ASK US!

# **OPTIONAL SECOND FLOOR & OTHER OPTIONS**

FIRST FLOOR W/STAIRS TO OPTIONAL BASEMENT (BASEMENT NOT AVAILABLE AT AMBLEBROOK, PA)

FIRST FLOOR W/STAIRS TO OPTIONAL SECOND FLOOR