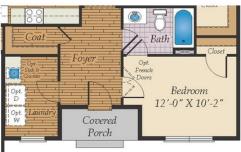

# **OPTIONAL SECOND FLOOR & OTHER OPTIONS**

FIRST FLOOR W/STAIRS TO OPTIONAL BASEMENT (BASEMENT NOT AVAILABLE AT AMBLEBROOK, PA)

FIRST FLOOR W/STAIRS TO OPTIONAL SECOND FLOOR

FIRST FLOOR OWNER SUITES VISTA For sale in Adams, pa QUESTIONS? ASK US!

# **OPTIONAL SECOND FLOOR & OTHER OPTIONS**

FIRST FLOOR W/STAIRS TO OPTIONAL BASEMENT (BASEMENT NOT AVAILABLE AT AMBLEBROOK, PA)

FIRST FLOOR W/STAIRS TO OPTIONAL SECOND FLOOR