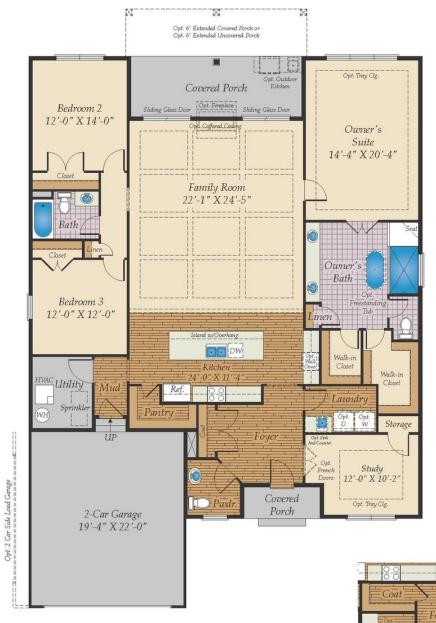

## FLOOR PLAN

OPT. CALIFORNIA OWNER'S BATH

OPT. BED ILO STUDY

FIRST FLOOR OWNER SUITES VISTA For sale in Adams, PA QUESTIONS? ASK US!

410-928-1161