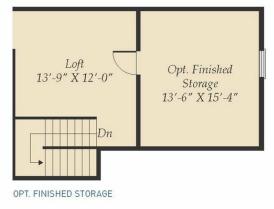

# OPT. SECOND FLOOR & OTHER OPTIONS

FIRST FLOOR W/OPT. 2ND FLOOR & 2-CAR GARAGE

FIRST FLOOR W/OPT. 2ND FLOOR & 3-CAR GARAGE

Brick/stone fronts, chimneys, bay windows, keystones, exterior trim, garage doors, light fixtures, dormers, and gables shown on elevations are optional features. Actual product specifications may vary in dimension or detail from these drawings. This insert is for illustrative purposes only and is not part of the legal contract. All dimensions are approximate. Many available options are not shown.