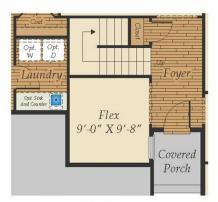

# OPT. SECOND FLOOR & OTHER OPTIONS

FIRST FLOOR W/OPT. 2ND FLOOR & 2-CAR GARAGE

FIRST FLOOR W/OPT. 2ND FLOOR & 3-CAR GARAGE

Brick/stone fronts, chimneys, bay windows, keystones, exterior trim, garage doors, light fixtures, dormers, and gables shown on elevations are optional features. Actual product specifications may vary in dimension or detail from these drawings. This insert is for illustrative purposes only and is not part of the legal contract. All dimensions are approximate. Many available options are not shown.