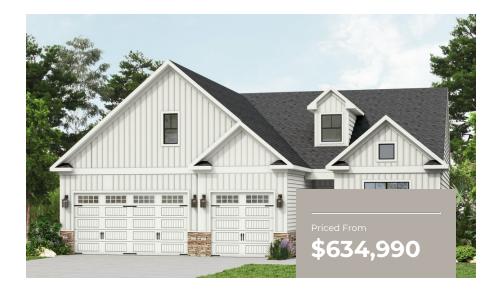

#### FIRST FLOOR OWNER SUITES **PANORAMA** FOR SALE IN ADAMS, PA

QUESTIONS? ASK US! 410-928-1161

3 - 4 Beds

2.5 - 3.5 Baths

#### 2,516 - 2,745 Sq Ft

#### COMMUNITY CONTACT

9 REEDGRASS WAY GETTYSBURG, PA 17325 717-500-3767 INFO@CARUSOHOMES.COM

The Panorama is one of our newest homes that is part of our First Floor Owners Suite series. The layout features one-level living with an open floorplan, expansive owner suite, covered porch, and two additional bedrooms. Add a second floor loft for additional space and storage. The Panorama also has the option to upgrade to a 3 car garage, perfect for those who want to store a third vehicle, a golf cart or just need extra space for sports equipment. Plenty of additional features such as an extra bedroom, gourmet kitchen, a freestanding tub, and more are available to personalize this home.