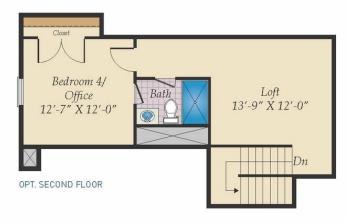

# OPT. SECOND FLOOR & OTHER OPTIONS

FIRST FLOOR W/OPT. 2ND FLOOR & 2-CAR GARAGE

FIRST FLOOR W/OPT. 2ND FLOOR & 3-CAR GARAGE

Brick/stone fronts, chimneys, bay windows, keystones, exterior trim, garage doors, light fixtures, dormers, and gables shown on elevations are optional features. Actual product specifications may vary in dimension or detail from these drawings. This insert is for illustrative purposes only and is not part of the legal contract. All dimensions are approximate. Many available options are not shown.