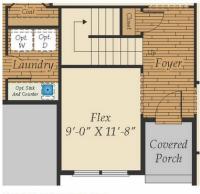

# OPT. SECOND FLOOR & OTHER OPTIONS

FIRST FLOOR W/OPT. 2ND FLOOR & 2-CAR GARAGE

FIRST FLOOR W/OPT. 2ND FLOOR & 3-CAR GARAGE

Brick/stone fronts, chimneys, bay windows, keystones, exterior trim, garage doors, light fixtures, dormers, and gables shown on elevations are optional features. Actual product specifications may vary in dimension or detail from these drawings. This insert is for illustrative purposes only and is not part of the legal contract. All dimensions are approximate. Many available options are not shown.