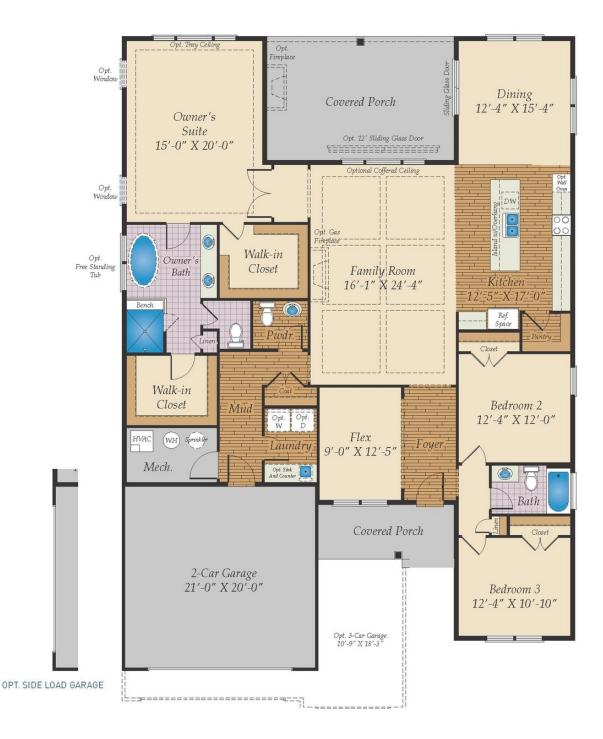

# FIRST FLOOR

Brick/stone fronts, chimneys, bay windows, keystones, exterior trim, garage doors, light fixtures, dormers, and gables shown on elevations are optional features. Actual product specifications may vary in dimension or detail from these drawings. This insert is for illustrative purposes only and is not part of the legal contract. All dimensions are approximate. Many available options are not shown.