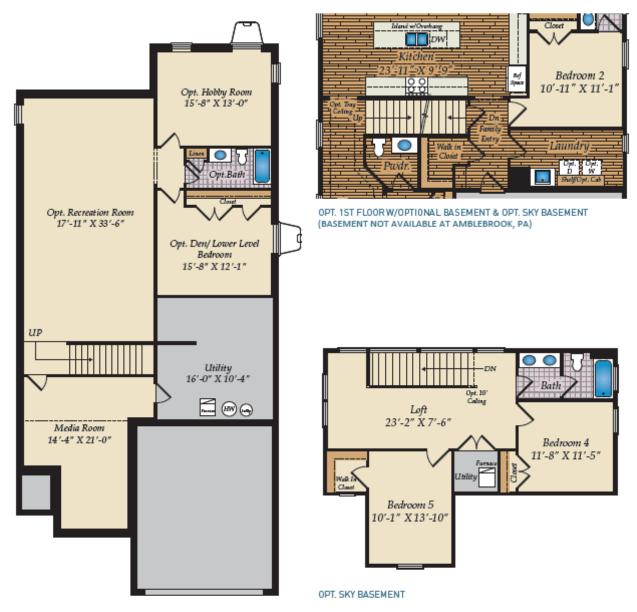

# OPTIONAL SKY BASMENT AND OPTIONAL BASMENT

OPT. FINISHED BASEMENT (BASEMENT NOT AVAILABLE AT AMBLEBROOK, PA)

FIRST FLOOR OWNER SUITES HAYES For sale in Adams, pa

QUESTIONS? ASK US!

410-928-1161