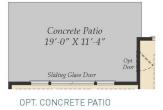

a large owner suite, a guest room and den. Add additional living space with the option to add a second floor with a loft and 2 bedrooms or add a sky basement for additional storage. Plenty of options are available to personalize this home.

#### **Available Elevations**







FIRST FLOOR OWNER SUITES HAYES For Sale in Adams, PA QUESTIONS? ASK US!

410-928-1161

## FIRST FLOOR





OPT. OWNER'S TUB AND SHOWER



OPT. OWNER'S WALK IN SHOWER



OPT. BEDROOM 3 WITH FULL BATH





FIRST FLOOR OWNER SUITES HAYES For sale in Adams, pa **QUESTIONS? ASK US!** 

410-928-1161

# OPTIONAL SKY BASMENT AND OPTIONAL BASMENT



OPT. FINISHED BASEMENT (BASEMENT NOT AVAILABLE AT AMBLEBROOK, PA)





FIRST FLOOR OWNER SUITES HAYES For sale in Adams, pa

QUESTIONS? ASK US!

410-928-1161

### OTHER OPTIONS





OPT. SCREENED PORCH



OPT. SUNROOM