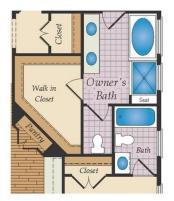

## FIRST FLOOR

OPT. OWNER'S TUB AND SHOWER

OPT. OWNER'S WALK IN SHOWER

OPT. BEDROOM 3 WITH FULL BATH

FIRST FLOOR OWNER SUITES HAYES For sale in Adams, pa **QUESTIONS? ASK US!** 

410-928-1161