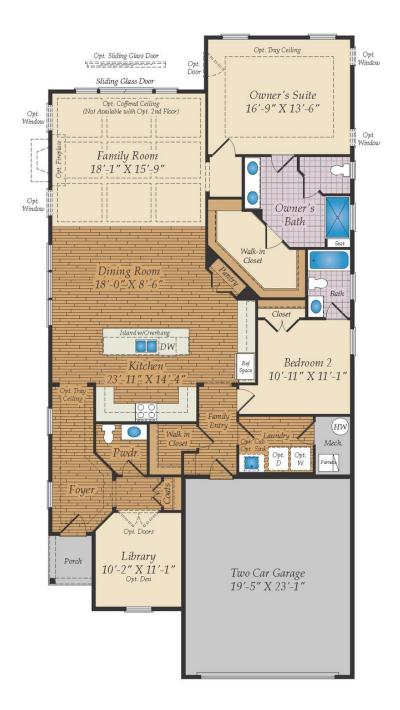

## FIRST FLOOR

OPT. OWNER'S TUB AND SHOWER

OPT. OWNER'S WALK IN SHOWER

OPT. BEDROOM 3 WITH FULL BATH

FIRST FLOOR OWNER SUITES HAYES For sale in Adams, pa **QUESTIONS? ASK US!** 

410-928-1161