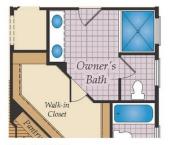

## FIRST FLOOR

OPT. OWNER'S TUB AND SHOWER

OPT. OWNER'S WALK IN SHOWER

OPT. BEDROOM 3 WITH FULL BATH

FIRST FLOOR OWNER SUITES HAYES For sale in Adams, pa **QUESTIONS? ASK US!** 

410-928-1161