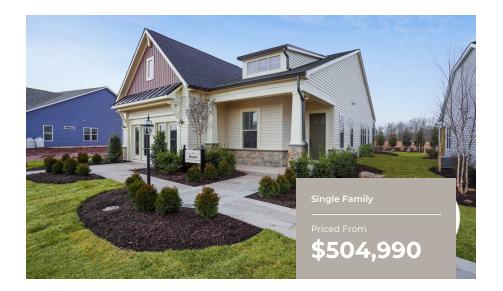

FIRST FLOOR OWNER SUITES HAYES For sale in Adams, pa

QUESTIONS? ASK US! 410-928-1161

2 - 4 Beds

2.5 - 3.5 Baths

1,966 - 4,850 Sq Ft

#### COMMUNITY CONTACT

9 REEDGRASS WAY GETTYSBURG, PA 17325 717-500-3767 INFO@CARUSOHOMES.COM

The Hayes is a cottage-style home that is part of our First Floor Owners Suite series. This particular floorplan comes with an included 4' Owner's Suite Extension & Optional 2' Guest Bedroom Extension. The layout features one-level living with an open floorplan, a large owner suite, a guest room and den. Add additional living space with the option to add a second floor with a loft and 2 bedrooms or add a sky basement for additional storage. Plenty of options are available to personalize this home.