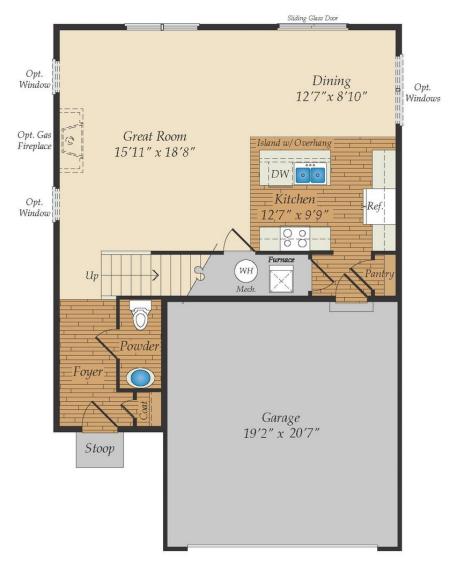

## FIRST FLOOR

OPT. FULL BASEMENT

#### **COMMUNITY CONTACT**

SUNRISE LANE FORT LOUDON, PA 17224 NONE NONE

Maximize your living space with the Pocomoke. This 4 bedroom, 2 1/2 bath home features an open main level where the kitchen, dining area and great room create one large gathering space. The master bedroom and three additional bedrooms are on the second floor along with a convenient laundry room. Choose to finish the optional basement to create a large rec room, perfect for entertaining.