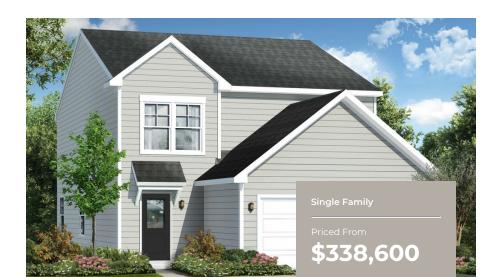

#### **COMMUNITY CONTACT**

SUNRISE LANE FORT LOUDON, PA 17224 NONE NONE

Maximize your living space with the Pocomoke. This 4 bedroom, 2 1/2 bath home features an open main level where the kitchen, dining area and great room create one large gathering space. The master bedroom and three additional bedrooms are on the second floor along with a convenient laundry room. Choose to finish the optional basement to create a large rec room, perfect for entertaining.

4 Beds

2.5 - 3.5 Baths

1,780 - 2,416 Sq Ft