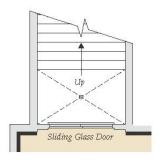

UNITY CONTACT**

SUNRISE LANE FORT LOUDON, PA 17224 NONE NONE

Maximize your living space with the Pocomoke. This 4 bedroom, 2 1/2 bath home features an open main level where the kitchen, dining area and great room create one large gathering space. The master bedroom and three additional bedrooms are on the second floor along with a convenient laundry room. Choose to finish the optional basement to create a large rec room, perfect for entertaining.

The Pocomoke is one of our newest floor plans. Photos of similar models used for representation only.

#### **Available Elevations**









## FIRST FLOOR





OPT. FULL BASEMENT





# SAVVY SERIES POCOMOKE FOR SALE IN FRANKLIN, PA

## SECOND FLOOR





## POCOMOKE FOR SALE IN FRANKLIN, PA

## OPTIONAL BASEMENT







OPT. WALKOUT BASEMENT



OPT. DOUBLE DOOR AREAWAY



OPT. SINGLE DOOR AREAWAY