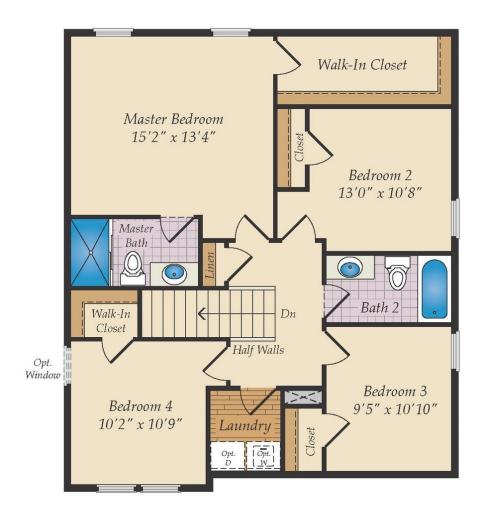

## SECOND FLOOR

#### **COMMUNITY CONTACT**

SUNRISE LANE FORT LOUDON, PA 17224 NONE NONE

Maximize your living space with the Pocomoke. This 4 bedroom, 2 1/2 bath home features an open main level where the kitchen, dining area and great room create one large gathering space. The master bedroom and three additional bedrooms are on the second floor along with a convenient laundry room. Choose to finish the optional basement to create a large rec room, perfect for entertaining.