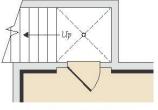

E FORT LOUDON, PA 17224 NONE NONE

Maximize your living space with the Pocomoke. This 4 bedroom, 2 1/2 bath home features an open main level where the kitchen, dining area and great room create one large gathering space. The master bedroom and three additional bedrooms are on the second floor along with a convenient laundry room. Choose to finish the optional basement to create a large rec room, perfect for entertaining.

The Pocomoke is one of our newest floor plans. Photos of similar models used for representation only.

#### **Available Elevations**









## FIRST FLOOR





OPT. FULL BASEMENT





# SAVVY SERIES POCOMOKE FOR SALE IN FRANKLIN, PA

## SECOND FLOOR





## POCOMOKE FOR SALE IN FRANKLIN, PA

## OPTIONAL BASEMENT







OPT. WALKOUT BASEMENT



OPT. DOUBLE DOOR AREAWAY



OPT. SINGLE DOOR AREAWAY