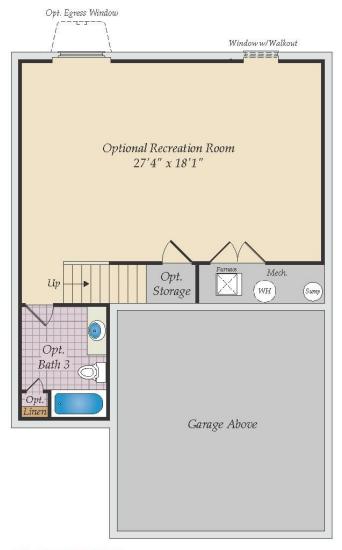

## OPTIONAL BASEMENT

OPT. WALKOUT BASEMENT

OPT. DOUBLE DOOR AREAWAY

OPT. SINGLE DOOR AREAWAY