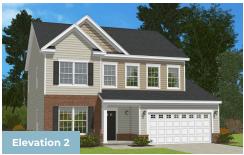

**

SUNRISE LANE FORT LOUDON, PA 17224 NONE NONE

The Deerfield is a four bedroom floor plan with the option to add an In-Law suite downstairs. Enjoy gathering with family and friends in this open concept home which features a large great room that flows right into the kitchen. A 9 foot island and plenty counter space will please the chef and a formal dining room is perfect for serving up family meals. Upstairs, the large owner's suite offers an ensuite bath with his and her walk-in closets. Three additional bedrooms, a hall bath and a convenient laundry room complete the second floor. An optional third floor provides a loft and full bath for additional living space. Plenty of options and upgrades are available to personalize this home and make it your own!

## **Available Elevations**











## CARUSO CLASSICS DEERFIELD FOR SALE IN FRANKLIN, PA



Opt. Morning Room

Opt. Screen Porch



Opt. In-Law Suite

In-Law Suite 10'3" x 11'5"

Actual product specifications may vary in dimension or detail from these drawings. This insert is for illustrative purposes only and is not part of the legal contract. All dimensions are approximate. Many available options are not shown. Please see community Sales Manager for details. 9/2019

First Floor





## CARUSO CLASSICS DEERFIELD FOR SALE IN FRANKLIN, PA



Opt. Super Bath





Opt. Stairs w/ Opt. Loft



Opt. Super Bath w/ Loft



Opt. Third Floor Loft

Actual product specifications may vary in dimension or detail from these drawings. This insert is for illustrative purposes only and is not part of the legal contract. All dimension