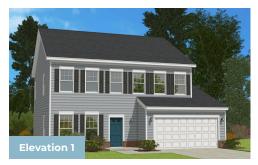

CT**

SUNRISE LANE FORT LOUDON, PA 17224 NONE NONE

The Deerfield is a four bedroom floor plan with the option to add an In-Law suite downstairs. Enjoy gathering with family and friends in this open concept home which features a large great room that flows right into the kitchen. A 9 foot island and plenty counter space will please the chef and a formal dining room is perfect for serving up family meals. Upstairs, the large owner's suite offers an ensuite bath with his and her walk-in closets. Three additional bedrooms, a hall bath and a convenient laundry room complete the second floor. An optional third floor provides a loft and full bath for additional living space. Plenty of options and upgrades are available to personalize this home and make it your own!

## **Available Elevations**











## CARUSO CLASSICS DEERFIELD FOR SALE IN FRANKLIN, PA



Opt. Morning Room

Opt. Screen Porch



Opt. In-Law Suite

In-Law Suite 10'3" x 11'5"

Actual product specifications may vary in dimension or detail from these drawings. This insert is for illustrative purposes only and is not part of the legal contract. All dimensions are approximate. Many available options are not shown. Please see community Sales Manager for details. 9/2019

First Floor





## CARUSO CLASSICS DEERFIELD FOR SALE IN FRANKLIN, PA



Opt. Super Bath





Opt. Stairs w/ Opt. Loft



Opt. Super Bath w/ Loft



Opt. Third Floor Loft

Actual product specifications may vary in dimension or detail from these drawings. This insert is for illustrative purposes only and is not part of the legal contract. All dimensi