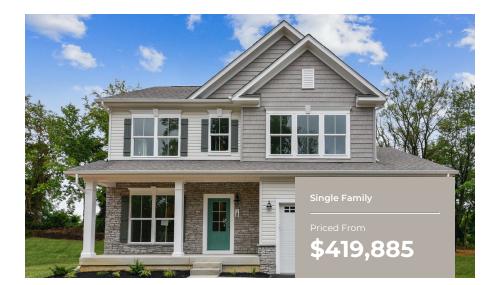

CARUSO CLASSICS

4 - 5 Beds

2.5 - 4 Baths

2,221 - 3,956 Sq Ft

## **COMMUNITY CONTACT**

SUNRISE LANE FORT LOUDON, PA 17224 NONE NONE

The Deerfield is a four bedroom floor plan with the option to add an In-Law suite downstairs. Enjoy gathering with family and friends in this open concept home which features a large great room that flows right into the kitchen. A 9 foot island and plenty counter space will please the chef and a formal dining room is perfect for serving up family meals. Upstairs, the large owner's suite offers an ensuite bath with his and her walk-in closets. Three additional bedrooms, a hall bath and a convenient laundry room complete the second floor. An optional third floor provides a loft and full bath for additional living space. Plenty of options and upgrades are available to personalize this home and make it your own!