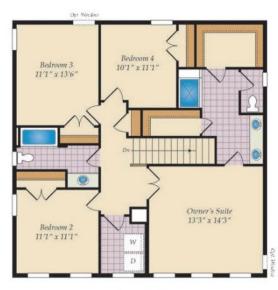

## **COMMUNITY CONTACT**

SUNRISE LANE FORT LOUDON, PA 17224 NONE NONE

The Deerfield is a four bedroom floor plan with the option to add an In-Law suite downstairs. Enjoy gathering with family and friends in this open concept home which features a large great room that flows right into the kitchen. A 9 foot island and plenty counter space will please the chef and a formal dining room is perfect for serving up family meals. Upstairs, the large owner's suite offers an ensuite bath with his and her walk-in closets. Three additional bedrooms, a hall bath and a convenient laundry room complete the second floor. An optional third floor provides a loft and full bath for additional living space. Plenty of options and upgrades are available to personalize this home and make it your own!