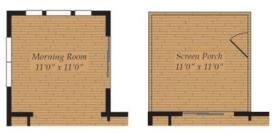

## CARUSO CLASSICS DEERFIELD FOR SALE IN FRANKLIN, PA

Opt. Morning Room

Opt. Screen Porch

Opt. In-Law Suite

In-Law Suite 10'3" x 11'5"

Actual product specifications may vary in dimension or detail from these drawings. This insert is for illustrative purposes only and is not part of the legal contract. All dimensions are approximate. Many available options are not shown. Please see community Sales Manager for details. 9/2019