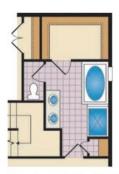

## CARUSO CLASSICS DEERFIELD FOR SALE IN FRANKLIN, PA

Opt. Morning Room

Opt. Screen Porch

Opt. In-Law Suite

In-Law Suite 10'3" x 11'5"

Actual product specifications may vary in dimension or detail from these drawings. This insert is for illustrative purposes only and is not part of the legal contract. All dimensions are approximate. Many available options are not shown. Please see community Sales Manager for details. 9/2019