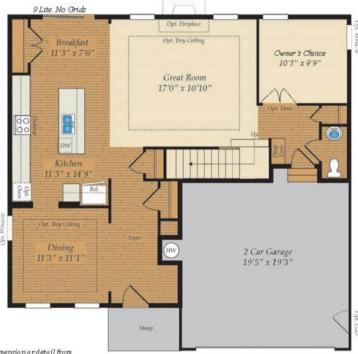

## **COMMUNITY CONTACT**

SUNRISE LANE FORT LOUDON, PA 17224 NONE NONE

The Deerfield is a four bedroom floor plan with the option to add an In-Law suite downstairs. Enjoy gathering with family and friends in this open concept home which features a large great room that flows right into the kitchen. A 9 foot island and plenty counter space will please the chef and a formal dining room is perfect for serving up family meals. Upstairs, the large owner's suite offers an ensuite bath with his and her walk-in closets. Three additional bedrooms, a hall bath and a convenient laundry room complete the second floor. An optional third floor provides a loft and full bath for additional living space. Plenty of options and upgrades are available to personalize this home and make it your own!

First Floor