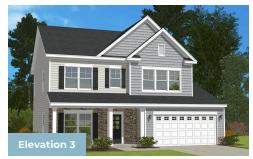

SUNRISE LANE FORT LOUDON, PA 17224 NONE NONE

The Deerfield is a four bedroom floor plan with the option to add an In-Law suite downstairs. Enjoy gathering with family and friends in this open concept home which features a large great room that flows right into the kitchen. A 9 foot island and plenty counter space will please the chef and a formal dining room is perfect for serving up family meals. Upstairs, the large owner's suite offers an ensuite bath with his and her walk-in closets. Three additional bedrooms, a hall bath and a convenient laundry room complete the second floor. An optional third floor provides a loft and full bath for additional living space. Plenty of options and upgrades are available to personalize this home and make it your own!

## **Available Elevations**











## CARUSO CLASSICS DEERFIELD FOR SALE IN FRANKLIN, PA



Opt. Morning Room

Opt. Screen Porch



Opt. In-Law Suite

In-Law Suite 10'3" x 11'5"

Actual product specifications may vary in dimension or detail from these drawings. This insert is for illustrative purposes only and is not part of the legal contract. All dimensions are approximate. Many available options are not shown. Please see community Sales Manager for details. 9/2019

First Floor





## CARUSO CLASSICS DEERFIELD FOR SALE IN FRANKLIN, PA



Opt. Super Bath





Opt. Stairs w/ Opt. Loft



Opt. Super Bath w/ Loft



Opt. Third Floor Loft

Actual product specifications may vary in dimension or detail from these drawings. This insert is for illustrative purposes only and is not part of the legal contract. All dimensions