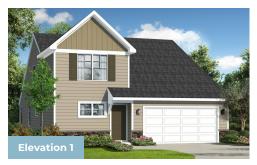

4 Beds

2.5 - 3.5 Baths

1,893 - 2,602 Sq Ft

## **COMMUNITY CONTACT**

SUNRISE LANE FORT LOUDON, PA 17224 NONE NONE

The Choptank is a 4 bedroom, 2 1/2 bath home featuring the master suite on the first floor. This plan maximizes living space with a large great room and open kitchen with a center island to create the perfect family gathering area. Upstairs are three spacious bedrooms and a full bath. The optional basement offers additional space with a rec room, a game room/den and storage area.

The Choptank is one of Caruso Homes newest floor plans. Photos of similar plans are used for representation only.

## **Available Elevations**











## SAVVY SERIES CHOPTANK FOR SALE IN FRANKLIN, PA





CHASE W/OPT. BASEMENT









OPT. WALKOUT BASEMENT



OPT. DOUBLE DOOR AREAWAY



OPT. SINGLE DOOR AREAWAY