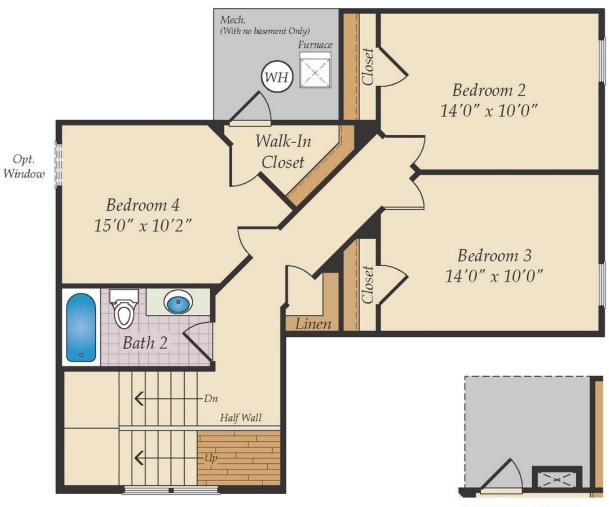

## **COMMUNITY CONTACT**

SUNRISE LANE FORT LOUDON, PA 17224 NONE NONE

The Choptank is a 4 bedroom, 2 1/2 bath home featuring the master suite on the first floor. This plan maximizes living space with a large great room and open kitchen with a center island to create the perfect family gathering area. Upstairs are three spacious bedrooms and a full bath. The optional basement offers additional space with a rec room, a game room/den and storage area.