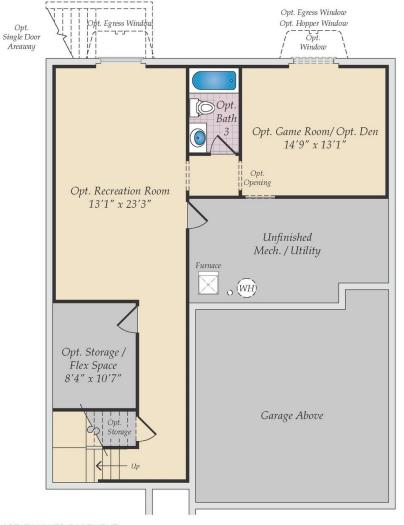

## **COMMUNITY CONTACT**

SUNRISE LANE FORT LOUDON, PA 17224 NONE NONE

The Choptank is a 4 bedroom, 2 1/2 bath home featuring the master suite on the first floor. This plan maximizes living space with a large great room and open kitchen with a center island to create the perfect family gathering area. Upstairs are three spacious bedrooms and a full bath. The optional basement offers additional space with a rec room, a game room/den and storage area.