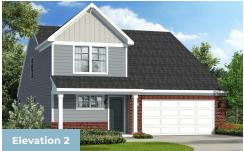

4 Beds

2.5 - 3.5 Baths

1,893 - 2,602 Sq Ft

## **COMMUNITY CONTACT**

SUNRISE LANE FORT LOUDON, PA 17224 NONE NONE

The Choptank is a 4 bedroom, 2 1/2 bath home featuring the master suite on the first floor. This plan maximizes living space with a large great room and open kitchen with a center island to create the perfect family gathering area. Upstairs are three spacious bedrooms and a full bath. The optional basement offers additional space with a rec room, a game room/den and storage area.

The Choptank is one of Caruso Homes newest floor plans. Photos of similar plans are used for representation only.

## **Available Elevations**











## SAVVY SERIES CHOPTANK FOR SALE IN FRANKLIN, PA





CHASE W/OPT. BASEMENT









OPT. WALKOUT BASEMENT



OPT. DOUBLE DOOR AREAWAY



OPT. SINGLE DOOR AREAWAY