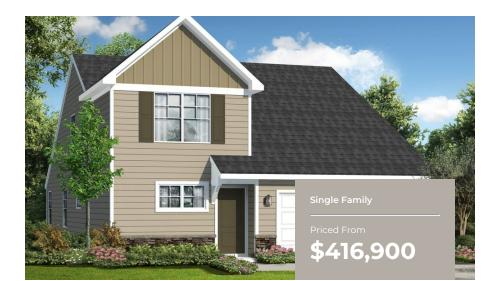

## **COMMUNITY CONTACT**

SUNRISE LANE FORT LOUDON, PA 17224 NONE NONE

The Choptank is a 4 bedroom, 2 1/2 bath home featuring the master suite on the first floor. This plan maximizes living space with a large great room and open kitchen with a center island to create the perfect family gathering area. Upstairs are three spacious bedrooms and a full bath. The optional basement offers additional space with a rec room, a game room/den and storage area.

The Choptank is one of Caruso Homes newest floor plans. Photos of similar plans are used for representation only.