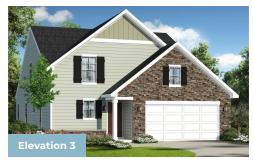

4 Beds

2.5 - 3.5 Baths

1,893 - 2,602 Sq Ft

## **COMMUNITY CONTACT**

SUNRISE LANE FORT LOUDON, PA 17224 NONE NONE

The Choptank is a 4 bedroom, 2 1/2 bath home featuring the master suite on the first floor. This plan maximizes living space with a large great room and open kitchen with a center island to create the perfect family gathering area. Upstairs are three spacious bedrooms and a full bath. The optional basement offers additional space with a rec room, a game room/den and storage area.

The Choptank is one of Caruso Homes newest floor plans. Photos of similar plans are used for representation only.

## **Available Elevations**











## SAVVY SERIES CHOPTANK FOR SALE IN FRANKLIN, PA





CHASE W/OPT. BASEMENT









OPT. WALKOUT BASEMENT



OPT. DOUBLE DOOR AREAWAY



OPT. SINGLE DOOR AREAWAY