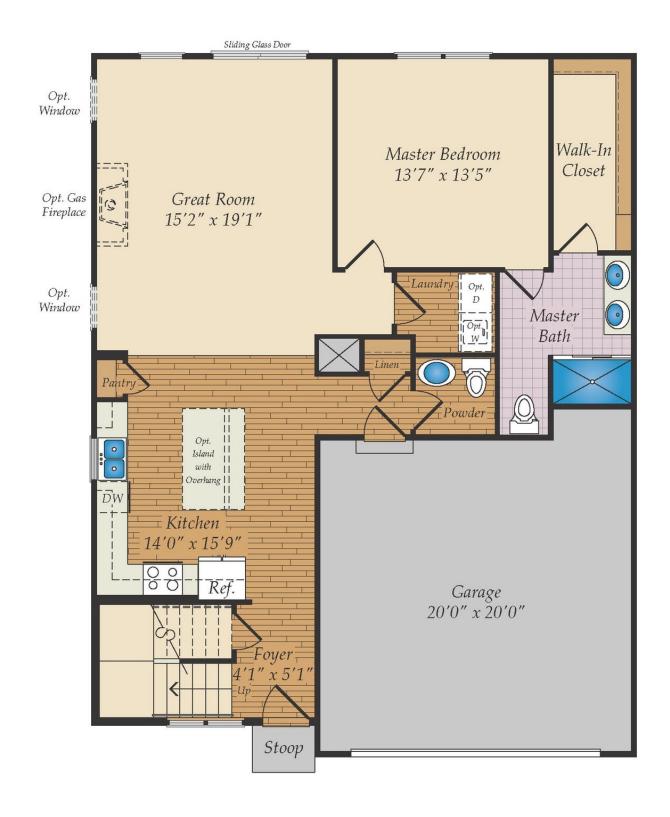

## **COMMUNITY CONTACT**

SUNRISE LANE FORT LOUDON, PA 17224 NONE NONE

The Choptank is a 4 bedroom, 2 1/2 bath home featuring the master suite on the first floor. This plan maximizes living space with a large great room and open kitchen with a center island to create the perfect family gathering area. Upstairs are three spacious bedrooms and a full bath. The optional basement offers additional space with a rec room, a game room/den and storage area.