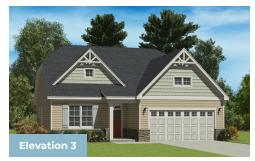

3 - 4 Beds

2.5 - 4 Baths

1,970 - 4,790 Sq Ft

#### **COMMUNITY CONTACT**

SUNRISE LANE FORT LOUDON, PA 17224 NONE NONE

Spacious ranch style home with optional finished upstairs bonus room. This home presents the perfect open floor plan for hosting family gatherings or events. You can also enjoy the privacy of sitting outside on your large 10x16 ft patio or screen porch. This is a perfect home for first time home buyers as well as people looking to downsize. Comes with a full, unfinished basement that you can use for storage or choose to finish for additional living space.

#### **Available Elevations**











# FIRST FLOOR OWNER SUITES ASHLAND FOR SALE IN FRANKLIN, PA

### FIRST FLOOR





# FIRST FLOOR OWNER SUITES ASHLAND FOR SALE IN FRANKLIN, PA

### SECOND FLOOR





1ST FLOOR OPT. BASEMENT



STAIRS TO 2ND FLOOR W/ BASEMENT



STAIRS TO 2ND FLOOR - NO BASEMENT





# FIRST FLOOR OWNER SUITES ASHLAND FOR SALE IN FRANKLIN, PA

### OPT. LOWER LEVEL





OPT. DOUBLE AREAWAY



OPT. SINGLE AREAWAY



OPT. BASEMENT WALK OUT

### OPTIONS