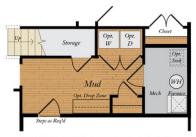

### **COMMUNITY CONTACT**

SUNRISE LANE FORT LOUDON, PA 17224 NONE NONE

Spacious ranch style home with optional finished upstairs bonus room. This home presents the perfect open floor plan for hosting family gatherings or events. You can also enjoy the privacy of sitting outside on your large 10x16 ft patio or screen porch. This is a perfect home for first time home buyers as well as people looking to downsize. Comes with a full, unfinished basement that you can use for storage or choose to finish for additional living space.

#### **Available Elevations**











# FIRST FLOOR OWNER SUITES ASHLAND FOR SALE IN FRANKLIN, PA

### FIRST FLOOR





# FIRST FLOOR OWNER SUITES ASHLAND FOR SALE IN FRANKLIN, PA

### SECOND FLOOR





1ST FLOOR OPT. BASEMENT



STAIRS TO 2ND FLOOR W/ BASEMENT



STAIRS TO 2ND FLOOR - NO BASEMENT





# FIRST FLOOR OWNER SUITES ASHLAND FOR SALE IN FRANKLIN, PA

### OPT. LOWER LEVEL





OPT. DOUBLE AREAWAY



OPT. SINGLE AREAWAY



OPT. BASEMENT WALK OUT

### OPTIONS