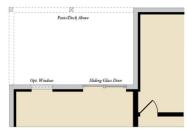

t open floor plan for hosting family gatherings or events. You can also enjoy the privacy of sitting outside on your large 10x16 ft patio or screen porch. This is a perfect home for first time home buyers as well as people looking to downsize. Comes with a full, unfinished basement that you can use for storage or choose to finish for additional living space.

#### **Available Elevations**











# FIRST FLOOR OWNER SUITES ASHLAND FOR SALE IN FRANKLIN, PA

### FIRST FLOOR





# FIRST FLOOR OWNER SUITES ASHLAND FOR SALE IN FRANKLIN, PA

### SECOND FLOOR





1ST FLOOR OPT. BASEMENT



STAIRS TO 2ND FLOOR W/ BASEMENT



STAIRS TO 2ND FLOOR - NO BASEMENT





# FIRST FLOOR OWNER SUITES ASHLAND FOR SALE IN FRANKLIN, PA

### OPT. LOWER LEVEL





OPT. DOUBLE AREAWAY



OPT. SINGLE AREAWAY



OPT. BASEMENT WALK OUT

### OPTIONS