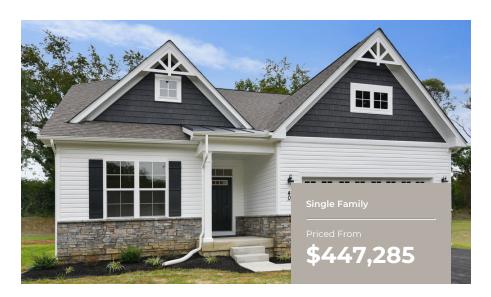

#### **COMMUNITY CONTACT**

SUNRISE LANE FORT LOUDON, PA 17224 NONE NONE

Spacious ranch style home with optional finished upstairs bonus room. This home presents the perfect open floor plan for hosting family gatherings or events. You can also enjoy the privacy of sitting outside on your large 10x16 ft patio or screen porch. This is a perfect home for first time home buyers as well as people looking to downsize. Comes with a full, unfinished basement that you can use for storage or choose to finish for additional living space.

3 - 4 Beds

2.5 - 4 Baths

1,970 - 4,790 Sq Ft