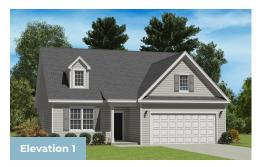

3 - 4 Beds

2.5 - 4 Baths

1,970 - 4,790 Sq Ft

#### **COMMUNITY CONTACT**

SUNRISE LANE FORT LOUDON, PA 17224 NONE NONE

Spacious ranch style home with optional finished upstairs bonus room. This home presents the perfect open floor plan for hosting family gatherings or events. You can also enjoy the privacy of sitting outside on your large 10x16 ft patio or screen porch. This is a perfect home for first time home buyers as well as people looking to downsize. Comes with a full, unfinished basement that you can use for storage or choose to finish for additional living space.

#### **Available Elevations**











# FIRST FLOOR OWNER SUITES ASHLAND FOR SALE IN FRANKLIN, PA

### FIRST FLOOR





# FIRST FLOOR OWNER SUITES ASHLAND FOR SALE IN FRANKLIN, PA

### SECOND FLOOR





1ST FLOOR OPT. BASEMENT



STAIRS TO 2ND FLOOR W/ BASEMENT



STAIRS TO 2ND FLOOR - NO BASEMENT





# FIRST FLOOR OWNER SUITES ASHLAND FOR SALE IN FRANKLIN, PA

### OPT. LOWER LEVEL





OPT. DOUBLE AREAWAY



OPT. SINGLE AREAWAY



OPT. BASEMENT WALK OUT

### OPTIONS