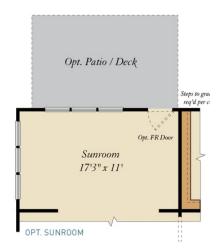

erings or events. You can also enjoy the privacy of sitting outside on your large 10x16 ft patio or screen porch. This is a perfect home for first time home buyers as well as people looking to downsize. Comes with a full, unfinished basement that you can use for storage or choose to finish for additional living space.

#### **Available Elevations**











# FIRST FLOOR OWNER SUITES ASHLAND FOR SALE IN FRANKLIN, PA

### FIRST FLOOR





# FIRST FLOOR OWNER SUITES ASHLAND FOR SALE IN FRANKLIN, PA

### SECOND FLOOR





1ST FLOOR OPT. BASEMENT



STAIRS TO 2ND FLOOR W/ BASEMENT



STAIRS TO 2ND FLOOR - NO BASEMENT





# FIRST FLOOR OWNER SUITES ASHLAND FOR SALE IN FRANKLIN, PA

### OPT. LOWER LEVEL





OPT. DOUBLE AREAWAY



OPT. SINGLE AREAWAY



OPT. BASEMENT WALK OUT

### OPTIONS