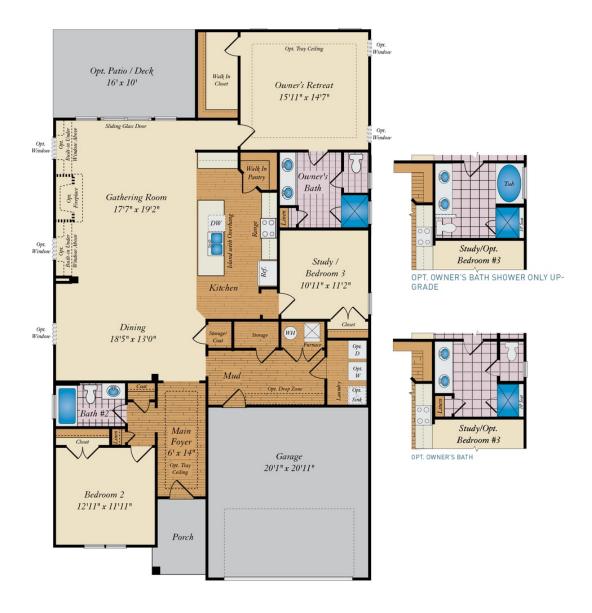

3 - 4 Beds

2.5 - 4 Baths

1,970 - 4,790 Sq Ft

#### **COMMUNITY CONTACT**

SUNRISE LANE FORT LOUDON, PA 17224 NONE NONE

Spacious ranch style home with optional finished upstairs bonus room. This home presents the perfect open floor plan for hosting family gatherings or events. You can also enjoy the privacy of sitting outside on your large 10x16 ft patio or screen porch. This is a perfect home for first time home buyers as well as people looking to downsize. Comes with a full, unfinished basement that you can use for storage or choose to finish for additional living space.

#### **Available Elevations**











# FIRST FLOOR OWNER SUITES ASHLAND FOR SALE IN FRANKLIN, PA

### FIRST FLOOR





# FIRST FLOOR OWNER SUITES ASHLAND FOR SALE IN FRANKLIN, PA

### SECOND FLOOR





1ST FLOOR OPT. BASEMENT



STAIRS TO 2ND FLOOR W/ BASEMENT



STAIRS TO 2ND FLOOR - NO BASEMENT





# FIRST FLOOR OWNER SUITES ASHLAND FOR SALE IN FRANKLIN, PA

### OPT. LOWER LEVEL





OPT. DOUBLE AREAWAY



OPT. SINGLE AREAWAY



OPT. BASEMENT WALK OUT

### OPTIONS