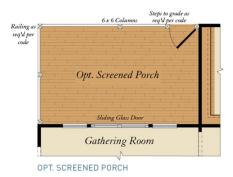

therings or events. You can also enjoy the privacy of sitting outside on your large 10x16 ft patio or screen porch. This is a perfect home for first time home buyers as well as people looking to downsize. Comes with a full, unfinished basement that you can use for storage or choose to finish for additional living space.

#### **Available Elevations**











# FIRST FLOOR OWNER SUITES ASHLAND FOR SALE IN FRANKLIN, PA

### FIRST FLOOR





# FIRST FLOOR OWNER SUITES ASHLAND FOR SALE IN FRANKLIN, PA

### SECOND FLOOR





1ST FLOOR OPT. BASEMENT



STAIRS TO 2ND FLOOR W/ BASEMENT



STAIRS TO 2ND FLOOR - NO BASEMENT





# FIRST FLOOR OWNER SUITES ASHLAND FOR SALE IN FRANKLIN, PA

### OPT. LOWER LEVEL





OPT. DOUBLE AREAWAY



OPT. SINGLE AREAWAY



OPT. BASEMENT WALK OUT

### OPTIONS