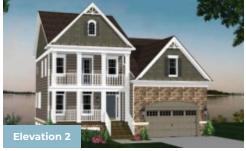

WATERFRONT SERIES

SEAHAWK

FOR SALE IN FRANKLIN, PA

4 - 5 Beds

3.5 - 5 Baths

2,922 - 4,179 Sq Ft

#### **COMMUNITY CONTACT**

3720 CLUBHOUSE DRIVE FAYETTEVILLE, PA 17222 NONE NONE

The Seahawk is a stunning home designed to take in the views. The plan starts at 2,755 sq. ft. with options to expand up to 4,425 sq. ft. and an open floor plan on the main level. Upgrades are available throughout the home including a gourmet kitchen, sunroom, a flexible room that could be a home office, first floor master, or in-law suite, and decks on every level. Choose from multiple second floor layouts to personalize the home for your family. An optional 3rd floor loft and deck provides even more space for entertaining or just enjoying a quiet sunset.

#### **Available Elevations**









## FIRST FLOOR





STANDARD FIRST FLOOR WITH ELEVATIONS 1 & 2





# WATERFRONT SERIES SEAHAWK FOR SALE IN FRANKLIN, PA

### SECOND FLOOR

Alternate second floor plan available. Please visit our floor plan designer to view.









# WATERFRONT SERIES SEAHAWK FOR SALE IN FRANKLIN, PA

## OPTIONAL LOFT



OPT. LOFT PLAN



OPT. LOFT PLAN WITH OPT. SITTING ROOM