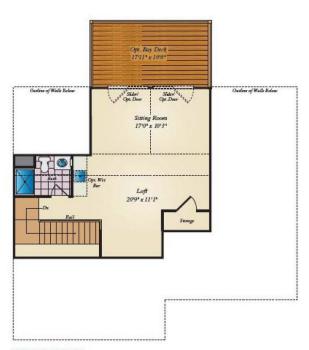

25 sq. ft. and an open floor plan on the main level. Upgrades are available throughout the home including a gourmet kitchen, sunroom, a flexible room that could be a home office, first floor master, or in-law suite, and decks on every level. Choose from multiple second floor layouts to personalize the home for your family. An optional 3rd floor loft and deck provides even more space for entertaining or just enjoying a quiet sunset.

#### **Available Elevations**









## FIRST FLOOR





STANDARD FIRST FLOOR WITH ELEVATIONS 1 & 2





# WATERFRONT SERIES SEAHAWK FOR SALE IN FRANKLIN, PA

### SECOND FLOOR

Alternate second floor plan available. Please visit our floor plan designer to view.









# WATERFRONT SERIES SEAHAWK FOR SALE IN FRANKLIN, PA

## OPTIONAL LOFT



OPT. LOFT PLAN



OPT. LOFT PLAN WITH OPT. SITTING ROOM