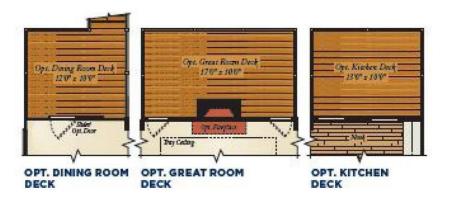

#### **COMMUNITY CONTACT**

3720 CLUBHOUSE DRIVE FAYETTEVILLE, PA 17222 NONE NONE

The Seahawk is a stunning home designed to take in the views. The plan starts at 2,755 sq. ft. with options to expand up to 4,425 sq. ft. and an open floor plan on the main level. Upgrades are available throughout the home including a gourmet kitchen, sunroom, a flexible room that could be a home office, first floor master, or in-law suite, and decks on every level. Choose from multiple second floor layouts to personalize the home for your family. An optional 3rd floor loft and deck provides even more space for entertaining or just enjoying a quiet sunset.