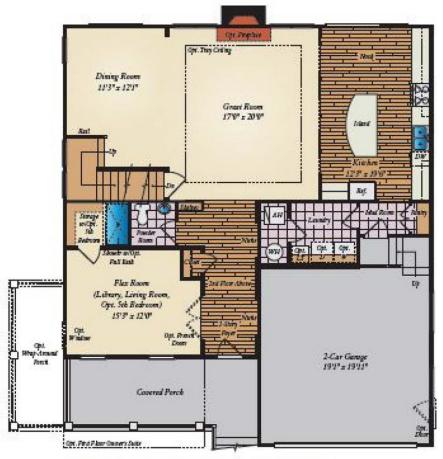

RONT SERIES

SEAHAWK

FOR SALE IN FRANKLIN, PA

4 - 5 Beds

3.5 - 5 Baths

2,922 - 4,179 Sq Ft

#### **COMMUNITY CONTACT**

3720 CLUBHOUSE DRIVE FAYETTEVILLE, PA 17222 NONE NONE

The Seahawk is a stunning home designed to take in the views. The plan starts at 2,755 sq. ft. with options to expand up to 4,425 sq. ft. and an open floor plan on the main level. Upgrades are available throughout the home including a gourmet kitchen, sunroom, a flexible room that could be a home office, first floor master, or in-law suite, and decks on every level. Choose from multiple second floor layouts to personalize the home for your family. An optional 3rd floor loft and deck provides even more space for entertaining or just enjoying a quiet sunset.

#### **Available Elevations**









## FIRST FLOOR





STANDARD FIRST FLOOR WITH ELEVATIONS 1 & 2





# WATERFRONT SERIES SEAHAWK FOR SALE IN FRANKLIN, PA

### SECOND FLOOR

Alternate second floor plan available. Please visit our floor plan designer to view.









# WATERFRONT SERIES SEAHAWK FOR SALE IN FRANKLIN, PA

## OPTIONAL LOFT



OPT. LOFT PLAN



OPT. LOFT PLAN WITH OPT. SITTING ROOM