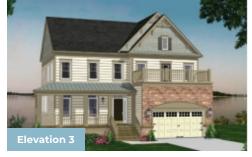

WATERFRONT SERIES

SEAHAWK

FOR SALE IN FRANKLIN, PA

4 - 5 Beds

3.5 - 5 Baths

2,922 - 4,179 Sq Ft

#### **COMMUNITY CONTACT**

3720 CLUBHOUSE DRIVE FAYETTEVILLE, PA 17222 NONE NONE

The Seahawk is a stunning home designed to take in the views. The plan starts at 2,755 sq. ft. with options to expand up to 4,425 sq. ft. and an open floor plan on the main level. Upgrades are available throughout the home including a gourmet kitchen, sunroom, a flexible room that could be a home office, first floor master, or in-law suite, and decks on every level. Choose from multiple second floor layouts to personalize the home for your family. An optional 3rd floor loft and deck provides even more space for entertaining or just enjoying a quiet sunset.

#### **Available Elevations**









## FIRST FLOOR





STANDARD FIRST FLOOR WITH ELEVATIONS 1 & 2





# WATERFRONT SERIES SEAHAWK FOR SALE IN FRANKLIN, PA

### SECOND FLOOR

Alternate second floor plan available. Please visit our floor plan designer to view.









# WATERFRONT SERIES SEAHAWK FOR SALE IN FRANKLIN, PA

## OPTIONAL LOFT



OPT. LOFT PLAN



OPT. LOFT PLAN WITH OPT. SITTING ROOM