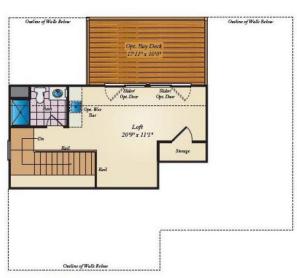

o expand up to 4,425 sq. ft. and an open floor plan on the main level. Upgrades are available throughout the home including a gourmet kitchen, sunroom, a flexible room that could be a home office, first floor master, or in-law suite, and decks on every level. Choose from multiple second floor layouts to personalize the home for your family. An optional 3rd floor loft and deck provides even more space for entertaining or just enjoying a quiet sunset.

#### **Available Elevations**









## FIRST FLOOR





STANDARD FIRST FLOOR WITH ELEVATIONS 1 & 2





# WATERFRONT SERIES SEAHAWK FOR SALE IN FRANKLIN, PA

### SECOND FLOOR

Alternate second floor plan available. Please visit our floor plan designer to view.









# WATERFRONT SERIES SEAHAWK FOR SALE IN FRANKLIN, PA

## OPTIONAL LOFT



OPT. LOFT PLAN



OPT. LOFT PLAN WITH OPT. SITTING ROOM