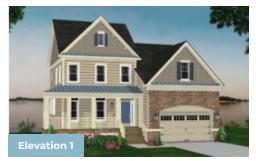

WATERFRONT SERIES

SEAHAWK

FOR SALE IN FRANKLIN, PA

4 - 5 Beds

3.5 - 5 Baths

2,922 - 4,179 Sq Ft

#### **COMMUNITY CONTACT**

3720 CLUBHOUSE DRIVE FAYETTEVILLE, PA 17222 NONE NONE

The Seahawk is a stunning home designed to take in the views. The plan starts at 2,755 sq. ft. with options to expand up to 4,425 sq. ft. and an open floor plan on the main level. Upgrades are available throughout the home including a gourmet kitchen, sunroom, a flexible room that could be a home office, first floor master, or in-law suite, and decks on every level. Choose from multiple second floor layouts to personalize the home for your family. An optional 3rd floor loft and deck provides even more space for entertaining or just enjoying a quiet sunset.

#### **Available Elevations**









## FIRST FLOOR





STANDARD FIRST FLOOR WITH ELEVATIONS 1 & 2





# WATERFRONT SERIES SEAHAWK FOR SALE IN FRANKLIN, PA

### SECOND FLOOR

Alternate second floor plan available. Please visit our floor plan designer to view.









# WATERFRONT SERIES SEAHAWK FOR SALE IN FRANKLIN, PA

## OPTIONAL LOFT



OPT. LOFT PLAN



OPT. LOFT PLAN WITH OPT. SITTING ROOM