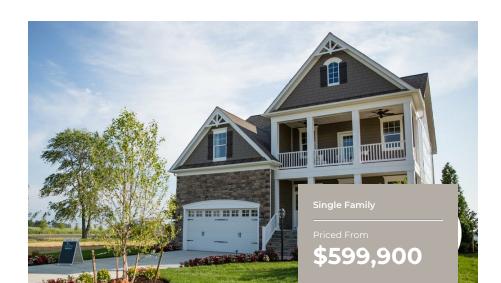

WATERFRONT SERIES

SEAHAWK

FOR SALE IN FRANKLIN, PA

4 - 5 Beds

3.5 - 5 Baths

2,922 - 4,179 Sq Ft

#### **COMMUNITY CONTACT**

3720 CLUBHOUSE DRIVE FAYETTEVILLE, PA 17222 NONE NONE

The Seahawk is a stunning home designed to take in the views. The plan starts at 2,755 sq. ft. with options to expand up to 4,425 sq. ft. and an open floor plan on the main level. Upgrades are available throughout the home including a gourmet kitchen, sunroom, a flexible room that could be a home office, first floor master, or in-law suite, and decks on every level. Choose from multiple second floor layouts to personalize the home for your family. An optional 3rd floor loft and deck provides even more space for entertaining or just enjoying a quiet sunset.