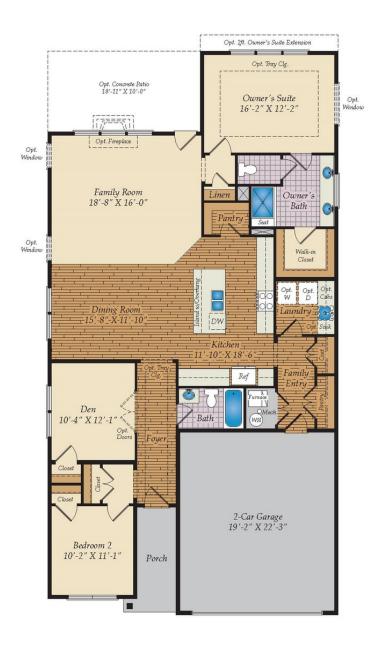

## FIRST FLOOR

OPT. SUNROOM

OPT. SCREENED PORCH

OPT. OWNER'S BATH W/ TUB & SHOWER

QUESTIONS? ASK US!