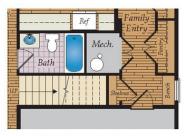

## FIRST FLOOR

OPT. SUNROOM

OPT. SCREENED PORCH

OPT. OWNER'S BATH W/ TUB & SHOWER

QUESTIONS? ASK US!