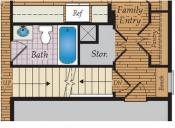

eds

2 - 4 Baths

1,793 - 2,874 Sq Ft

COMMUNITY CONTACT

3720 CLUBHOUSE DRIVE FAYETTEVILLE, PA 17222 NONE NONE

The Ives is a cottage-style home that is part of our Symphony Series for Active Adults. The layout features onelevel living with an open floorplan, a large owner suite, a guest room and den. Add a loft and sky basement for additional space and storage. Plenty of options such as room extensions, sunrooms and screened porch are available to personalize this home.

## **Available Elevations**







**QUESTIONS? ASK US!** 

410-928-1161

## FIRST FLOOR





OPT. SUNROOM



OPT. SCREENED PORCH



OPT. OWNER'S BATH W/ TUB & SHOWER





QUESTIONS? ASK US!

## OPT. SKY BASEMENT





OPT. LOWER LEVEL BASEMENT CONDITION



OPT. BEDROOM 4



OPT. BATH



OPT. STAIRS TO OPT. SKY BASEMENT



OPT. STAIRS TO OPT. SKY BASEMENT & OPT. BASEMENT





QUESTIONS? ASK US!

410-928-1161

## OPTIONAL BASEMENT





OPT. WALKOUT



OPT. AREAWAY