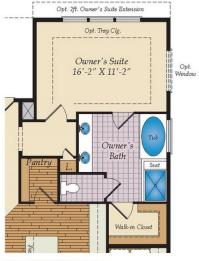

## FIRST FLOOR

OPT. SUNROOM

OPT. SCREENED PORCH

OPT. OWNER'S BATH W/ TUB & SHOWER

QUESTIONS? ASK US!