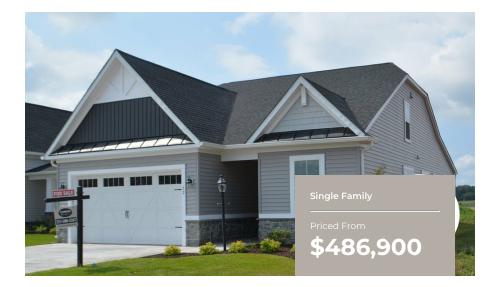

QUESTIONS? ASK US! 410-928-1161

2 - 4 Beds

2 - 4 Baths

1,793 - 2,874 Sq Ft

COMMUNITY CONTACT

3720 CLUBHOUSE DRIVE FAYETTEVILLE, PA 17222 NONE NONE

The Ives is a cottage-style home that is part of our Symphony Series for Active Adults. The layout features onelevel living with an open floorplan, a large owner suite, a guest room and den. Add a loft and sky basement for additional space and storage. Plenty of options such as room extensions, sunrooms and screened porch are available to personalize this home.