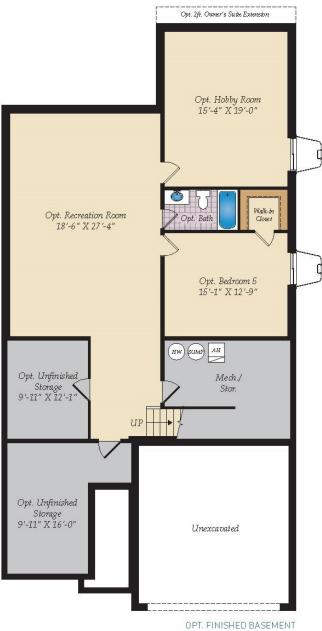

The Ives is a cottage-style home that is part of our Symphony Series for Active Adults. The layout features onelevel living with an open floorplan, a large owner suite, a guest room and den. Add a loft and sky basement for additional space and storage. Plenty of options such as room extensions, sunrooms and screened porch are available to personalize this home.

## **Available Elevations**







**QUESTIONS? ASK US!** 

410-928-1161

## FIRST FLOOR





OPT. SUNROOM



OPT. SCREENED PORCH



OPT. OWNER'S BATH W/ TUB & SHOWER





QUESTIONS? ASK US!

## OPT. SKY BASEMENT





OPT. LOWER LEVEL BASEMENT CONDITION



OPT. BEDROOM 4



OPT. BATH



OPT. STAIRS TO OPT. SKY BASEMENT



OPT. STAIRS TO OPT. SKY BASEMENT & OPT. BASEMENT





QUESTIONS? ASK US!

410-928-1161

## OPTIONAL BASEMENT





OPT. WALKOUT



OPT. AREAWAY