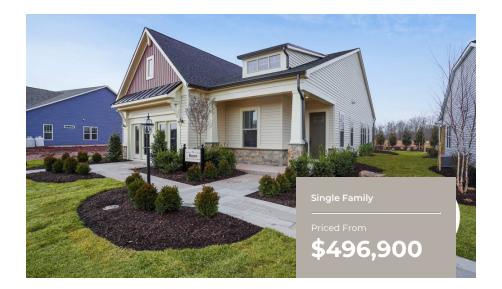

QUESTIONS? ASK US! 410-928-1161

2 - 4 Beds

2.5 - 3.5 Baths

1,966 - 3,350 Sq Ft

COMMUNITY CONTACT

3720 CLUBHOUSE DRIVE FAYETTEVILLE, PA 17222 NONE NONE

The Hayes is a cottage-style home that is part of our Symphony Series for Active Adults. The layout features onelevel living with an open floorplan, a large owner suite, a guest room and den. Add additional living space with the option to add a second floor with a loft and 2 bedrooms or add a sky basement for additional storage. Plenty of options are available to personalize this home.