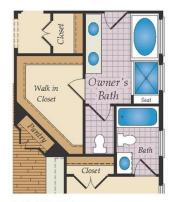

## FIRST FLOOR

OPT. OWNER'S TUB AND SHOWER

OPT. OWNER'S WALK IN SHOWER

OPT. BEDROOM 3 WITH FULL BATH

QUESTIONS? ASK US!

410-928-1161