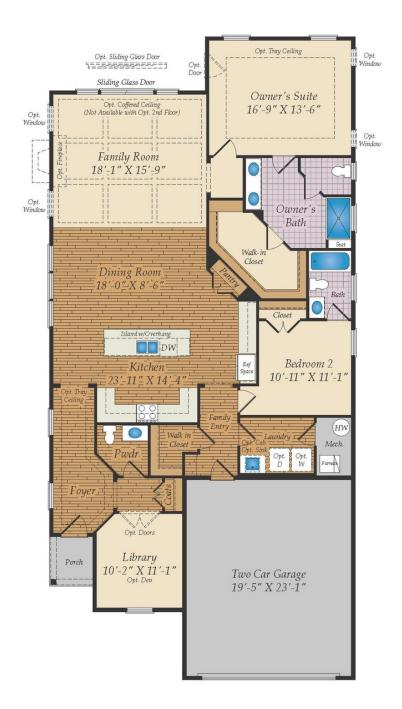

## FIRST FLOOR

OPT. OWNER'S TUB AND SHOWER

OPT. OWNER'S WALK IN SHOWER

OPT. BEDROOM 3 WITH FULL BATH

QUESTIONS? ASK US!

410-928-1161