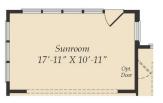

3720 CLUBHOUSE DRIVE FAYETTEVILLE, PA 17222 NONE NONE

The Hayes is a cottage-style home that is part of our Symphony Series for Active Adults. The layout features onelevel living with an open floorplan, a large owner suite, a guest room and den. Add additional living space with the option to add a second floor with a loft and 2 bedrooms or add a sky basement for additional storage. Plenty of options are available to personalize this home.

## **Available Elevations**







410-928-1161

## FIRST FLOOR





OPT. OWNER'S TUB AND SHOWER



OPT. OWNER'S WALK IN SHOWER



OPT. BEDROOM 3 WITH FULL BATH





QUESTIONS? ASK US!

410-928-1161

## OPTIONAL SKY BASMENT AND OPTIONAL BASMENT



OPT. FINISHED BASEMENT





QUESTIONS? ASK US!

410-928-1161

## OTHER OPTIONS





OPT. SCREENED PORCH



OPT. SUNROOM