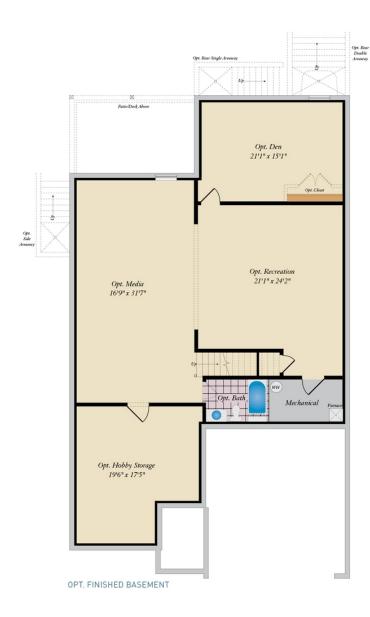

### OPT. LOWER LEVEL

OPT. DOUBLE AREAWAY

OPT. SINGLE AREAWAY

OPT. BASEMENT WALK OUT