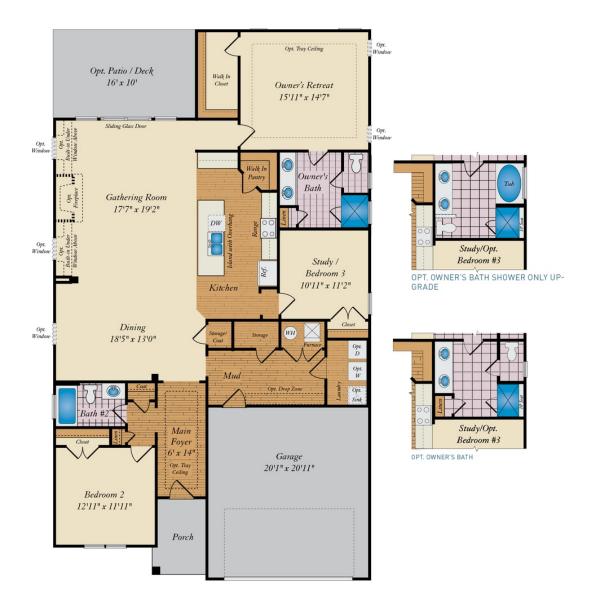

3 - 4 Beds

2.5 - 4 Baths

1,970 - 4,790 Sq Ft

#### **COMMUNITY CONTACT**

3720 CLUBHOUSE DRIVE FAYETTEVILLE, PA 17222 NONE NONE

Spacious ranch style home with optional finished upstairs bonus room. This home presents the perfect open floor plan for hosting family gatherings or events. You can also enjoy the privacy of setting outside on your large 10x16 ft patio or screen porch. This is a perfect home for first time home buyers as well as people looking to downsize.

#### **Available Elevations**











# FIRST FLOOR OWNER SUITES ASHLAND FOR SALE IN FRANKLIN, PA

### FIRST FLOOR





# FIRST FLOOR OWNER SUITES ASHLAND FOR SALE IN FRANKLIN, PA

### SECOND FLOOR





1ST FLOOR OPT. BASEMENT



STAIRS TO 2ND FLOOR W/ BASEMENT



STAIRS TO 2ND FLOOR - NO BASEMENT





# FIRST FLOOR OWNER SUITES ASHLAND FOR SALE IN FRANKLIN, PA

### OPT. LOWER LEVEL





OPT. DOUBLE AREAWAY



OPT. SINGLE AREAWAY



OPT. BASEMENT WALK OUT

### OPTIONS