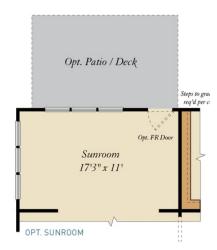

me with optional finished upstairs bonus room. This home presents the perfect open floor plan for hosting family gatherings or events. You can also enjoy the privacy of setting outside on your large 10x16 ft patio or screen porch. This is a perfect home for first time home buyers as well as people looking to downsize.

#### **Available Elevations**











# FIRST FLOOR OWNER SUITES ASHLAND FOR SALE IN FRANKLIN, PA

### FIRST FLOOR





# FIRST FLOOR OWNER SUITES ASHLAND FOR SALE IN FRANKLIN, PA

### SECOND FLOOR





1ST FLOOR OPT. BASEMENT



STAIRS TO 2ND FLOOR W/ BASEMENT



STAIRS TO 2ND FLOOR - NO BASEMENT





# FIRST FLOOR OWNER SUITES ASHLAND FOR SALE IN FRANKLIN, PA

### OPT. LOWER LEVEL





OPT. DOUBLE AREAWAY



OPT. SINGLE AREAWAY



OPT. BASEMENT WALK OUT

### OPTIONS