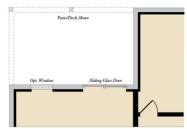

17222 NONE NONE

Spacious ranch style home with optional finished upstairs bonus room. This home presents the perfect open floor plan for hosting family gatherings or events. You can also enjoy the privacy of setting outside on your large 10x16 ft patio or screen porch. This is a perfect home for first time home buyers as well as people looking to downsize.

#### **Available Elevations**











# FIRST FLOOR OWNER SUITES ASHLAND FOR SALE IN FRANKLIN, PA

### FIRST FLOOR





# FIRST FLOOR OWNER SUITES ASHLAND FOR SALE IN FRANKLIN, PA

### SECOND FLOOR





1ST FLOOR OPT. BASEMENT



STAIRS TO 2ND FLOOR W/ BASEMENT



STAIRS TO 2ND FLOOR - NO BASEMENT





# FIRST FLOOR OWNER SUITES ASHLAND FOR SALE IN FRANKLIN, PA

### OPT. LOWER LEVEL





OPT. DOUBLE AREAWAY



OPT. SINGLE AREAWAY



OPT. BASEMENT WALK OUT

### OPTIONS