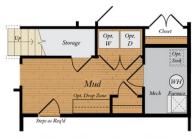

3 - 4 Beds

2.5 - 4 Baths

1,970 - 4,790 Sq Ft

#### **COMMUNITY CONTACT**

3720 CLUBHOUSE DRIVE FAYETTEVILLE, PA 17222 NONE NONE

Spacious ranch style home with optional finished upstairs bonus room. This home presents the perfect open floor plan for hosting family gatherings or events. You can also enjoy the privacy of setting outside on your large 10x16 ft patio or screen porch. This is a perfect home for first time home buyers as well as people looking to downsize.

#### **Available Elevations**











# FIRST FLOOR OWNER SUITES ASHLAND FOR SALE IN FRANKLIN, PA

### FIRST FLOOR





# FIRST FLOOR OWNER SUITES ASHLAND FOR SALE IN FRANKLIN, PA

### SECOND FLOOR





1ST FLOOR OPT. BASEMENT



STAIRS TO 2ND FLOOR W/ BASEMENT



STAIRS TO 2ND FLOOR - NO BASEMENT





# FIRST FLOOR OWNER SUITES ASHLAND FOR SALE IN FRANKLIN, PA

### OPT. LOWER LEVEL





OPT. DOUBLE AREAWAY



OPT. SINGLE AREAWAY



OPT. BASEMENT WALK OUT

### OPTIONS