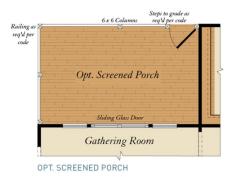

home with optional finished upstairs bonus room. This home presents the perfect open floor plan for hosting family gatherings or events. You can also enjoy the privacy of setting outside on your large 10x16 ft patio or screen porch. This is a perfect home for first time home buyers as well as people looking to downsize.

#### **Available Elevations**











# FIRST FLOOR OWNER SUITES ASHLAND FOR SALE IN FRANKLIN, PA

### FIRST FLOOR





# FIRST FLOOR OWNER SUITES ASHLAND FOR SALE IN FRANKLIN, PA

### SECOND FLOOR





1ST FLOOR OPT. BASEMENT



STAIRS TO 2ND FLOOR W/ BASEMENT



STAIRS TO 2ND FLOOR - NO BASEMENT





# FIRST FLOOR OWNER SUITES ASHLAND FOR SALE IN FRANKLIN, PA

### OPT. LOWER LEVEL





OPT. DOUBLE AREAWAY



OPT. SINGLE AREAWAY



OPT. BASEMENT WALK OUT

### OPTIONS