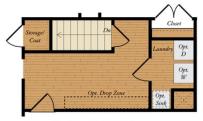

### SECOND FLOOR

1ST FLOOR OPT. BASEMENT

STAIRS TO 2ND FLOOR W/ BASEMENT

STAIRS TO 2ND FLOOR - NO BASEMENT