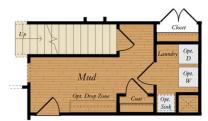

### SECOND FLOOR

1ST FLOOR OPT. BASEMENT

STAIRS TO 2ND FLOOR W/ BASEMENT

STAIRS TO 2ND FLOOR - NO BASEMENT