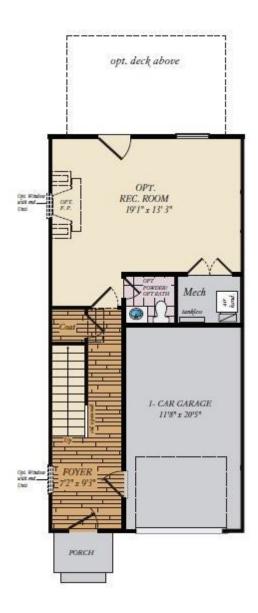

lso located on the first floor. The second floor features an owner's suite with an en-suite bath walk in closet. There are two more, generously sized bedrooms on the first floor and a full bath with tub and shower combo. Views from this home offer partial trees with a view of the Wendell Country Club golf course. Interior photos are for representational purposes only. Contact our New Home Sales Consultants for a full list of included features.

\*Pricing conditioned upon the review and approval of the builder, developer, lender and county. To receive incentives, purchaser must use Caruso Homes ...

#### **Home Elevation**



or trim, garage doors, light fixtures, dormers, and gables shown o these drawings. This insert is for illustrative purposes only and is r shown.





### LOWER LEVEL



#### FIRST FLOOR







## SECOND FLOOR



OPT. DUAL OWNERS SUITES