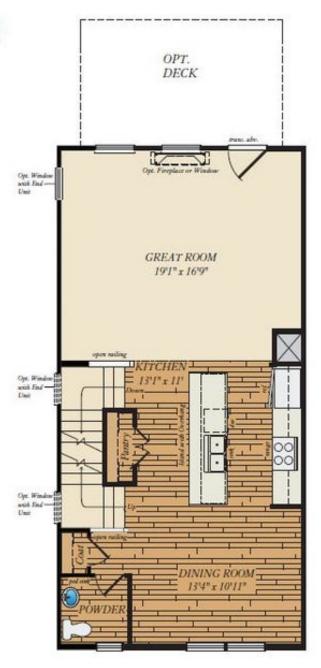

#### FIRST FLOOR

#### QUESTIONS? ASK CASEY **410-928-1161**

3 Beds

3.0 Baths

2160 Sq Ft

**ADDRESS** 

807 PARC TOWNES DRIVE - HOMESITE 27 WENDELL, NC 27591

Welcome to our 3 story Linville townhome plan, soon to be available at our new Parc Townes at Wendell community! The front porch leads to the foyer and 1 car garage. The lower level features a finished recreational room with powder room. The stairs lead to the very open first floor. The kitchen has a large island, spacious pantry and stainless steel appliances, and opens directly into the dining room. There is a spacious great room is perfect for relaxing and unwinding. Enjoy those sunrises on your deck while sipping your morning coffee. A powder room and coat closet are also located on the first floor. The second floor features an owner's suite with an en-suite bath walk in closet. There are two more, generously sized bedrooms on the first floor and a full bath with tub and shower combo. Views from this home offer partial trees with a view of the Wendell Country Club golf course. Interior photos are for representational purposes only. Contact our New Home Sales Consultants for a full list of included features.