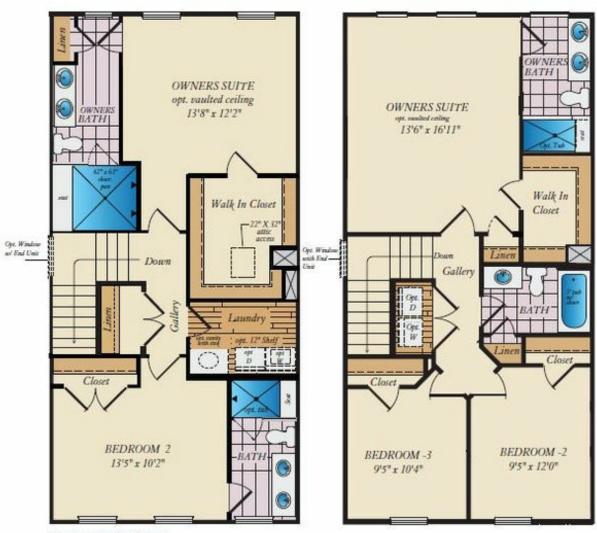

## SECOND FLOOR

OPT. DUAL OWNERS SUITES

#### QUESTIONS? ASK CASEY **410-928-1161**

3 Beds

3.0 Baths

2160 Sq Ft

**ADDRESS** 

807 PARC TOWNES DRIVE - HOMESITE 27 WENDELL, NC 27591

Welcome to our 3 story Linville townhome plan, soon to be available at our new Parc Townes at Wendell community! The front porch leads to the foyer and 1 car garage. The lower level features a finished recreational room with powder room. The stairs lead to the very open first floor. The kitchen has a large island, spacious pantry and stainless steel appliances, and opens directly into the dining room. There is a spacious great room is perfect for relaxing and unwinding. Enjoy those sunrises on your deck while sipping your morning coffee. A powder room and coat closet are also located on the first floor. The second floor features an owner's suite with an en-suite bath walk in closet. There are two more, generously sized bedrooms on the first floor and a full bath with tub and shower combo. Views from this home offer partial trees with a view of the Wendell Country Club golf course. Interior photos are for representational purposes only. Contact our New Home Sales Consultants for a full list of included features.