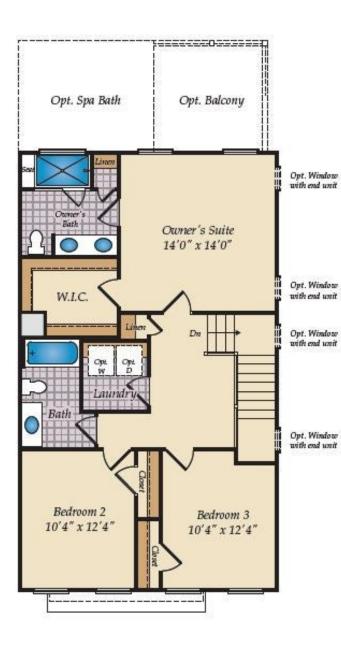

*Move-In Ready!** End unit Pamlico has a 2-car garage and open main-level floor plan. In addition to all the standard features, this home includes the following premium options:

- Lower level bedroom and full bath
- Upgraded kitchen cabinets & hardware
- Upgraded granite countertops & tile backsplash in kitchen
- Large deck off main living area
- Electric fireplace in main living area
- Ceramic tile in primary bath

Some photos have been virtually staged to better showcase the true potential of rooms and spaces in the home. Contact our New Home Sales Consultants for a full list of included features.

#### **Home Elevation**







QUESTIONS? ASK US! 410-928-1161

## LOWER LEVEL







QUESTIONS? ASK US! 410-928-1161

### FIRST FLOOR







QUESTIONS? ASK US! 410-928-1161

# SECOND FLOOR





OPT. OWNER'S ROOM EXTENSION





QUESTIONS? ASK US! 410-928-1161

.

#### OTHER OPTIONS





OPT. SUNROOM IN THE FIRST FLOOR PLAN (INCLUDES LOWER LEVEL EXTENSION)



OPT. SECOND FLOOR ONLY W/SUNROOM AND LOWER LEVEL EXTENSION