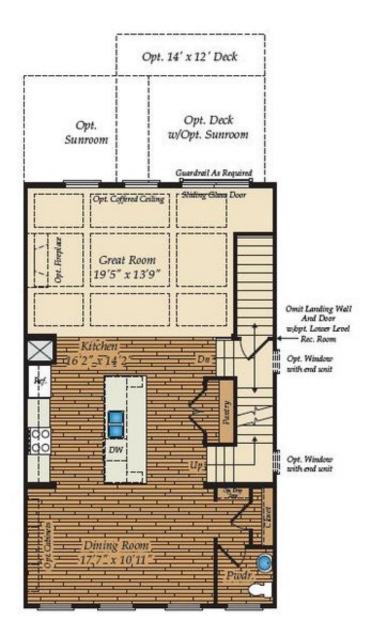

24 PARC TOWNES DRIVE - HOMESITE 57 WENDELL, NC 27591

**Move-In Ready!** End unit Pamlico has a 2-car garage and open main-level floor plan. In addition to all the standard features, this home includes the following premium options:

- Lower level bedroom and full bath
- Upgraded kitchen cabinets & hardware
- Upgraded granite countertops & tile backsplash in kitchen
- Large deck off main living area
- Electric fireplace in main living area
- Ceramic tile in primary bath

Some photos have been virtually staged to better showcase the true potential of rooms and spaces in the home. Contact our New Home Sales Consultants for a full list of included features.

#### **Home Elevation**







QUESTIONS? ASK US! 410-928-1161

## LOWER LEVEL







QUESTIONS? ASK US! 410-928-1161

### FIRST FLOOR







QUESTIONS? ASK US! 410-928-1161

# SECOND FLOOR





OPT. OWNER'S ROOM EXTENSION





QUESTIONS? ASK US! 410-928-1161

.

#### OTHER OPTIONS





OPT. SUNROOM IN THE FIRST FLOOR PLAN (INCLUDES LOWER LEVEL EXTENSION)



OPT. SECOND FLOOR ONLY W/SUNROOM AND LOWER LEVEL EXTENSION