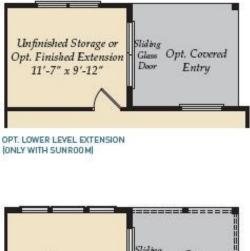

#### OTHER OPTIONS

OPT. SUNROOM IN THE FIRST FLOOR PLAN (INCLUDES LOWER LEVEL EXTENSION)

OPT. SECOND FLOOR ONLY W/SUNROOM AND LOWER LEVEL EXTENSION