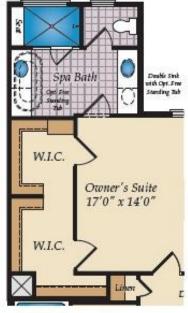

ove-In Ready!** End unit Pamlico has a 2-car garage and open main-level floor plan. In addition to all the standard features, this home includes the following premium options:

- Lower level bedroom and full bath
- Upgraded kitchen cabinets & hardware
- Upgraded granite countertops & tile backsplash in kitchen
- Large deck off main living area
- Electric fireplace in main living area
- Ceramic tile in primary bath

Some photos have been virtually staged to better showcase the true potential of rooms and spaces in the home. Contact our New Home Sales Consultants for a full list of included features.

#### **Home Elevation**







QUESTIONS? ASK US! 410-928-1161

## LOWER LEVEL







QUESTIONS? ASK US! 410-928-1161

### FIRST FLOOR







QUESTIONS? ASK US! 410-928-1161

# SECOND FLOOR





OPT. OWNER'S ROOM EXTENSION





QUESTIONS? ASK US! 410-928-1161

.

#### OTHER OPTIONS





OPT. SUNROOM IN THE FIRST FLOOR PLAN (INCLUDES LOWER LEVEL EXTENSION)



OPT. SECOND FLOOR ONLY W/SUNROOM AND LOWER LEVEL EXTENSION