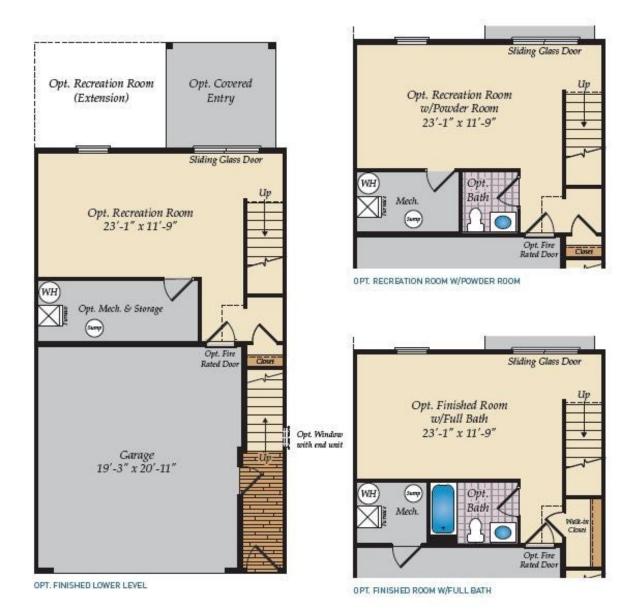

410-928-1161

4 Beds

3.5 Baths

2422 Sq Ft

ADDRESS

824 PARC TOWNES DRIVE - HOMESITE 57 WENDELL, NC 27591

**Move-In Ready!** End unit Pamlico has a 2-car garage and open main-level floor plan. In addition to all the standard features, this home includes the following premium options:

- Lower level bedroom and full bath
- Upgraded kitchen cabinets & hardware
- Upgraded granite countertops & tile backsplash in kitchen
- Large deck off main living area
- Electric fireplace in main living area
- Ceramic tile in primary bath

Some photos have been virtually staged to better showcase the true potential of rooms and spaces in the home. Contact our New Home Sales Consultants for a full list of included features.

#### **Home Elevation**







QUESTIONS? ASK US! 410-928-1161

## LOWER LEVEL







QUESTIONS? ASK US! 410-928-1161

### FIRST FLOOR







QUESTIONS? ASK US! 410-928-1161

# SECOND FLOOR





OPT. OWNER'S ROOM EXTENSION





QUESTIONS? ASK US! 410-928-1161

.

#### OTHER OPTIONS





OPT. SUNROOM IN THE FIRST FLOOR PLAN (INCLUDES LOWER LEVEL EXTENSION)



OPT. SECOND FLOOR ONLY W/SUNROOM AND LOWER LEVEL EXTENSION