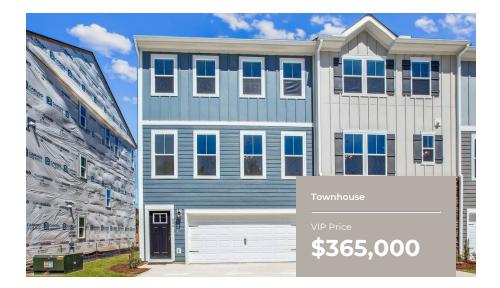

QUESTIONS? ASK US! 410-928-1161

4 Beds

3.5 Baths

2422 Sq Ft

ADDRESS

824 PARC TOWNES DRIVE - HOMESITE 57 WENDELL, NC 27591

**Move-In Ready!** End unit Pamlico has a 2-car garage and open main-level floor plan. In addition to all the standard features, this home includes the following premium options:

- Lower level bedroom and full bath
- Upgraded kitchen cabinets & hardware
- Upgraded granite countertops & tile backsplash in kitchen
- Large deck off main living area
- Electric fireplace in main living area
- Ceramic tile in primary bath

Some photos have been virtually staged to better showcase the true potential of rooms and spaces in the home. Contact our New Home Sales Consultants for a full list of included features.