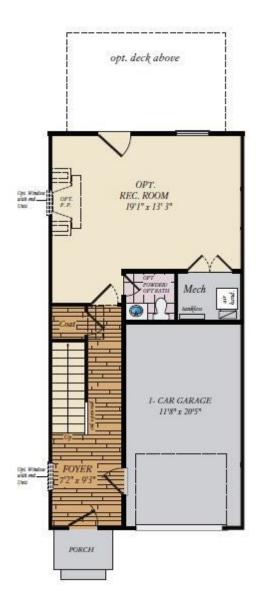

ths

2160 Sq Ft

**ADDRESS** 

822 PARC TOWNES DRIVE - HOMESITE 56 WENDELL, NC 27591

**Move-In Ready!** This Linville townhome comes equipped with all the standard features such as a 1-car garage and open main-level floor plan. In addition, this home comes with the following premium options included:

- Finished rec room and powder room on lower level
- Large Deck off main living area
- Oak stairs and rails
- Upgraded cabinets and hardware
- Upgraded granite countertops and kitchen backsplash
- Vaulted ceiling in primary bedroom
- Ceramic tile in primary bath

Some photos have been virtually staged to better showcase the true potential of rooms and spaces in the home. Contact our New Home Sales Consultants for a full list of included features.

#### **Home Elevation**



### LOWER LEVEL





#### FIRST FLOOR







## SECOND FLOOR



UP I. DUAL UWNERS SUITES