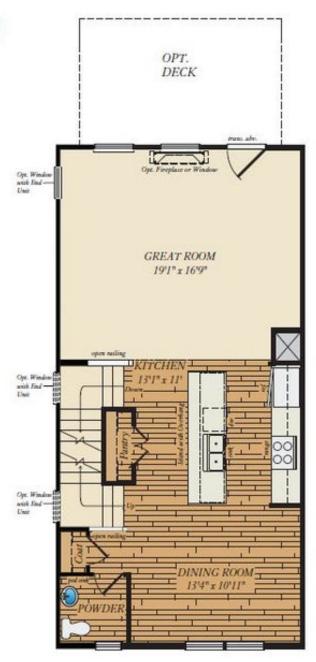

RESS** 

822 PARC TOWNES DRIVE - HOMESITE 56 WENDELL, NC 27591

**Move-In Ready!** This Linville townhome comes equipped with all the standard features such as a 1-car garage and open main-level floor plan. In addition, this home comes with the following premium options included:

- Finished rec room and powder room on lower level
- Large Deck off main living area
- Oak stairs and rails
- Upgraded cabinets and hardware
- Upgraded granite countertops and kitchen backsplash
- Vaulted ceiling in primary bedroom
- Ceramic tile in primary bath

Some photos have been virtually staged to better showcase the true potential of rooms and spaces in the home. Contact our New Home Sales Consultants for a full list of included features.

#### **Home Elevation**



### LOWER LEVEL





#### FIRST FLOOR







## SECOND FLOOR



UP I. DUAL UWNERS SUITES