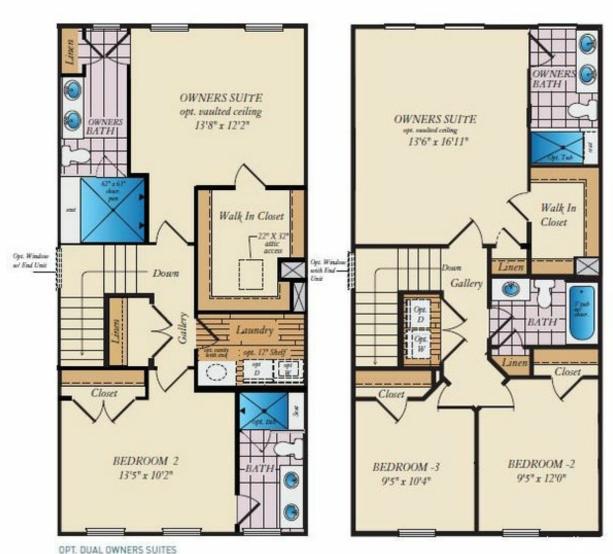

S DRIVE - HOMESITE 56 WENDELL, NC 27591

**Move-In Ready!** This Linville townhome comes equipped with all the standard features such as a 1-car garage and open main-level floor plan. In addition, this home comes with the following premium options included:

- Finished rec room and powder room on lower level
- Large Deck off main living area
- Oak stairs and rails
- Upgraded cabinets and hardware
- Upgraded granite countertops and kitchen backsplash
- Vaulted ceiling in primary bedroom
- Ceramic tile in primary bath

Some photos have been virtually staged to better showcase the true potential of rooms and spaces in the home. Contact our New Home Sales Consultants for a full list of included features.

#### **Home Elevation**



### LOWER LEVEL





#### FIRST FLOOR







## SECOND FLOOR



UP I. DUAL UWNERS SUITES