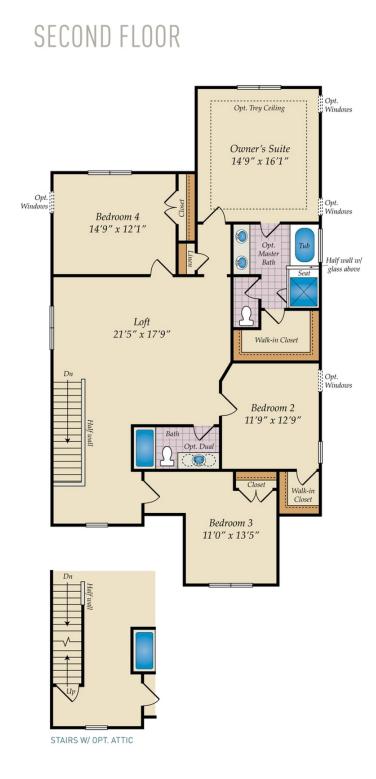

## COMMUNITY CONTACT

1455 MOCKSVILLE HWY STATESVILLE, NC 28625 NONE NONE

The Norman plan--a great family plan with a giant loft! The first floor has a spacious open concept, connecting the great room with optional fireplace, dining room and kitchen. The kitchen features a large island, walk-in pantry and stainless steel appliances. The laundry room is on the main floor, and we offer multiple options including a sunroom, screen porch and deck or porch. The bedrooms are located on the second floor, including the large owner's suite with optional tray ceiling, master bath with tub and shower and walk-in closet. The second floor has a giant loft but can be made smaller in order to accommodate a game room or add an additional full bath. Need more space? Add the finished attic for additional recreation area and a flex room/bedroom with another full bath.