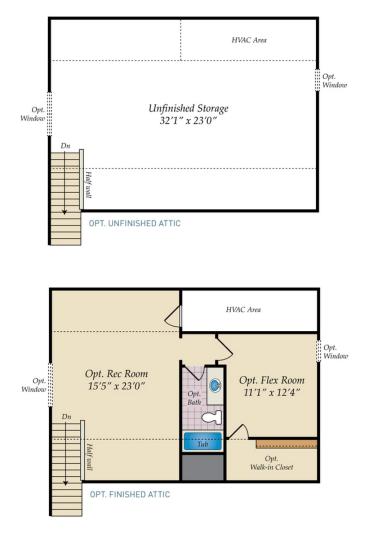

## COMMUNITY CONTACT

1455 MOCKSVILLE HWY STATESVILLE, NC 28625 NONE NONE

The Norman plan--a great family plan with a giant loft! The first floor has a spacious open concept, connecting the great room with optional fireplace, dining room and kitchen. The kitchen features a large island, walk-in pantry and stainless steel appliances. The laundry room is on the main floor, and we offer multiple options including a sunroom, screen porch and deck or porch. The bedrooms are located on the second floor, including the large owner's suite with optional tray ceiling, master bath with tub and shower and walk-in closet. The second floor has a giant loft but can be made smaller in order to accommodate a game room or add an additional full bath. Need more space? Add the finished attic for additional recreation area and a flex room/bedroom with another full bath.

## OPT. ATTIC