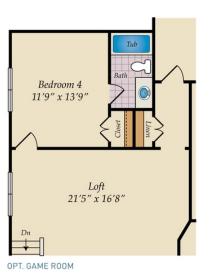

## COMMUNITY CONTACT

1455 MOCKSVILLE HWY STATESVILLE, NC 28625 NONE NONE

The Norman plan--a great family plan with a giant loft! The first floor has a spacious open concept, connecting the great room with optional fireplace, dining room and kitchen. The kitchen features a large island, walk-in pantry and stainless steel appliances. The laundry room is on the main floor, and we offer multiple options including a sunroom, screen porch and deck or porch. The bedrooms are located on the second floor, including the large owner's suite with optional tray ceiling, master bath with tub and shower and walk-in closet. The second floor has a giant loft but can be made smaller in order to accommodate a game room or add an additional full bath. Need more space? Add the finished attic for additional recreation area and a flex room/bedroom with another full bath.

**QUESTIONS? ASK CASEY** 

410-928-1161

BEDROOM 4 W/ FULL BATH

Brick/stone fronts, chimneys, bay windows, keystones, exterior trim, garage doors, light fixtures, dormers, and gables shown on elevations are optional features. Actual product specifications may vary in dimension or detail from these drawings. This insert is for illustrative purposes only and is not part of the legal contract. All dimensions are approximate. Many available options are not shown.