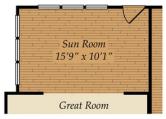

## FIRST FLOOR

OPT. SUN ROOM

OPT. SCREEN PORCH

Brick/stone fronts, chimneys, bay windows, keystones, exterior trim, garage doors, light fixtures, dormers, and gables shown on elevations are optional features. Actual product specifications may vary in dimension or detail from these drawings. This insert is for illustrative purposes only and is not part of the legal contract. All dimensions are approximate. Many available options are not shown.