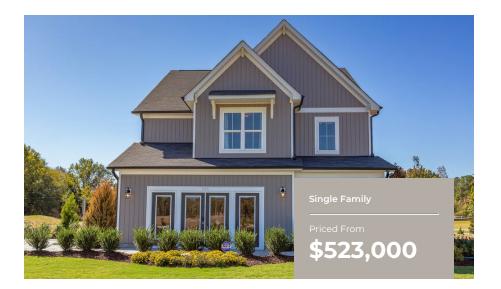

**NORMAN** FOR SALE IN IREDELL, NC

CARUSO CLASSICS

QUESTIONS? ASK CASEY 410-928-1161

4 - 5 Beds

2.5 - 4 Baths

2,820 - 3,564 Sq Ft

## COMMUNITY CONTACT

1455 MOCKSVILLE HWY STATESVILLE, NC 28625 NONE NONE

The Norman plan--a great family plan with a giant loft! The first floor has a spacious open concept, connecting the great room with optional fireplace, dining room and kitchen. The kitchen features a large island, walk-in pantry and stainless steel appliances. The laundry room is on the main floor, and we offer multiple options including a sunroom, screen porch and deck or porch. The bedrooms are located on the second floor, including the large owner's suite with optional tray ceiling, master bath with tub and shower and walk-in closet. The second floor has a giant loft but can be made smaller in order to accommodate a game room or add an additional full bath. Need more space? Add the finished attic for additional recreation area and a flex room/bedroom with another full bath.