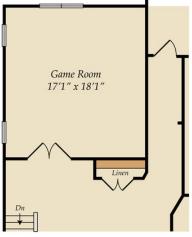

## COMMUNITY CONTACT

1455 MOCKSVILLE HWY STATESVILLE, NC 28625 NONE NONE

The Norman plan--a great family plan with a giant loft! The first floor has a spacious open concept, connecting the great room with optional fireplace, dining room and kitchen. The kitchen features a large island, walk-in pantry and stainless steel appliances. The laundry room is on the main floor, and we offer multiple options including a sunroom, screen porch and deck or porch. The bedrooms are located on the second floor, including the large owner's suite with optional tray ceiling, master bath with tub and shower and walk-in closet. The second floor has a giant loft but can be made smaller in order to accommodate a game room or add an additional full bath. Need more space? Add the finished attic for additional recreation area and a flex room/bedroom with another full bath.

## OPT. ATTIC