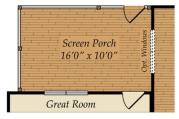

## COMMUNITY CONTACT

1455 MOCKSVILLE HWY STATESVILLE, NC 28625 NONE NONE

The Norman plan--a great family plan with a giant loft! The first floor has a spacious open concept, connecting the great room with optional fireplace, dining room and kitchen. The kitchen features a large island, walk-in pantry and stainless steel appliances. The laundry room is on the main floor, and we offer multiple options including a sunroom, screen porch and deck or porch. The bedrooms are located on the second floor, including the large owner's suite with optional tray ceiling, master bath with tub and shower and walk-in closet. The second floor has a giant loft but can be made smaller in order to accommodate a game room or add an additional full bath. Need more space? Add the finished attic for additional recreation area and a flex room/bedroom with another full bath.

## FIRST FLOOR

OPT. SUN ROOM

OPT. SCREEN PORCH

Brick/stone fronts, chimneys, bay windows, keystones, exterior trim, garage doors, light fixtures, dormers, and gables shown on elevations are optional features. Actual product specifications may vary in dimension or detail from these drawings. This insert is for illustrative purposes only and is not part of the legal contract. All dimensions are approximate. Many available options are not shown.