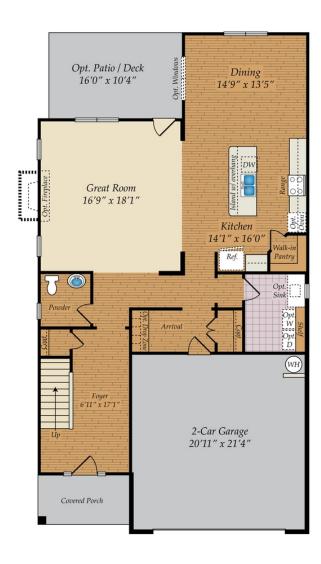

## COMMUNITY CONTACT

1455 MOCKSVILLE HWY STATESVILLE, NC 28625 NONE NONE

The Norman plan--a great family plan with a giant loft! The first floor has a spacious open concept, connecting the great room with optional fireplace, dining room and kitchen. The kitchen features a large island, walk-in pantry and stainless steel appliances. The laundry room is on the main floor, and we offer multiple options including a sunroom, screen porch and deck or porch. The bedrooms are located on the second floor, including the large owner's suite with optional tray ceiling, master bath with tub and shower and walk-in closet. The second floor has a giant loft but can be made smaller in order to accommodate a game room or add an additional full bath. Need more space? Add the finished attic for additional recreation area and a flex room/bedroom with another full bath.

## FIRST FLOOR

OPT. SUN ROOM

OPT. SCREEN PORCH

Brick/stone fronts, chimneys, bay windows, keystones, exterior trim, garage doors, light fixtures, dormers, and gables shown on elevations are optional features. Actual product specifications may vary in dimension or detail from these drawings. This insert is for illustrative purposes only and is not part of the legal contract. All dimensions are approximate. Many available options are not shown.