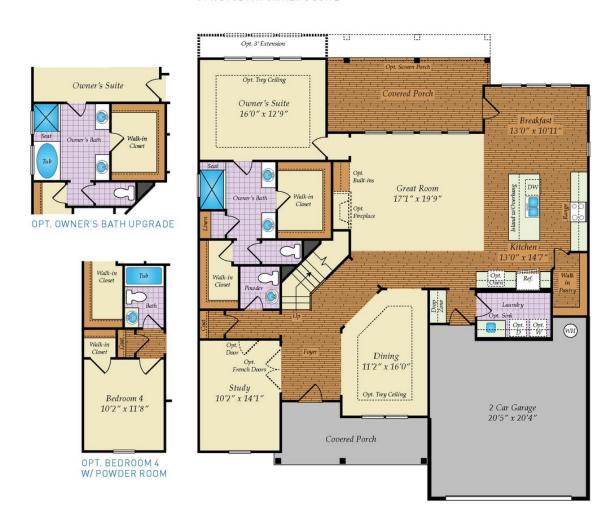

#### FIRST FLOOR

OPT. STUDY AT OWNER'S SUITE

#### FIRST FLOOR

OPT. STUDY AT OWNER'S SUITE

Opt. 3' Extension Opt. Trey Ceiling Covered Porch Owner's Suite  $16'0'' \times 12'9''$ Breakfast Great Room 17′1″ x 19′9″ Ref. Dining 11'2" x 16'0" Study 10'2" x 14'1" 2 Car Garage 20'5" x 20'4" Covered Porch