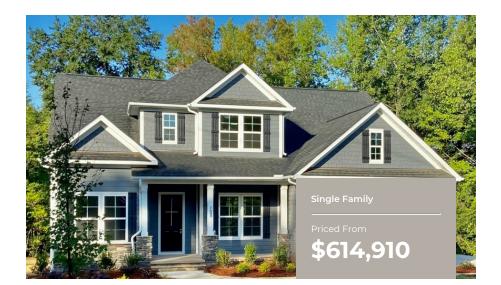

3 - 4 Beds

2.5 - 3 Baths

2,770 - 2,953 Sq Ft

#### **COMMUNITY CONTACT**

1455 MOCKSVILLE HWY STATESVILLE, NC 28625 NONE NONE

The Davidson Plan is a 3 bedroom, 2 1/2 bath home with the Master Bedroom downstairs and the option for an In-Law Suite downstairs as well. Upstairs there are 2 bedrooms with a Jack and Jill bath and a large loft area. The Davidson has a large kitchen area with Breakfast room, large pantry and large island all open to a spacious Family Room with a gas fireplace.