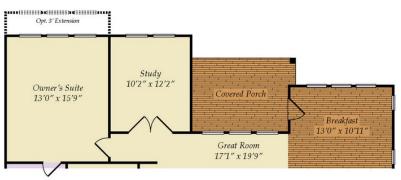

#### FIRST FLOOR

OPT. STUDY AT OWNER'S SUITE

#### FIRST FLOOR

OPT. STUDY AT OWNER'S SUITE

Opt. 3' Extension Opt. Trey Ceiling Covered Porch Owner's Suite  $16'0'' \times 12'9''$ Breakfast Great Room 17′1″ x 19′9″ Ref. Dining 11'2" x 16'0" Study 10'2" x 14'1" 2 Car Garage 20'5" x 20'4" Covered Porch