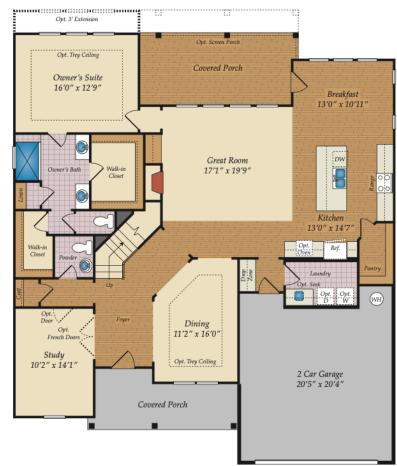

#### FIRST FLOOR

OPT. STUDY AT OWNER'S SUITE

#### FIRST FLOOR

OPT. STUDY AT OWNER'S SUITE

Opt. 3' Extension Opt. Trey Ceiling Covered Porch Owner's Suite  $16'0'' \times 12'9''$ Breakfast Great Room 17′1″ x 19′9″ Ref. Dining 11'2" x 16'0" Study 10'2" x 14'1" 2 Car Garage 20'5" x 20'4" Covered Porch