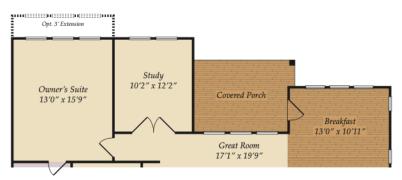

#### FIRST FLOOR

OPT. STUDY AT OWNER'S SUITE

#### FIRST FLOOR

OPT. STUDY AT OWNER'S SUITE

Opt. 3' Extension Opt. Trey Ceiling Covered Porch Owner's Suite  $16'0'' \times 12'9''$ Breakfast Great Room 17′1″ x 19′9″ Ref. Dining 11'2" x 16'0" Study 10'2" x 14'1" 2 Car Garage 20'5" x 20'4" Covered Porch