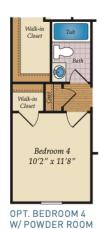

3 - 4 Beds

2.5 - 3 Baths

2,770 - 2,953 Sq Ft

#### **COMMUNITY CONTACT**

1455 MOCKSVILLE HWY STATESVILLE, NC 28625 NONE NONE

The Davidson Plan is a 3 bedroom, 2 1/2 bath home with the Master Bedroom downstairs and the option for an In-Law Suite downstairs as well. Upstairs there are 2 bedrooms with a Jack and Jill bath and a large loft area. The Davidson has a large kitchen area with Breakfast room, large pantry and large island all open to a spacious Family Room with a gas fireplace.

#### **Available Elevations**











#### OTHER OPTIONS





OPT. SIDE LOAD GARAGE



#### FIRST FLOOR



OPT. STUDY AT OWNER'S SUITE









#### SECOND FLOOR







#### FIRST FLOOR



OPT. STUDY AT OWNER'S SUITE





Opt. 3' Extension Opt. Trey Ceiling Covered Porch Owner's Suite  $16'0'' \times 12'9''$ Breakfast Great Room 17′1″ x 19′9″ Ref. Dining 11'2" x 16'0" Study 10'2" x 14'1" 2 Car Garage 20'5" x 20'4" Covered Porch

EQUAL HOUSING



#### FIRST FLOOR



OPT. STUDY AT OWNER'S SUITE





#### OTHER OPTIONS







OPT. SIDE LOAD GARAGE



## SECOND FLOOR