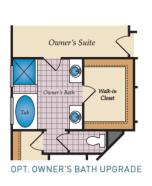

#### FIRST FLOOR

OPT. STUDY AT OWNER'S SUITE

#### FIRST FLOOR

OPT. STUDY AT OWNER'S SUITE

Opt. 3' Extension Opt. Trey Ceiling Covered Porch Owner's Suite  $16'0'' \times 12'9''$ Breakfast Great Room 17′1″ x 19′9″ Ref. Dining 11'2" x 16'0" Study 10'2" x 14'1" 2 Car Garage 20'5" x 20'4" Covered Porch