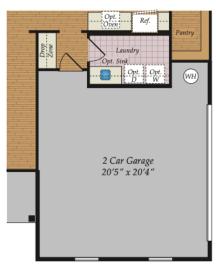

3 - 4 Beds

2.5 - 3 Baths

2,770 - 2,953 Sq Ft

#### **COMMUNITY CONTACT**

1455 MOCKSVILLE HWY STATESVILLE, NC 28625 NONE NONE

The Davidson Plan is a 3 bedroom, 2 1/2 bath home with the Master Bedroom downstairs and the option for an In-Law Suite downstairs as well. Upstairs there are 2 bedrooms with a Jack and Jill bath and a large loft area. The Davidson has a large kitchen area with Breakfast room, large pantry and large island all open to a spacious Family Room with a gas fireplace.

#### **Available Elevations**











#### OTHER OPTIONS





OPT. SIDE LOAD GARAGE



#### FIRST FLOOR



OPT. STUDY AT OWNER'S SUITE









#### SECOND FLOOR







#### FIRST FLOOR



OPT. STUDY AT OWNER'S SUITE





Opt. 3' Extension Opt. Trey Ceiling Covered Porch Owner's Suite  $16'0'' \times 12'9''$ Breakfast Great Room 17′1″ x 19′9″ Ref. Dining 11'2" x 16'0" Study 10'2" x 14'1" 2 Car Garage 20'5" x 20'4" Covered Porch

EQUAL HOUSING



#### FIRST FLOOR



OPT. STUDY AT OWNER'S SUITE





#### OTHER OPTIONS







OPT. SIDE LOAD GARAGE



## SECOND FLOOR