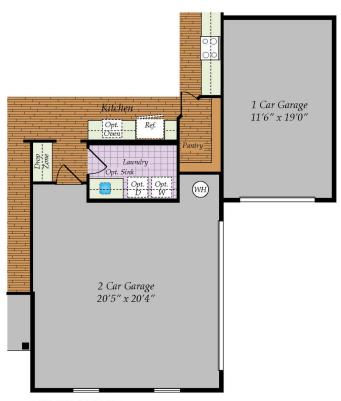

option for an In-Law Suite downstairs as well. Upstairs there are 2 bedrooms with a Jack and Jill bath and a large loft area. The Davidson has a large kitchen area with Breakfast room, large pantry and large island all open to a spacious Family Room with a gas fireplace.

#### **Available Elevations**











#### OTHER OPTIONS





OPT. SIDE LOAD GARAGE



#### FIRST FLOOR



OPT. STUDY AT OWNER'S SUITE









#### SECOND FLOOR







#### FIRST FLOOR



OPT. STUDY AT OWNER'S SUITE





Opt. 3' Extension Opt. Trey Ceiling Covered Porch Owner's Suite  $16'0'' \times 12'9''$ Breakfast Great Room 17′1″ x 19′9″ Ref. Dining 11'2" x 16'0" Study 10'2" x 14'1" 2 Car Garage 20'5" x 20'4" Covered Porch

EQUAL HOUSING



#### FIRST FLOOR



OPT. STUDY AT OWNER'S SUITE





#### OTHER OPTIONS







OPT. SIDE LOAD GARAGE



## SECOND FLOOR