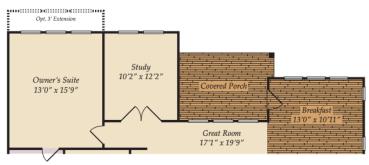

3 - 4 Beds

2.5 - 3 Baths

2,770 - 2,953 Sq Ft

#### **COMMUNITY CONTACT**

1455 MOCKSVILLE HWY STATESVILLE, NC 28625 NONE NONE

The Davidson Plan is a 3 bedroom, 2 1/2 bath home with the Master Bedroom downstairs and the option for an In-Law Suite downstairs as well. Upstairs there are 2 bedrooms with a Jack and Jill bath and a large loft area. The Davidson has a large kitchen area with Breakfast room, large pantry and large island all open to a spacious Family Room with a gas fireplace.

#### **Available Elevations**











#### OTHER OPTIONS





OPT. SIDE LOAD GARAGE



#### FIRST FLOOR



OPT. STUDY AT OWNER'S SUITE









#### SECOND FLOOR







#### FIRST FLOOR



OPT. STUDY AT OWNER'S SUITE





Opt. 3' Extension Opt. Trey Ceiling Covered Porch Owner's Suite  $16'0'' \times 12'9''$ Breakfast Great Room 17′1″ x 19′9″ Ref. Dining 11'2" x 16'0" Study 10'2" x 14'1" 2 Car Garage 20'5" x 20'4" Covered Porch

EQUAL HOUSING



#### FIRST FLOOR



OPT. STUDY AT OWNER'S SUITE





#### OTHER OPTIONS







OPT. SIDE LOAD GARAGE



## SECOND FLOOR