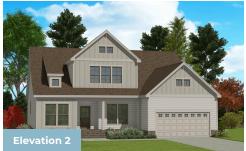

3 - 4 Beds

2.5 - 3 Baths

2,770 - 2,953 Sq Ft

#### **COMMUNITY CONTACT**

1455 MOCKSVILLE HWY STATESVILLE, NC 28625 NONE NONE

The Davidson Plan is a 3 bedroom, 2 1/2 bath home with the Master Bedroom downstairs and the option for an In-Law Suite downstairs as well. Upstairs there are 2 bedrooms with a Jack and Jill bath and a large loft area. The Davidson has a large kitchen area with Breakfast room, large pantry and large island all open to a spacious Family Room with a gas fireplace.

#### **Available Elevations**











#### OTHER OPTIONS





OPT. SIDE LOAD GARAGE



#### FIRST FLOOR



OPT. STUDY AT OWNER'S SUITE









#### SECOND FLOOR







#### FIRST FLOOR



OPT. STUDY AT OWNER'S SUITE





Opt. 3' Extension Opt. Trey Ceiling Covered Porch Owner's Suite  $16'0'' \times 12'9''$ Breakfast Great Room 17′1″ x 19′9″ Ref. Dining 11'2" x 16'0" Study 10'2" x 14'1" 2 Car Garage 20'5" x 20'4" Covered Porch

EQUAL HOUSING



#### FIRST FLOOR



OPT. STUDY AT OWNER'S SUITE





#### OTHER OPTIONS







OPT. SIDE LOAD GARAGE



## SECOND FLOOR