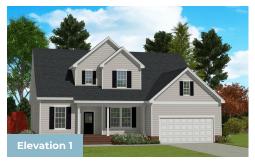

3 - 4 Beds

2.5 - 3 Baths

2,770 - 2,953 Sq Ft

#### **COMMUNITY CONTACT**

1455 MOCKSVILLE HWY STATESVILLE, NC 28625 NONE NONE

The Davidson Plan is a 3 bedroom, 2 1/2 bath home with the Master Bedroom downstairs and the option for an In-Law Suite downstairs as well. Upstairs there are 2 bedrooms with a Jack and Jill bath and a large loft area. The Davidson has a large kitchen area with Breakfast room, large pantry and large island all open to a spacious Family Room with a gas fireplace.

#### **Available Elevations**











#### OTHER OPTIONS





OPT. SIDE LOAD GARAGE



#### FIRST FLOOR



OPT. STUDY AT OWNER'S SUITE









#### SECOND FLOOR







#### FIRST FLOOR



OPT. STUDY AT OWNER'S SUITE





Opt. 3' Extension Opt. Trey Ceiling Covered Porch Owner's Suite  $16'0'' \times 12'9''$ Breakfast Great Room 17′1″ x 19′9″ Ref. Dining 11'2" x 16'0" Study 10'2" x 14'1" 2 Car Garage 20'5" x 20'4" Covered Porch

EQUAL HOUSING



#### FIRST FLOOR



OPT. STUDY AT OWNER'S SUITE





#### OTHER OPTIONS







OPT. SIDE LOAD GARAGE



## SECOND FLOOR