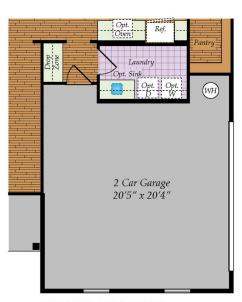

ion for an In-Law Suite downstairs as well. Upstairs there are 2 bedrooms with a Jack and Jill bath and a large loft area. The Davidson has a large kitchen area with Breakfast room, large pantry and large island all open to a spacious Family Room with a gas fireplace.

#### **Available Elevations**











#### OTHER OPTIONS





OPT. SIDE LOAD GARAGE



#### FIRST FLOOR



OPT. STUDY AT OWNER'S SUITE









#### SECOND FLOOR







#### FIRST FLOOR



OPT. STUDY AT OWNER'S SUITE





Opt. 3' Extension Opt. Trey Ceiling Covered Porch Owner's Suite  $16'0'' \times 12'9''$ Breakfast Great Room 17′1″ x 19′9″ Ref. Dining 11'2" x 16'0" Study 10'2" x 14'1" 2 Car Garage 20'5" x 20'4" Covered Porch

EQUAL HOUSING



#### FIRST FLOOR



OPT. STUDY AT OWNER'S SUITE





#### OTHER OPTIONS







OPT. SIDE LOAD GARAGE



## SECOND FLOOR