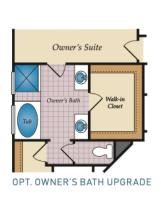

3 - 4 Beds

2.5 - 3 Baths

2,770 - 2,953 Sq Ft

#### **COMMUNITY CONTACT**

1455 MOCKSVILLE HWY STATESVILLE, NC 28625 NONE NONE

The Davidson Plan is a 3 bedroom, 2 1/2 bath home with the Master Bedroom downstairs and the option for an In-Law Suite downstairs as well. Upstairs there are 2 bedrooms with a Jack and Jill bath and a large loft area. The Davidson has a large kitchen area with Breakfast room, large pantry and large island all open to a spacious Family Room with a gas fireplace.

#### **Available Elevations**











#### OTHER OPTIONS





OPT. SIDE LOAD GARAGE



#### FIRST FLOOR



OPT. STUDY AT OWNER'S SUITE









#### SECOND FLOOR







#### FIRST FLOOR



OPT. STUDY AT OWNER'S SUITE





Opt. 3' Extension Opt. Trey Ceiling Covered Porch Owner's Suite  $16'0'' \times 12'9''$ Breakfast Great Room 17′1″ x 19′9″ Ref. Dining 11'2" x 16'0" Study 10'2" x 14'1" 2 Car Garage 20'5" x 20'4" Covered Porch

EQUAL HOUSING



#### FIRST FLOOR



OPT. STUDY AT OWNER'S SUITE





#### OTHER OPTIONS







OPT. SIDE LOAD GARAGE



## SECOND FLOOR