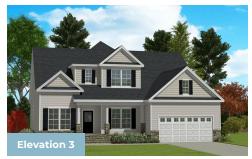

3 - 4 Beds

2.5 - 3 Baths

2,770 - 2,953 Sq Ft

#### **COMMUNITY CONTACT**

1455 MOCKSVILLE HWY STATESVILLE, NC 28625 NONE NONE

The Davidson Plan is a 3 bedroom, 2 1/2 bath home with the Master Bedroom downstairs and the option for an In-Law Suite downstairs as well. Upstairs there are 2 bedrooms with a Jack and Jill bath and a large loft area. The Davidson has a large kitchen area with Breakfast room, large pantry and large island all open to a spacious Family Room with a gas fireplace.

#### **Available Elevations**











#### OTHER OPTIONS





OPT. SIDE LOAD GARAGE



#### FIRST FLOOR



OPT. STUDY AT OWNER'S SUITE









#### SECOND FLOOR







#### FIRST FLOOR



OPT. STUDY AT OWNER'S SUITE





Opt. 3' Extension Opt. Trey Ceiling Covered Porch Owner's Suite  $16'0'' \times 12'9''$ Breakfast Great Room 17′1″ x 19′9″ Ref. Dining 11'2" x 16'0" Study 10'2" x 14'1" 2 Car Garage 20'5" x 20'4" Covered Porch

EQUAL HOUSING



#### FIRST FLOOR



OPT. STUDY AT OWNER'S SUITE





#### OTHER OPTIONS







OPT. SIDE LOAD GARAGE



## SECOND FLOOR