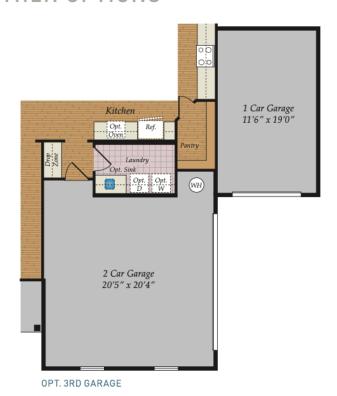

3 - 4 Beds

2.5 - 3 Baths

2,770 - 2,953 Sq Ft

#### **COMMUNITY CONTACT**

1455 MOCKSVILLE HWY STATESVILLE, NC 28625 NONE NONE

The Davidson Plan is a 3 bedroom, 2 1/2 bath home with the Master Bedroom downstairs and the option for an In-Law Suite downstairs as well. Upstairs there are 2 bedrooms with a Jack and Jill bath and a large loft area. The Davidson has a large kitchen area with Breakfast room, large pantry and large island all open to a spacious Family Room with a gas fireplace.

#### **Available Elevations**











#### OTHER OPTIONS





OPT. SIDE LOAD GARAGE



#### FIRST FLOOR



OPT. STUDY AT OWNER'S SUITE









#### SECOND FLOOR







#### FIRST FLOOR



OPT. STUDY AT OWNER'S SUITE





Opt. 3' Extension Opt. Trey Ceiling Covered Porch Owner's Suite  $16'0'' \times 12'9''$ Breakfast Great Room 17′1″ x 19′9″ Ref. Dining 11'2" x 16'0" Study 10'2" x 14'1" 2 Car Garage 20'5" x 20'4" Covered Porch

EQUAL HOUSING



#### FIRST FLOOR



OPT. STUDY AT OWNER'S SUITE





#### OTHER OPTIONS







OPT. SIDE LOAD GARAGE



## SECOND FLOOR