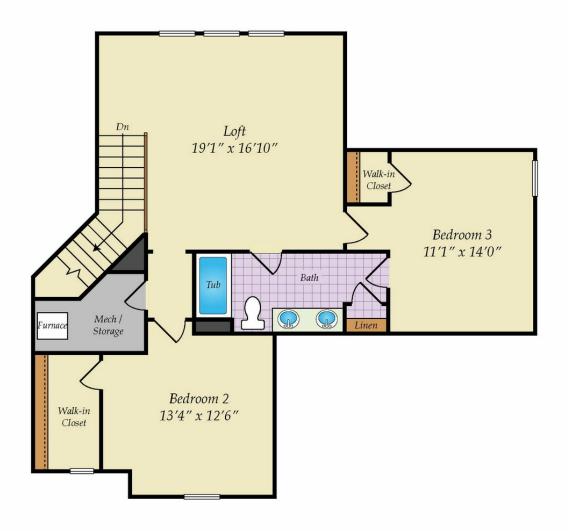

Upstairs there are 2 bedrooms with a Jack and Jill bath and a large loft area. The Davidson has a large kitchen area with Breakfast room, large pantry and large island all open to a spacious Family Room with a gas fireplace.

#### **Available Elevations**











#### OTHER OPTIONS





OPT. SIDE LOAD GARAGE



#### FIRST FLOOR



OPT. STUDY AT OWNER'S SUITE









#### SECOND FLOOR







#### FIRST FLOOR



OPT. STUDY AT OWNER'S SUITE





Opt. 3' Extension Opt. Trey Ceiling Covered Porch Owner's Suite  $16'0'' \times 12'9''$ Breakfast Great Room 17′1″ x 19′9″ Ref. Dining 11'2" x 16'0" Study 10'2" x 14'1" 2 Car Garage 20'5" x 20'4" Covered Porch

EQUAL HOUSING



#### FIRST FLOOR



OPT. STUDY AT OWNER'S SUITE





#### OTHER OPTIONS







OPT. SIDE LOAD GARAGE



## SECOND FLOOR