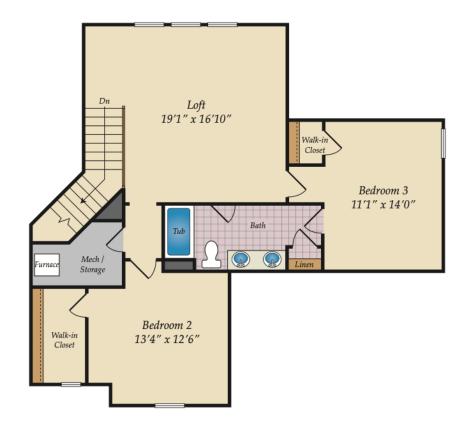

3 - 4 Beds

2.5 - 3 Baths

2,770 - 2,953 Sq Ft

#### **COMMUNITY CONTACT**

1455 MOCKSVILLE HWY STATESVILLE, NC 28625 NONE NONE

The Davidson Plan is a 3 bedroom, 2 1/2 bath home with the Master Bedroom downstairs and the option for an In-Law Suite downstairs as well. Upstairs there are 2 bedrooms with a Jack and Jill bath and a large loft area. The Davidson has a large kitchen area with Breakfast room, large pantry and large island all open to a spacious Family Room with a gas fireplace.

#### **Available Elevations**











#### OTHER OPTIONS





OPT. SIDE LOAD GARAGE



#### FIRST FLOOR



OPT. STUDY AT OWNER'S SUITE









#### SECOND FLOOR







#### FIRST FLOOR



OPT. STUDY AT OWNER'S SUITE





Opt. 3' Extension Opt. Trey Ceiling Covered Porch Owner's Suite  $16'0'' \times 12'9''$ Breakfast Great Room 17′1″ x 19′9″ Ref. Dining 11'2" x 16'0" Study 10'2" x 14'1" 2 Car Garage 20'5" x 20'4" Covered Porch

EQUAL HOUSING



#### FIRST FLOOR



OPT. STUDY AT OWNER'S SUITE





#### OTHER OPTIONS







OPT. SIDE LOAD GARAGE



## SECOND FLOOR