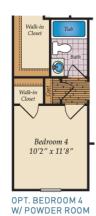

#### FIRST FLOOR

OPT. STUDY AT OWNER'S SUITE

#### FIRST FLOOR

OPT. STUDY AT OWNER'S SUITE

Opt. 3' Extension Opt. Trey Ceiling Covered Porch Owner's Suite  $16'0'' \times 12'9''$ Breakfast Great Room 17′1″ x 19′9″ Ref. Dining 11'2" x 16'0" Study 10'2" x 14'1" 2 Car Garage 20'5" x 20'4" Covered Porch