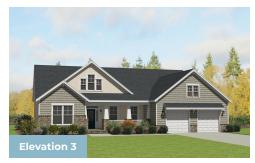

5 Baths

2,720 - 4,800 Sq Ft

#### **COMMUNITY CONTACT**

NORTHLAKE DR STATESVILLE, NC 28677 NONE INFO@CARUSOHOMES.COM

The Charleston is an expansive ranch home plan. Beautiful foyer open to formal dining room and flex room which makes for a great in home office. Huge family room with natural light wall of windows. Chefs kitchen with large island open to family room and breakfast. This home has spa like owners suite with huge soaking tub and separate shower. His and her vanities and nice sized closet. 6 foot drop zone in mudroom makes a great catch all. 9 foot ceiling on the first floor, with the option to raise it to 10ft. This ranch can also be turned into a two story home. You can add a bonus room, craft area, additional full bath and a 4th bedroom.

#### **Available Elevations**











## OPT. LOWER LEVEL



## FIRST FLOOR



OPT. SIDE LOAD GARAGE



## OPT. SECOND FLOOR & REAR PORCH OPTIONS



OPT. FINISHED SECOND FLOOR



STAIRS W/ OPT. SECOND FLOOR & BASEMENT



OPT.REAR DECK



OPT.SCREEN PORCH





# FIRST FLOOR OWNER SUITES CHARLESTON FOR SALE IN IREDELL, NC

## OTHER OPTIONS



ALTERNATE OWNER'S SUITE



Bedroom 2
13'5" x 12'2"

Walk-in Closet

Walk-in Closet

Bedroom 3
13'5" x 12'2"

OPT. DUAL BEDROOM SUITES
W/ POWDER ROOM



OPT. BUDDY BATH