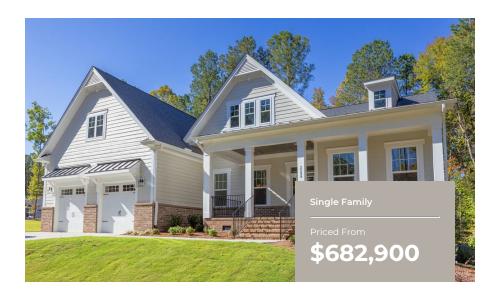

# FIRST FLOOR OWNER SUITES CHARLESTON FOR SALE IN IREDELL, NC

#### **COMMUNITY CONTACT**

NORTHLAKE DR STATESVILLE, NC 28677 NONE INFO@CARUSOHOMES.COM

The Charleston is an expansive ranch home plan. Beautiful foyer open to formal dining room and flex room which makes for a great in home office. Huge family room with natural light wall of windows. Chefs kitchen with large island open to family room and breakfast. This home has spa like owners suite with huge soaking tub and separate shower. His and her vanities and nice sized closet. 6 foot drop zone in mudroom makes a great catch all. 9 foot ceiling on the first floor, with the option to raise it to 10ft. This ranch can also be turned into a two story home. You can add a bonus room, craft area, additional full bath and a 4th bedroom.

3 - 5 Beds

2.5 - 5 Baths

2,720 - 4,800 Sq Ft