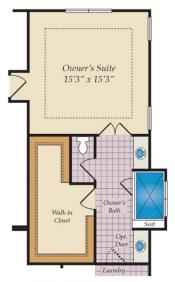

## FIRST FLOOR

OPT. SIDE LOAD GARAGE

#### **COMMUNITY CONTACT**

NORTHLAKE DR STATESVILLE, NC 28677 NONE INFO@CARUSOHOMES.COM

The Charleston is an expansive ranch home plan. Beautiful foyer open to formal dining room and flex room which makes for a great in home office. Huge family room with natural light wall of windows. Chefs kitchen with large island open to family room and breakfast. This home has spa like owners suite with huge soaking tub and separate shower. His and her vanities and nice sized closet. 6 foot drop zone in mudroom makes a great catch all. 9 foot ceiling on the first floor, with the option to raise it to 10ft. This ranch can also be turned into a two story home. You can add a bonus room, craft area, additional full bath and a 4th bedroom.