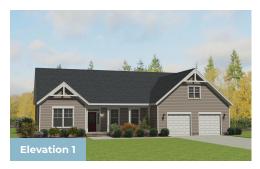

5 - 5 Baths

2,720 - 4,800 Sq Ft

#### **COMMUNITY CONTACT**

NORTHLAKE DR STATESVILLE, NC 28677 NONE INFO@CARUSOHOMES.COM

The Charleston is an expansive ranch home plan. Beautiful foyer open to formal dining room and flex room which makes for a great in home office. Huge family room with natural light wall of windows. Chefs kitchen with large island open to family room and breakfast. This home has spa like owners suite with huge soaking tub and separate shower. His and her vanities and nice sized closet. 6 foot drop zone in mudroom makes a great catch all. 9 foot ceiling on the first floor, with the option to raise it to 10ft. This ranch can also be turned into a two story home. You can add a bonus room, craft area, additional full bath and a 4th bedroom.

#### **Available Elevations**











## OPT. LOWER LEVEL



## FIRST FLOOR



OPT. SIDE LOAD GARAGE



## OPT. SECOND FLOOR & REAR PORCH OPTIONS



OPT. FINISHED SECOND FLOOR



STAIRS W/ OPT. SECOND FLOOR & BASEMENT



OPT.REAR DECK



OPT.SCREEN PORCH





# FIRST FLOOR OWNER SUITES CHARLESTON FOR SALE IN IREDELL, NC

## OTHER OPTIONS



ALTERNATE OWNER'S SUITE



Bedroom 2
13'5" x 12'2"

Walk-in Closet

Walk-in Closet

Bedroom 3
13'5" x 12'2"

OPT. DUAL BEDROOM SUITES
W/ POWDER ROOM



OPT. BUDDY BATH