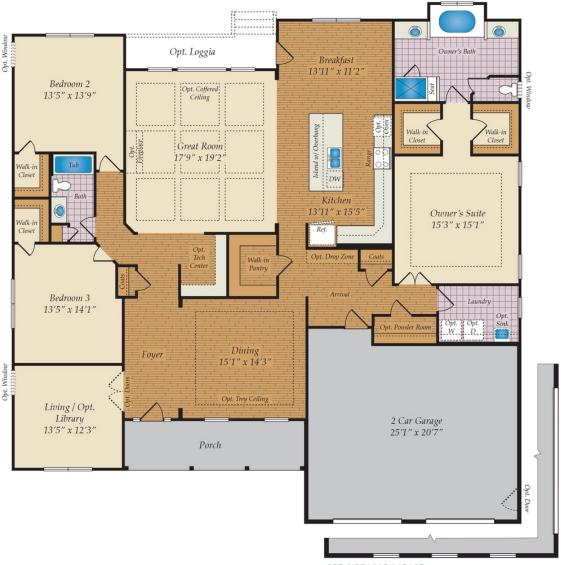

#### **COMMUNITY CONTACT**

NORTHLAKE DR STATESVILLE, NC 28677 NONE INFO@CARUSOHOMES.COM

The Charleston is an expansive ranch home plan. Beautiful foyer open to formal dining room and flex room which makes for a great in home office. Huge family room with natural light wall of windows. Chefs kitchen with large island open to family room and breakfast. This home has spa like owners suite with huge soaking tub and separate shower. His and her vanities and nice sized closet. 6 foot drop zone in mudroom makes a great catch all. 9 foot ceiling on the first floor, with the option to raise it to 10ft. This ranch can also be turned into a two story home. You can add a bonus room, craft area, additional full bath and a 4th bedroom.

## FIRST FLOOR

OPT. SIDE LOAD GARAGE