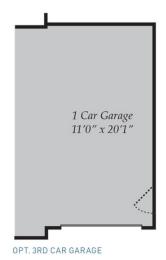

large island open to family room and breakfast. This home has spa like owners suite with huge soaking tub and separate shower. His and her vanities and nice sized closet. 6 foot drop zone in mudroom makes a great catch all. 9 foot ceiling on the first floor, with the option to raise it to 10ft. This ranch can also be turned into a two story home. You can add a bonus room, craft area, additional full bath and a 4th bedroom.

#### **Available Elevations**











## OPT. LOWER LEVEL



## FIRST FLOOR



OPT. SIDE LOAD GARAGE



## OPT. SECOND FLOOR & REAR PORCH OPTIONS



OPT. FINISHED SECOND FLOOR



STAIRS W/ OPT. SECOND FLOOR & BASEMENT



OPT.REAR DECK



OPT.SCREEN PORCH





# FIRST FLOOR OWNER SUITES CHARLESTON FOR SALE IN IREDELL, NC

## OTHER OPTIONS



ALTERNATE OWNER'S SUITE



Bedroom 2
13'5" x 12'2"

Walk-in Closet

Walk-in Closet

Bedroom 3
13'5" x 12'2"

OPT. DUAL BEDROOM SUITES
W/ POWDER ROOM



OPT. BUDDY BATH