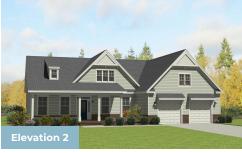

- 5 Baths

2,720 - 4,800 Sq Ft

#### **COMMUNITY CONTACT**

NORTHLAKE DR STATESVILLE, NC 28677 NONE INFO@CARUSOHOMES.COM

The Charleston is an expansive ranch home plan. Beautiful foyer open to formal dining room and flex room which makes for a great in home office. Huge family room with natural light wall of windows. Chefs kitchen with large island open to family room and breakfast. This home has spa like owners suite with huge soaking tub and separate shower. His and her vanities and nice sized closet. 6 foot drop zone in mudroom makes a great catch all. 9 foot ceiling on the first floor, with the option to raise it to 10ft. This ranch can also be turned into a two story home. You can add a bonus room, craft area, additional full bath and a 4th bedroom.

#### **Available Elevations**











## OPT. LOWER LEVEL



## FIRST FLOOR



OPT. SIDE LOAD GARAGE



## OPT. SECOND FLOOR & REAR PORCH OPTIONS



OPT. FINISHED SECOND FLOOR



STAIRS W/ OPT. SECOND FLOOR & BASEMENT



OPT.REAR DECK



OPT.SCREEN PORCH





# FIRST FLOOR OWNER SUITES CHARLESTON FOR SALE IN IREDELL, NC

## OTHER OPTIONS



ALTERNATE OWNER'S SUITE



Bedroom 2
13'5" x 12'2"

Walk-in Closet

Walk-in Closet

Bedroom 3
13'5" x 12'2"

OPT. DUAL BEDROOM SUITES
W/ POWDER ROOM



OPT. BUDDY BATH