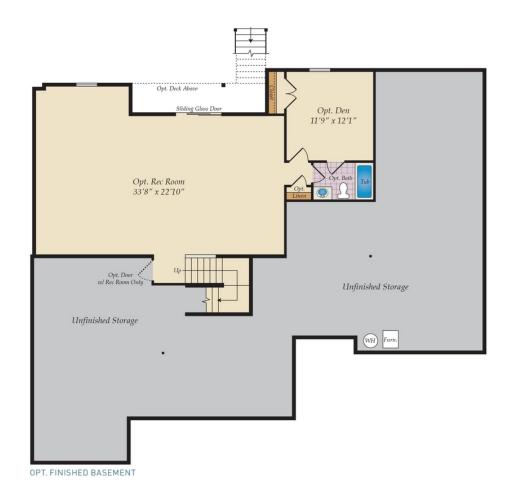

t

#### **COMMUNITY CONTACT**

NORTHLAKE DR STATESVILLE, NC 28677 NONE INFO@CARUSOHOMES.COM

The Charleston is an expansive ranch home plan. Beautiful foyer open to formal dining room and flex room which makes for a great in home office. Huge family room with natural light wall of windows. Chefs kitchen with large island open to family room and breakfast. This home has spa like owners suite with huge soaking tub and separate shower. His and her vanities and nice sized closet. 6 foot drop zone in mudroom makes a great catch all. 9 foot ceiling on the first floor, with the option to raise it to 10ft. This ranch can also be turned into a two story home. You can add a bonus room, craft area, additional full bath and a 4th bedroom.

#### **Available Elevations**











## OPT. LOWER LEVEL



## FIRST FLOOR



OPT. SIDE LOAD GARAGE



## OPT. SECOND FLOOR & REAR PORCH OPTIONS



OPT. FINISHED SECOND FLOOR



STAIRS W/ OPT. SECOND FLOOR & BASEMENT



OPT.REAR DECK



OPT.SCREEN PORCH





# FIRST FLOOR OWNER SUITES CHARLESTON FOR SALE IN IREDELL, NC

## OTHER OPTIONS



ALTERNATE OWNER'S SUITE



Bedroom 2
13'5" x 12'2"

Walk-in Closet

Walk-in Closet

Bedroom 3
13'5" x 12'2"

OPT. DUAL BEDROOM SUITES
W/ POWDER ROOM



OPT. BUDDY BATH