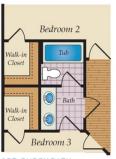

## OTHER OPTIONS

ALTERNATE OWNER'S SUITE

Bedroom 2
13'5" x 12'2"

Walk-in Closet

Walk-in Closet

Bedroom 3
13'5" x 12'2"

OPT. DUAL BEDROOM SUITES
W/ POWDER ROOM

OPT. BUDDY BATH