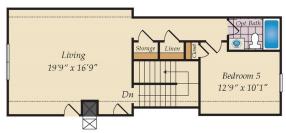

### OPTIONAL BASEMENT AND OPTIONAL ATTIC

OPT. REC. ROOM W/OPT. EXPNADED KITCHEN ABOVE

OPT. FINISHED BASEMENT

OPT. FINISHED ATTIC

OPT. UNFINISHED ATTIC