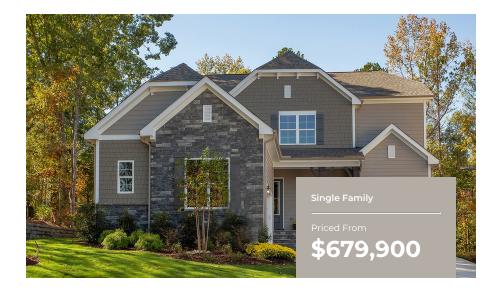

4 - 7 Beds

3.5 - 6.5 Baths

2,983 - 4,938 Sq Ft

#### **COMMUNITY CONTACT**

NORTHLAKE DR STATESVILLE, NC 28677 NONE INFO@CARUSOHOMES.COM

The inviting large porch welcomes you into the Beaufort. The spacious design offers an open kitchen and great room area with a large center island for entertaining. A Dining Room, Study and main level Guest Suite maximizes this floor plan. Choose the screened porch and deck option to expand your living area outdoors. The second floor features a large owner's suite, three secondary bedrooms, a full bath and a spacious loft area. Opt for an unfinished Attic for maximum storage or a third floor Game Room with an additional Bedroom. This home can also be built with a full basement that can be finished for additional living space. Three car garage is standard with this plan.