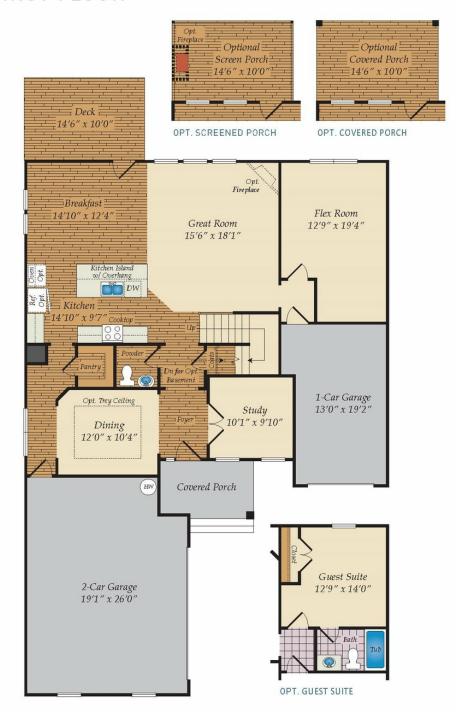

### FIRST FLOOR

#### **COMMUNITY CONTACT**

NORTHLAKE DR STATESVILLE, NC 28677 NONE INFO@CARUSOHOMES.COM

The inviting large porch welcomes you into the Beaufort. The spacious design offers an open kitchen and great room area with a large center island for entertaining. A Dining Room, Study and main level Guest Suite maximizes this floor plan. Choose the screened porch and deck option to expand your living area outdoors. The second floor features a large owner's suite, three secondary bedrooms, a full bath and a spacious loft area. Opt for an unfinished Attic for maximum storage or a third floor Game Room with an additional Bedroom. This home can also be built with a full basement that can be finished for additional living space. Three car garage is standard with this plan.