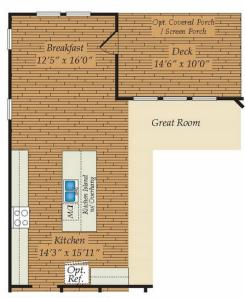

## SECOND FLOOR

OPT. BONUS ROOM

OPT. EXPANDED KITCHEN

OPT. DELUXE MASTER BATH

#### **COMMUNITY CONTACT**

NORTHLAKE DR STATESVILLE, NC 28677 NONE INFO@CARUSOHOMES.COM

The inviting large porch welcomes you into the Beaufort. The spacious design offers an open kitchen and great room area with a large center island for entertaining. A Dining Room, Study and main level Guest Suite maximizes this floor plan. Choose the screened porch and deck option to expand your living area outdoors. The second floor features a large owner's suite, three secondary bedrooms, a full bath and a spacious loft area. Opt for an unfinished Attic for maximum storage or a third floor Game Room with an additional Bedroom. This home can also be built with a full basement that can be finished for additional living space. Three car garage is standard with this plan.