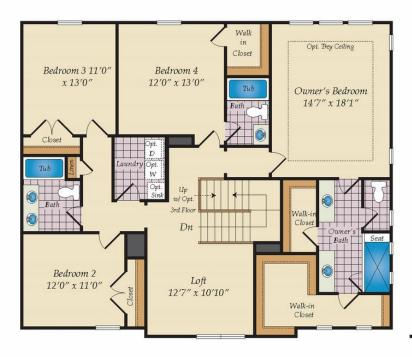

## SECOND FLOOR

OPT. BONUS ROOM

OPT. EXPANDED KITCHEN

OPT. DELUXE MASTER BATH

#### **COMMUNITY CONTACT**

NORTHLAKE DR STATESVILLE, NC 28677 NONE INFO@CARUSOHOMES.COM

The inviting large porch welcomes you into the Beaufort. The spacious design offers an open kitchen and great room area with a large center island for entertaining. A Dining Room, Study and main level Guest Suite maximizes this floor plan. Choose the screened porch and deck option to expand your living area outdoors. The second floor features a large owner's suite, three secondary bedrooms, a full bath and a spacious loft area. Opt for an unfinished Attic for maximum storage or a third floor Game Room with an additional Bedroom. This home can also be built with a full basement that can be finished for additional living space. Three car garage is standard with this plan.