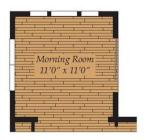

## **Available Elevations**

Opt. Morning Room

Opt. Screen Porch

In-Law Suite 10'3" x 11'5"

First Floor