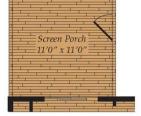

## **Available Elevations**

Opt. Morning Room

Opt. Screen Porch

In-Law Suite 10'3" x 11'5"

First Floor