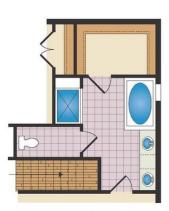

## CARUSO CLASSICS BADIN FOR SALE IN IREDELL, NC

Second Floor

Opt. Stairs w/ Opt. Loft

Opt. Third Floor Loft

Opt. Super Bath

Opt. Super Bath w/ Loft