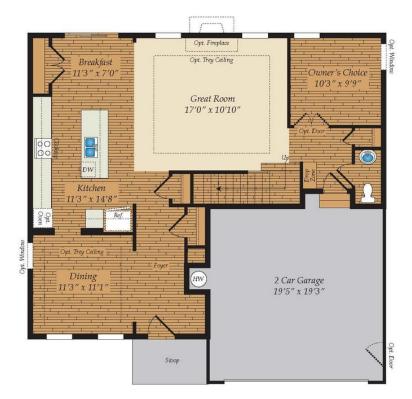

## **COMMUNITY CONTACT**

NORTHLAKE DR STATESVILLE, NC 28677 NONE INFO@CARUSOHOMES.COM

Open 4 bedroom floor plan with optional In-Law suite downstairs! Enjoy this open concept with a large great room that flows right into the kitchen which offers a 9 ft island and plenty counter space for entertaining friends and family. Also enjoy your own dining room that leads to the kitchen right off of the huge open foyer! Upstairs boast 3 bedrooms and also the master suite as well.

## **Available Elevations**

Opt. Morning Room

Opt. Screen Porch

In-Law Suite 10'3" x 11'5"

First Floor

## CARUSO CLASSICS BADIN FOR SALE IN IREDELL, NC

Second Floor

Opt. Stairs w/ Opt. Loft

Opt. Third Floor Loft

Opt. Super Bath

Opt. Super Bath w/ Loft