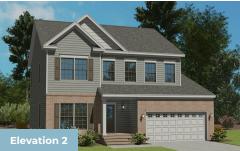

## **Available Elevations**

Opt. Morning Room

Opt. Screen Porch

In-Law Suite 10'3" x 11'5"

First Floor