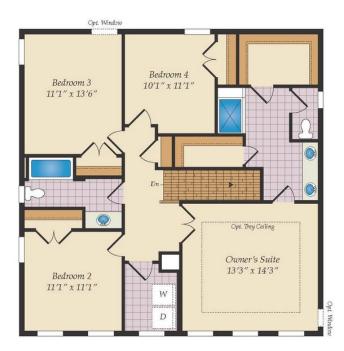

## CARUSO CLASSICS BADIN FOR SALE IN IREDELL, NC

Second Floor

Opt. Stairs w/ Opt. Loft

Opt. Third Floor Loft

Opt. Super Bath

Opt. Super Bath w/ Loft