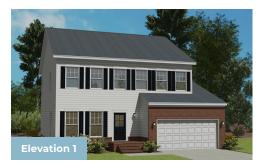

## **Available Elevations**

Opt. Morning Room

Opt. Screen Porch

In-Law Suite 10'3" x 11'5"

First Floor