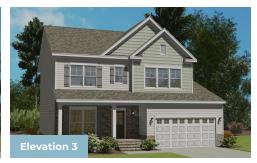

## **Available Elevations**

Opt. Morning Room

Opt. Screen Porch

In-Law Suite 10'3" x 11'5"

First Floor