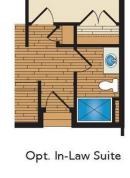

## **COMMUNITY CONTACT**

NORTHLAKE DR STATESVILLE, NC 28677 NONE INFO@CARUSOHOMES.COM

Open 4 bedroom floor plan with optional In-Law suite downstairs! Enjoy this open concept with a large great room that flows right into the kitchen which offers a 9 ft island and plenty counter space for entertaining friends and family. Also enjoy your own dining room that leads to the kitchen right off of the huge open foyer! Upstairs boast 3 bedrooms and also the master suite as well.

## **Available Elevations**

Opt. Morning Room

Opt. Screen Porch

In-Law Suite 10'3" x 11'5"

First Floor