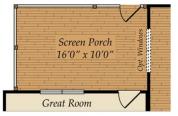

#### **COMMUNITY CONTACT**

6 TAYRIVER ROCKY MOUNT, NC 27804 NONE NONE

Our Norman plan, a great family plan with a giant loft! The first floor has a great open concept, connecting the great room with optional fireplace, dining room and kitchen. The gourmet kitchen features a large island, walk-in pantry, kitchen backsplash and stainless steel appliances. The laundry room is on the main floor, and we offer multiple options including a sunroom, screen porch and deck or porch. The bedrooms are located on the second floor, including the large owner's suite with optional tray ceiling, master bath with tub and shower and walk-in closet. The second floor has a giant loft but can be made smaller in order to accompdate a game room or additional bedroom with full bath!

### FIRST FLOOR

OPT. SUN ROOM

OPT. SCREEN PORCH