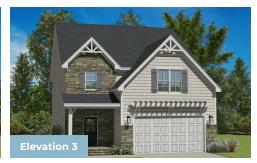

COMMUNITY CONTACT**

6 TAYRIVER ROCKY MOUNT, NC 27804 NONE NONE

Our Norman plan, a great family plan with a giant loft! The first floor has a great open concept, connecting the great room with optional fireplace, dining room and kitchen. The gourmet kitchen features a large island, walk-in pantry, kitchen backsplash and stainless steel appliances. The laundry room is on the main floor, and we offer multiple options including a sunroom, screen porch and deck or porch. The bedrooms are located on the second floor, including the large owner's suite with optional tray ceiling, master bath with tub and shower and walk-in closet. The second floor has a giant loft but can be made smaller in order to accompdate a game room or additional bedroom with full bath!

#### **Available Elevations**











### FIRST FLOOR





OPT. SUN ROOM



OPT. SCREEN PORCH



### SECOND FLOOR











### OPT. ATTIC