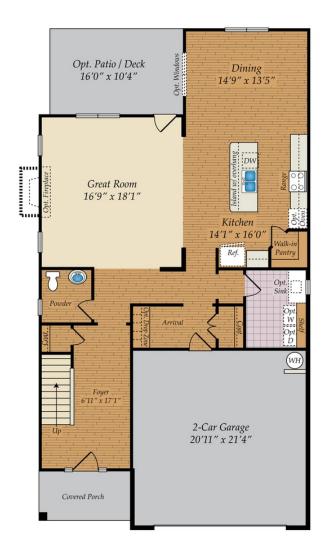

#### **COMMUNITY CONTACT**

6 TAYRIVER ROCKY MOUNT, NC 27804 NONE NONE

Our Norman plan, a great family plan with a giant loft! The first floor has a great open concept, connecting the great room with optional fireplace, dining room and kitchen. The gourmet kitchen features a large island, walk-in pantry, kitchen backsplash and stainless steel appliances. The laundry room is on the main floor, and we offer multiple options including a sunroom, screen porch and deck or porch. The bedrooms are located on the second floor, including the large owner's suite with optional tray ceiling, master bath with tub and shower and walk-in closet. The second floor has a giant loft but can be made smaller in order to accompdate a game room or additional bedroom with full bath!

### FIRST FLOOR

OPT. SUN ROOM

OPT. SCREEN PORCH