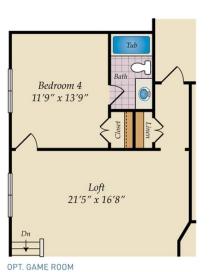

#### **COMMUNITY CONTACT**

6 TAYRIVER ROCKY MOUNT, NC 27804 NONE NONE

Our Norman plan, a great family plan with a giant loft! The first floor has a great open concept, connecting the great room with optional fireplace, dining room and kitchen. The gourmet kitchen features a large island, walk-in pantry, kitchen backsplash and stainless steel appliances. The laundry room is on the main floor, and we offer multiple options including a sunroom, screen porch and deck or porch. The bedrooms are located on the second floor, including the large owner's suite with optional tray ceiling, master bath with tub and shower and walk-in closet. The second floor has a giant loft but can be made smaller in order to accompdate a game room or additional bedroom with full bath!

### SECOND FLOOR