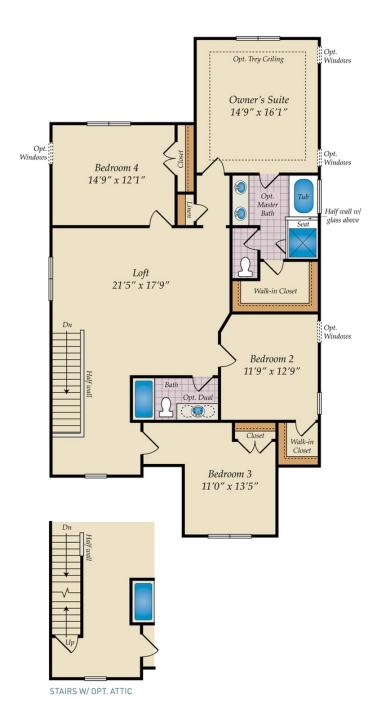

#### **COMMUNITY CONTACT**

6 TAYRIVER ROCKY MOUNT, NC 27804 NONE NONE

Our Norman plan, a great family plan with a giant loft! The first floor has a great open concept, connecting the great room with optional fireplace, dining room and kitchen. The gourmet kitchen features a large island, walk-in pantry, kitchen backsplash and stainless steel appliances. The laundry room is on the main floor, and we offer multiple options including a sunroom, screen porch and deck or porch. The bedrooms are located on the second floor, including the large owner's suite with optional tray ceiling, master bath with tub and shower and walk-in closet. The second floor has a giant loft but can be made smaller in order to accompdate a game room or additional bedroom with full bath!

### SECOND FLOOR

### OPT. ATTIC