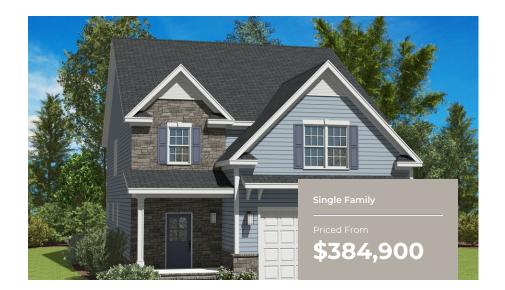

4 - 5 Beds

2.5 - 4 Baths

2,820 - 3,564 Sq Ft

#### **COMMUNITY CONTACT**

6 TAYRIVER ROCKY MOUNT, NC 27804 NONE NONE

Our Norman plan, a great family plan with a giant loft! The first floor has a great open concept, connecting the great room with optional fireplace, dining room and kitchen. The gourmet kitchen features a large island, walk-in pantry, kitchen backsplash and stainless steel appliances. The laundry room is on the main floor, and we offer multiple options including a sunroom, screen porch and deck or porch. The bedrooms are located on the second floor, including the large owner's suite with optional tray ceiling, master bath with tub and shower and walk-in closet. The second floor has a giant loft but can be made smaller in order to accompdate a game room or additional bedroom with full bath!