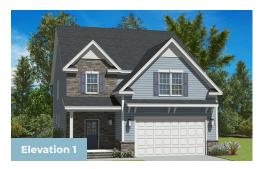

# **COMMUNITY CONTACT**

6 TAYRIVER ROCKY MOUNT, NC 27804 NONE NONE

Our Norman plan, a great family plan with a giant loft! The first floor has a great open concept, connecting the great room with optional fireplace, dining room and kitchen. The gourmet kitchen features a large island, walk-in pantry, kitchen backsplash and stainless steel appliances. The laundry room is on the main floor, and we offer multiple options including a sunroom, screen porch and deck or porch. The bedrooms are located on the second floor, including the large owner's suite with optional tray ceiling, master bath with tub and shower and walk-in closet. The second floor has a giant loft but can be made smaller in order to accompdate a game room or additional bedroom with full bath!

#### **Available Elevations**











### FIRST FLOOR





OPT. SUN ROOM



OPT. SCREEN PORCH



### SECOND FLOOR











### OPT. ATTIC