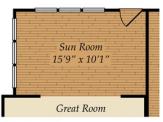

#### **COMMUNITY CONTACT**

6 TAYRIVER ROCKY MOUNT, NC 27804 NONE NONE

Our Norman plan, a great family plan with a giant loft! The first floor has a great open concept, connecting the great room with optional fireplace, dining room and kitchen. The gourmet kitchen features a large island, walk-in pantry, kitchen backsplash and stainless steel appliances. The laundry room is on the main floor, and we offer multiple options including a sunroom, screen porch and deck or porch. The bedrooms are located on the second floor, including the large owner's suite with optional tray ceiling, master bath with tub and shower and walk-in closet. The second floor has a giant loft but can be made smaller in order to accompdate a game room or additional bedroom with full bath!

### FIRST FLOOR

OPT. SUN ROOM

OPT. SCREEN PORCH