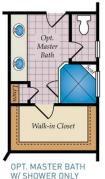

#### **COMMUNITY CONTACT**

6 TAYRIVER ROCKY MOUNT, NC 27804 NONE NONE

Our Norman plan, a great family plan with a giant loft! The first floor has a great open concept, connecting the great room with optional fireplace, dining room and kitchen. The gourmet kitchen features a large island, walk-in pantry, kitchen backsplash and stainless steel appliances. The laundry room is on the main floor, and we offer multiple options including a sunroom, screen porch and deck or porch. The bedrooms are located on the second floor, including the large owner's suite with optional tray ceiling, master bath with tub and shower and walk-in closet. The second floor has a giant loft but can be made smaller in order to accompdate a game room or additional bedroom with full bath!

### SECOND FLOOR