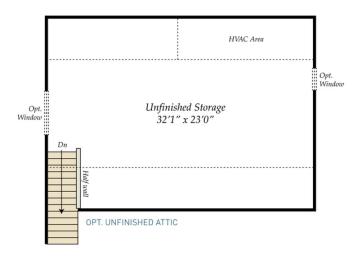

giant loft! The first floor has a great open concept, connecting the great room with optional fireplace, dining room and kitchen. The gourmet kitchen features a large island, walk-in pantry, kitchen backsplash and stainless steel appliances. The laundry room is on the main floor, and we offer multiple options including a sunroom, screen porch and deck or porch. The bedrooms are located on the second floor, including the large owner's suite with optional tray ceiling, master bath with tub and shower and walk-in closet. The second floor has a giant loft but can be made smaller in order to accompdate a game room or additional bedroom with full bath!

#### **Available Elevations**











### FIRST FLOOR





OPT. SUN ROOM



OPT. SCREEN PORCH



### SECOND FLOOR











### OPT. ATTIC