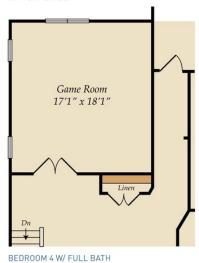

#### **COMMUNITY CONTACT**

6 TAYRIVER ROCKY MOUNT, NC 27804 NONE NONE

Our Norman plan, a great family plan with a giant loft! The first floor has a great open concept, connecting the great room with optional fireplace, dining room and kitchen. The gourmet kitchen features a large island, walk-in pantry, kitchen backsplash and stainless steel appliances. The laundry room is on the main floor, and we offer multiple options including a sunroom, screen porch and deck or porch. The bedrooms are located on the second floor, including the large owner's suite with optional tray ceiling, master bath with tub and shower and walk-in closet. The second floor has a giant loft but can be made smaller in order to accompdate a game room or additional bedroom with full bath!

### SECOND FLOOR