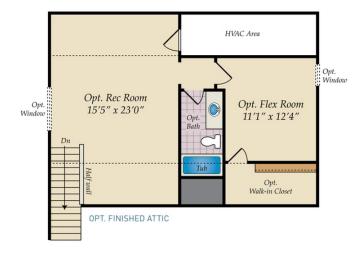

ant loft! The first floor has a great open concept, connecting the great room with optional fireplace, dining room and kitchen. The gourmet kitchen features a large island, walk-in pantry, kitchen backsplash and stainless steel appliances. The laundry room is on the main floor, and we offer multiple options including a sunroom, screen porch and deck or porch. The bedrooms are located on the second floor, including the large owner's suite with optional tray ceiling, master bath with tub and shower and walk-in closet. The second floor has a giant loft but can be made smaller in order to accompdate a game room or additional bedroom with full bath!

#### **Available Elevations**











### FIRST FLOOR





OPT. SUN ROOM



OPT. SCREEN PORCH



### SECOND FLOOR











### OPT. ATTIC