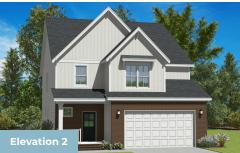

**COMMUNITY CONTACT**

6 TAYRIVER ROCKY MOUNT, NC 27804 NONE NONE

Our Norman plan, a great family plan with a giant loft! The first floor has a great open concept, connecting the great room with optional fireplace, dining room and kitchen. The gourmet kitchen features a large island, walk-in pantry, kitchen backsplash and stainless steel appliances. The laundry room is on the main floor, and we offer multiple options including a sunroom, screen porch and deck or porch. The bedrooms are located on the second floor, including the large owner's suite with optional tray ceiling, master bath with tub and shower and walk-in closet. The second floor has a giant loft but can be made smaller in order to accompdate a game room or additional bedroom with full bath!

#### **Available Elevations**











### FIRST FLOOR





OPT. SUN ROOM



OPT. SCREEN PORCH



### SECOND FLOOR











### OPT. ATTIC