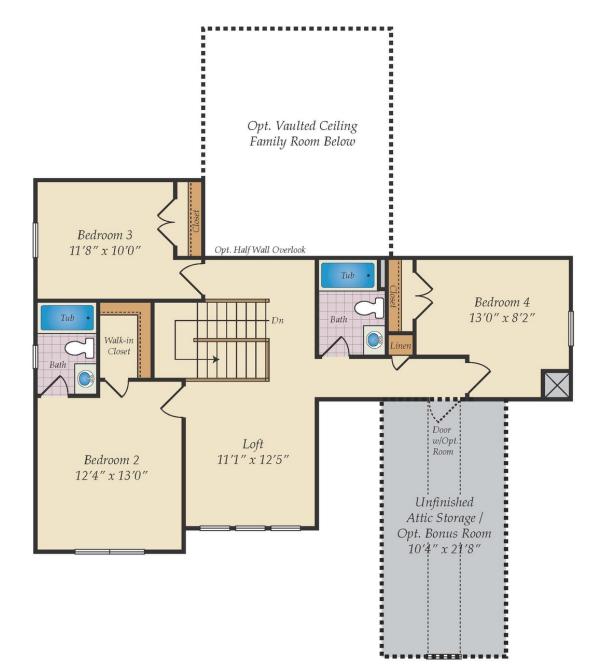

#### COMMUNITY CONTACT

1376 PERTH ROAD MOORESVILLE, NC 28117 NONE NONE

Introducing our impressive new two-story Roanoke plan! The large front porch leads to the foyer and study. The family room has an optional vaulted ceiling and optional fireplace, and openly connects to the dining room and kitchen. The gourmet kitchen has a large island, kitchen backsplash and walk-in pantry. The laundry room is conveniently located on the first floor with the owner's suite, connecting to the walk-in closet and owner's bath which features a tub and walk-in shower. The remaining bedrooms are located on the second floor, along with an open loft and generously sized attic storage. Optional features include turning the attic into a bonus room, and adding an additional full bathroom upstairs.

### SECOND FLOOR

FIRST FLOOR OWNER SUITES ROANOKE For sale in iredell, NC

**QUESTIONS? ASK US!** 

410-928-1161

# ALTERNATE SECOND FLOOR