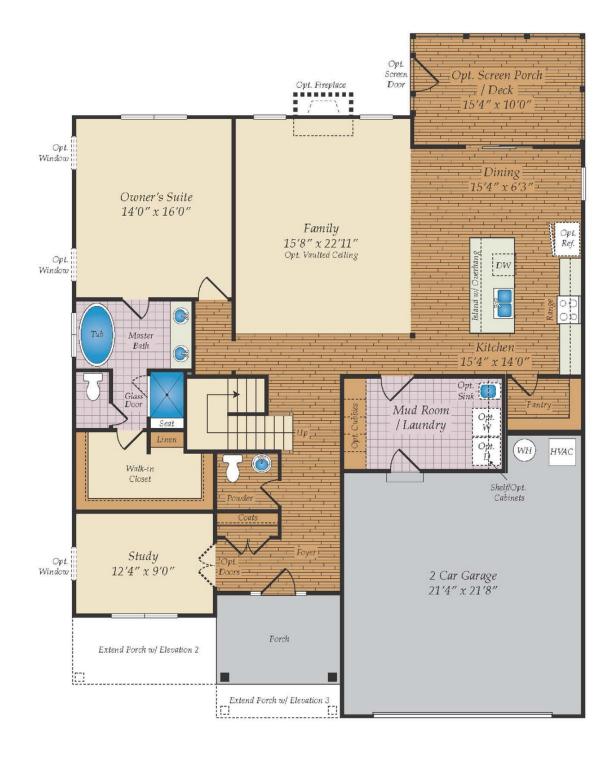

## FIRST FLOOR

#### COMMUNITY CONTACT

1376 PERTH ROAD MOORESVILLE, NC 28117 NONE NONE

Introducing our impressive new two-story Roanoke plan! The large front porch leads to the foyer and study. The family room has an optional vaulted ceiling and optional fireplace, and openly connects to the dining room and kitchen. The gourmet kitchen has a large island, kitchen backsplash and walk-in pantry. The laundry room is conveniently located on the first floor with the owner's suite, connecting to the walk-in closet and owner's bath which features a tub and walk-in shower. The remaining bedrooms are located on the second floor, along with an open loft and generously sized attic storage. Optional features include turning the attic into a bonus room, and adding an additional full bathroom upstairs.