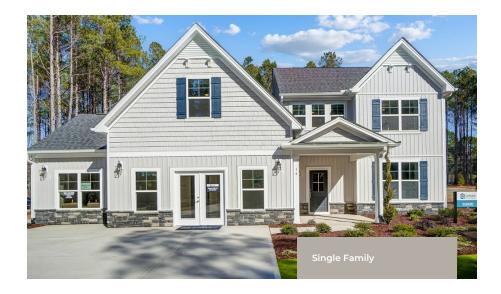

#### FIRST FLOOR OWNER SUITES ROANOKE For sale in iredell, NC

QUESTIONS? ASK US! 410-928-1161

4 Beds

2.5 - 3 Baths

2,709 Sq Ft

#### COMMUNITY CONTACT

1376 PERTH ROAD MOORESVILLE, NC 28117 NONE NONE

Introducing our impressive new two-story Roanoke plan! The large front porch leads to the foyer and study. The family room has an optional vaulted ceiling and optional fireplace, and openly connects to the dining room and kitchen. The gourmet kitchen has a large island, kitchen backsplash and walk-in pantry. The laundry room is conveniently located on the first floor with the owner's suite, connecting to the walk-in closet and owner's bath which features a tub and walk-in shower. The remaining bedrooms are located on the second floor, along with an open loft and generously sized attic storage. Optional features include turning the attic into a bonus room, and adding an additional full bathroom upstairs.