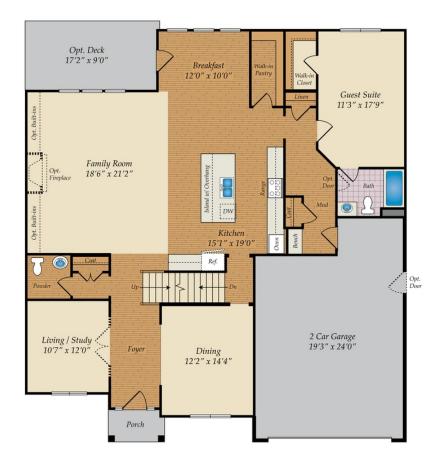

STATE SERIES

**PINEHURST** 

FOR SALE IN IREDELL, NC

QUESTIONS? ASK US! 410-928-1161

4 - 8 Beds

3.5 - 7 Baths

4,084 - 6,000 Sq Ft

### COMMUNITY CONTACT

1376 PERTH ROAD MOORESVILLE, NC 28117 NONE NONE

Welcome to our brand new Pinehurst plan with an optional finished third floor. The large primary bedroom is located on the second floor while the guest suite is conveniently located on the first floor. Rec room, full bath and bedroom are located on the third floor.

### **Available Elevations**







ESTATE SERIES **PINEHURST** For sale in iredell, NC

**QUESTIONS? ASK US!** 

410-928-1161

# OPT. LOWER LEVEL







ESTATE SERIES

**PINEHURST** FOR SALE IN IREDELL, NC

### QUESTIONS? ASK US!

410-928-1161



OPT. FINISHED ATTIC







QUESTIONS? ASK US!

410-928-1161

## FIRST FLOOR