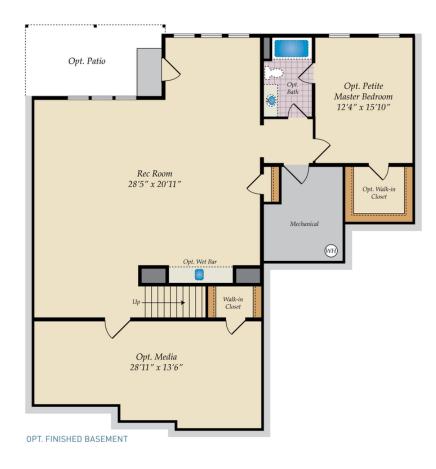

ESTATE SERIES

**PINEHURST** 

FOR SALE IN IREDELL, NC

QUESTIONS? ASK US! 410-928-1161

4 - 8 Beds

3.5 - 7 Baths

4,084 - 6,000 Sq Ft

### COMMUNITY CONTACT

1376 PERTH ROAD MOORESVILLE, NC 28117 NONE NONE

Welcome to our brand new Pinehurst plan with an optional finished third floor. The large primary bedroom is located on the second floor while the guest suite is conveniently located on the first floor. Rec room, full bath and bedroom are located on the third floor.

### **Available Elevations**







ESTATE SERIES **PINEHURST** For sale in iredell, NC

**QUESTIONS? ASK US!** 

410-928-1161

# OPT. LOWER LEVEL







ESTATE SERIES

**PINEHURST** FOR SALE IN IREDELL, NC

### QUESTIONS? ASK US!

410-928-1161



OPT. FINISHED ATTIC







QUESTIONS? ASK US!

410-928-1161

## FIRST FLOOR