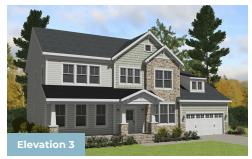

4 - 6 Beds

2.5 - 4 Baths

3,328 - 5,600 Sq Ft

#### **COMMUNITY CONTACT**

1376 PERTH ROAD MOORESVILLE, NC 28117 NONE NONE

The Lexington has it all. Home has spacious dining room and home office on either side of stunning 2 story foyer with a 2 landing staircase. First floor owners suite with amazing spa bath. This home boasts our largest closet at approximately 148 square feet. Wonderful open floor plan- size great for entertaining. Kitchen open to family room and breakfast. Wonderful walk in pantry. It has 3 more bedrooms up and an expansive bonus room. Home has opportunity to add amazing outdoor living space and a large walk in attic.

#### **Available Elevations**











# BASEMENT



OPT. FINISHED BASEMENT



## SECOND FLOOR AND OPT. THIRD FLOOR







### FIRST FLOOR



OPT. 3 CAR GARAGE