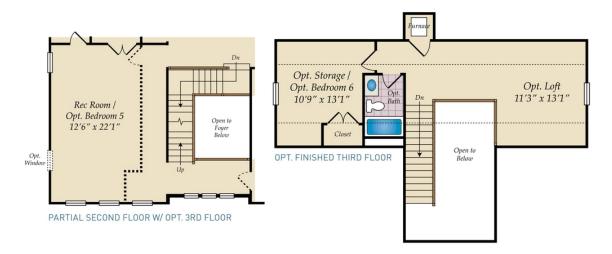

4 - 6 Beds

2.5 - 4 Baths

3,328 - 5,600 Sq Ft

#### **COMMUNITY CONTACT**

1376 PERTH ROAD MOORESVILLE, NC 28117 NONE NONE

The Lexington has it all. Home has spacious dining room and home office on either side of stunning 2 story foyer with a 2 landing staircase. First floor owners suite with amazing spa bath. This home boasts our largest closet at approximately 148 square feet. Wonderful open floor plan- size great for entertaining. Kitchen open to family room and breakfast. Wonderful walk in pantry. It has 3 more bedrooms up and an expansive bonus room. Home has opportunity to add amazing outdoor living space and a large walk in attic.

#### **Available Elevations**











# BASEMENT



OPT. FINISHED BASEMENT



## SECOND FLOOR AND OPT. THIRD FLOOR







### FIRST FLOOR



OPT. 3 CAR GARAGE