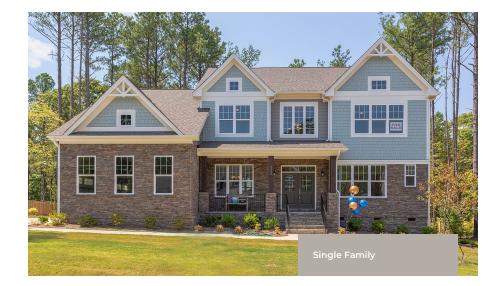

4 - 6 Beds

2.5 - 4 Baths

3,328 - 5,600 Sq Ft

#### **COMMUNITY CONTACT**

1376 PERTH ROAD MOORESVILLE, NC 28117 NONE NONE

The Lexington has it all. Home has spacious dining room and home office on either side of stunning 2 story foyer with a 2 landing staircase. First floor owners suite with amazing spa bath. This home boasts our largest closet at approximately 148 square feet. Wonderful open floor plan- size great for entertaining. Kitchen open to family room and breakfast. Wonderful walk in pantry. It has 3 more bedrooms up and an expansive bonus room. Home has opportunity to add amazing outdoor living space and a large walk in attic.