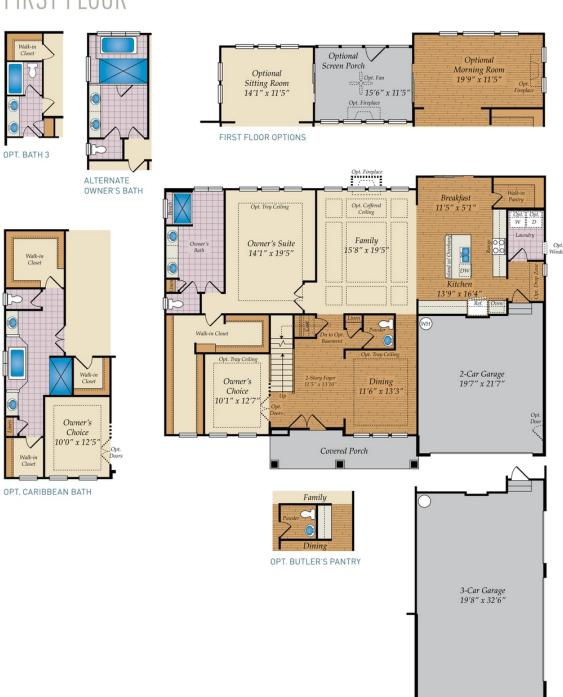

4 - 6 Beds

2.5 - 4 Baths

3,328 - 5,600 Sq Ft

#### **COMMUNITY CONTACT**

1376 PERTH ROAD MOORESVILLE, NC 28117 NONE NONE

The Lexington has it all. Home has spacious dining room and home office on either side of stunning 2 story foyer with a 2 landing staircase. First floor owners suite with amazing spa bath. This home boasts our largest closet at approximately 148 square feet. Wonderful open floor plan- size great for entertaining. Kitchen open to family room and breakfast. Wonderful walk in pantry. It has 3 more bedrooms up and an expansive bonus room. Home has opportunity to add amazing outdoor living space and a large walk in attic.

#### **Available Elevations**











# BASEMENT



OPT. FINISHED BASEMENT



## SECOND FLOOR AND OPT. THIRD FLOOR







### FIRST FLOOR



OPT. 3 CAR GARAGE