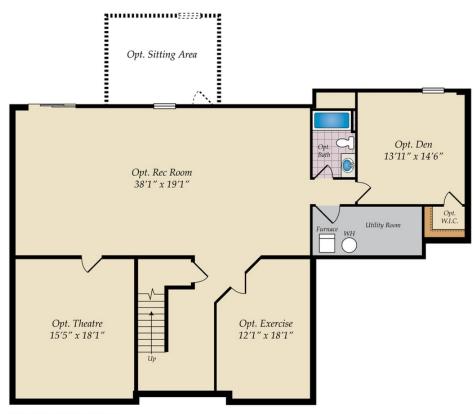

4 - 6 Beds

2.5 - 4 Baths

3,328 - 5,600 Sq Ft

#### **COMMUNITY CONTACT**

1376 PERTH ROAD MOORESVILLE, NC 28117 NONE NONE

The Lexington has it all. Home has spacious dining room and home office on either side of stunning 2 story foyer with a 2 landing staircase. First floor owners suite with amazing spa bath. This home boasts our largest closet at approximately 148 square feet. Wonderful open floor plan- size great for entertaining. Kitchen open to family room and breakfast. Wonderful walk in pantry. It has 3 more bedrooms up and an expansive bonus room. Home has opportunity to add amazing outdoor living space and a large walk in attic.

#### **Available Elevations**











# BASEMENT



OPT. FINISHED BASEMENT



## SECOND FLOOR AND OPT. THIRD FLOOR







### FIRST FLOOR



OPT. 3 CAR GARAGE