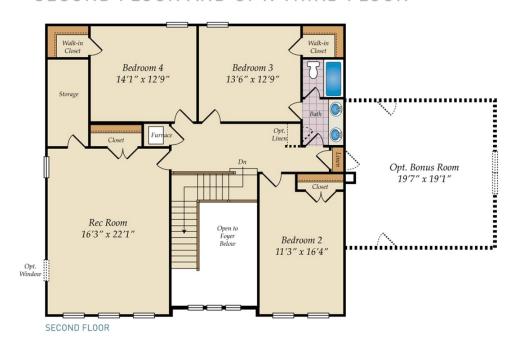

4 - 6 Beds

2.5 - 4 Baths

3,328 - 5,600 Sq Ft

#### **COMMUNITY CONTACT**

1376 PERTH ROAD MOORESVILLE, NC 28117 NONE NONE

The Lexington has it all. Home has spacious dining room and home office on either side of stunning 2 story foyer with a 2 landing staircase. First floor owners suite with amazing spa bath. This home boasts our largest closet at approximately 148 square feet. Wonderful open floor plan- size great for entertaining. Kitchen open to family room and breakfast. Wonderful walk in pantry. It has 3 more bedrooms up and an expansive bonus room. Home has opportunity to add amazing outdoor living space and a large walk in attic.

#### **Available Elevations**











# BASEMENT



OPT. FINISHED BASEMENT



## SECOND FLOOR AND OPT. THIRD FLOOR







### FIRST FLOOR



OPT. 3 CAR GARAGE