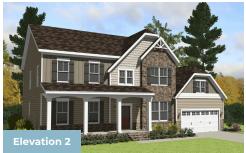

4 - 6 Beds

2.5 - 4 Baths

3,328 - 5,600 Sq Ft

#### **COMMUNITY CONTACT**

1376 PERTH ROAD MOORESVILLE, NC 28117 NONE NONE

The Lexington has it all. Home has spacious dining room and home office on either side of stunning 2 story foyer with a 2 landing staircase. First floor owners suite with amazing spa bath. This home boasts our largest closet at approximately 148 square feet. Wonderful open floor plan- size great for entertaining. Kitchen open to family room and breakfast. Wonderful walk in pantry. It has 3 more bedrooms up and an expansive bonus room. Home has opportunity to add amazing outdoor living space and a large walk in attic.

#### **Available Elevations**











# BASEMENT



OPT. FINISHED BASEMENT



## SECOND FLOOR AND OPT. THIRD FLOOR







### FIRST FLOOR



OPT. 3 CAR GARAGE