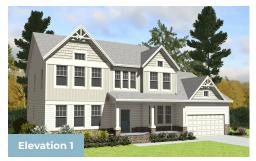

4 - 6 Beds

2.5 - 4 Baths

3,328 - 5,600 Sq Ft

#### **COMMUNITY CONTACT**

1376 PERTH ROAD MOORESVILLE, NC 28117 NONE NONE

The Lexington has it all. Home has spacious dining room and home office on either side of stunning 2 story foyer with a 2 landing staircase. First floor owners suite with amazing spa bath. This home boasts our largest closet at approximately 148 square feet. Wonderful open floor plan- size great for entertaining. Kitchen open to family room and breakfast. Wonderful walk in pantry. It has 3 more bedrooms up and an expansive bonus room. Home has opportunity to add amazing outdoor living space and a large walk in attic.

#### **Available Elevations**











# BASEMENT



OPT. FINISHED BASEMENT



## SECOND FLOOR AND OPT. THIRD FLOOR







### FIRST FLOOR



OPT. 3 CAR GARAGE