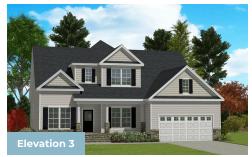

3 - 4 Beds

2.5 - 3 Baths

2,770 - 2,953 Sq Ft

#### **COMMUNITY CONTACT**

1376 PERTH ROAD MOORESVILLE, NC 28117 NONE NONE

The Davidson Plan is a 3 bedroom, 2 1/2 bath home with the Primary Bedroom downstairs and the option for an In-Law Suite downstairs as well. Upstairs there are 2 bedrooms with a Jack and Jill bath and a large loft area. The Davidson has a large kitchen area with Breakfast room, large pantry and large island all open to a spacious Family Room with a gas fireplace.

#### **Available Elevations**











### OTHER OPTIONS





OPT. SIDE LOAD GARAGE



#### FIRST FLOOR



OPT. STUDY AT OWNER'S SUITE



OPT. OWNER'S BATH UPGRADE





### SECOND FLOOR







#### FIRST FLOOR



OPT. STUDY AT OWNER'S SUITE







EQUAL HOUSING



## FIRST FLOOR



OPT. STUDY AT OWNER'S SUITE





## OTHER OPTIONS







OPT. SIDE LOAD GARAGE

## SECOND FLOOR