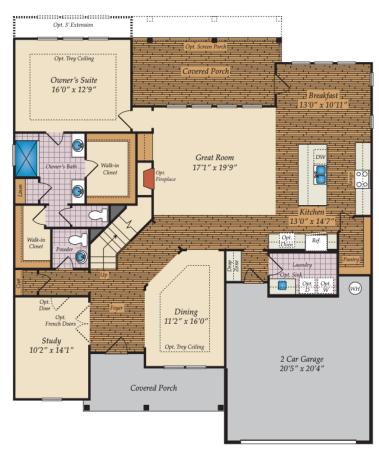

3 - 4 Beds

2.5 - 3 Baths

2,770 - 2,953 Sq Ft

#### **COMMUNITY CONTACT**

1376 PERTH ROAD MOORESVILLE, NC 28117 NONE NONE

The Davidson Plan is a 3 bedroom, 2 1/2 bath home with the Primary Bedroom downstairs and the option for an In-Law Suite downstairs as well. Upstairs there are 2 bedrooms with a Jack and Jill bath and a large loft area. The Davidson has a large kitchen area with Breakfast room, large pantry and large island all open to a spacious Family Room with a gas fireplace.

#### **Available Elevations**











### OTHER OPTIONS





OPT. SIDE LOAD GARAGE



#### FIRST FLOOR



OPT. STUDY AT OWNER'S SUITE



OPT. OWNER'S BATH UPGRADE





### SECOND FLOOR







#### FIRST FLOOR



OPT. STUDY AT OWNER'S SUITE







EQUAL HOUSING



## FIRST FLOOR



OPT. STUDY AT OWNER'S SUITE





## OTHER OPTIONS







OPT. SIDE LOAD GARAGE

## SECOND FLOOR