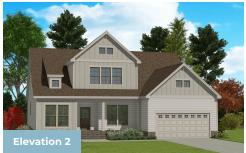

3 - 4 Beds

2.5 - 3 Baths

2,770 - 2,953 Sq Ft

#### **COMMUNITY CONTACT**

1376 PERTH ROAD MOORESVILLE, NC 28117 NONE NONE

The Davidson Plan is a 3 bedroom, 2 1/2 bath home with the Primary Bedroom downstairs and the option for an In-Law Suite downstairs as well. Upstairs there are 2 bedrooms with a Jack and Jill bath and a large loft area. The Davidson has a large kitchen area with Breakfast room, large pantry and large island all open to a spacious Family Room with a gas fireplace.

#### **Available Elevations**











### OTHER OPTIONS





OPT. SIDE LOAD GARAGE



#### FIRST FLOOR



OPT. STUDY AT OWNER'S SUITE



OPT. OWNER'S BATH UPGRADE





### SECOND FLOOR







#### FIRST FLOOR



OPT. STUDY AT OWNER'S SUITE







EQUAL HOUSING



## FIRST FLOOR



OPT. STUDY AT OWNER'S SUITE





## OTHER OPTIONS







OPT. SIDE LOAD GARAGE

## SECOND FLOOR