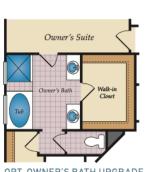

3 - 4 Beds

2.5 - 3 Baths

2,770 - 2,953 Sq Ft

#### **COMMUNITY CONTACT**

1376 PERTH ROAD MOORESVILLE, NC 28117 NONE NONE

The Davidson Plan is a 3 bedroom, 2 1/2 bath home with the Primary Bedroom downstairs and the option for an In-Law Suite downstairs as well. Upstairs there are 2 bedrooms with a Jack and Jill bath and a large loft area. The Davidson has a large kitchen area with Breakfast room, large pantry and large island all open to a spacious Family Room with a gas fireplace.

#### **Available Elevations**











### OTHER OPTIONS





OPT. SIDE LOAD GARAGE



#### FIRST FLOOR



OPT. STUDY AT OWNER'S SUITE



OPT. OWNER'S BATH UPGRADE





### SECOND FLOOR







#### FIRST FLOOR



OPT. STUDY AT OWNER'S SUITE







EQUAL HOUSING



## FIRST FLOOR



OPT. STUDY AT OWNER'S SUITE





## OTHER OPTIONS







OPT. SIDE LOAD GARAGE

## SECOND FLOOR