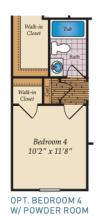

3 - 4 Beds

2.5 - 3 Baths

2,770 - 2,953 Sq Ft

#### **COMMUNITY CONTACT**

1376 PERTH ROAD MOORESVILLE, NC 28117 NONE NONE

The Davidson Plan is a 3 bedroom, 2 1/2 bath home with the Primary Bedroom downstairs and the option for an In-Law Suite downstairs as well. Upstairs there are 2 bedrooms with a Jack and Jill bath and a large loft area. The Davidson has a large kitchen area with Breakfast room, large pantry and large island all open to a spacious Family Room with a gas fireplace.

#### **Available Elevations**











### OTHER OPTIONS





OPT. SIDE LOAD GARAGE



#### FIRST FLOOR



OPT. STUDY AT OWNER'S SUITE



OPT. OWNER'S BATH UPGRADE





### SECOND FLOOR







#### FIRST FLOOR



OPT. STUDY AT OWNER'S SUITE







EQUAL HOUSING



## FIRST FLOOR



OPT. STUDY AT OWNER'S SUITE





## OTHER OPTIONS







OPT. SIDE LOAD GARAGE

## SECOND FLOOR