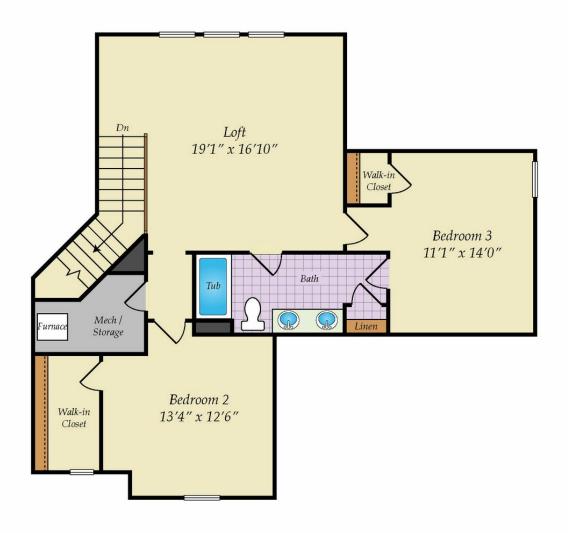

1376 PERTH ROAD MOORESVILLE, NC 28117 NONE NONE

The Davidson Plan is a 3 bedroom, 2 1/2 bath home with the Primary Bedroom downstairs and the option for an In-Law Suite downstairs as well. Upstairs there are 2 bedrooms with a Jack and Jill bath and a large loft area. The Davidson has a large kitchen area with Breakfast room, large pantry and large island all open to a spacious Family Room with a gas fireplace.

#### **Available Elevations**











### OTHER OPTIONS





OPT. SIDE LOAD GARAGE



#### FIRST FLOOR



OPT. STUDY AT OWNER'S SUITE



OPT. OWNER'S BATH UPGRADE





### SECOND FLOOR







#### FIRST FLOOR



OPT. STUDY AT OWNER'S SUITE







EQUAL HOUSING



## FIRST FLOOR



OPT. STUDY AT OWNER'S SUITE





## OTHER OPTIONS







OPT. SIDE LOAD GARAGE

## SECOND FLOOR