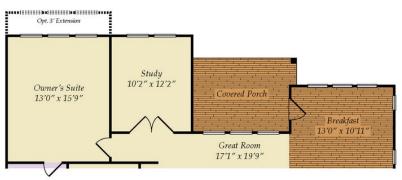

3 - 4 Beds

2.5 - 3 Baths

2,770 - 2,953 Sq Ft

#### **COMMUNITY CONTACT**

1376 PERTH ROAD MOORESVILLE, NC 28117 NONE NONE

The Davidson Plan is a 3 bedroom, 2 1/2 bath home with the Primary Bedroom downstairs and the option for an In-Law Suite downstairs as well. Upstairs there are 2 bedrooms with a Jack and Jill bath and a large loft area. The Davidson has a large kitchen area with Breakfast room, large pantry and large island all open to a spacious Family Room with a gas fireplace.

#### **Available Elevations**











### OTHER OPTIONS





OPT. SIDE LOAD GARAGE



#### FIRST FLOOR



OPT. STUDY AT OWNER'S SUITE



OPT. OWNER'S BATH UPGRADE





### SECOND FLOOR







#### FIRST FLOOR



OPT. STUDY AT OWNER'S SUITE







EQUAL HOUSING



## FIRST FLOOR



OPT. STUDY AT OWNER'S SUITE





## OTHER OPTIONS







OPT. SIDE LOAD GARAGE

## SECOND FLOOR