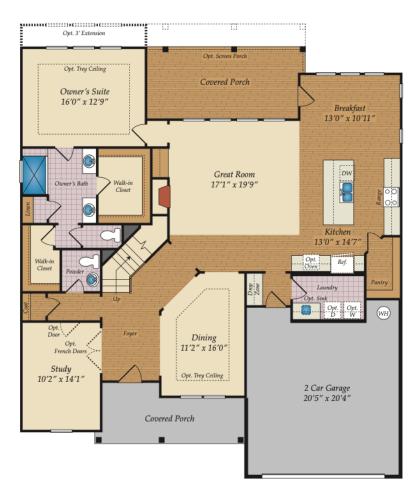

#### **COMMUNITY CONTACT**

1376 PERTH ROAD MOORESVILLE, NC 28117 NONE NONE

The Davidson Plan is a 3 bedroom, 2 1/2 bath home with the Primary Bedroom downstairs and the option for an In-Law Suite downstairs as well. Upstairs there are 2 bedrooms with a Jack and Jill bath and a large loft area. The Davidson has a large kitchen area with Breakfast room, large pantry and large island all open to a spacious Family Room with a gas fireplace.

## FIRST FLOOR

OPT. STUDY AT OWNER'S SUITE

#### FIRST FLOOR

OPT. STUDY AT OWNER'S SUITE

OPT. OWNER'S BATH UPGRADE