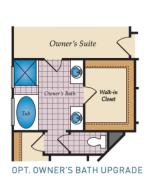

3 - 4 Beds

2.5 - 3 Baths

2,770 - 2,953 Sq Ft

#### **COMMUNITY CONTACT**

1376 PERTH ROAD MOORESVILLE, NC 28117 NONE NONE

The Davidson Plan is a 3 bedroom, 2 1/2 bath home with the Primary Bedroom downstairs and the option for an In-Law Suite downstairs as well. Upstairs there are 2 bedrooms with a Jack and Jill bath and a large loft area. The Davidson has a large kitchen area with Breakfast room, large pantry and large island all open to a spacious Family Room with a gas fireplace.

#### **Available Elevations**











### OTHER OPTIONS





OPT. SIDE LOAD GARAGE



#### FIRST FLOOR



OPT. STUDY AT OWNER'S SUITE



OPT. OWNER'S BATH UPGRADE





### SECOND FLOOR







#### FIRST FLOOR



OPT. STUDY AT OWNER'S SUITE







EQUAL HOUSING



## FIRST FLOOR



OPT. STUDY AT OWNER'S SUITE





## OTHER OPTIONS







OPT. SIDE LOAD GARAGE

## SECOND FLOOR