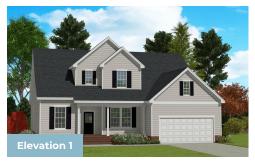

3 - 4 Beds

2.5 - 3 Baths

2,770 - 2,953 Sq Ft

#### **COMMUNITY CONTACT**

1376 PERTH ROAD MOORESVILLE, NC 28117 NONE NONE

The Davidson Plan is a 3 bedroom, 2 1/2 bath home with the Primary Bedroom downstairs and the option for an In-Law Suite downstairs as well. Upstairs there are 2 bedrooms with a Jack and Jill bath and a large loft area. The Davidson has a large kitchen area with Breakfast room, large pantry and large island all open to a spacious Family Room with a gas fireplace.

#### **Available Elevations**











### OTHER OPTIONS





OPT. SIDE LOAD GARAGE



#### FIRST FLOOR



OPT. STUDY AT OWNER'S SUITE



OPT. OWNER'S BATH UPGRADE





### SECOND FLOOR







#### FIRST FLOOR



OPT. STUDY AT OWNER'S SUITE







EQUAL HOUSING



## FIRST FLOOR



OPT. STUDY AT OWNER'S SUITE





## OTHER OPTIONS







OPT. SIDE LOAD GARAGE

## SECOND FLOOR