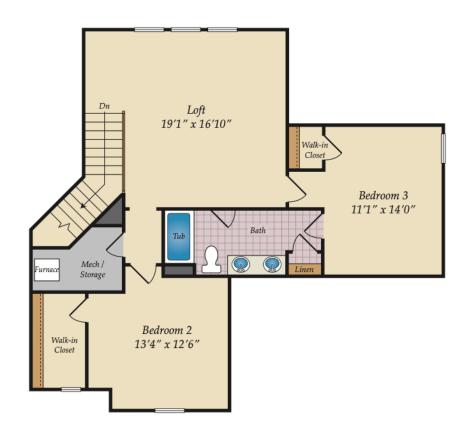

#### **COMMUNITY CONTACT**

1376 PERTH ROAD MOORESVILLE, NC 28117 NONE NONE

The Davidson Plan is a 3 bedroom, 2 1/2 bath home with the Primary Bedroom downstairs and the option for an In-Law Suite downstairs as well. Upstairs there are 2 bedrooms with a Jack and Jill bath and a large loft area. The Davidson has a large kitchen area with Breakfast room, large pantry and large island all open to a spacious Family Room with a gas fireplace.

### SECOND FLOOR

## SECOND FLOOR