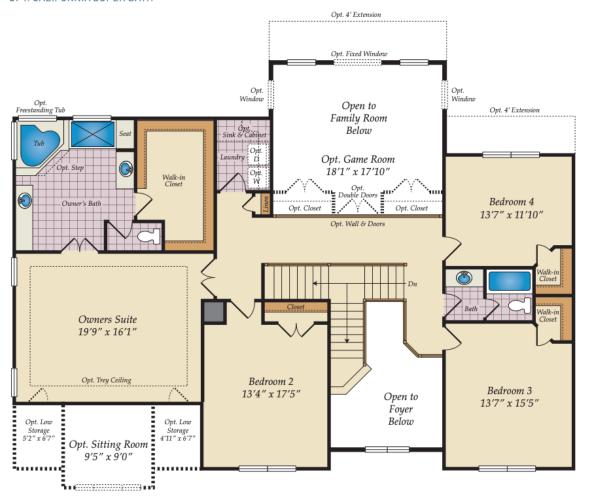

E, NC 28117 NONE NONE

The Avenel has it all for that growing family. Breathtaking two story foyer with a Juliet balcony and dual staircase. Work from home? We have a home office. Expansive family room that's open to the breakfast and kitchen. Great for entertaining or just spending family time. The owners suite upstairs is a true sanctuary because of its size and spa like bath. We can also make a perfect place for mom and dad as we can change the library into an in-law suite on the main floor, so no stairs. It also has a formal dining room that's large enough for those holiday dinners. 4 bedroom, up to 4 full baths.

#### **Available Elevations**











# ESTATE SERIES AVENEL FOR SALE IN IREDELL, NC

## FIRST FLOOR



**BASEMENT** 



### SECOND FLOOR



OPT. 3RD BATH & BUDDY BATH







## OPT. BASEMENT AND MORE OPTIONS