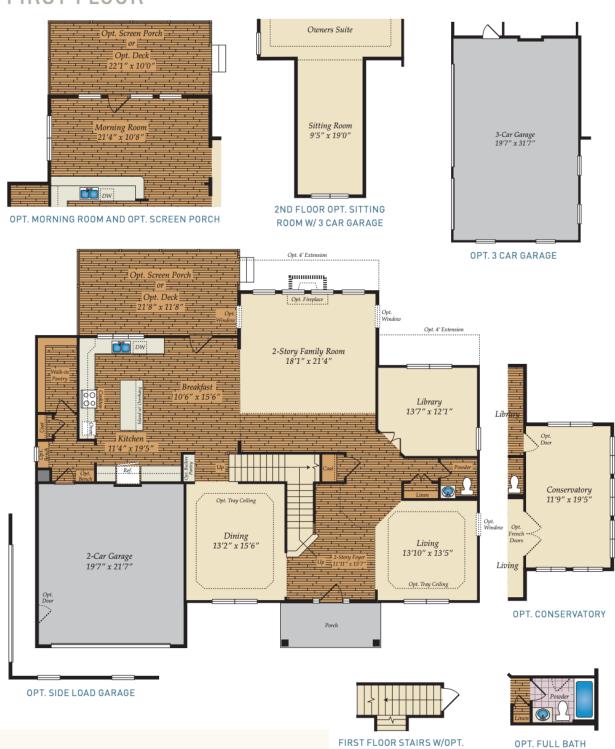

- 5,600 Sq Ft

#### **COMMUNITY CONTACT**

1376 PERTH ROAD MOORESVILLE, NC 28117 NONE NONE

The Avenel has it all for that growing family. Breathtaking two story foyer with a Juliet balcony and dual staircase. Work from home? We have a home office. Expansive family room that's open to the breakfast and kitchen. Great for entertaining or just spending family time. The owners suite upstairs is a true sanctuary because of its size and spa like bath. We can also make a perfect place for mom and dad as we can change the library into an in-law suite on the main floor, so no stairs. It also has a formal dining room that's large enough for those holiday dinners. 4 bedroom, up to 4 full baths.

#### **Available Elevations**











# ESTATE SERIES AVENEL FOR SALE IN IREDELL, NC

## FIRST FLOOR



**BASEMENT** 



### SECOND FLOOR



OPT. 3RD BATH & BUDDY BATH







## OPT. BASEMENT AND MORE OPTIONS