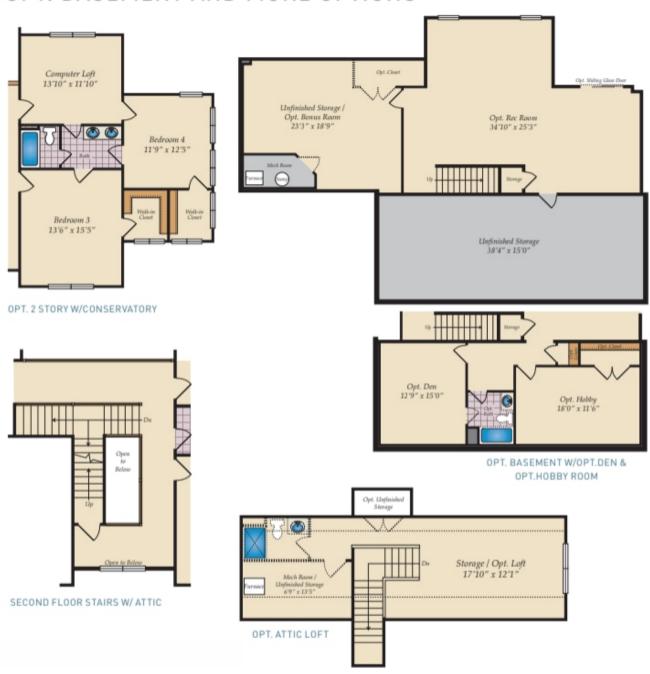

t all for that growing family. Breathtaking two story foyer with a Juliet balcony and dual staircase. Work from home? We have a home office. Expansive family room that's open to the breakfast and kitchen. Great for entertaining or just spending family time. The owners suite upstairs is a true sanctuary because of its size and spa like bath. We can also make a perfect place for mom and dad as we can change the library into an in-law suite on the main floor, so no stairs. It also has a formal dining room that's large enough for those holiday dinners. 4 bedroom, up to 4 full baths.

#### **Available Elevations**











# ESTATE SERIES AVENEL FOR SALE IN IREDELL, NC

## FIRST FLOOR



**BASEMENT** 



### SECOND FLOOR



OPT. 3RD BATH & BUDDY BATH







## OPT. BASEMENT AND MORE OPTIONS