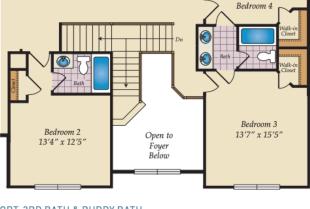

LLE, NC 28117 NONE NONE

The Avenel has it all for that growing family. Breathtaking two story foyer with a Juliet balcony and dual staircase. Work from home? We have a home office. Expansive family room that's open to the breakfast and kitchen. Great for entertaining or just spending family time. The owners suite upstairs is a true sanctuary because of its size and spa like bath. We can also make a perfect place for mom and dad as we can change the library into an in-law suite on the main floor, so no stairs. It also has a formal dining room that's large enough for those holiday dinners. 4 bedroom, up to 4 full baths.

#### **Available Elevations**











# ESTATE SERIES AVENEL FOR SALE IN IREDELL, NC

## FIRST FLOOR



**BASEMENT** 



### SECOND FLOOR



OPT. 3RD BATH & BUDDY BATH







## OPT. BASEMENT AND MORE OPTIONS