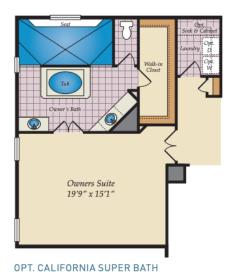

CT**

1376 PERTH ROAD MOORESVILLE, NC 28117 NONE NONE

The Avenel has it all for that growing family. Breathtaking two story foyer with a Juliet balcony and dual staircase. Work from home? We have a home office. Expansive family room that's open to the breakfast and kitchen. Great for entertaining or just spending family time. The owners suite upstairs is a true sanctuary because of its size and spa like bath. We can also make a perfect place for mom and dad as we can change the library into an in-law suite on the main floor, so no stairs. It also has a formal dining room that's large enough for those holiday dinners. 4 bedroom, up to 4 full baths.

#### **Available Elevations**











# ESTATE SERIES AVENEL FOR SALE IN IREDELL, NC

## FIRST FLOOR



**BASEMENT** 



### SECOND FLOOR



OPT. 3RD BATH & BUDDY BATH







## OPT. BASEMENT AND MORE OPTIONS