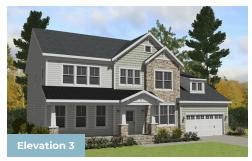

4 - 6 Beds

2.5 - 4.5 Baths

3,328 - 5,600 Sq Ft

#### **COMMUNITY CONTACT**

5013 KINGS PINNACLE DRIVE KINGS MOUNTAIN, NC 28086 NONE NONE

The Lexington has it all. This home has a spacious dining room and home office on either side of stunning 2 story foyer with a 2 landing staircase. First floor owners suite with amazing spa bath. This home boasts our largest closet at approximately 148 square feet. Wonderful open floor plan- size great for entertaining. Kitchen open to family room and breakfast area. Wonderful walk in pantry. It has 3 more bedrooms upstairs and an expansive bonus room. Home has opportunity to add amazing outdoor living space and a large walk in attic.

#### **Available Elevations**











## BASEMENT



OPT. FINISHED BASEMENT



### SECOND FLOOR AND OPT. THIRD FLOOR



PARTIAL SECOND FLOOR W/ OPT. 3RD FLOOR



# FIRST FLOOR OWNER SUITES LEXINGTON II FOR SALE IN GASTON, NC

#### FIRST FLOOR



OPT. 3 CAR GARAGE