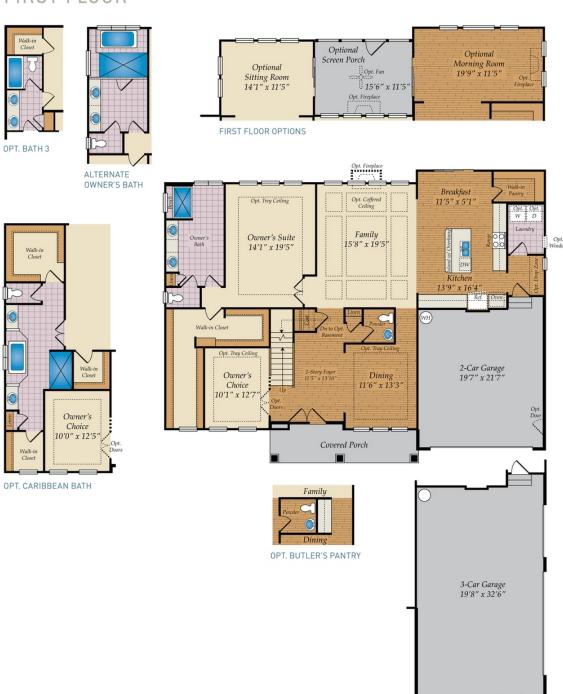

NONE NONE

The Lexington has it all. This home has a spacious dining room and home office on either side of stunning 2 story foyer with a 2 landing staircase. First floor owners suite with amazing spa bath. This home boasts our largest closet at approximately 148 square feet. Wonderful open floor plan- size great for entertaining. Kitchen open to family room and breakfast area. Wonderful walk in pantry. It has 3 more bedrooms upstairs and an expansive bonus room. Home has opportunity to add amazing outdoor living space and a large walk in attic.

#### **Available Elevations**











## BASEMENT



OPT. FINISHED BASEMENT



### SECOND FLOOR AND OPT. THIRD FLOOR



PARTIAL SECOND FLOOR W/ OPT. 3RD FLOOR



# FIRST FLOOR OWNER SUITES LEXINGTON II FOR SALE IN GASTON, NC

#### FIRST FLOOR



OPT. 3 CAR GARAGE