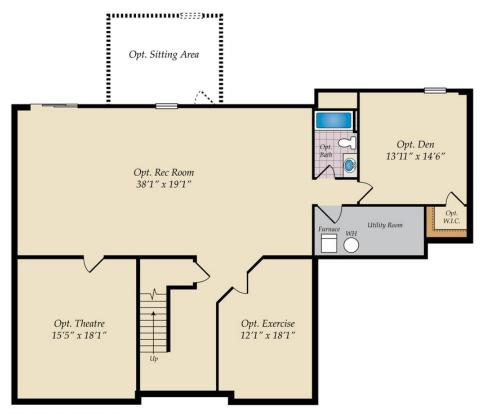

4 - 6 Beds

2.5 - 4.5 Baths

3,328 - 5,600 Sq Ft

#### **COMMUNITY CONTACT**

5013 KINGS PINNACLE DRIVE KINGS MOUNTAIN, NC 28086 NONE NONE

The Lexington has it all. This home has a spacious dining room and home office on either side of stunning 2 story foyer with a 2 landing staircase. First floor owners suite with amazing spa bath. This home boasts our largest closet at approximately 148 square feet. Wonderful open floor plan- size great for entertaining. Kitchen open to family room and breakfast area. Wonderful walk in pantry. It has 3 more bedrooms upstairs and an expansive bonus room. Home has opportunity to add amazing outdoor living space and a large walk in attic.

#### **Available Elevations**











## BASEMENT



OPT. FINISHED BASEMENT



### SECOND FLOOR AND OPT. THIRD FLOOR



PARTIAL SECOND FLOOR W/ OPT. 3RD FLOOR



# FIRST FLOOR OWNER SUITES LEXINGTON II FOR SALE IN GASTON, NC

#### FIRST FLOOR



OPT. 3 CAR GARAGE