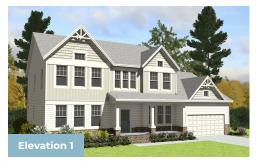

4 - 6 Beds

2.5 - 4.5 Baths

3,328 - 5,600 Sq Ft

#### **COMMUNITY CONTACT**

5013 KINGS PINNACLE DRIVE KINGS MOUNTAIN, NC 28086 NONE NONE

The Lexington has it all. This home has a spacious dining room and home office on either side of stunning 2 story foyer with a 2 landing staircase. First floor owners suite with amazing spa bath. This home boasts our largest closet at approximately 148 square feet. Wonderful open floor plan- size great for entertaining. Kitchen open to family room and breakfast area. Wonderful walk in pantry. It has 3 more bedrooms upstairs and an expansive bonus room. Home has opportunity to add amazing outdoor living space and a large walk in attic.

#### **Available Elevations**











## BASEMENT



OPT. FINISHED BASEMENT



### SECOND FLOOR AND OPT. THIRD FLOOR



PARTIAL SECOND FLOOR W/ OPT. 3RD FLOOR



# FIRST FLOOR OWNER SUITES LEXINGTON II FOR SALE IN GASTON, NC

#### FIRST FLOOR



OPT. 3 CAR GARAGE