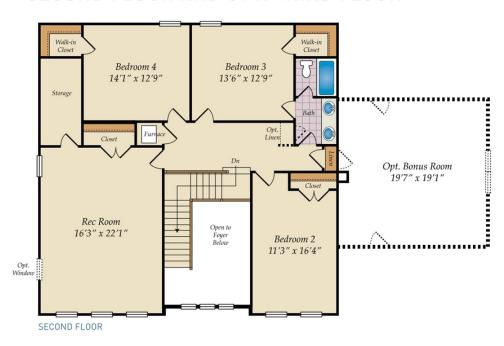

6 Beds

2.5 - 4.5 Baths

3,328 - 5,600 Sq Ft

#### **COMMUNITY CONTACT**

5013 KINGS PINNACLE DRIVE KINGS MOUNTAIN, NC 28086 NONE NONE

The Lexington has it all. This home has a spacious dining room and home office on either side of stunning 2 story foyer with a 2 landing staircase. First floor owners suite with amazing spa bath. This home boasts our largest closet at approximately 148 square feet. Wonderful open floor plan- size great for entertaining. Kitchen open to family room and breakfast area. Wonderful walk in pantry. It has 3 more bedrooms upstairs and an expansive bonus room. Home has opportunity to add amazing outdoor living space and a large walk in attic.

#### **Available Elevations**











## BASEMENT



OPT. FINISHED BASEMENT



### SECOND FLOOR AND OPT. THIRD FLOOR



PARTIAL SECOND FLOOR W/ OPT. 3RD FLOOR



# FIRST FLOOR OWNER SUITES LEXINGTON II FOR SALE IN GASTON, NC

#### FIRST FLOOR



OPT. 3 CAR GARAGE