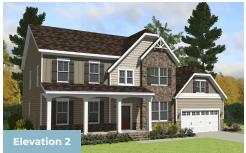

4 - 6 Beds

2.5 - 4.5 Baths

3,328 - 5,600 Sq Ft

#### **COMMUNITY CONTACT**

5013 KINGS PINNACLE DRIVE KINGS MOUNTAIN, NC 28086 NONE NONE

The Lexington has it all. This home has a spacious dining room and home office on either side of stunning 2 story foyer with a 2 landing staircase. First floor owners suite with amazing spa bath. This home boasts our largest closet at approximately 148 square feet. Wonderful open floor plan- size great for entertaining. Kitchen open to family room and breakfast area. Wonderful walk in pantry. It has 3 more bedrooms upstairs and an expansive bonus room. Home has opportunity to add amazing outdoor living space and a large walk in attic.

#### **Available Elevations**











## BASEMENT



OPT. FINISHED BASEMENT



### SECOND FLOOR AND OPT. THIRD FLOOR



PARTIAL SECOND FLOOR W/ OPT. 3RD FLOOR



# FIRST FLOOR OWNER SUITES LEXINGTON II FOR SALE IN GASTON, NC

#### FIRST FLOOR



OPT. 3 CAR GARAGE