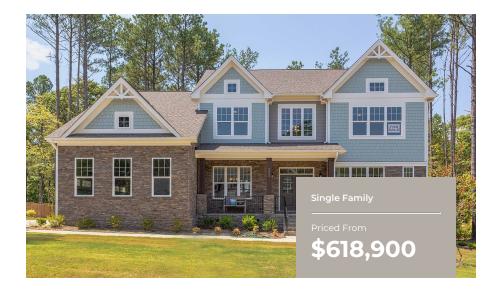

# FIRST FLOOR OWNER SUITES LEXINGTON II FOR SALE IN GASTON, NC

4 - 6 Beds

2.5 - 4.5 Baths

3,328 - 5,600 Sq Ft

#### **COMMUNITY CONTACT**

5013 KINGS PINNACLE DRIVE KINGS MOUNTAIN, NC 28086 NONE NONE

The Lexington has it all. This home has a spacious dining room and home office on either side of stunning 2 story foyer with a 2 landing staircase. First floor owners suite with amazing spa bath. This home boasts our largest closet at approximately 148 square feet. Wonderful open floor plan- size great for entertaining. Kitchen open to family room and breakfast area. Wonderful walk in pantry. It has 3 more bedrooms upstairs and an expansive bonus room. Home has opportunity to add amazing outdoor living space and a large walk in attic.