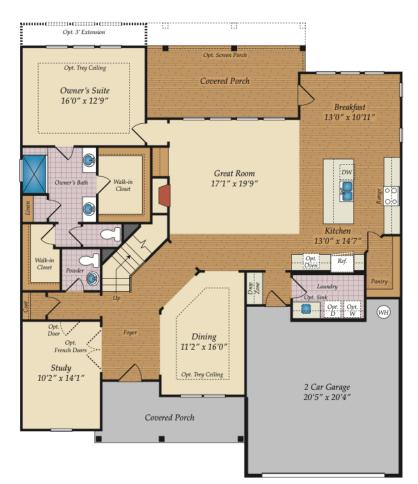

#### FIRST FLOOR

OPT. STUDY AT OWNER'S SUITE

OPT. OWNER'S BATH UPGRADE

410-928-1161

#### **COMMUNITY CONTACT**

5013 KINGS PINNACLE DRIVE KINGS MOUNTAIN, NC 28086 NONE NONE

The Davidson Plan is a 3 bedroom, 21/2 bath home with the Master Bedroom downstairs and the option for an In-Law Suite downstairs as well. Upstairs there are 2 bedrooms with a Jack and Jill bath and a large loft area. The Davidson has a large kitchen area with Breakfast room, large pantry and large island all open to a spacious Family Room with a gas fireplace.