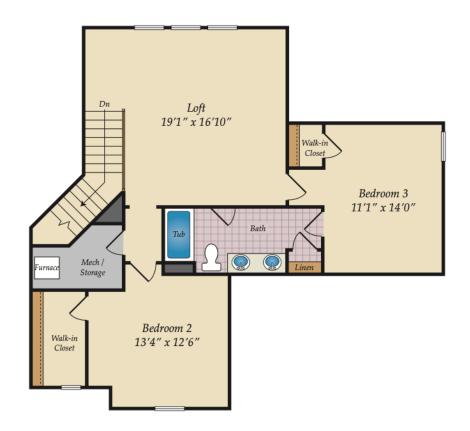

## SECOND FLOOR

**DAVIDSON**FOR SALE IN GASTON, NC

#### **COMMUNITY CONTACT**

5013 KINGS PINNACLE DRIVE KINGS MOUNTAIN, NC 28086 NONE NONE

The Davidson Plan is a 3 bedroom, 21/2 bath home with the Master Bedroom downstairs and the option for an In-Law Suite downstairs as well. Upstairs there are 2 bedrooms with a Jack and Jill bath and a large loft area. The Davidson has a large kitchen area with Breakfast room, large pantry and large island all open to a spacious Family Room with a gas fireplace.