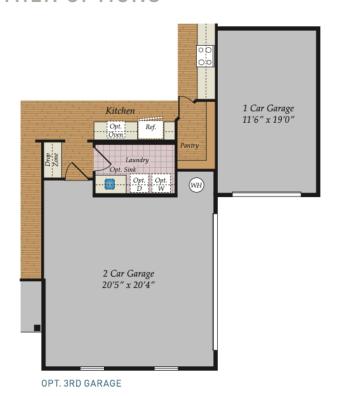

3 - 4 Beds

2.5 - 3 Baths

2,770 - 2,953 Sq Ft

#### **COMMUNITY CONTACT**

5013 KINGS PINNACLE DRIVE KINGS MOUNTAIN, NC 28086 NONE NONE

The Davidson Plan is a 3 bedroom, 21/2 bath home with the Master Bedroom downstairs and the option for an In-Law Suite downstairs as well. Upstairs there are 2 bedrooms with a Jack and Jill bath and a large loft area. The Davidson has a large kitchen area with Breakfast room, large pantry and large island all open to a spacious Family Room with a gas fireplace.

#### **Available Elevations**











# **DAVIDSON**FOR SALE IN GASTON, NC

### OTHER OPTIONS





OPT. SIDE LOAD GARAGE



## **DAVIDSON**FOR SALE IN GASTON, NC

#### FIRST FLOOR



OPT. STUDY AT OWNER'S SUITE



OPT. OWNER'S BATH UPGRADE







410-928-1161

## SECOND FLOOR

**DAVIDSON**FOR SALE IN GASTON, NC