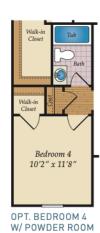

3 - 4 Beds

2.5 - 3 Baths

2,770 - 2,953 Sq Ft

#### **COMMUNITY CONTACT**

5013 KINGS PINNACLE DRIVE KINGS MOUNTAIN, NC 28086 NONE NONE

The Davidson Plan is a 3 bedroom, 21/2 bath home with the Master Bedroom downstairs and the option for an In-Law Suite downstairs as well. Upstairs there are 2 bedrooms with a Jack and Jill bath and a large loft area. The Davidson has a large kitchen area with Breakfast room, large pantry and large island all open to a spacious Family Room with a gas fireplace.

#### **Available Elevations**











# **DAVIDSON**FOR SALE IN GASTON, NC

### OTHER OPTIONS





OPT. SIDE LOAD GARAGE



## **DAVIDSON**FOR SALE IN GASTON, NC

#### FIRST FLOOR



OPT. STUDY AT OWNER'S SUITE



OPT. OWNER'S BATH UPGRADE







410-928-1161

## SECOND FLOOR

**DAVIDSON**FOR SALE IN GASTON, NC