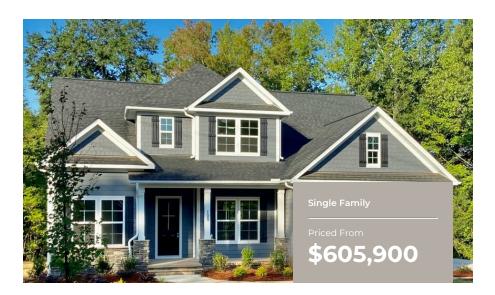

# **DAVIDSON**FOR SALE IN GASTON, NC

3 - 4 Beds

2.5 - 3 Baths

2,770 - 2,953 Sq Ft

#### **COMMUNITY CONTACT**

5013 KINGS PINNACLE DRIVE KINGS MOUNTAIN, NC 28086 NONE NONE

The Davidson Plan is a 3 bedroom, 21/2 bath home with the Master Bedroom downstairs and the option for an In-Law Suite downstairs as well. Upstairs there are 2 bedrooms with a Jack and Jill bath and a large loft area. The Davidson has a large kitchen area with Breakfast room, large pantry and large island all open to a spacious Family Room with a gas fireplace.