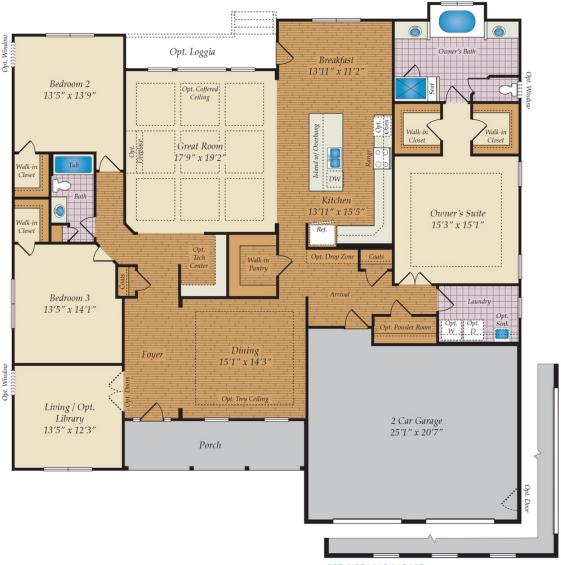

### FIRST FLOOR

OPT. SIDE LOAD GARAGE

#### **COMMUNITY CONTACT**

5013 KINGS PINNACLE DRIVE KINGS MOUNTAIN, NC 28086 NONE NONE

The Charleston is an expansive ranch home plan. Beautiful foyer open to formal dining room and flex room which makes for a great in home office. Huge family room with natural light wall of windows. Chefs kitchen with large island open to family room and breakfast. This home has spa like owners suite with huge soaking tub and separate shower. His and her vanities and nice sized closet. 6 foot drop zone in mudroom makes a great catch all. 10 foot ceiling on the first floor. This ranch can also be turned into a two story home. You can add a bonus room, craft area, additional full bath and a 4th bedroom.