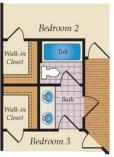

### OTHER OPTIONS

ALTERNATE OWNER'S SUITE

Bedroom 2
13'5" x 12'2"

Walk-in Closet

Walk-in Closet

Bedroom 3
13'5" x 12'2"

OPT. DUAL BEDROOM SUITES
W/ POWDER ROOM

OPT. BUDDY BATH