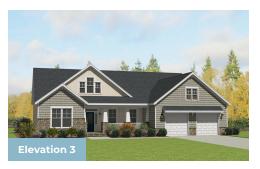

IN GASTON, NC



3 - 5 Beds

2.5 - 5 Baths

2,720 - 4,800 Sq Ft

#### **COMMUNITY CONTACT**

5013 KINGS PINNACLE DRIVE KINGS MOUNTAIN, NC 28086 NONE NONE

The Charleston is an expansive ranch home plan. Beautiful foyer open to formal dining room and flex room which makes for a great in home office. Huge family room with natural light wall of windows. Chefs kitchen with large island open to family room and breakfast. This home has spa like owners suite with huge soaking tub and separate shower. His and her vanities and nice sized closet. 6 foot drop zone in mudroom makes a great catch all. 10 foot ceiling on the first floor. This ranch can also be turned into a two story home. You can add a bonus room, craft area, additional full bath and a 4th bedroom.

#### **Available Elevations**









### OPT. LOWER LEVEL



### FIRST FLOOR



OPT. SIDE LOAD GARAGE



### OPT. SECOND FLOOR & REAR PORCH OPTIONS



OPT. FINISHED SECOND FLOOR



STAIRS W/ OPT. SECOND FLOOR & BASEMENT



OPT.REAR DECK



OPT.SCREEN PORCH





# FIRST FLOOR OWNER SUITES CHARLESTON FOR SALE IN GASTON, NC

### OTHER OPTIONS



ALTERNATE OWNER'S SUITE



Bedroom 2
13'5" x 12'2"

Walk-in Closet

Walk-in Closet

Bedroom 3
13'5" x 12'2"

OPT. DUAL BEDROOM SUITES
W/ POWDER ROOM



OPT. BUDDY BATH