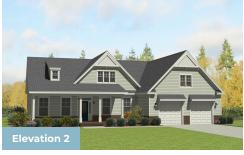

LE IN GASTON, NC



3 - 5 Beds

2.5 - 5 Baths

2,720 - 4,800 Sq Ft

#### **COMMUNITY CONTACT**

5013 KINGS PINNACLE DRIVE KINGS MOUNTAIN, NC 28086 NONE NONE

The Charleston is an expansive ranch home plan. Beautiful foyer open to formal dining room and flex room which makes for a great in home office. Huge family room with natural light wall of windows. Chefs kitchen with large island open to family room and breakfast. This home has spa like owners suite with huge soaking tub and separate shower. His and her vanities and nice sized closet. 6 foot drop zone in mudroom makes a great catch all. 10 foot ceiling on the first floor. This ranch can also be turned into a two story home. You can add a bonus room, craft area, additional full bath and a 4th bedroom.

#### **Available Elevations**









### OPT. LOWER LEVEL



### FIRST FLOOR



OPT. SIDE LOAD GARAGE



### OPT. SECOND FLOOR & REAR PORCH OPTIONS



OPT. FINISHED SECOND FLOOR



STAIRS W/ OPT. SECOND FLOOR & BASEMENT



OPT.REAR DECK



OPT.SCREEN PORCH





# FIRST FLOOR OWNER SUITES CHARLESTON FOR SALE IN GASTON, NC

### OTHER OPTIONS



ALTERNATE OWNER'S SUITE



Bedroom 2
13'5" x 12'2"

Walk-in Closet

Walk-in Closet

Bedroom 3
13'5" x 12'2"

OPT. DUAL BEDROOM SUITES
W/ POWDER ROOM



OPT. BUDDY BATH