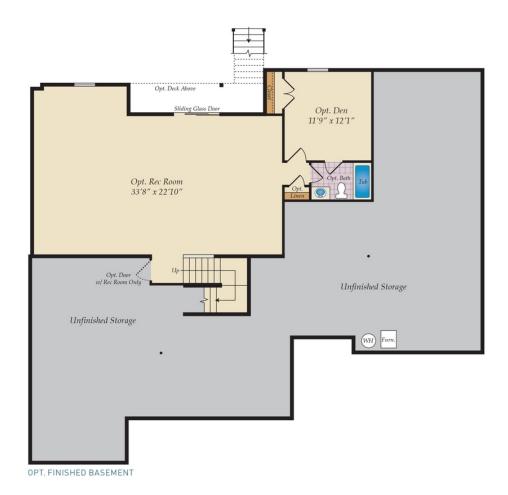

ds

2.5 - 5 Baths

2,720 - 4,800 Sq Ft

#### **COMMUNITY CONTACT**

5013 KINGS PINNACLE DRIVE KINGS MOUNTAIN, NC 28086 NONE NONE

The Charleston is an expansive ranch home plan. Beautiful foyer open to formal dining room and flex room which makes for a great in home office. Huge family room with natural light wall of windows. Chefs kitchen with large island open to family room and breakfast. This home has spa like owners suite with huge soaking tub and separate shower. His and her vanities and nice sized closet. 6 foot drop zone in mudroom makes a great catch all. 10 foot ceiling on the first floor. This ranch can also be turned into a two story home. You can add a bonus room, craft area, additional full bath and a 4th bedroom.

#### **Available Elevations**









### OPT. LOWER LEVEL



### FIRST FLOOR



OPT. SIDE LOAD GARAGE



### OPT. SECOND FLOOR & REAR PORCH OPTIONS



OPT. FINISHED SECOND FLOOR



STAIRS W/ OPT. SECOND FLOOR & BASEMENT



OPT.REAR DECK



OPT.SCREEN PORCH





# FIRST FLOOR OWNER SUITES CHARLESTON FOR SALE IN GASTON, NC

### OTHER OPTIONS



ALTERNATE OWNER'S SUITE



Bedroom 2
13'5" x 12'2"

Walk-in Closet

Walk-in Closet

Bedroom 3
13'5" x 12'2"

OPT. DUAL BEDROOM SUITES
W/ POWDER ROOM



OPT. BUDDY BATH