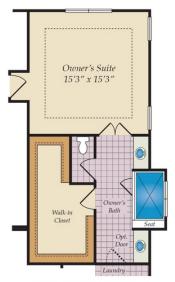

#### **COMMUNITY CONTACT**

5013 KINGS PINNACLE DRIVE KINGS MOUNTAIN, NC 28086 NONE NONE

The Charleston is an expansive ranch home plan. Beautiful foyer open to formal dining room and flex room which makes for a great in home office. Huge family room with natural light wall of windows. Chefs kitchen with large island open to family room and breakfast. This home has spa like owners suite with huge soaking tub and separate shower. His and her vanities and nice sized closet. 6 foot drop zone in mudroom makes a great catch all. 10 foot ceiling on the first floor. This ranch can also be turned into a two story home. You can add a bonus room, craft area, additional full bath and a 4th bedroom.