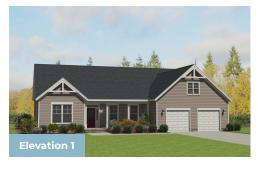

SALE IN GASTON, NC



3 - 5 Beds

2.5 - 5 Baths

2,720 - 4,800 Sq Ft

#### **COMMUNITY CONTACT**

5013 KINGS PINNACLE DRIVE KINGS MOUNTAIN, NC 28086 NONE NONE

The Charleston is an expansive ranch home plan. Beautiful foyer open to formal dining room and flex room which makes for a great in home office. Huge family room with natural light wall of windows. Chefs kitchen with large island open to family room and breakfast. This home has spa like owners suite with huge soaking tub and separate shower. His and her vanities and nice sized closet. 6 foot drop zone in mudroom makes a great catch all. 10 foot ceiling on the first floor. This ranch can also be turned into a two story home. You can add a bonus room, craft area, additional full bath and a 4th bedroom.

#### **Available Elevations**









### OPT. LOWER LEVEL



### FIRST FLOOR



OPT. SIDE LOAD GARAGE



### OPT. SECOND FLOOR & REAR PORCH OPTIONS



OPT. FINISHED SECOND FLOOR



STAIRS W/ OPT. SECOND FLOOR & BASEMENT



OPT.REAR DECK



OPT.SCREEN PORCH





# FIRST FLOOR OWNER SUITES CHARLESTON FOR SALE IN GASTON, NC

### OTHER OPTIONS



ALTERNATE OWNER'S SUITE



Bedroom 2
13'5" x 12'2"

Walk-in Closet

Walk-in Closet

Bedroom 3
13'5" x 12'2"

OPT. DUAL BEDROOM SUITES
W/ POWDER ROOM



OPT. BUDDY BATH