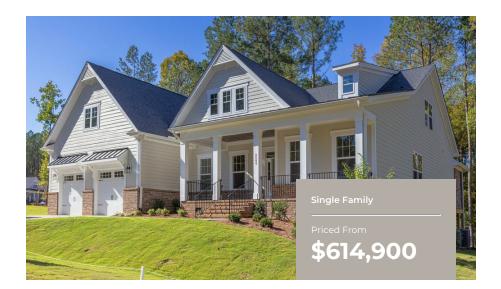

## FIRST FLOOR OWNER SUITES CHARLESTON FOR SALE IN GASTON, NC

3 - 5 Beds

2.5 - 5 Baths

2,720 - 4,800 Sq Ft

#### **COMMUNITY CONTACT**

5013 KINGS PINNACLE DRIVE KINGS MOUNTAIN, NC 28086 NONE NONE

The Charleston is an expansive ranch home plan. Beautiful foyer open to formal dining room and flex room which makes for a great in home office. Huge family room with natural light wall of windows. Chefs kitchen with large island open to family room and breakfast. This home has spa like owners suite with huge soaking tub and separate shower. His and her vanities and nice sized closet. 6 foot drop zone in mudroom makes a great catch all. 10 foot ceiling on the first floor. This ranch can also be turned into a two story home. You can add a bonus room, craft area, additional full bath and a 4th bedroom.