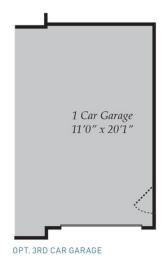

wall of windows. Chefs kitchen with large island open to family room and breakfast. This home has spa like owners suite with huge soaking tub and separate shower. His and her vanities and nice sized closet. 6 foot drop zone in mudroom makes a great catch all. 10 foot ceiling on the first floor. This ranch can also be turned into a two story home. You can add a bonus room, craft area, additional full bath and a 4th bedroom.

#### **Available Elevations**









### OPT. LOWER LEVEL



### FIRST FLOOR



OPT. SIDE LOAD GARAGE



### OPT. SECOND FLOOR & REAR PORCH OPTIONS



OPT. FINISHED SECOND FLOOR



STAIRS W/ OPT. SECOND FLOOR & BASEMENT



OPT.REAR DECK



OPT.SCREEN PORCH





# FIRST FLOOR OWNER SUITES CHARLESTON FOR SALE IN GASTON, NC

### OTHER OPTIONS



ALTERNATE OWNER'S SUITE



Bedroom 2
13'5" x 12'2"

Walk-in Closet

Walk-in Closet

Bedroom 3
13'5" x 12'2"

OPT. DUAL BEDROOM SUITES
W/ POWDER ROOM



OPT. BUDDY BATH