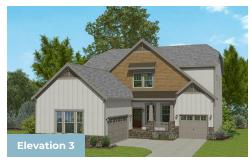

**COMMUNITY CONTACT**

5013 KINGS PINNACLE DRIVE KINGS MOUNTAIN, NC 28086 NONE NONE

The inviting large porch welcomes you into the Beaufort. The spacious design offers an open kitchen and great room area with a large center island for entertaining. A Dining Room, Study and main level Guest Suite maximizes this floor plan. Choose the screened porch and deck option to expand your living area outdoors. The second floor features a large owner's suite, three secondary bedrooms, a full bath and a spacious loft area. Opt for an unfinished Attic for maximum storage or a third floor Game Room with an additional Bedroom. This home can also be built with a full basement that can be finished for additional living space. Three car garage is standard with this plan.

#### **Available Elevations**











# FIRST FLOOR OWNER SUITES **BEAUFORT**FOR SALE IN GASTON, NC

### FIRST FLOOR







# FIRST FLOOR OWNER SUITES **BEAUFORT**FOR SALE IN GASTON, NC

## SECOND FLOOR



OPT. BONUS ROOM



OPT. EXPANDED KITCHEN





OPT. DELUXE MASTER BATH





# FIRST FLOOR OWNER SUITES BEAUFORT FOR SALE IN GASTON, NC

### OPTIONAL BASEMENT AND OPTIONAL ATTIC



OPT. REC. ROOM W/OPT. EXPNADED KITCHEN ABOVE



OPT. FINISHED BASEMENT



OPT. FINISHED ATTIC



OPT. UNFINISHED ATTIC