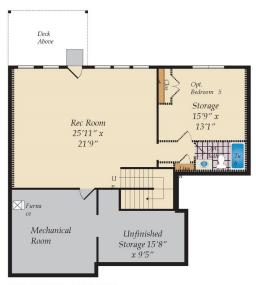

### OPTIONAL BASEMENT AND OPTIONAL ATTIC

OPT. REC. ROOM W/OPT. EXPNADED KITCHEN ABOVE

OPT. FINISHED BASEMENT

OPT. FINISHED ATTIC

OPT. UNFINISHED ATTIC