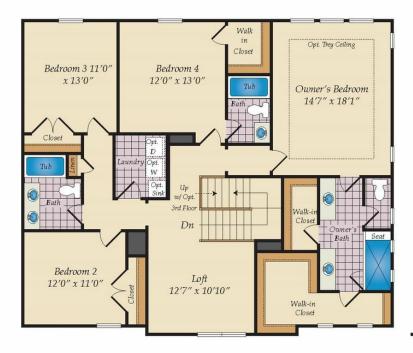

## SECOND FLOOR

OPT. BONUS ROOM

OPT. EXPANDED KITCHEN

OPT. DELUXE MASTER BATH

#### **COMMUNITY CONTACT**

5013 KINGS PINNACLE DRIVE KINGS MOUNTAIN, NC 28086 NONE NONE

The inviting large porch welcomes you into the Beaufort. The spacious design offers an open kitchen and great room area with a large center island for entertaining. A Dining Room, Study and main level Guest Suite maximizes this floor plan. Choose the screened porch and deck option to expand your living area outdoors. The second floor features a large owner's suite, three secondary bedrooms, a full bath and a spacious loft area. Opt for an unfinished Attic for maximum storage or a third floor Game Room with an additional Bedroom. This home can also be built with a full basement that can be finished for additional living space. Three car garage is standard with this plan.