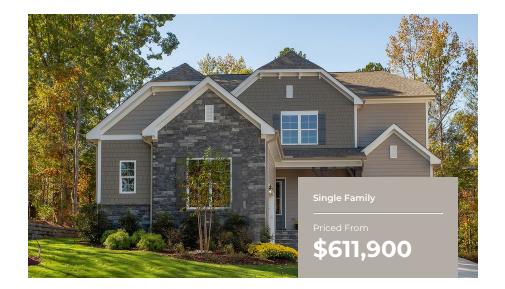

4 - 7 Beds

3.5 - 6.5 Baths

2,983 - 4,938 Sq Ft

#### **COMMUNITY CONTACT**

5013 KINGS PINNACLE DRIVE KINGS MOUNTAIN, NC 28086 NONE NONE

The inviting large porch welcomes you into the Beaufort. The spacious design offers an open kitchen and great room area with a large center island for entertaining. A Dining Room, Study and main level Guest Suite maximizes this floor plan. Choose the screened porch and deck option to expand your living area outdoors. The second floor features a large owner's suite, three secondary bedrooms, a full bath and a spacious loft area. Opt for an unfinished Attic for maximum storage or a third floor Game Room with an additional Bedroom. This home can also be built with a full basement that can be finished for additional living space. Three car garage is standard with this plan.