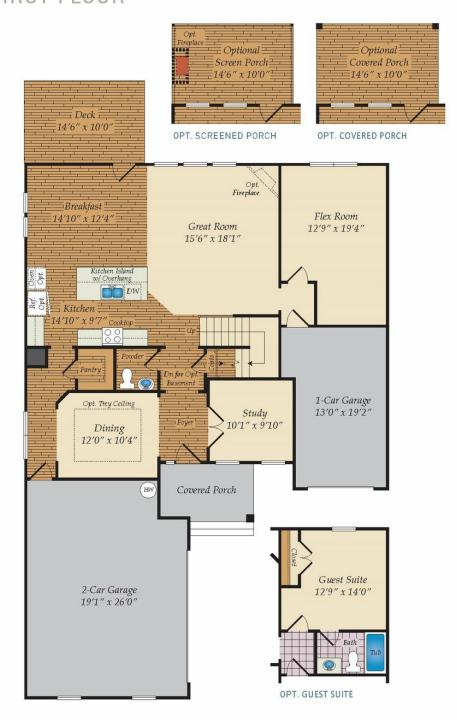

### FIRST FLOOR

#### **COMMUNITY CONTACT**

5013 KINGS PINNACLE DRIVE KINGS MOUNTAIN, NC 28086 NONE NONE

The inviting large porch welcomes you into the Beaufort. The spacious design offers an open kitchen and great room area with a large center island for entertaining. A Dining Room, Study and main level Guest Suite maximizes this floor plan. Choose the screened porch and deck option to expand your living area outdoors. The second floor features a large owner's suite, three secondary bedrooms, a full bath and a spacious loft area. Opt for an unfinished Attic for maximum storage or a third floor Game Room with an additional Bedroom. This home can also be built with a full basement that can be finished for additional living space. Three car garage is standard with this plan.