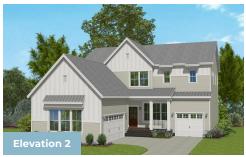

# **COMMUNITY CONTACT**

5013 KINGS PINNACLE DRIVE KINGS MOUNTAIN, NC 28086 NONE NONE

The inviting large porch welcomes you into the Beaufort. The spacious design offers an open kitchen and great room area with a large center island for entertaining. A Dining Room, Study and main level Guest Suite maximizes this floor plan. Choose the screened porch and deck option to expand your living area outdoors. The second floor features a large owner's suite, three secondary bedrooms, a full bath and a spacious loft area. Opt for an unfinished Attic for maximum storage or a third floor Game Room with an additional Bedroom. This home can also be built with a full basement that can be finished for additional living space. Three car garage is standard with this plan.

#### **Available Elevations**











# FIRST FLOOR OWNER SUITES **BEAUFORT**FOR SALE IN GASTON, NC

### FIRST FLOOR







# FIRST FLOOR OWNER SUITES **BEAUFORT**FOR SALE IN GASTON, NC

## SECOND FLOOR



OPT. BONUS ROOM



OPT. EXPANDED KITCHEN





OPT. DELUXE MASTER BATH





# FIRST FLOOR OWNER SUITES BEAUFORT FOR SALE IN GASTON, NC

### OPTIONAL BASEMENT AND OPTIONAL ATTIC



OPT. REC. ROOM W/OPT. EXPNADED KITCHEN ABOVE



OPT. FINISHED BASEMENT



OPT. FINISHED ATTIC



OPT. UNFINISHED ATTIC