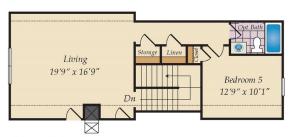

## SECOND FLOOR

OPT. BONUS ROOM

OPT. EXPANDED KITCHEN

OPT. DELUXE MASTER BATH