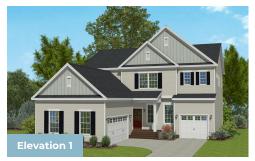

### **COMMUNITY CONTACT**

5013 KINGS PINNACLE DRIVE KINGS MOUNTAIN, NC 28086 NONE NONE

The inviting large porch welcomes you into the Beaufort. The spacious design offers an open kitchen and great room area with a large center island for entertaining. A Dining Room, Study and main level Guest Suite maximizes this floor plan. Choose the screened porch and deck option to expand your living area outdoors. The second floor features a large owner's suite, three secondary bedrooms, a full bath and a spacious loft area. Opt for an unfinished Attic for maximum storage or a third floor Game Room with an additional Bedroom. This home can also be built with a full basement that can be finished for additional living space. Three car garage is standard with this plan.

#### **Available Elevations**











# FIRST FLOOR OWNER SUITES **BEAUFORT**FOR SALE IN GASTON, NC

### FIRST FLOOR







# FIRST FLOOR OWNER SUITES **BEAUFORT**FOR SALE IN GASTON, NC

## SECOND FLOOR



OPT. BONUS ROOM



OPT. EXPANDED KITCHEN





OPT. DELUXE MASTER BATH





# FIRST FLOOR OWNER SUITES BEAUFORT FOR SALE IN GASTON, NC

### OPTIONAL BASEMENT AND OPTIONAL ATTIC



OPT. REC. ROOM W/OPT. EXPNADED KITCHEN ABOVE



OPT. FINISHED BASEMENT



OPT. FINISHED ATTIC



OPT. UNFINISHED ATTIC