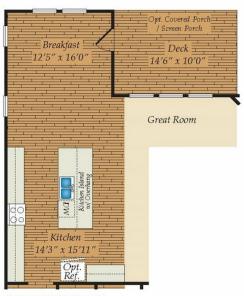

## SECOND FLOOR

OPT. BONUS ROOM

OPT. EXPANDED KITCHEN

OPT. DELUXE MASTER BATH