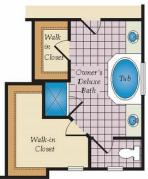

## SECOND FLOOR

OPT. BONUS ROOM

OPT. EXPANDED KITCHEN

OPT. DELUXE MASTER BATH