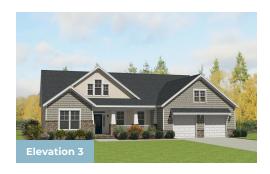

## **Home Elevation**

3 Beds

2.5 Baths

2718 Sq Ft

**ADDRESS** 

5013 KINGS PINNACLE DRIVE - LOT 32 KINGS MOUNTAIN, NC 28086

To see a video tour of this particular home, click here!

This Charleston ranch home plan will feature a craftsman-style exterior (Elevation 3) with partial stone front and a 2-car side load garage with an electric car charger outlet. Inside, a beautiful foyer opens to a formal dining room and flex room which makes for a great in home office. Huge family room with natural light wall of windows that is open to the expansive kitchen with large island and breakfast area. This home has spa like owners suite with huge soaking tub and separate shower, double vanities and his & her walk-in closets.