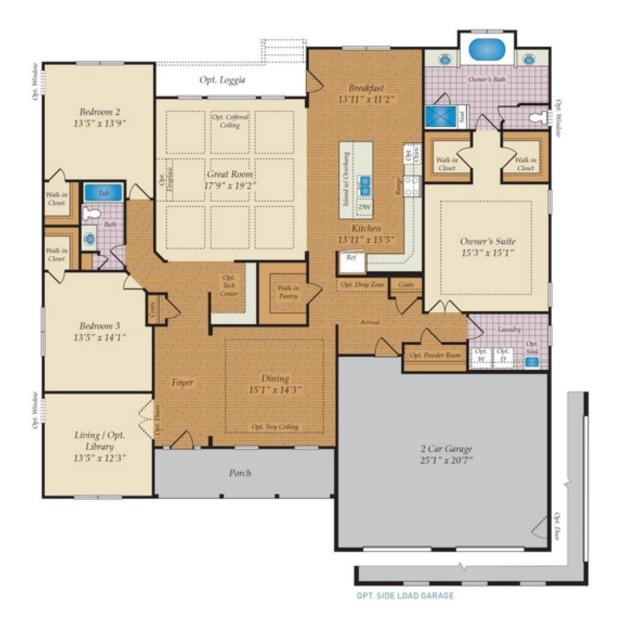

## FIRST FLOOR

3 Beds

2.5 Baths

2718 Sq Ft

**ADDRESS** 

5013 KINGS PINNACLE DRIVE - LOT 32 KINGS MOUNTAIN, NC 28086

To see a video tour of this particular home, click here!

This Charleston ranch home plan will feature a craftsman-style exterior (Elevation 3) with partial stone front and a 2-car side load garage with an electric car charger outlet. Inside, a beautiful foyer opens to a formal dining room and flex room which makes for a great in home office. Huge family room with natural light wall of windows that is open to the expansive kitchen with large island and breakfast area. This home has spa like owners suite with huge soaking tub and separate shower, double vanities and his & her walk-in closets.