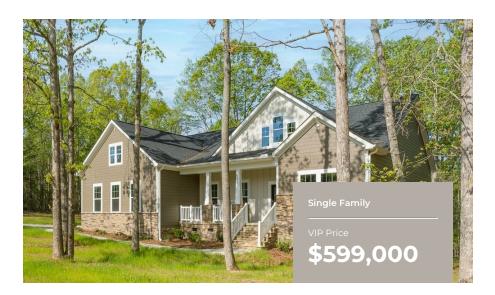

3 Beds

2.5 Baths

2718 Sq Ft

**ADDRESS** 

5013 KINGS PINNACLE DRIVE - LOT 32 KINGS MOUNTAIN, NC 28086

To see a video tour of this particular home, click here!

This Charleston ranch home plan will feature a craftsman-style exterior (Elevation 3) with partial stone front and a 2-car side load garage with an electric car charger outlet. Inside, a beautiful foyer opens to a formal dining room and flex room which makes for a great in home office. Huge family room with natural light wall of windows that is open to the expansive kitchen with large island and breakfast area. This home has spa like owners suite with huge soaking tub and separate shower, double vanities and his & her walk-in closets.

Sitting on a 1.159 acre wooded home site, the home is located in our Kings Pinnacle community surrounded by the scenic Crowders State Park. Shopping and dining are nearby in downtown Kings Mountain or Gastonia. Easy access to I-85 for a quick commute to Charlotte and only 30 miles to Charlotte International Airport.