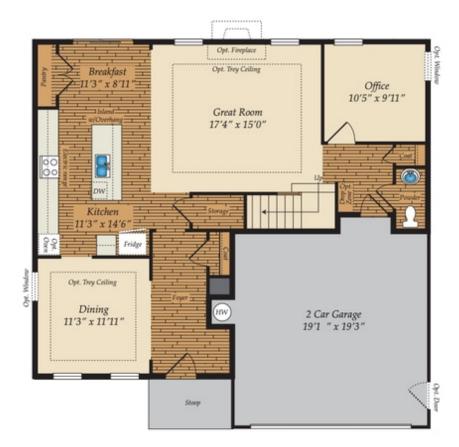

## SOLD!

The Badin plan is a single family home equip with a two-car garage, perfect for you and your family. Step inside from the covered front porch to discover the spacious first floor featuring impressive 9' ceilings throughout. You'll be welcomed in by the elegant dining room seamlessly connected to the open concept floorplan. The expansive great room flows effortlessly into the breakfast area and kitchen. Additionally, the first floor presents an In-Law suite with a full bath, ensuring convenience and comfort for extended family or guests. On the second floor, you'll find the luxurious owner's suite, complete with an en-suite bathroom featuring a shower and generous walk-in closet. Completing the second floor are a convenient laundry room and three additional bedrooms. This home also contains an unfinished 3rd floor, allowing you the option for additional storage, or completed for additional living space.

## FIRST FLOOR

OPT, MORNING ROOM

OPT, SCREENED PORCH

OPT. IN-LAW SUITE