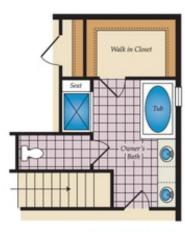

## SOLD!

The Badin plan is a single family home equip with a two-car garage, perfect for you and your family. Step inside from the covered front porch to discover the spacious first floor featuring impressive 9' ceilings throughout. You'll be welcomed in by the elegant dining room seamlessly connected to the open concept floorplan. The expansive great room flows effortlessly into the breakfast area and kitchen. Additionally, the first floor presents an In-Law suite with a full bath, ensuring convenience and comfort for extended family or guests. On the second floor, you'll find the luxurious owner's suite, complete with an en-suite bathroom featuring a shower and generous walk-in closet. Completing the second floor are a convenient laundry room and three additional bedrooms. This home also contains an unfinished 3rd floor, allowing you the option for additional storage, or completed for additional living space.

## SECOND FLOOR

OPT, OWNER'S BATH

OPT. OWNER'S BATH W/LOFT

OPT, FINISHED LOFT