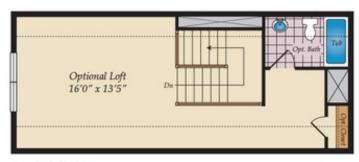

## SECOND FLOOR

OPT, OWNER'S BATH

OPT. OWNER'S BATH W/LOFT

OPT, FINISHED LOFT