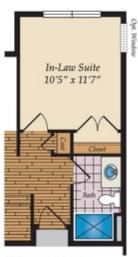

## SOLD!

The Badin plan is a single family home equip with a two-car garage, perfect for you and your family. Step inside from the covered front porch to discover the spacious first floor featuring impressive 9' ceilings throughout. You'll be welcomed in by the elegant dining room seamlessly connected to the open concept floorplan. The expansive great room flows effortlessly into the breakfast area and kitchen. Additionally, the first floor presents an In-Law suite with a full bath, ensuring convenience and comfort for extended family or guests. On the second floor, you'll find the luxurious owner's suite, complete with an en-suite bathroom featuring a shower and generous walk-in closet. Completing the second floor are a convenient laundry room and three additional bedrooms. This home also contains an unfinished 3rd floor, allowing you the option for additional storage, or completed for additional living space.

## FIRST FLOOR

OPT, MORNING ROOM

OPT, SCREENED PORCH

OPT. IN-LAW SUITE