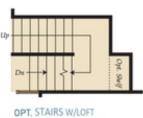

## SECOND FLOOR

OPT, OWNER'S BATH

OPT. OWNER'S BATH W/LOFT

OPT, FINISHED LOFT