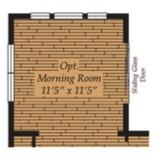

m flows effortlessly into the breakfast area and kitchen. Additionally, the first floor presents an In-Law suite with a full bath, ensuring convenience and comfort for extended family or guests. On the second floor, you'll find the luxurious owner's suite, complete with an en-suite bathroom featuring a shower and generous walk-in closet. Completing the second floor are a convenient laundry room and three additional bedrooms. This home also contains an unfinished 3rd floor, allowing you the option for additional storage, or completed for additional living space.

Interior photos of similar homes are for representation only and may show options or upgrades not included in this home. Contact Sales Manager for a complete list of included features.

## **Home Elevation**







## FIRST FLOOR





OPT, MORNING ROOM

OPT, SCREENED PORCH





OPT. IN-LAW SUITE



## SECOND FLOOR





OPT, OWNER'S BATH





OPT. OWNER'S BATH W/LOFT



OPT, FINISHED LOFT