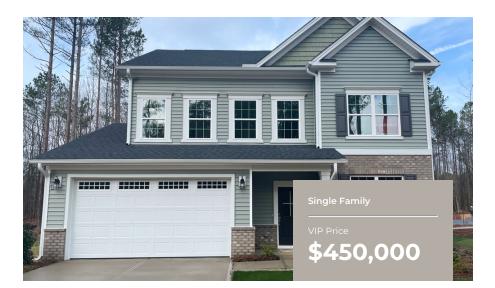

5 Beds

3.0 Baths

2273 Sq Ft

**ADDRESS** 

18 FLIGHT PATTERN WAY - HOMESITE 5 GARNER, NC 27529

## SOLD!

The Badin plan is a single family home equip with a two-car garage, perfect for you and your family. Step inside from the covered front porch to discover the spacious first floor featuring impressive 9' ceilings throughout. You'll be welcomed in by the elegant dining room seamlessly connected to the open concept floorplan. The expansive great room flows effortlessly into the breakfast area and kitchen. Additionally, the first floor presents an In-Law suite with a full bath, ensuring convenience and comfort for extended family or guests. On the second floor, you'll find the luxurious owner's suite, complete with an en-suite bathroom featuring a shower and generous walk-in closet. Completing the second floor are a convenient laundry room and three additional bedrooms. This home also contains an unfinished 3rd floor, allowing you the option for additional storage, or completed for additional living space.