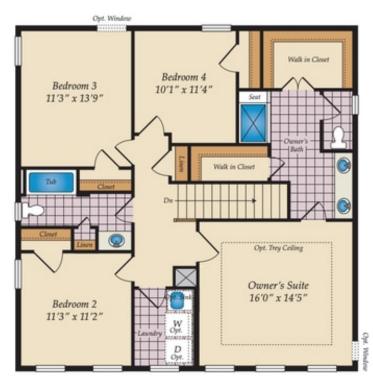

## SOLD!

The Badin plan is a single family home equip with a two-car garage, perfect for you and your family. Step inside from the covered front porch to discover the spacious first floor featuring impressive 9' ceilings throughout. You'll be welcomed in by the elegant dining room seamlessly connected to the open concept floorplan. The expansive great room flows effortlessly into the breakfast area and kitchen. Additionally, the first floor presents an In-Law suite with a full bath, ensuring convenience and comfort for extended family or guests. On the second floor, you'll find the luxurious owner's suite, complete with an en-suite bathroom featuring a shower and generous walk-in closet. Completing the second floor are a convenient laundry room and three additional bedrooms. This home also contains an unfinished 3rd floor, allowing you the option for additional storage, or completed for additional living space.

## SECOND FLOOR

OPT, OWNER'S BATH

OPT. OWNER'S BATH W/LOFT

OPT, FINISHED LOFT