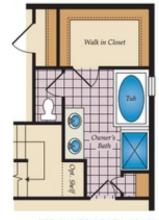

## SECOND FLOOR

OPT, OWNER'S BATH

OPT. OWNER'S BATH W/LOFT

OPT, FINISHED LOFT