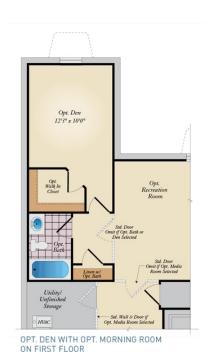

s a foyer with optional drop zone, a dining room, a large great room with optional fireplace that opens to a large kitchen. The kitchen can be upgraded to a gourmet kitchen with an optional morning room. Also on the main level is a powder room and den that can be converted to an in-law suite with a full bath. Upstairs is a large owner suite with a walk-in closet, a secondary closet and ensuite bath or super bath. Three other bedrooms, a hall bath and a convenient laundry room are on this level. The basement can be left unfinished for storage or the finished option provides a rec room, full bath, media room and an optional den/5th bedroom.

#### **Available Elevations**











# CARUSO CLASSICS MICHIGAN FOR SALE IN PRINCE GEORGE'S, MD

## SECOND FLOOR



OPT. SUPER BATH



## BASEMENT





410-928-1161



#### CARUSO CLASSICS **MICHIGAN** FOR SALE IN PRINCE GEORGE'S, MD

## FIRST FLOOR



OPT. MORNING ROOM OPT. GOURMET KITCHEN





OPT. IN-LAW SUITE