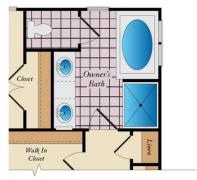

nd 4 baths. The main level features a foyer with optional drop zone, a dining room, a large great room with optional fireplace that opens to a large kitchen. The kitchen can be upgraded to a gourmet kitchen with an optional morning room. Also on the main level is a powder room and den that can be converted to an in-law suite with a full bath. Upstairs is a large owner suite with a walk-in closet, a secondary closet and ensuite bath or super bath. Three other bedrooms, a hall bath and a convenient laundry room are on this level. The basement can be left unfinished for storage or the finished option provides a rec room, full bath, media room and an optional den/5th bedroom.

#### **Available Elevations**











# CARUSO CLASSICS MICHIGAN FOR SALE IN PRINCE GEORGE'S, MD

## SECOND FLOOR



OPT. SUPER BATH



## BASEMENT





410-928-1161



#### CARUSO CLASSICS **MICHIGAN** FOR SALE IN PRINCE GEORGE'S, MD

## FIRST FLOOR



OPT. MORNING ROOM OPT. GOURMET KITCHEN





OPT. IN-LAW SUITE