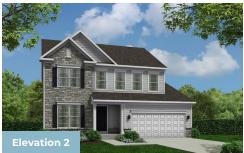

comes standard with 4 bedrooms and 2.5 baths with the options for up to 6 bedrooms and 4 baths. The main level features a foyer with optional drop zone, a dining room, a large great room with optional fireplace that opens to a large kitchen. The kitchen can be upgraded to a gourmet kitchen with an optional morning room. Also on the main level is a powder room and den that can be converted to an in-law suite with a full bath. Upstairs is a large owner suite with a walk-in closet, a secondary closet and ensuite bath or super bath. Three other bedrooms, a hall bath and a convenient laundry room are on this level. The basement can be left unfinished for storage or the finished option provides a rec room, full bath, media room and an optional den/5th bedroom.

#### **Available Elevations**











# CARUSO CLASSICS MICHIGAN FOR SALE IN PRINCE GEORGE'S, MD

## SECOND FLOOR



OPT. SUPER BATH



## BASEMENT





410-928-1161



#### CARUSO CLASSICS **MICHIGAN** FOR SALE IN PRINCE GEORGE'S, MD

## FIRST FLOOR



OPT. MORNING ROOM OPT. GOURMET KITCHEN





OPT. IN-LAW SUITE