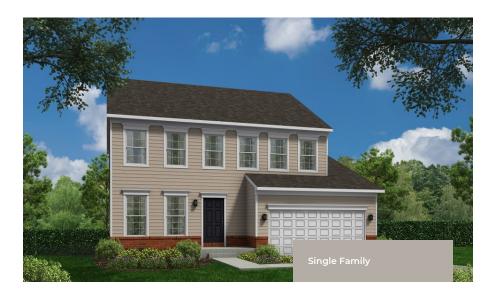

#### **COMMUNITY CONTACT**

1104 DANIA DRIVE FORT WASHINGTON, MD 20744 301-517-7314 INFO@CARUSOHOMES.COM

The Michigan plan is a single family home starting at 2,376 square feet, with options for up to 3,272 square feet of living space. The home has a two car garage and several elevations to choose from including several with a covered front porch. Inside the home comes standard with 4 bedrooms and 2.5 baths with the options for up to 6 bedrooms and 4 baths. The main level features a foyer with optional drop zone, a dining room, a large great room with optional fireplace that opens to a large kitchen. The kitchen can be upgraded to a gourmet kitchen with an optional morning room. Also on the main level is a powder room and den that can be converted to an in-law suite with a full bath. Upstairs is a large owner suite with a walk-in closet, a secondary closet and ensuite bath or super bath. Three other bedrooms, a hall bath and a convenient laundry room are on this level. The basement can be left unfinished for storage or the finished option provides a rec room, full bath, media room and an optional den/5th bedroom.

# CARUSO CLASSICS MICHIGAN FOR SALE IN PRINCE GEORGE'S, MD