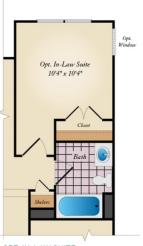

## FIRST FLOOR

OPT. MORNING ROOM OPT. GOURMET KITCHEN

OPT. IN-LAW SUITE

#### **COMMUNITY CONTACT**

1104 DANIA DRIVE FORT WASHINGTON, MD 20744 301-517-7314 INFO@CARUSOHOMES.COM

The Michigan plan is a single family home starting at 2,376 square feet, with options for up to 3,272 square feet of living space. The home has a two car garage and several elevations to choose from including several with a covered front porch. Inside the home comes standard with 4 bedrooms and 2.5 baths with the options for up to 6 bedrooms and 4 baths. The main level features a foyer with optional drop zone, a dining room, a large great room with optional fireplace that opens to a large kitchen. The kitchen can be upgraded to a gourmet kitchen with an optional morning room. Also on the main level is a powder room and den that can be converted to an in-law suite with a full bath. Upstairs is a large owner suite with a walk-in closet, a secondary closet and ensuite bath or super bath. Three other bedrooms, a hall bath and a convenient laundry room are on this level. The basement can be left unfinished for storage or the finished option provides a rec room, full bath, media room and an optional den/5th bedroom.