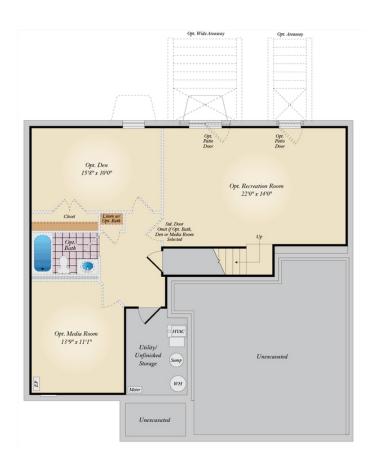

a foyer with optional drop zone, a dining room, a large great room with optional fireplace that opens to a large kitchen. The kitchen can be upgraded to a gourmet kitchen with an optional morning room. Also on the main level is a powder room and den that can be converted to an in-law suite with a full bath. Upstairs is a large owner suite with a walk-in closet, a secondary closet and ensuite bath or super bath. Three other bedrooms, a hall bath and a convenient laundry room are on this level. The basement can be left unfinished for storage or the finished option provides a rec room, full bath, media room and an optional den/5th bedroom.

#### **Available Elevations**











# CARUSO CLASSICS MICHIGAN FOR SALE IN PRINCE GEORGE'S, MD

## SECOND FLOOR



OPT. SUPER BATH



## BASEMENT





410-928-1161



#### CARUSO CLASSICS **MICHIGAN** FOR SALE IN PRINCE GEORGE'S, MD

## FIRST FLOOR



OPT. MORNING ROOM OPT. GOURMET KITCHEN





OPT. IN-LAW SUITE