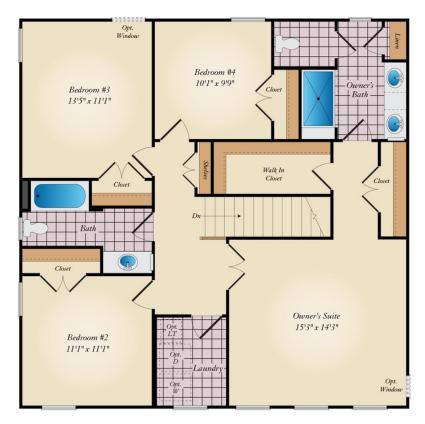

n level features a foyer with optional drop zone, a dining room, a large great room with optional fireplace that opens to a large kitchen. The kitchen can be upgraded to a gourmet kitchen with an optional morning room. Also on the main level is a powder room and den that can be converted to an in-law suite with a full bath. Upstairs is a large owner suite with a walk-in closet, a secondary closet and ensuite bath or super bath. Three other bedrooms, a hall bath and a convenient laundry room are on this level. The basement can be left unfinished for storage or the finished option provides a rec room, full bath, media room and an optional den/5th bedroom.

#### **Available Elevations**











# CARUSO CLASSICS MICHIGAN FOR SALE IN PRINCE GEORGE'S, MD

## SECOND FLOOR



OPT. SUPER BATH



## BASEMENT





410-928-1161



#### CARUSO CLASSICS **MICHIGAN** FOR SALE IN PRINCE GEORGE'S, MD

## FIRST FLOOR



OPT. MORNING ROOM OPT. GOURMET KITCHEN





OPT. IN-LAW SUITE