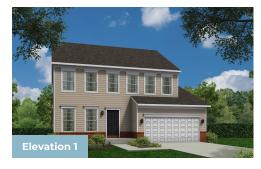

me comes standard with 4 bedrooms and 2.5 baths with the options for up to 6 bedrooms and 4 baths. The main level features a foyer with optional drop zone, a dining room, a large great room with optional fireplace that opens to a large kitchen. The kitchen can be upgraded to a gourmet kitchen with an optional morning room. Also on the main level is a powder room and den that can be converted to an in-law suite with a full bath. Upstairs is a large owner suite with a walk-in closet, a secondary closet and ensuite bath or super bath. Three other bedrooms, a hall bath and a convenient laundry room are on this level. The basement can be left unfinished for storage or the finished option provides a rec room, full bath, media room and an optional den/5th bedroom.

#### **Available Elevations**











# CARUSO CLASSICS MICHIGAN FOR SALE IN PRINCE GEORGE'S, MD

## SECOND FLOOR



OPT. SUPER BATH



## BASEMENT





410-928-1161



#### CARUSO CLASSICS **MICHIGAN** FOR SALE IN PRINCE GEORGE'S, MD

## FIRST FLOOR



OPT. MORNING ROOM OPT. GOURMET KITCHEN





OPT. IN-LAW SUITE