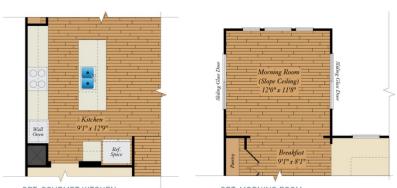

## FIRST FLOOR

OPT. MORNING ROOM OPT. GOURMET KITCHEN

OPT. IN-LAW SUITE

#### **COMMUNITY CONTACT**

1104 DANIA DRIVE FORT WASHINGTON, MD 20744 301-517-7314 INFO@CARUSOHOMES.COM

The Michigan plan is a single family home starting at 2,376 square feet, with options for up to 3,272 square feet of living space. The home has a two car garage and several elevations to choose from including several with a covered front porch. Inside the home comes standard with 4 bedrooms and 2.5 baths with the options for up to 6 bedrooms and 4 baths. The main level features a foyer with optional drop zone, a dining room, a large great room with optional fireplace that opens to a large kitchen. The kitchen can be upgraded to a gourmet kitchen with an optional morning room. Also on the main level is a powder room and den that can be converted to an in-law suite with a full bath. Upstairs is a large owner suite with a walk-in closet, a secondary closet and ensuite bath or super bath. Three other bedrooms, a hall bath and a convenient laundry room are on this level. The basement can be left unfinished for storage or the finished option provides a rec room, full bath, media room and an optional den/5th bedroom.