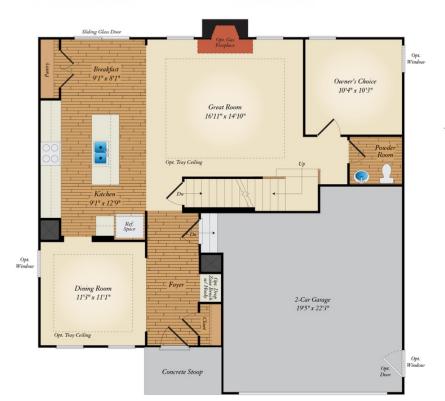

## FIRST FLOOR

OPT. MORNING ROOM OPT. GOURMET KITCHEN

OPT. IN-LAW SUITE

#### **COMMUNITY CONTACT**

1104 DANIA DRIVE FORT WASHINGTON, MD 20744 301-517-7314 INFO@CARUSOHOMES.COM

The Michigan plan is a single family home starting at 2,376 square feet, with options for up to 3,272 square feet of living space. The home has a two car garage and several elevations to choose from including several with a covered front porch. Inside the home comes standard with 4 bedrooms and 2.5 baths with the options for up to 6 bedrooms and 4 baths. The main level features a foyer with optional drop zone, a dining room, a large great room with optional fireplace that opens to a large kitchen. The kitchen can be upgraded to a gourmet kitchen with an optional morning room. Also on the main level is a powder room and den that can be converted to an in-law suite with a full bath. Upstairs is a large owner suite with a walk-in closet, a secondary closet and ensuite bath or super bath. Three other bedrooms, a hall bath and a convenient laundry room are on this level. The basement can be left unfinished for storage or the finished option provides a rec room, full bath, media room and an optional den/5th bedroom.