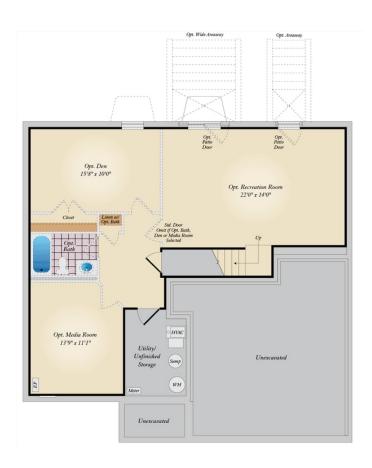

single family home starting at 2,193 square feet, with options for up to 3,460 square feet of living space. The home has a two car garage and several elevations to choose from including several with a covered front porch. Inside the home comes standard with 4 bedrooms and 2.5 baths with the options for up to 5 bedrooms and 4 baths. Your dream home is ready to be designed by you. Select from hundreds of options and features such as a gourmet kitchen, stone or modern fireplaces, in-law suite and basements made for entertaining with a rec room, theater room, and much more!

### **Available Elevations**











# CARUSO CLASSICS MICHIGAN FOR SALE IN CHARLES, MD

## SECOND FLOOR



OPT. SUPER BATH



410-928-1161



#### **MICHIGAN** FOR SALE IN CHARLES, MD

CARUSO CLASSICS

## BASEMENT







#### CARUSO CLASSICS **MICHIGAN** FOR SALE IN CHARLES, MD

## FIRST FLOOR



OPT. MORNING ROOM OPT. GOURMET KITCHEN