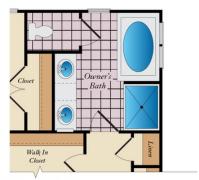

s

2,376 - 3,460 Sq Ft

**COMMUNITY CONTACT** 

2878 DUCHESS COURT BRYANS ROAD, MD 20616

The Michigan plan is a single family home starting at 2,193 square feet, with options for up to 3,460 square feet of living space. The home has a two car garage and several elevations to choose from including several with a covered front porch. Inside the home comes standard with 4 bedrooms and 2.5 baths with the options for up to 5 bedrooms and 4 baths. Your dream home is ready to be designed by you. Select from hundreds of options and features such as a gourmet kitchen, stone or modern fireplaces, in-law suite and basements made for entertaining with a rec room, theater room, and much more!

### **Available Elevations**











# CARUSO CLASSICS MICHIGAN FOR SALE IN CHARLES, MD

## SECOND FLOOR



OPT. SUPER BATH



410-928-1161



#### **MICHIGAN** FOR SALE IN CHARLES, MD

CARUSO CLASSICS

## BASEMENT







#### CARUSO CLASSICS **MICHIGAN** FOR SALE IN CHARLES, MD

## FIRST FLOOR



OPT. MORNING ROOM OPT. GOURMET KITCHEN