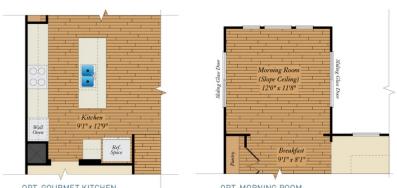

square feet of living space. The home has a two car garage and several elevations to choose from including several with a covered front porch. Inside the home comes standard with 4 bedrooms and 2.5 baths with the options for up to 5 bedrooms and 4 baths. Your dream home is ready to be designed by you. Select from hundreds of options and features such as a gourmet kitchen, stone or modern fireplaces, in-law suite and basements made for entertaining with a rec room, theater room, and much more!

### **Available Elevations**











# CARUSO CLASSICS MICHIGAN FOR SALE IN CHARLES, MD

## SECOND FLOOR



OPT. SUPER BATH



410-928-1161



#### **MICHIGAN** FOR SALE IN CHARLES, MD

CARUSO CLASSICS

## BASEMENT







#### CARUSO CLASSICS **MICHIGAN** FOR SALE IN CHARLES, MD

## FIRST FLOOR



OPT. MORNING ROOM OPT. GOURMET KITCHEN