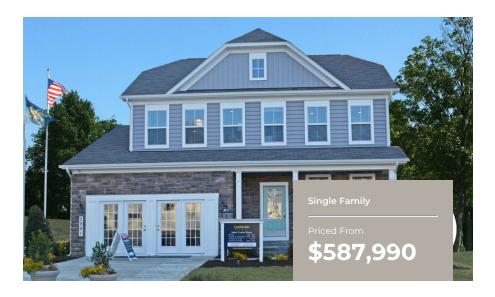

4 - 5 Beds

2.5 - 4 Baths

2,376 - 3,460 Sq Ft

**COMMUNITY CONTACT** 

2878 DUCHESS COURT BRYANS ROAD, MD 20616

The Michigan plan is a single family home starting at 2,193 square feet, with options for up to 3,460 square feet of living space. The home has a two car garage and several elevations to choose from including several with a covered front porch. Inside the home comes standard with 4 bedrooms and 2.5 baths with the options for up to 5 bedrooms and 4 baths. Your dream home is ready to be designed by you. Select from hundreds of options and features such as a gourmet kitchen, stone or modern fireplaces, in-law suite and basements made for entertaining with a rec room, theater room, and much more!

# CARUSO CLASSICS MICHIGAN FOR SALE IN CHARLES, MD