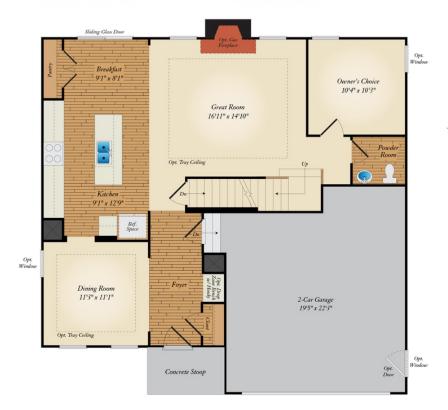

a two car garage and several elevations to choose from including several with a covered front porch. Inside the home comes standard with 4 bedrooms and 2.5 baths with the options for up to 5 bedrooms and 4 baths. Your dream home is ready to be designed by you. Select from hundreds of options and features such as a gourmet kitchen, stone or modern fireplaces, in-law suite and basements made for entertaining with a rec room, theater room, and much more!

### **Available Elevations**











# CARUSO CLASSICS MICHIGAN FOR SALE IN CHARLES, MD

## SECOND FLOOR



OPT. SUPER BATH



410-928-1161



#### **MICHIGAN** FOR SALE IN CHARLES, MD

CARUSO CLASSICS

## BASEMENT







#### CARUSO CLASSICS **MICHIGAN** FOR SALE IN CHARLES, MD

## FIRST FLOOR



OPT. MORNING ROOM OPT. GOURMET KITCHEN