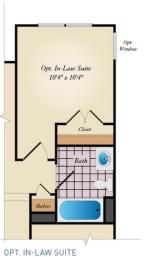

two car garage and several elevations to choose from including several with a covered front porch. Inside the home comes standard with 4 bedrooms and 2.5 baths with the options for up to 5 bedrooms and 4 baths. Your dream home is ready to be designed by you. Select from hundreds of options and features such as a gourmet kitchen, stone or modern fireplaces, in-law suite and basements made for entertaining with a rec room, theater room, and much more!

### **Available Elevations**











# CARUSO CLASSICS MICHIGAN FOR SALE IN CHARLES, MD

## SECOND FLOOR



OPT. SUPER BATH



410-928-1161



#### **MICHIGAN** FOR SALE IN CHARLES, MD

CARUSO CLASSICS

## BASEMENT







#### CARUSO CLASSICS **MICHIGAN** FOR SALE IN CHARLES, MD

## FIRST FLOOR



OPT. MORNING ROOM OPT. GOURMET KITCHEN