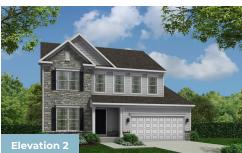

### **Available Elevations**

4 - 5 Beds

2.5 - 4 Baths

2,376 - 3,460 Sq Ft

**COMMUNITY CONTACT** 

2878 DUCHESS COURT BRYANS ROAD, MD 20616

The Michigan plan is a single family home starting at 2,193 square feet, with options for up to 3,460 square feet of living space. The home has a two car garage and several elevations to choose from including several with a covered front porch. Inside the home comes standard with 4 bedrooms and 2.5 baths with the options for up to 5 bedrooms and 4 baths. Your dream home is ready to be designed by you. Select from hundreds of options and features such as a gourmet kitchen, stone or modern fireplaces, in-law suite and basements made for entertaining with a rec room, theater room, and much more!