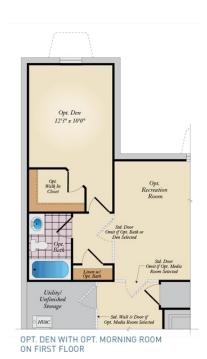

a single family home starting at 2,193 square feet, with options for up to 3,460 square feet of living space. The home has a two car garage and several elevations to choose from including several with a covered front porch. Inside the home comes standard with 4 bedrooms and 2.5 baths with the options for up to 5 bedrooms and 4 baths. Your dream home is ready to be designed by you. Select from hundreds of options and features such as a gourmet kitchen, stone or modern fireplaces, in-law suite and basements made for entertaining with a rec room, theater room, and much more!

### **Available Elevations**











# CARUSO CLASSICS MICHIGAN FOR SALE IN CHARLES, MD

## SECOND FLOOR



OPT. SUPER BATH



410-928-1161



#### **MICHIGAN** FOR SALE IN CHARLES, MD

CARUSO CLASSICS

## BASEMENT







#### CARUSO CLASSICS **MICHIGAN** FOR SALE IN CHARLES, MD

## FIRST FLOOR



OPT. MORNING ROOM OPT. GOURMET KITCHEN