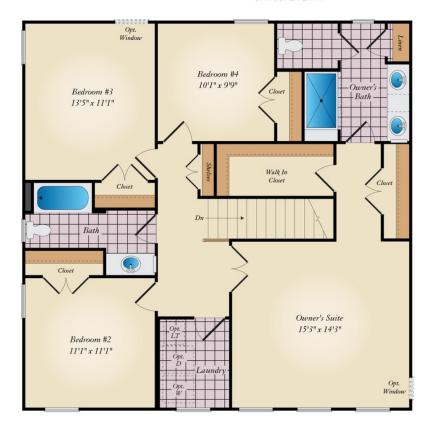

Ft

**COMMUNITY CONTACT** 

2878 DUCHESS COURT BRYANS ROAD, MD 20616

The Michigan plan is a single family home starting at 2,193 square feet, with options for up to 3,460 square feet of living space. The home has a two car garage and several elevations to choose from including several with a covered front porch. Inside the home comes standard with 4 bedrooms and 2.5 baths with the options for up to 5 bedrooms and 4 baths. Your dream home is ready to be designed by you. Select from hundreds of options and features such as a gourmet kitchen, stone or modern fireplaces, in-law suite and basements made for entertaining with a rec room, theater room, and much more!

### **Available Elevations**











# CARUSO CLASSICS MICHIGAN FOR SALE IN CHARLES, MD

## SECOND FLOOR



OPT. SUPER BATH



410-928-1161



#### **MICHIGAN** FOR SALE IN CHARLES, MD

CARUSO CLASSICS

## BASEMENT







#### CARUSO CLASSICS **MICHIGAN** FOR SALE IN CHARLES, MD

## FIRST FLOOR



OPT. MORNING ROOM OPT. GOURMET KITCHEN