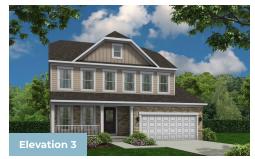

### **Available Elevations**

4 - 5 Beds

2.5 - 4 Baths

2,376 - 3,460 Sq Ft

**COMMUNITY CONTACT** 

2878 DUCHESS COURT BRYANS ROAD, MD 20616

The Michigan plan is a single family home starting at 2,193 square feet, with options for up to 3,460 square feet of living space. The home has a two car garage and several elevations to choose from including several with a covered front porch. Inside the home comes standard with 4 bedrooms and 2.5 baths with the options for up to 5 bedrooms and 4 baths. Your dream home is ready to be designed by you. Select from hundreds of options and features such as a gourmet kitchen, stone or modern fireplaces, in-law suite and basements made for entertaining with a rec room, theater room, and much more!