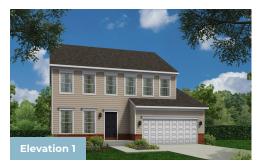

### **Available Elevations**

4 - 5 Beds

2.5 - 4 Baths

2,376 - 3,460 Sq Ft

**COMMUNITY CONTACT** 

2878 DUCHESS COURT BRYANS ROAD, MD 20616

The Michigan plan is a single family home starting at 2,193 square feet, with options for up to 3,460 square feet of living space. The home has a two car garage and several elevations to choose from including several with a covered front porch. Inside the home comes standard with 4 bedrooms and 2.5 baths with the options for up to 5 bedrooms and 4 baths. Your dream home is ready to be designed by you. Select from hundreds of options and features such as a gourmet kitchen, stone or modern fireplaces, in-law suite and basements made for entertaining with a rec room, theater room, and much more!