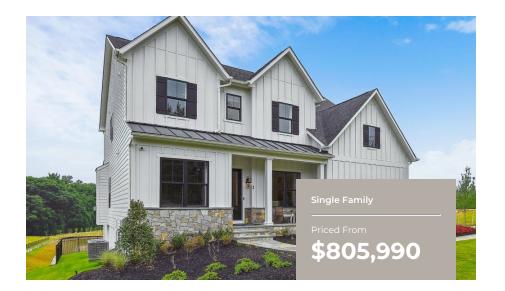

#### ESTATE SERIES ANNAPOLIS FOR SALE IN CHARLES, MD

QUESTIONS? ASK CATHARINE 410-928-1161

4 - 7 Beds

2.5 - 5.5 Baths

3,660 - 4,011 Sq Ft

#### COMMUNITY CONTACT

16014 PITCH PINE COURT (GPS: WATSON ROAD & WOODVILLE ROAD) BRANDYWINE, MD 20613 (301) 517-7314 NONE

The Annapolis is a single family estate home starting at 3,660 square feet, with options to expand up to 4,011 square feet of living space. The home comes standard with a 2-car garage and several traditional and craftsman style elevations to choose from. The main level features a foyer with a formal dining room and library at the front of the home. The rear of the home has an open format with a large great room that is open to an eat-in kitchen with a walk-in pantry and large central island. This level also includes a mud room, powder room and a home office that can be converted to an in-law suite with a full bath. Choose to expand the home with an optional morning room and a screened porch with outdoor fireplace. The second level offers 4 bedrooms, two full baths and a spacious loft area for additional living space. The owner's suite includes two huge walk-in closets and an ensuite spa bath with a freestanding tub. For those who need more bedrooms, the loft can be converted to a 5th bedroom with a shared buddy bath. A laundry room is also conveniently located on the second floor. The ...