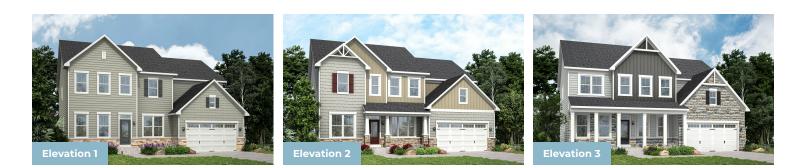

## **Available Elevations**

#### COMMUNITY CONTACT

16014 PITCH PINE COURT (GPS: WATSON ROAD & WOODVILLE ROAD) BRANDYWINE, MD 20613 (301) 517-7314 NONE

The Annapolis is a single family estate home starting at 3,660 square feet, with options to expand up to 4,011 square feet of living space. The home comes standard with a 2-car garage and several traditional and craftsman style elevations to choose from. The main level features a foyer with a formal dining room and library at the front of the home. The rear of the home has an open format with a large great room that is open to an eat-in kitchen with a walk-in pantry and large central island. This level also includes a mud room, powder room and a home office that can be converted to an in-law suite with a full bath. Choose to expand the home with an optional morning room and a screened porch with outdoor fireplace. The second level offers 4 bedrooms, two full baths and a spacious loft area for additional living space. The owner's suite includes two huge walk-in closets and an ensuite spa bath with a freestanding tub. For those who need more bedrooms, the loft can be converted to a 5th bedroom with a shared buddy bath. A laundry room is also conveniently located on the second floor. The ...