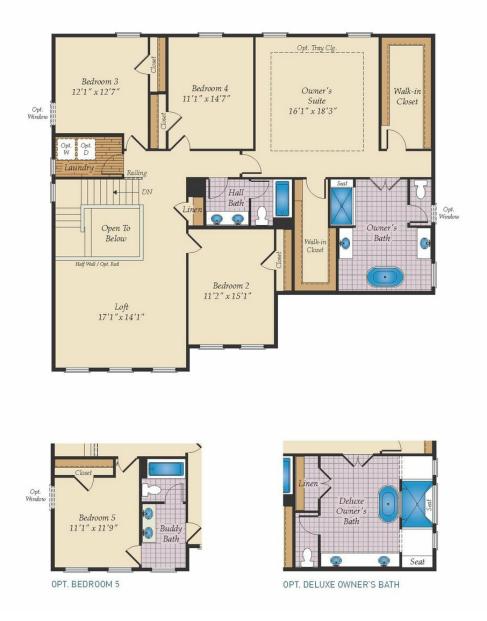

with an optional morning room and a screened porch with outdoor fireplace. The second level offers 4 bedrooms, two full baths and a spacious loft area for additional living space. The owner's suite includes two huge walk-in closets and an ensuite spa bath with a freestanding tub. For those who need more bedrooms, the loft can be converted to a 5th bedroom with a shared buddy bath. A laundry room is also conveniently located on the second floor. The ...

## **Available Elevations**







### ESTATE SERIES ANNAPOLIS FOR SALE IN CHARLES, MD

**QUESTIONS? ASK CATHARINE** 

410-928-1161

# FIRST FLOOR



OPT. SCREENED PORCH



Morning Room

19<u>'</u>1"<sub>=</sub>x 11'8<u>"</u>

#### OPT. MORNING ROOM



OPT. IN-LAW SUITE









**QUESTIONS? ASK CATHARINE** 

410-928-1161

# SECOND FLOOR









**QUESTIONS? ASK CATHARINE** 

410-928-1161

# BASEMENT





OPT. SINGLE AREAWAY



OPT. DOUBLE AREAWAY