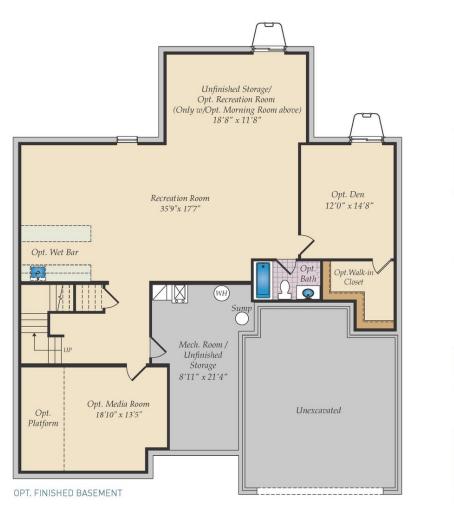

fireplace. The second level offers 4 bedrooms, two full baths and a spacious loft area for additional living space. The owner's suite includes two huge walk-in closets and an ensuite spa bath with a freestanding tub. For those who need more bedrooms, the loft can be converted to a 5th bedroom with a shared buddy bath. A laundry room is also conveniently located on the second floor. The ...

## **Available Elevations**







### ESTATE SERIES ANNAPOLIS FOR SALE IN CHARLES, MD

**QUESTIONS? ASK CATHARINE** 

410-928-1161

# FIRST FLOOR



OPT. SCREENED PORCH



Morning Room

19<u>'</u>1"<sub>=</sub>x 11'8<u>"</u>

#### OPT. MORNING ROOM



OPT. IN-LAW SUITE









**QUESTIONS? ASK CATHARINE** 

410-928-1161

# SECOND FLOOR









**QUESTIONS? ASK CATHARINE** 

410-928-1161

# BASEMENT





OPT. SINGLE AREAWAY



OPT. DOUBLE AREAWAY