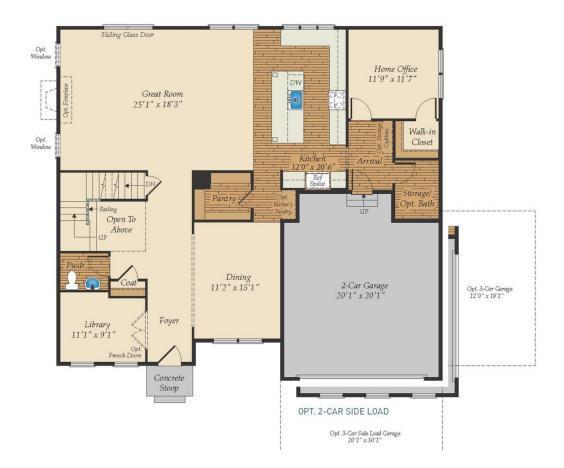

# FIRST FLOOR

OPT. SCREENED PORCH

Morning Room

19<u>'</u>1"<sub>=</sub>x 11'8<u>"</u>