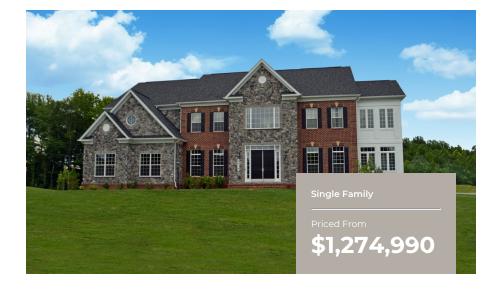

## MONARCH FOR SALE IN PRINCE GEORGE'S. MD

## QUESTIONS? ASK CATHARINE 410-928-1161

5 - 7.5 Baths

5,622 - 9,135 Sq Ft

**COMMUNITY CONTACT** 

15600 BENNINGTON FARMS LANE (GPS: 16428 BALD EAGLE SCHOOL RD) BRANDYWINE, MD 20613 NONE NONE

The Monarch plan is our largest estate home starting at 5,622 square feet, with options to expand to an incredible 9,135 square feet of living space. The home can be built with a two or three car garage and is available in several stately elevations, including brick and stone combinations. Inside, the home is loaded with luxurious features including a grand two-story foyer with a gorgeous centered staircase and a separate rear staircase, two-story family room, optional in-law suite and a gourmet kitchen. Retreat to an opulent owner's suite with a large sitting area with optional fireplace, dream-worthy closet with dressing area and an elegant spa bath. Elevate your entertaining in a basement with options like a theater room, huge wet bar and a den or 5th bedroom. For those who desire an awe-inspiring home, the Monarch is sure to impress.