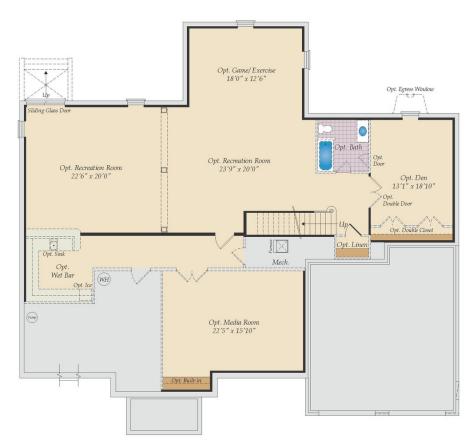

## OPTIONAL BASEMENT

OPT. DOUBLE AREAWAY

OPT. WALK-OUT

OPT. EXTENSION W/ OPT. CONSERVATORY ON FIRST FLOOR

OPT. FINISHED BASEMENT