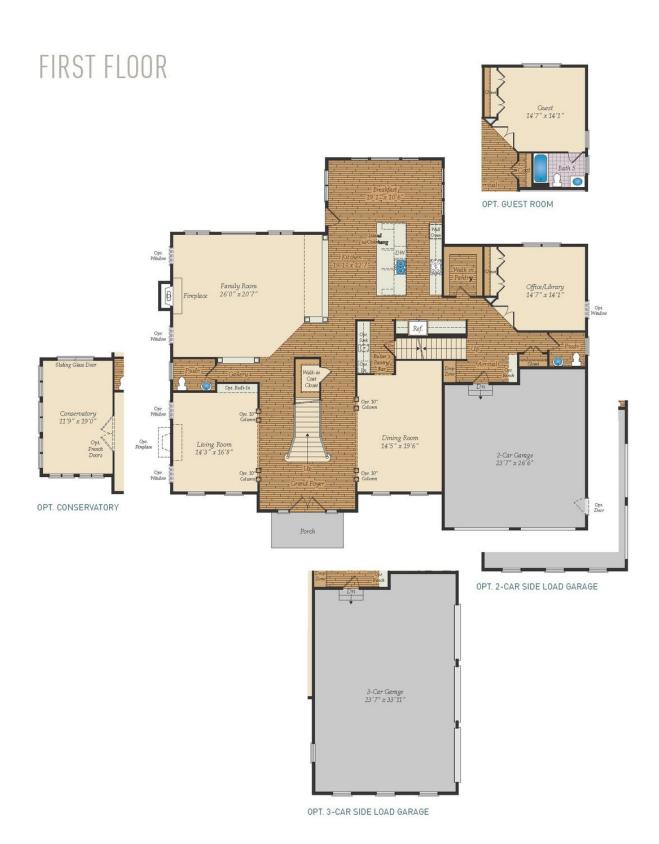

## QUESTIONS? ASK CATHARINE 410-928-1161

5 - 7.5 Baths

5,622 - 9,135 Sq Ft

**COMMUNITY CONTACT** 

15600 BENNINGTON FARMS LANE (GPS: 16428 BALD EAGLE SCHOOL RD) BRANDYWINE, MD 20613 NONE NONE

The Monarch plan is our largest estate home starting at 5,622 square feet, with options to expand to an incredible 9,135 square feet of living space. The home can be built with a two or three car garage and is available in several stately elevations, including brick and stone combinations. Inside, the home is loaded with luxurious features including a grand two-story foyer with a gorgeous centered staircase and a separate rear staircase, two-story family room, optional in-law suite and a gourmet kitchen. Retreat to an opulent owner's suite with a large sitting area with optional fireplace, dream-worthy closet with dressing area and an elegant spa bath. Elevate your entertaining in a basement with options like a theater room, huge wet bar and a den or 5th bedroom. For those who desire an awe-inspiring home, the Monarch is sure to impress.