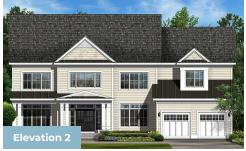

tions to expand to an incredible 9,135 square feet of living space. The home can be built with a two or three car garage and is available in several stately elevations, including brick and stone combinations. Inside, the home is loaded with luxurious features including a grand two-story foyer with a gorgeous centered staircase and a separate rear staircase, two-story family room, optional in-law suite and a gourmet kitchen. Retreat to an opulent owner's suite with a large sitting area with optional fireplace, dream-worthy closet with dressing area and an elegant spa bath. Elevate your entertaining in a basement with options like a theater room, huge wet bar and a den or 5th bedroom. For those who desire an awe-inspiring home, the Monarch is sure to impress.

## **Available Elevations**











410-928-1161



## OPTIONAL BASEMENT



OPT. DOUBLE AREAWAY



OPT. WALK-OUT



OPT. EXTENSION W/ OPT. CONSERVATORY ON FIRST FLOOR



OPT. FINISHED BASEMENT