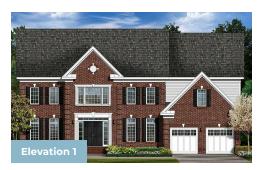

options to expand to an incredible 9,135 square feet of living space. The home can be built with a two or three car garage and is available in several stately elevations, including brick and stone combinations. Inside, the home is loaded with luxurious features including a grand two-story foyer with a gorgeous centered staircase and a separate rear staircase, two-story family room, optional in-law suite and a gourmet kitchen. Retreat to an opulent owner's suite with a large sitting area with optional fireplace, dream-worthy closet with dressing area and an elegant spa bath. Elevate your entertaining in a basement with options like a theater room, huge wet bar and a den or 5th bedroom. For those who desire an awe-inspiring home, the Monarch is sure to impress.

## **Available Elevations**











410-928-1161



## OPTIONAL BASEMENT



OPT. DOUBLE AREAWAY



OPT. WALK-OUT



OPT. EXTENSION W/ OPT. CONSERVATORY ON FIRST FLOOR



OPT. FINISHED BASEMENT