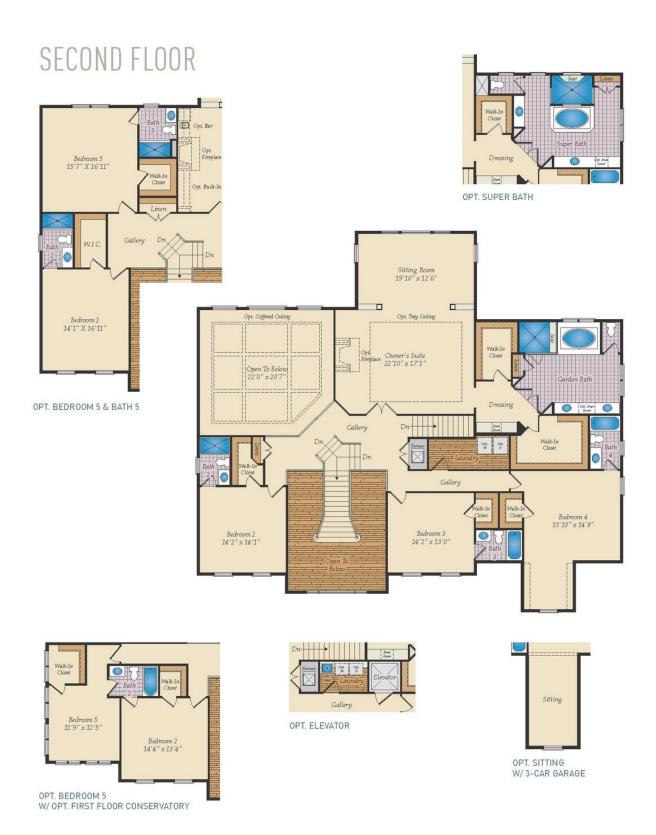

## QUESTIONS? ASK CATHARINE 410-928-1161

5 - 7.5 Baths

5,622 - 9,135 Sq Ft

**COMMUNITY CONTACT** 

15600 BENNINGTON FARMS LANE (GPS: 16428 BALD EAGLE SCHOOL RD) BRANDYWINE, MD 20613 NONE NONE

The Monarch plan is our largest estate home starting at 5,622 square feet, with options to expand to an incredible 9,135 square feet of living space. The home can be built with a two or three car garage and is available in several stately elevations, including brick and stone combinations. Inside, the home is loaded with luxurious features including a grand two-story foyer with a gorgeous centered staircase and a separate rear staircase, two-story family room, optional in-law suite and a gourmet kitchen. Retreat to an opulent owner's suite with a large sitting area with optional fireplace, dream-worthy closet with dressing area and an elegant spa bath. Elevate your entertaining in a basement with options like a theater room, huge wet bar and a den or 5th bedroom. For those who desire an awe-inspiring home, the Monarch is sure to impress.