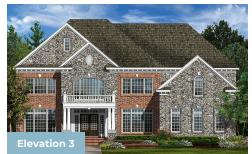

ons to expand to an incredible 9,135 square feet of living space. The home can be built with a two or three car garage and is available in several stately elevations, including brick and stone combinations. Inside, the home is loaded with luxurious features including a grand two-story foyer with a gorgeous centered staircase and a separate rear staircase, two-story family room, optional in-law suite and a gourmet kitchen. Retreat to an opulent owner's suite with a large sitting area with optional fireplace, dream-worthy closet with dressing area and an elegant spa bath. Elevate your entertaining in a basement with options like a theater room, huge wet bar and a den or 5th bedroom. For those who desire an awe-inspiring home, the Monarch is sure to impress.

## **Available Elevations**











410-928-1161



## OPTIONAL BASEMENT



OPT. DOUBLE AREAWAY



OPT. WALK-OUT



OPT. EXTENSION W/ OPT. CONSERVATORY ON FIRST FLOOR



OPT. FINISHED BASEMENT