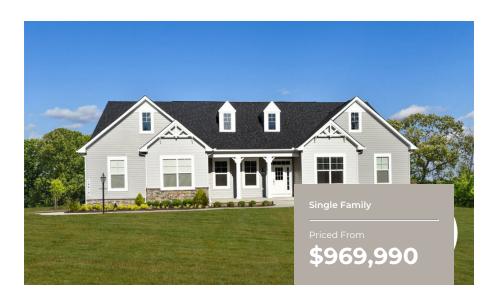

3 - 5 Beds

2.5 - 3.5 Baths

2,372 - 6,006 Sq Ft

#### **COMMUNITY CONTACT**

15600 BENNINGTON FARMS LANE (GPS: 16428 BALD EAGLE SCHOOL RD) BRANDYWINE, MD 20613 NONE NONE

The Baywood plan is a single family ranch style home and features the highly sought after first floor master suite starting at 2,372 sq. ft. with the capability of up to 6,006 sq. ft. and up to 5 bedrooms. Enjoy one-level living, or add a second floor for additional space. Choose from hundreds of luxury options and finishes to design your dream...screened porch, gourmet kitchen, stone or modern fireplaces, 2nd floor loft, spa baths, and basements made for entertaining with theater room, wet bar and much more!

### **BAYWOOD**

FIRST FLOOR OWNER SUITES

FOR SALE IN PRINCE GEORGE'S, MD 410-928-1161