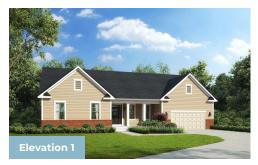

3 - 5 Beds

2.5 - 3.5 Baths

2,372 - 6,006 Sq Ft

#### **COMMUNITY CONTACT**

15600 BENNINGTON FARMS LANE (GPS: 16428 BALD EAGLE SCHOOL RD) BRANDYWINE, MD 20613 NONE NONE

The Baywood plan is a single family ranch style home and features the highly sought after first floor master suite starting at 2,372 sq. ft. with the capability of up to 6,006 sq. ft. and up to 5 bedrooms. Enjoy one-level living, or add a second floor for additional space. Choose from hundreds of luxury options and finishes to design your dream...screened porch, gourmet kitchen, stone or modern fireplaces, 2nd floor loft, spa baths, and basements made for entertaining with theater room, wet bar and much more!

### **Available Elevations**











### **BAYWOOD**

FIRST FLOOR OWNER SUITES

FOR SALE IN PRINCE GEORGE'S, MD 410-928-1161

## FIRST FLOOR







OPT. LOGGIA (Available only with Opt. Extended Breakfast)



OPT. MORNING ROOM (Available only with Opt. Extended Breakfast)



OPT. 3 CAR SIDE GARAGE



## FIRST FLOOR OWNER SUITES **BAYWOOD**

FOR SALE IN PRINCE GEORGE'S, MD

## MORE OPTIONS



OPT. CALIFORNIA OWNER'S BATH





OPT. TECH. CENTER



OPT. BUDDY BATH

## OPTIONAL SECOND FLOOR

OPT. STAIRS TO OPTIONAL OPT. 2ND FLOOR



OPT. FINISHED 2ND FLOOR





# **BAYWOOD**FOR SALE IN PRINCE GEORGE'S, MD

FIRST FLOOR OWNER SUITES

#### EIN PRINCE GEORGE'S, MD 410-928-1161