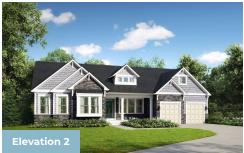

3 - 5 Beds

2.5 - 3.5 Baths

2,372 - 6,006 Sq Ft

#### **COMMUNITY CONTACT**

15600 BENNINGTON FARMS LANE (GPS: 16428 BALD EAGLE SCHOOL RD) BRANDYWINE, MD 20613 NONE NONE

The Baywood plan is a single family ranch style home and features the highly sought after first floor master suite starting at 2,372 sq. ft. with the capability of up to 6,006 sq. ft. and up to 5 bedrooms. Enjoy one-level living, or add a second floor for additional space. Choose from hundreds of luxury options and finishes to design your dream...screened porch, gourmet kitchen, stone or modern fireplaces, 2nd floor loft, spa baths, and basements made for entertaining with theater room, wet bar and much more!

### **Available Elevations**











### **BAYWOOD**

FIRST FLOOR OWNER SUITES

FOR SALE IN PRINCE GEORGE'S, MD 410-928-1161

## FIRST FLOOR







OPT. LOGGIA (Available only with Opt. Extended Breakfast)



OPT. MORNING ROOM (Available only with Opt. Extended Breakfast)



OPT. 3 CAR SIDE GARAGE



## FIRST FLOOR OWNER SUITES **BAYWOOD**

FOR SALE IN PRINCE GEORGE'S, MD

## MORE OPTIONS



OPT. CALIFORNIA OWNER'S BATH





OPT. TECH. CENTER



OPT. BUDDY BATH

## OPTIONAL SECOND FLOOR

OPT. STAIRS TO OPTIONAL OPT. 2ND FLOOR



OPT. FINISHED 2ND FLOOR





# **BAYWOOD**FOR SALE IN PRINCE GEORGE'S, MD

FIRST FLOOR OWNER SUITES

#### EIN PRINCE GEORGE'S, MD 410-928-1161