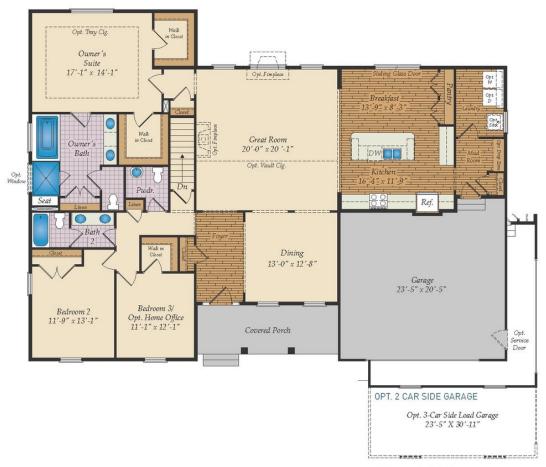

## FIRST FLOOR

OPT. LOGGIA (Available only with Opt. Extended Breakfast)

OPT. MORNING ROOM (Available only with Opt. Extended Breakfast)

OPT. 3 CAR SIDE GARAGE