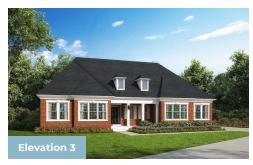

3 - 5 Beds

2.5 - 3.5 Baths

2,372 - 6,006 Sq Ft

#### **COMMUNITY CONTACT**

15600 BENNINGTON FARMS LANE (GPS: 16428 BALD EAGLE SCHOOL RD) BRANDYWINE, MD 20613 NONE NONE

The Baywood plan is a single family ranch style home and features the highly sought after first floor master suite starting at 2,372 sq. ft. with the capability of up to 6,006 sq. ft. and up to 5 bedrooms. Enjoy one-level living, or add a second floor for additional space. Choose from hundreds of luxury options and finishes to design your dream...screened porch, gourmet kitchen, stone or modern fireplaces, 2nd floor loft, spa baths, and basements made for entertaining with theater room, wet bar and much more!

### **Available Elevations**











### **BAYWOOD**

FIRST FLOOR OWNER SUITES

FOR SALE IN PRINCE GEORGE'S, MD 410-928-1161

## FIRST FLOOR







OPT. LOGGIA (Available only with Opt. Extended Breakfast)



OPT. MORNING ROOM (Available only with Opt. Extended Breakfast)



OPT. 3 CAR SIDE GARAGE



## FIRST FLOOR OWNER SUITES **BAYWOOD**

FOR SALE IN PRINCE GEORGE'S, MD

## MORE OPTIONS



OPT. CALIFORNIA OWNER'S BATH





OPT. TECH. CENTER



OPT. BUDDY BATH

## OPTIONAL SECOND FLOOR

OPT. STAIRS TO OPTIONAL OPT. 2ND FLOOR



OPT. FINISHED 2ND FLOOR





# **BAYWOOD**FOR SALE IN PRINCE GEORGE'S, MD

FIRST FLOOR OWNER SUITES

#### EIN PRINCE GEORGE'S, MD 410-928-1161