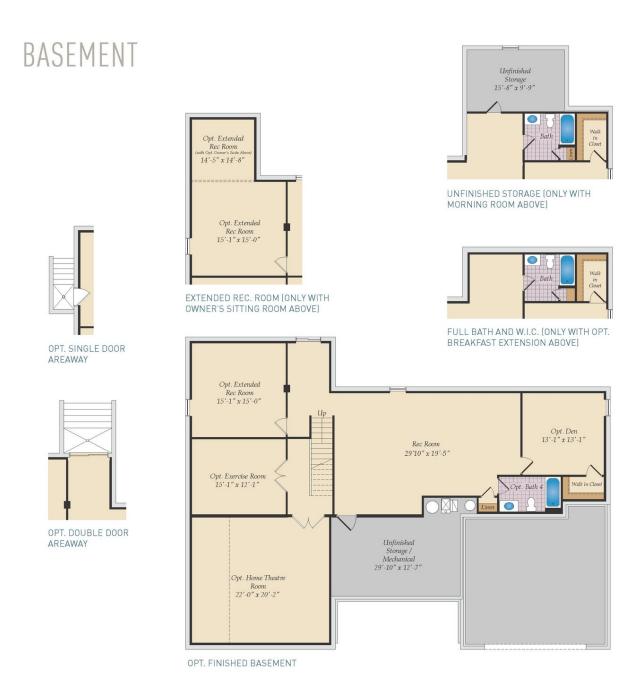

#### **COMMUNITY CONTACT**

15600 BENNINGTON FARMS LANE (GPS: 16428 BALD EAGLE SCHOOL RD) BRANDYWINE, MD 20613 NONE NONE

The Baywood plan is a single family ranch style home and features the highly sought after first floor master suite starting at 2,372 sq. ft. with the capability of up to 6,006 sq. ft. and up to 5 bedrooms. Enjoy one-level living, or add a second floor for additional space. Choose from hundreds of luxury options and finishes to design your dream...screened porch, gourmet kitchen, stone or modern fireplaces, 2nd floor loft, spa baths, and basements made for entertaining with theater room, wet bar and much more!