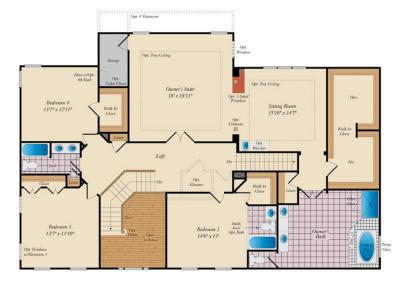

4 - 5 Beds

2.5 - 6.5 Baths

4,554 - 8,162 Sq Ft

**COMMUNITY CONTACT** 

15600 TAYLERTON LANE BRANDYWINE, MD 20613

The Monticello plan is a gorgeous estate home starting at 4,554 square feet, with options to expand up to 8,162 square feet of elegant living space. The home can be built with a two or three car garage and is available in many elevations, including brick and stone combination fronts and craftsman styles. Inside, this home is loaded with luxury including a grand two-story foyer, a spacious kitchen and multiple additions such as a morning room and conservatory. Retreat to the owner's suite where you can enjoy a sitting area with optional fireplace, a dreamy his & her walk-in closet and an opulent spa bath with the option to add an exercise room. This basement is ready for fun and entertainment when you add options such as a rec room, theater room, wet bar and a den or 5th bedroom. There are endless ways to personalize this luxurious home with your own unique style.

## SECOND FLOOR

OPT. BUDDY BATH

OPT. 4TH BATH

OPT. LAUNDRY

OPT. SUPER BATH W/ OPT EXERCISE ROOM