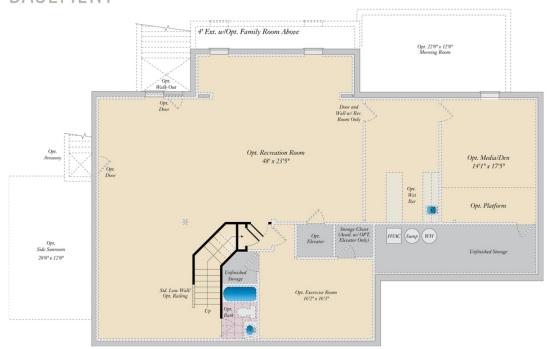

legant living space. The home can be built with a two or three car garage and is available in many elevations, including brick and stone combination fronts and craftsman styles. Inside, this home is loaded with luxury including a grand two-story foyer, a spacious kitchen and multiple additions such as a morning room and conservatory. Retreat to the owner's suite where you can enjoy a sitting area with optional fireplace, a dreamy his & her walk-in closet and an opulent spa bath with the option to add an exercise room. This basement is ready for fun and entertainment when you add options such as a rec room, theater room, wet bar and a den or 5th bedroom. There are endless ways to personalize this luxurious home with your own unique style.

### **Available Elevations**









## BASEMENT







# ESTATE SERIES MONTICELLO FOR SALE IN PRINCE GEORGE'S, MD



#### ESTATE SERIES **MONTICELLO** FOR SALE IN PRINCE GEORGE'S, MD

## SECOND FLOOR







OPT. BUDDY BATH

OPT. 4TH BATH

OPT. LAUNDRY









OPT. SUPER BATH W/ OPT EXERCISE ROOM