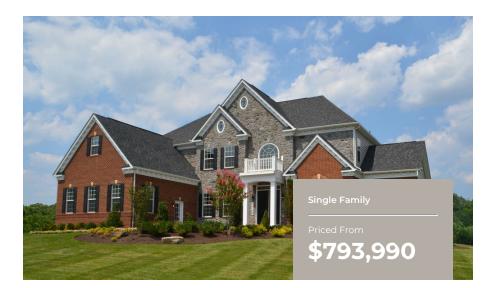

4 - 5 Beds

2.5 - 6.5 Baths

4,554 - 8,162 Sq Ft

**COMMUNITY CONTACT** 

15600 TAYLERTON LANE BRANDYWINE, MD 20613

The Monticello plan is a gorgeous estate home starting at 4,554 square feet, with options to expand up to 8,162 square feet of elegant living space. The home can be built with a two or three car garage and is available in many elevations, including brick and stone combination fronts and craftsman styles. Inside, this home is loaded with luxury including a grand two-story foyer, a spacious kitchen and multiple additions such as a morning room and conservatory. Retreat to the owner's suite where you can enjoy a sitting area with optional fireplace, a dreamy his & her walk-in closet and an opulent spa bath with the option to add an exercise room. This basement is ready for fun and entertainment when you add options such as a rec room, theater room, wet bar and a den or 5th bedroom. There are endless ways to personalize this luxurious home with your own unique style.

# ESTATE SERIES MONTICELLO FOR SALE IN PRINCE GEORGE'S, MD

#### ESTATE SERIES **MONTICELLO** FOR SALE IN PRINCE GEORGE'S, MD