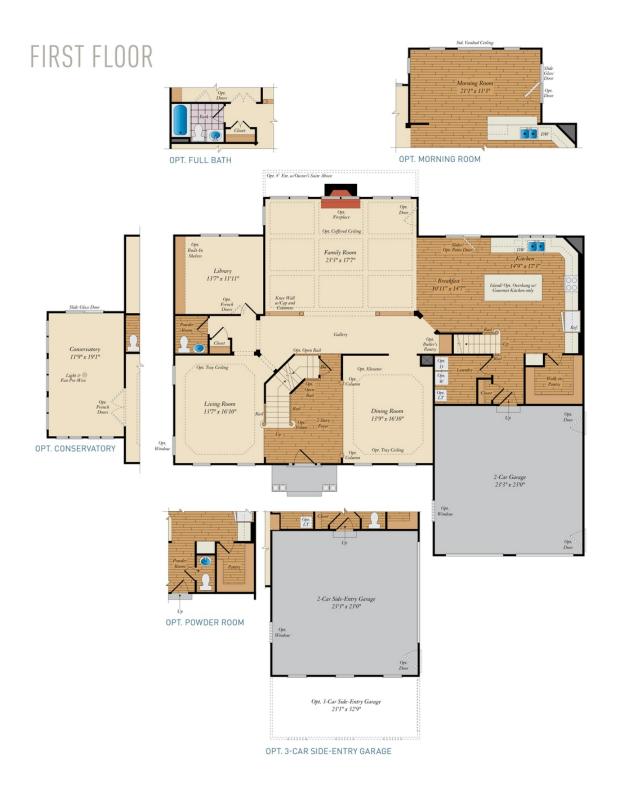

4 - 5 Beds

2.5 - 6.5 Baths

4,554 - 8,162 Sq Ft

**COMMUNITY CONTACT** 

15600 TAYLERTON LANE BRANDYWINE, MD 20613

The Monticello plan is a gorgeous estate home starting at 4,554 square feet, with options to expand up to 8,162 square feet of elegant living space. The home can be built with a two or three car garage and is available in many elevations, including brick and stone combination fronts and craftsman styles. Inside, this home is loaded with luxury including a grand two-story foyer, a spacious kitchen and multiple additions such as a morning room and conservatory. Retreat to the owner's suite where you can enjoy a sitting area with optional fireplace, a dreamy his & her walk-in closet and an opulent spa bath with the option to add an exercise room. This basement is ready for fun and entertainment when you add options such as a rec room, theater room, wet bar and a den or 5th bedroom. There are endless ways to personalize this luxurious home with your own unique style.