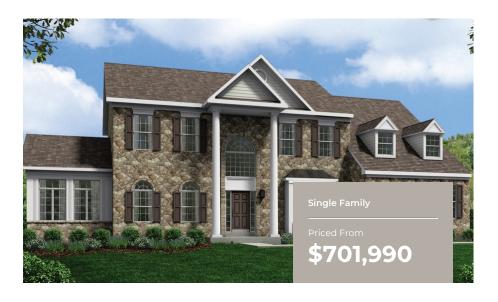

4 - 6 Beds

4.5 - 5.5 Baths

3,502 - 9,164 Sq Ft

**COMMUNITY CONTACT** 

15600 TAYLERTON LANE BRANDYWINE, MD 20613

Under construction. This gorgeous Kingsport is being built on a large 2.2 acre home site featuring a two tone brick front. An impressive two-story foyer welcomes you and your guests to this gorgeous home that is loaded with upgrades. On the main level there's plenty of space for entertaining with a living room, dining room and a two-story family room which features a gas fireplace, a bright sunny window wall. Open to the family room is large gourmet kitchen with stainless steel gas appliances, upgraded cabinets, granite countertops, large center island and an adjacent morning room. Upstairs, relax in the comfort of a large owner's suite featuring a sitting room, walk-in closets, and our popular Caribbean Spa Bath with soaking tub and walk through shower. Three additional bedrooms on featuring a private bathroom, the other with a buddy bath complete the second floor. The walk-out basement offers additional finished space with a rec room, theater room, hobby room and a full bath. Ask sales consultant for a list of all the included features. \$10,000 toward closing costs for qualified buyers. You must use the Caruso Homes preferred lender and title company to be eligible.