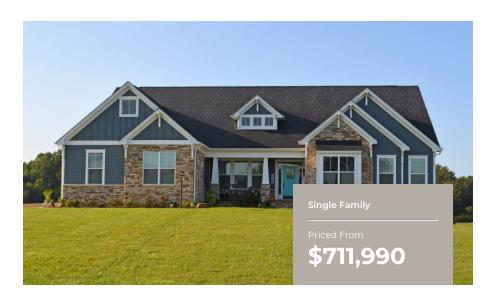

#### **BAYWOOD**

FIRST FLOOR OWNER SUITES

FOR SALE IN PRINCE GEORGE'S, MD 410-928-1161

3 - 5 Beds

2.5 - 3.5 Baths

2,372 - 6,006 Sq Ft

**COMMUNITY CONTACT** 

15600 TAYLERTON LANE BRANDYWINE, MD 20613

The Baywood plan is a single family ranch style home and features the highly sought after first floor owner's suite starting at 2,372 sq. ft. with the capability of up to 6,006 sq. ft. and up to 5 bedrooms. Enjoy one-level living, or add a second floor for additional space. Choose from hundreds of luxury options and finishes to design your dream...screened porch, gourmet kitchen, stone or modern fireplaces, 2nd floor loft, spa baths, and basements made for entertaining with theater room, wet bar and much more!