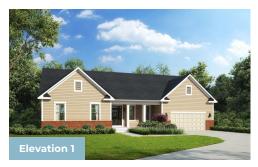

3 - 5 Beds

2.5 - 3.5 Baths

2,372 - 6,006 Sq Ft

**COMMUNITY CONTACT** 

15600 TAYLERTON LANE BRANDYWINE, MD 20613

The Baywood plan is a single family ranch style home and features the highly sought after first floor owner's suite starting at 2,372 sq. ft. with the capability of up to 6,006 sq. ft. and up to 5 bedrooms. Enjoy one-level living, or add a second floor for additional space. Choose from hundreds of luxury options and finishes to design your dream...screened porch, gourmet kitchen, stone or modern fireplaces, 2nd floor loft, spa baths, and basements made for entertaining with theater room, wet bar and much more!

#### **Available Elevations**











#### **BAYWOOD**

FIRST FLOOR OWNER SUITES

FOR SALE IN PRINCE GEORGE'S, MD 410-928-1161

## FIRST FLOOR







OPT. LOGGIA (Available only with Opt. Extended Breakfast)



OPT. MORNING ROOM (Available only with Opt. Extended Breakfast)



OPT. 3 CAR SIDE GARAGE



## FIRST FLOOR OWNER SUITES **BAYWOOD**

FOR SALE IN PRINCE GEORGE'S, MD

### MORE OPTIONS



OPT. CALIFORNIA OWNER'S BATH





OPT. TECH. CENTER



OPT. BUDDY BATH

### OPTIONAL SECOND FLOOR

OPT. STAIRS TO OPTIONAL OPT. 2ND FLOOR



OPT. FINISHED 2ND FLOOR





# **BAYWOOD**FOR SALE IN PRINCE GEORGE'S, MD

FIRST FLOOR OWNER SUITES

#### EIN PRINCE GEORGE'S, MD 410-928-1161