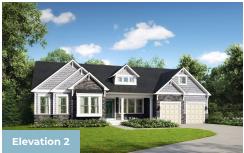

3 - 5 Beds

2.5 - 3.5 Baths

2,372 - 6,006 Sq Ft

**COMMUNITY CONTACT** 

15600 TAYLERTON LANE BRANDYWINE, MD 20613

The Baywood plan is a single family ranch style home and features the highly sought after first floor owner's suite starting at 2,372 sq. ft. with the capability of up to 6,006 sq. ft. and up to 5 bedrooms. Enjoy one-level living, or add a second floor for additional space. Choose from hundreds of luxury options and finishes to design your dream...screened porch, gourmet kitchen, stone or modern fireplaces, 2nd floor loft, spa baths, and basements made for entertaining with theater room, wet bar and much more!

#### **Available Elevations**











#### **BAYWOOD**

FIRST FLOOR OWNER SUITES

FOR SALE IN PRINCE GEORGE'S, MD 410-928-1161

## FIRST FLOOR







OPT. LOGGIA (Available only with Opt. Extended Breakfast)



OPT. MORNING ROOM (Available only with Opt. Extended Breakfast)



OPT. 3 CAR SIDE GARAGE



## FIRST FLOOR OWNER SUITES **BAYWOOD**

FOR SALE IN PRINCE GEORGE'S, MD

### MORE OPTIONS



OPT. CALIFORNIA OWNER'S BATH





OPT. TECH. CENTER



OPT. BUDDY BATH

### OPTIONAL SECOND FLOOR

OPT. STAIRS TO OPTIONAL OPT. 2ND FLOOR



OPT. FINISHED 2ND FLOOR





# **BAYWOOD**FOR SALE IN PRINCE GEORGE'S, MD

FIRST FLOOR OWNER SUITES

#### EIN PRINCE GEORGE'S, MD 410-928-1161