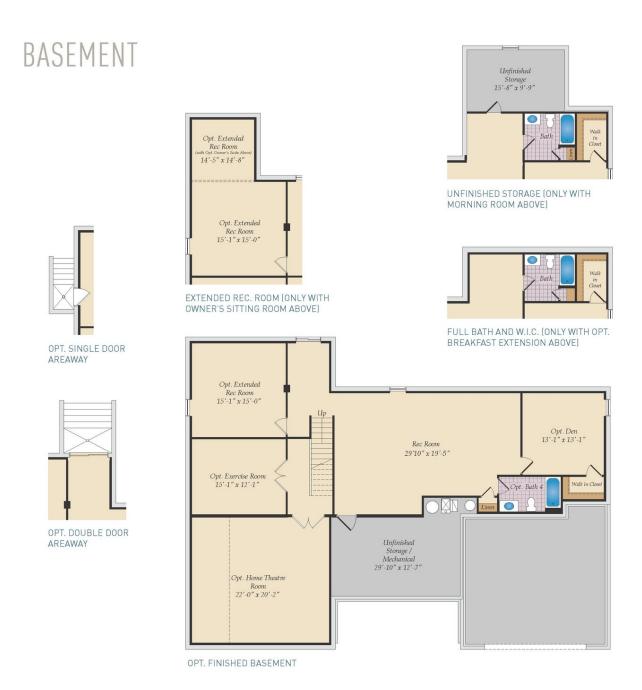

3 - 5 Beds

2.5 - 3.5 Baths

2,372 - 6,006 Sq Ft

**COMMUNITY CONTACT** 

15600 TAYLERTON LANE BRANDYWINE, MD 20613

The Baywood plan is a single family ranch style home and features the highly sought after first floor owner's suite starting at 2,372 sq. ft. with the capability of up to 6,006 sq. ft. and up to 5 bedrooms. Enjoy one-level living, or add a second floor for additional space. Choose from hundreds of luxury options and finishes to design your dream...screened porch, gourmet kitchen, stone or modern fireplaces, 2nd floor loft, spa baths, and basements made for entertaining with theater room, wet bar and much more!