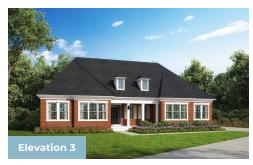

3 - 5 Beds

2.5 - 3.5 Baths

2,372 - 6,006 Sq Ft

**COMMUNITY CONTACT** 

15600 TAYLERTON LANE BRANDYWINE, MD 20613

The Baywood plan is a single family ranch style home and features the highly sought after first floor owner's suite starting at 2,372 sq. ft. with the capability of up to 6,006 sq. ft. and up to 5 bedrooms. Enjoy one-level living, or add a second floor for additional space. Choose from hundreds of luxury options and finishes to design your dream...screened porch, gourmet kitchen, stone or modern fireplaces, 2nd floor loft, spa baths, and basements made for entertaining with theater room, wet bar and much more!

#### **Available Elevations**











#### **BAYWOOD**

FIRST FLOOR OWNER SUITES

FOR SALE IN PRINCE GEORGE'S, MD 410-928-1161

## FIRST FLOOR







OPT. LOGGIA (Available only with Opt. Extended Breakfast)



OPT. MORNING ROOM (Available only with Opt. Extended Breakfast)



OPT. 3 CAR SIDE GARAGE



## FIRST FLOOR OWNER SUITES **BAYWOOD**

FOR SALE IN PRINCE GEORGE'S, MD

### MORE OPTIONS



OPT. CALIFORNIA OWNER'S BATH





OPT. TECH. CENTER



OPT. BUDDY BATH

### OPTIONAL SECOND FLOOR

OPT. STAIRS TO OPTIONAL OPT. 2ND FLOOR



OPT. FINISHED 2ND FLOOR





# **BAYWOOD**FOR SALE IN PRINCE GEORGE'S, MD

FIRST FLOOR OWNER SUITES

#### EIN PRINCE GEORGE'S, MD 410-928-1161