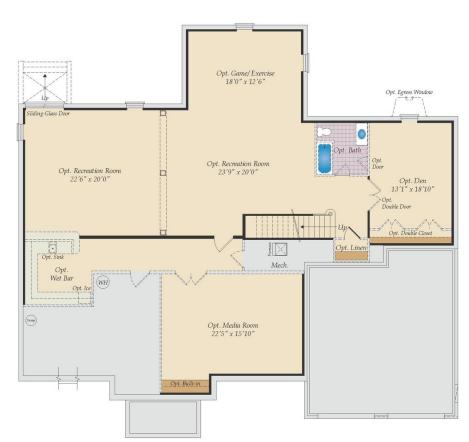

### OPTIONAL BASEMENT

OPT. DOUBLE AREAWAY

OPT. WALK-OUT

OPT. EXTENSION W/ OPT. CONSERVATORY ON FIRST FLOOR

OPT. FINISHED BASEMENT