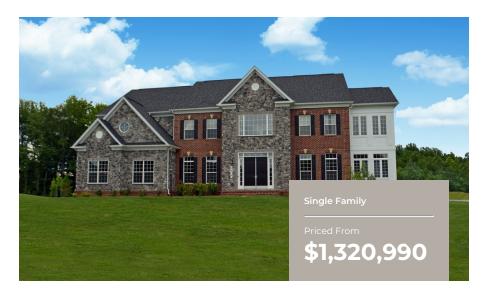

# ESTATE SERIES MONARCH FOR SALE IN PRINCE GEORGE'S, MD

4 - 8 Beds

5 - 7.5 Baths

5,622 - 9,135 Sq Ft

#### **COMMUNITY CONTACT**

14108 DAWN WHISTLE WAY BOWIE, MD 20721 301-517-7314 INFO@CARUSOHOMES.COM

The Monarch plan is our largest estate home starting at 5,622 square feet, with options to expand to an incredible 9,135 square feet of living space. The home can be built with a two or three car garage and is available in several stately elevations, including brick and stone combinations. Inside, the home is loaded with luxurious features including a grand two-story foyer with a gorgeous centered staircase and a separate rear staircase, two-story family room, optional in-law suite and a gourmet kitchen. Retreat to an opulent owner's suite with a large sitting area with optional fireplace, dream-worthy closet with dressing area and an elegant spa bath. Elevate your entertaining in a basement with options like a theater room, huge wet bar and a den or 5th bedroom. For those who desire an awe-inspiring home, the Monarch is sure to impress.