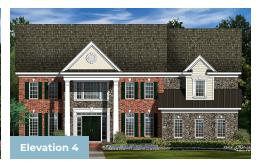

s to expand to an incredible 9,135 square feet of living space. The home can be built with a two or three car garage and is available in several stately elevations, including brick and stone combinations. Inside, the home is loaded with luxurious features including a grand two-story foyer with a gorgeous centered staircase and a separate rear staircase, two-story family room, optional in-law suite and a gourmet kitchen. Retreat to an opulent owner's suite with a large sitting area with optional fireplace, dream-worthy closet with dressing area and an elegant spa bath. Elevate your entertaining in a basement with options like a theater room, huge wet bar and a den or 5th bedroom. For those who desire an awe-inspiring home, the Monarch is sure to impress.

#### **Available Elevations**













# ESTATE SERIES MONARCH FOR SALE IN PRINCE GEORGE'S, MD

### SECOND FLOOR







OPT. ELEVATOR



W/ 3-CAR GARAGE





## ESTATE SERIES MONARCH FOR SALE IN PRINCE GEORGE'S, MD

### OPTIONAL BASEMENT



OPT. DOUBLE AREAWAY



OPT. WALK-OUT



OPT. EXTENSION W/ OPT. CONSERVATORY ON FIRST FLOOR



OPT. FINISHED BASEMENT