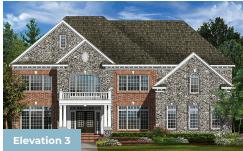

ons to expand to an incredible 9,135 square feet of living space. The home can be built with a two or three car garage and is available in several stately elevations, including brick and stone combinations. Inside, the home is loaded with luxurious features including a grand two-story foyer with a gorgeous centered staircase and a separate rear staircase, two-story family room, optional in-law suite and a gourmet kitchen. Retreat to an opulent owner's suite with a large sitting area with optional fireplace, dream-worthy closet with dressing area and an elegant spa bath. Elevate your entertaining in a basement with options like a theater room, huge wet bar and a den or 5th bedroom. For those who desire an awe-inspiring home, the Monarch is sure to impress.

#### **Available Elevations**













# ESTATE SERIES MONARCH FOR SALE IN PRINCE GEORGE'S, MD

### SECOND FLOOR







OPT. ELEVATOR



W/ 3-CAR GARAGE





## ESTATE SERIES MONARCH FOR SALE IN PRINCE GEORGE'S, MD

### OPTIONAL BASEMENT



OPT. DOUBLE AREAWAY



OPT. WALK-OUT



OPT. EXTENSION W/ OPT. CONSERVATORY ON FIRST FLOOR



OPT. FINISHED BASEMENT