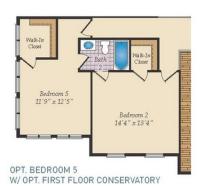

### OPTIONAL BASEMENT

OPT. DOUBLE AREAWAY

OPT. WALK-OUT

OPT. EXTENSION W/ OPT. CONSERVATORY ON FIRST FLOOR

OPT. FINISHED BASEMENT