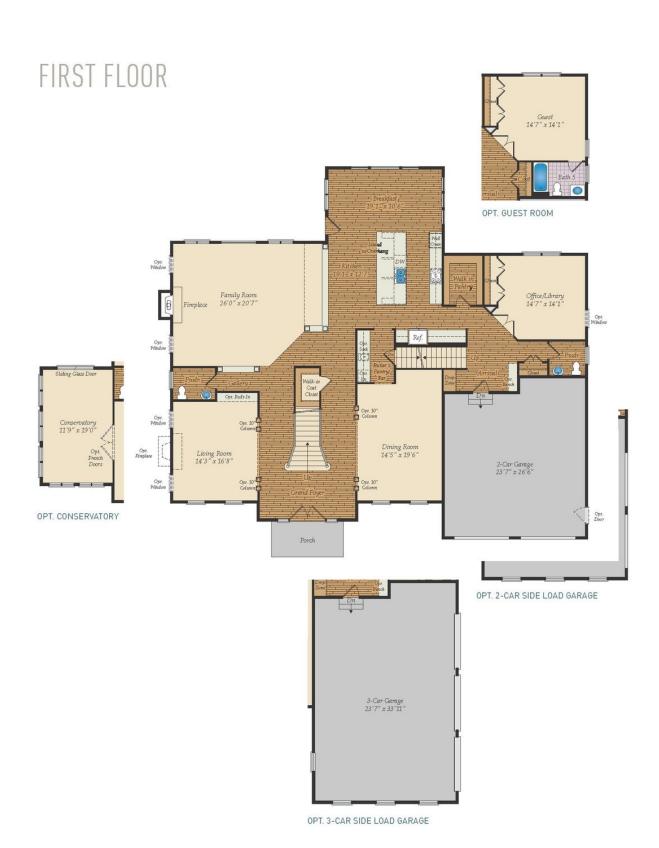

# ESTATE SERIES MONARCH FOR SALE IN PRINCE GEORGE'S, MD

#### **COMMUNITY CONTACT**

14108 DAWN WHISTLE WAY BOWIE, MD 20721 301-517-7314 INFO@CARUSOHOMES.COM

The Monarch plan is our largest estate home starting at 5,622 square feet, with options to expand to an incredible 9,135 square feet of living space. The home can be built with a two or three car garage and is available in several stately elevations, including brick and stone combinations. Inside, the home is loaded with luxurious features including a grand two-story foyer with a gorgeous centered staircase and a separate rear staircase, two-story family room, optional in-law suite and a gourmet kitchen. Retreat to an opulent owner's suite with a large sitting area with optional fireplace, dream-worthy closet with dressing area and an elegant spa bath. Elevate your entertaining in a basement with options like a theater room, huge wet bar and a den or 5th bedroom. For those who desire an awe-inspiring home, the Monarch is sure to impress.