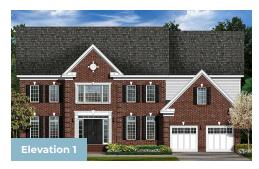

tions to expand to an incredible 9,135 square feet of living space. The home can be built with a two or three car garage and is available in several stately elevations, including brick and stone combinations. Inside, the home is loaded with luxurious features including a grand two-story foyer with a gorgeous centered staircase and a separate rear staircase, two-story family room, optional in-law suite and a gourmet kitchen. Retreat to an opulent owner's suite with a large sitting area with optional fireplace, dream-worthy closet with dressing area and an elegant spa bath. Elevate your entertaining in a basement with options like a theater room, huge wet bar and a den or 5th bedroom. For those who desire an awe-inspiring home, the Monarch is sure to impress.

#### **Available Elevations**













# ESTATE SERIES MONARCH FOR SALE IN PRINCE GEORGE'S, MD

### SECOND FLOOR







OPT. ELEVATOR



W/ 3-CAR GARAGE





## ESTATE SERIES MONARCH FOR SALE IN PRINCE GEORGE'S, MD

### OPTIONAL BASEMENT



OPT. DOUBLE AREAWAY



OPT. WALK-OUT



OPT. EXTENSION W/ OPT. CONSERVATORY ON FIRST FLOOR



OPT. FINISHED BASEMENT