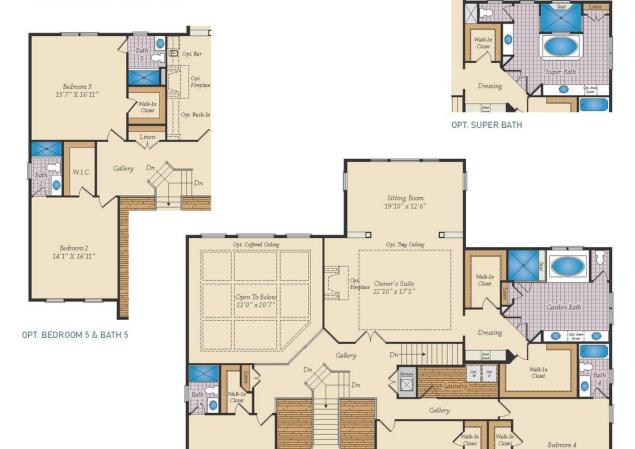

## ESTATE SERIES MONARCH FOR SALE IN PRINCE GEORGE'S, MD

### SECOND FLOOR

OPT. ELEVATOR

W/ 3-CAR GARAGE