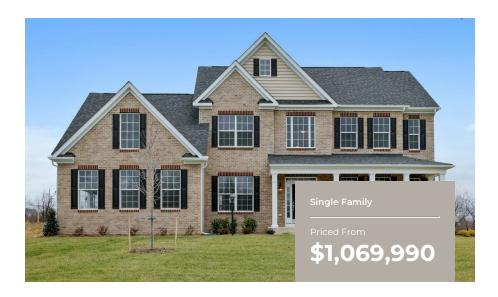

4 - 6 Beds

2.5 - 4.5 Baths

3,274 - 7,485 Sq Ft

#### **COMMUNITY CONTACT**

14108 DAWN WHISTLE WAY BOWIE, MD 20721 301-517-7314 INFO@CARUSOHOMES.COM

The Lexington II plan features the highly sought after first floor master suite floor plan starting at 3,274 sq. ft. with the capability of up to 7,485 sq. ft. and up to 6 bedrooms. Choose from hundreds of luxury options and finishes to design your dream...gourmet kitchen, stone or modern fireplaces, dual masters, 2nd floor rec room, spa baths, and basements made for entertaining with theater room, wet bar and much more!