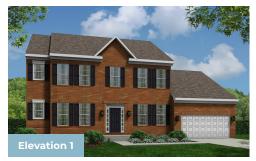

4 - 6 Beds

2.5 - 4.5 Baths

3,274 - 7,485 Sq Ft

#### **COMMUNITY CONTACT**

14108 DAWN WHISTLE WAY BOWIE, MD 20721 301-517-7314 INFO@CARUSOHOMES.COM

The Lexington II plan features the highly sought after first floor master suite floor plan starting at 3,274 sq. ft. with the capability of up to 7,485 sq. ft. and up to 6 bedrooms. Choose from hundreds of luxury options and finishes to design your dream...gourmet kitchen, stone or modern fireplaces, dual masters, 2nd floor rec room, spa baths, and basements made for entertaining with theater room, wet bar and much more!

### **Available Elevations**









410-928-1161

#### **LEXINGTON II** FOR SALE IN PRINCE GEORGE'S, MD

FIRST FLOOR OWNER SUITES

## FIRST FLOOR



OPT. SIDE LOAD GARAGE

# FIRST FLOOR OWNER SUITES LEXINGTON II FOR SALE IN PRINCE GEORGE'S, MD

## SECOND FLOOR



OPT RATH #





OPT. BONUS ROOM