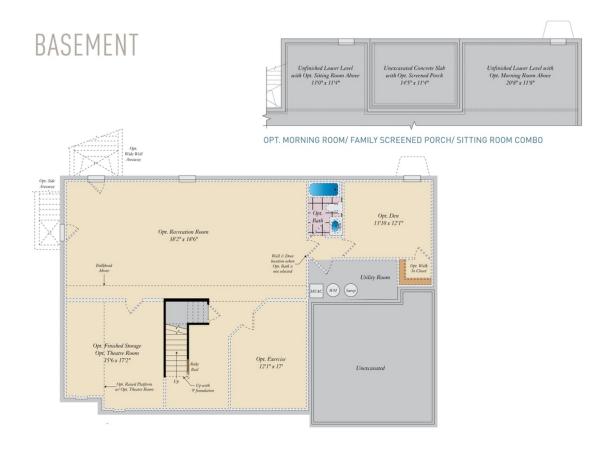

#### **COMMUNITY CONTACT**

14108 DAWN WHISTLE WAY BOWIE, MD 20721 301-517-7314 INFO@CARUSOHOMES.COM

The Lexington II plan features the highly sought after first floor master suite floor plan starting at 3,274 sq. ft. with the capability of up to 7,485 sq. ft. and up to 6 bedrooms. Choose from hundreds of luxury options and finishes to design your dream...gourmet kitchen, stone or modern fireplaces, dual masters, 2nd floor rec room, spa baths, and basements made for entertaining with theater room, wet bar and much more!