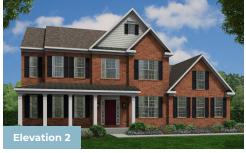

4 - 6 Beds

2.5 - 4.5 Baths

3,274 - 7,485 Sq Ft

#### **COMMUNITY CONTACT**

14108 DAWN WHISTLE WAY BOWIE, MD 20721 301-517-7314 INFO@CARUSOHOMES.COM

The Lexington II plan features the highly sought after first floor master suite floor plan starting at 3,274 sq. ft. with the capability of up to 7,485 sq. ft. and up to 6 bedrooms. Choose from hundreds of luxury options and finishes to design your dream...gourmet kitchen, stone or modern fireplaces, dual masters, 2nd floor rec room, spa baths, and basements made for entertaining with theater room, wet bar and much more!

### **Available Elevations**









410-928-1161

#### **LEXINGTON II** FOR SALE IN PRINCE GEORGE'S, MD

FIRST FLOOR OWNER SUITES

## FIRST FLOOR



OPT. SIDE LOAD GARAGE

# FIRST FLOOR OWNER SUITES LEXINGTON II FOR SALE IN PRINCE GEORGE'S, MD

## SECOND FLOOR



OPT RATH #





OPT. BONUS ROOM