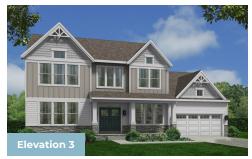

4 - 6 Beds

2.5 - 4.5 Baths

3,274 - 7,485 Sq Ft

#### **COMMUNITY CONTACT**

14108 DAWN WHISTLE WAY BOWIE, MD 20721 301-517-7314 INFO@CARUSOHOMES.COM

The Lexington II plan features the highly sought after first floor master suite floor plan starting at 3,274 sq. ft. with the capability of up to 7,485 sq. ft. and up to 6 bedrooms. Choose from hundreds of luxury options and finishes to design your dream...gourmet kitchen, stone or modern fireplaces, dual masters, 2nd floor rec room, spa baths, and basements made for entertaining with theater room, wet bar and much more!

### **Available Elevations**









410-928-1161

#### **LEXINGTON II** FOR SALE IN PRINCE GEORGE'S, MD

FIRST FLOOR OWNER SUITES

## FIRST FLOOR



OPT. SIDE LOAD GARAGE

# FIRST FLOOR OWNER SUITES LEXINGTON II FOR SALE IN PRINCE GEORGE'S, MD

## SECOND FLOOR



OPT RATH #





OPT. BONUS ROOM