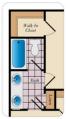

Sq Ft

#### **COMMUNITY CONTACT**

14108 DAWN WHISTLE WAY BOWIE, MD 20721 301-517-7314 INFO@CARUSOHOMES.COM

The Lexington II plan features the highly sought after first floor master suite floor plan starting at 3,274 sq. ft. with the capability of up to 7,485 sq. ft. and up to 6 bedrooms. Choose from hundreds of luxury options and finishes to design your dream...gourmet kitchen, stone or modern fireplaces, dual masters, 2nd floor rec room, spa baths, and basements made for entertaining with theater room, wet bar and much more!

### **Available Elevations**









410-928-1161

#### **LEXINGTON II** FOR SALE IN PRINCE GEORGE'S, MD

FIRST FLOOR OWNER SUITES

## FIRST FLOOR



OPT. SIDE LOAD GARAGE

# FIRST FLOOR OWNER SUITES LEXINGTON II FOR SALE IN PRINCE GEORGE'S, MD

## SECOND FLOOR



OPT RATH #





OPT. BONUS ROOM