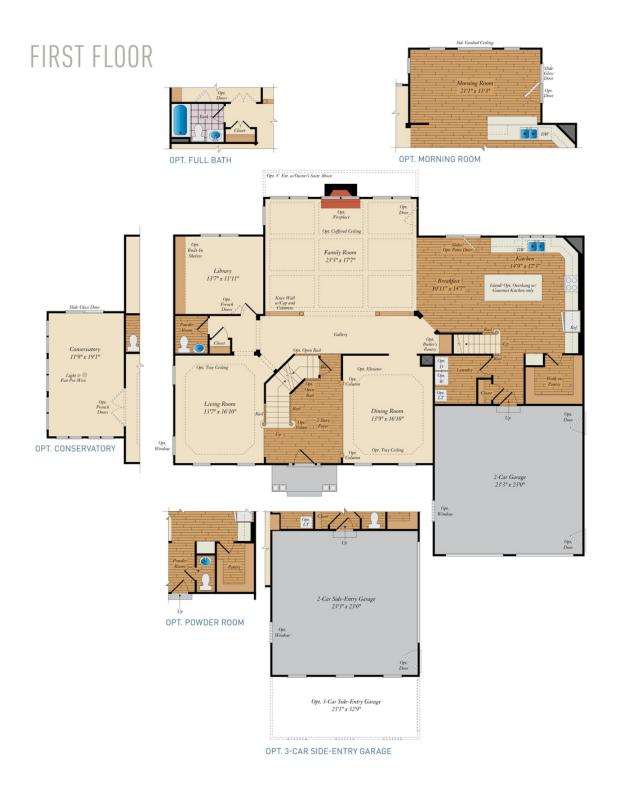

#### **COMMUNITY CONTACT**

22100 GARRETT'S CHANCE COURT AQUASCO, MD 20608

The Monticello plan is a gorgeous estate home starting at 4,650 square feet, with options to expand up to 7,610 square feet of elegant living space. The home can be built with a two or three car garage and is available in many elevations, including brick and stone combination fronts and craftsman styles. Inside, this home is loaded with luxury including a grand two-story foyer, a spacious kitchen and multiple additions such as a morning room and conservatory. Retreat to the owner's suite where you can enjoy a sitting area with optional fireplace, a dreamy his & her walk-in closet and an opulent spa bath with the option to add an exercise room. This basement is ready for fun and entertainment when you add options such as a rec room, theater room, wet bar and a den or 5th bedroom. There are endless ways to personalize this luxurious home with your own unique style.