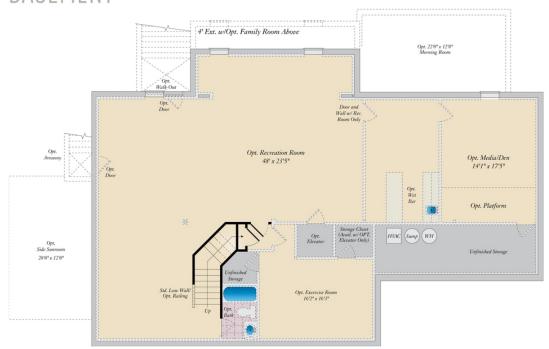

## BASEMENT

#### **COMMUNITY CONTACT**

22100 GARRETT'S CHANCE COURT AQUASCO, MD 20608

The Monticello plan is a gorgeous estate home starting at 4,650 square feet, with options to expand up to 7,610 square feet of elegant living space. The home can be built with a two or three car garage and is available in many elevations, including brick and stone combination fronts and craftsman styles. Inside, this home is loaded with luxury including a grand two-story foyer, a spacious kitchen and multiple additions such as a morning room and conservatory. Retreat to the owner's suite where you can enjoy a sitting area with optional fireplace, a dreamy his & her walk-in closet and an opulent spa bath with the option to add an exercise room. This basement is ready for fun and entertainment when you add options such as a rec room, theater room, wet bar and a den or 5th bedroom. There are endless ways to personalize this luxurious home with your own unique style.