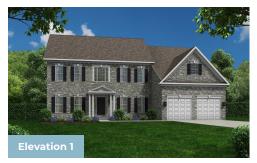

,610 square feet of elegant living space. The home can be built with a two or three car garage and is available in many elevations, including brick and stone combination fronts and craftsman styles. Inside, this home is loaded with luxury including a grand two-story foyer, a spacious kitchen and multiple additions such as a morning room and conservatory. Retreat to the owner's suite where you can enjoy a sitting area with optional fireplace, a dreamy his & her walk-in closet and an opulent spa bath with the option to add an exercise room. This basement is ready for fun and entertainment when you add options such as a rec room, theater room, wet bar and a den or 5th bedroom. There are endless ways to personalize this luxurious home with your own unique style.

### **Available Elevations**









## BASEMENT







# ESTATE SERIES MONTICELLO FOR SALE IN PRINCE GEORGE'S, MD



### ESTATE SERIES **MONTICELLO** FOR SALE IN PRINCE GEORGE'S, MD

## SECOND FLOOR







OPT. BUDDY BATH

OPT. 4TH BATH

OPT. LAUNDRY









OPT. SUPER BATH W/ OPT EXERCISE ROOM