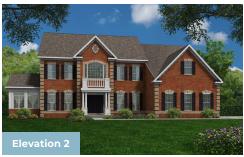

10 square feet of elegant living space. The home can be built with a two or three car garage and is available in many elevations, including brick and stone combination fronts and craftsman styles. Inside, this home is loaded with luxury including a grand two-story foyer, a spacious kitchen and multiple additions such as a morning room and conservatory. Retreat to the owner's suite where you can enjoy a sitting area with optional fireplace, a dreamy his & her walk-in closet and an opulent spa bath with the option to add an exercise room. This basement is ready for fun and entertainment when you add options such as a rec room, theater room, wet bar and a den or 5th bedroom. There are endless ways to personalize this luxurious home with your own unique style.

### **Available Elevations**









## BASEMENT







# ESTATE SERIES MONTICELLO FOR SALE IN PRINCE GEORGE'S, MD



### ESTATE SERIES **MONTICELLO** FOR SALE IN PRINCE GEORGE'S, MD

## SECOND FLOOR







OPT. BUDDY BATH

OPT. 4TH BATH

OPT. LAUNDRY









OPT. SUPER BATH W/ OPT EXERCISE ROOM