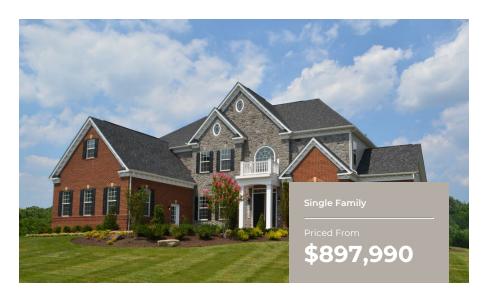

#### **COMMUNITY CONTACT**

22100 GARRETT'S CHANCE COURT AQUASCO, MD 20608

The Monticello plan is a gorgeous estate home starting at 4,650 square feet, with options to expand up to 7,610 square feet of elegant living space. The home can be built with a two or three car garage and is available in many elevations, including brick and stone combination fronts and craftsman styles. Inside, this home is loaded with luxury including a grand two-story foyer, a spacious kitchen and multiple additions such as a morning room and conservatory. Retreat to the owner's suite where you can enjoy a sitting area with optional fireplace, a dreamy his & her walk-in closet and an opulent spa bath with the option to add an exercise room. This basement is ready for fun and entertainment when you add options such as a rec room, theater room, wet bar and a den or 5th bedroom. There are endless ways to personalize this luxurious home with your own unique style.