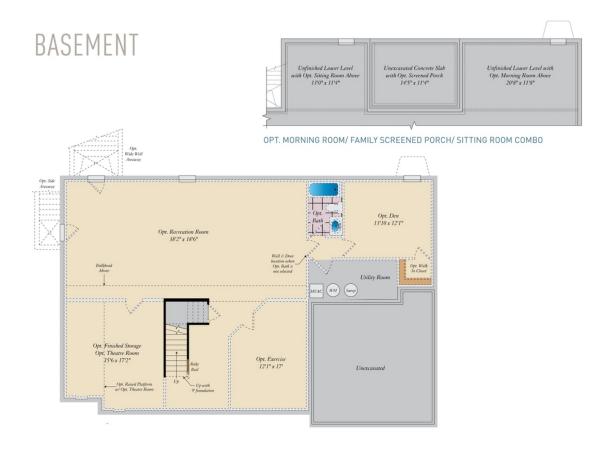

#### **COMMUNITY CONTACT**

22100 GARRETT'S CHANCE COURT AQUASCO, MD 20608

The Lexington II plan features the highly sought after first floor master suite floor plan starting at 3,274 sq. ft. with the capability of up to 7,485 sq. ft. and up to 6 bedrooms. Choose from hundreds of luxury options and finishes to design your dream...gourmet kitchen, stone or modern fireplaces, dual masters, 2nd floor rec room, spa baths, and basements made for entertaining with theater room, wet bar and much more!