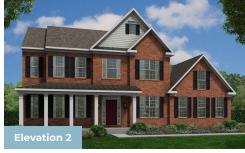

4 - 6 Beds

2.5 - 4.5 Baths

3,274 - 7,485 Sq Ft

#### **COMMUNITY CONTACT**

22100 GARRETT'S CHANCE COURT AQUASCO, MD 20608

The Lexington II plan features the highly sought after first floor master suite floor plan starting at 3,274 sq. ft. with the capability of up to 7,485 sq. ft. and up to 6 bedrooms. Choose from hundreds of luxury options and finishes to design your dream...gourmet kitchen, stone or modern fireplaces, dual masters, 2nd floor rec room, spa baths, and basements made for entertaining with theater room, wet bar and much more!

### **Available Elevations**









410-928-1161

#### **LEXINGTON II** FOR SALE IN PRINCE GEORGE'S, MD

FIRST FLOOR OWNER SUITES

## FIRST FLOOR



OPT. SIDE LOAD GARAGE

# FIRST FLOOR OWNER SUITES LEXINGTON II FOR SALE IN PRINCE GEORGE'S, MD

## SECOND FLOOR



OPT RATH #





OPT. BONUS ROOM