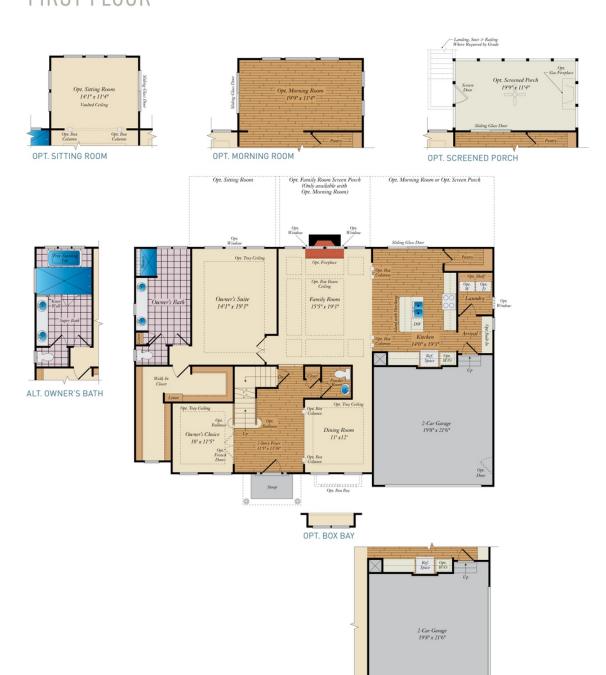

4 - 6 Beds

2.5 - 4.5 Baths

3,274 - 7,485 Sq Ft

#### **COMMUNITY CONTACT**

22100 GARRETT'S CHANCE COURT AQUASCO, MD 20608

The Lexington II plan features the highly sought after first floor master suite floor plan starting at 3,274 sq. ft. with the capability of up to 7,485 sq. ft. and up to 6 bedrooms. Choose from hundreds of luxury options and finishes to design your dream...gourmet kitchen, stone or modern fireplaces, dual masters, 2nd floor rec room, spa baths, and basements made for entertaining with theater room, wet bar and much more!

### **Available Elevations**









410-928-1161

#### **LEXINGTON II** FOR SALE IN PRINCE GEORGE'S, MD

FIRST FLOOR OWNER SUITES

## FIRST FLOOR



OPT. SIDE LOAD GARAGE

# FIRST FLOOR OWNER SUITES LEXINGTON II FOR SALE IN PRINCE GEORGE'S, MD

## SECOND FLOOR



OPT RATH #





OPT. BONUS ROOM