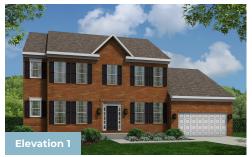

4 - 6 Beds

2.5 - 4.5 Baths

3,274 - 7,485 Sq Ft

#### **COMMUNITY CONTACT**

22100 GARRETT'S CHANCE COURT AQUASCO, MD 20608

The Lexington II plan features the highly sought after first floor master suite floor plan starting at 3,274 sq. ft. with the capability of up to 7,485 sq. ft. and up to 6 bedrooms. Choose from hundreds of luxury options and finishes to design your dream...gourmet kitchen, stone or modern fireplaces, dual masters, 2nd floor rec room, spa baths, and basements made for entertaining with theater room, wet bar and much more!

### **Available Elevations**









410-928-1161

#### **LEXINGTON II** FOR SALE IN PRINCE GEORGE'S, MD

FIRST FLOOR OWNER SUITES

## FIRST FLOOR



OPT. SIDE LOAD GARAGE

# FIRST FLOOR OWNER SUITES LEXINGTON II FOR SALE IN PRINCE GEORGE'S, MD

## SECOND FLOOR



OPT RATH #





OPT. BONUS ROOM