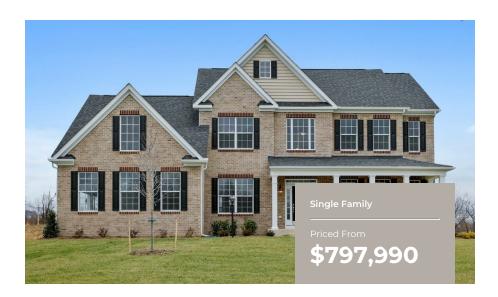

4 - 6 Beds

2.5 - 4.5 Baths

3,274 - 7,485 Sq Ft

#### **COMMUNITY CONTACT**

22100 GARRETT'S CHANCE COURT AQUASCO, MD 20608

The Lexington II plan features the highly sought after first floor master suite floor plan starting at 3,274 sq. ft. with the capability of up to 7,485 sq. ft. and up to 6 bedrooms. Choose from hundreds of luxury options and finishes to design your dream...gourmet kitchen, stone or modern fireplaces, dual masters, 2nd floor rec room, spa baths, and basements made for entertaining with theater room, wet bar and much more!