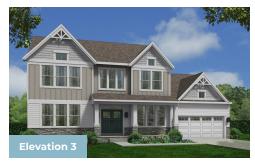

4 - 6 Beds

2.5 - 4.5 Baths

3,274 - 7,485 Sq Ft

#### **COMMUNITY CONTACT**

22100 GARRETT'S CHANCE COURT AQUASCO, MD 20608

The Lexington II plan features the highly sought after first floor master suite floor plan starting at 3,274 sq. ft. with the capability of up to 7,485 sq. ft. and up to 6 bedrooms. Choose from hundreds of luxury options and finishes to design your dream...gourmet kitchen, stone or modern fireplaces, dual masters, 2nd floor rec room, spa baths, and basements made for entertaining with theater room, wet bar and much more!

### **Available Elevations**









410-928-1161

#### **LEXINGTON II** FOR SALE IN PRINCE GEORGE'S, MD

FIRST FLOOR OWNER SUITES

## FIRST FLOOR



OPT. SIDE LOAD GARAGE

# FIRST FLOOR OWNER SUITES LEXINGTON II FOR SALE IN PRINCE GEORGE'S, MD

## SECOND FLOOR



OPT RATH #





OPT. BONUS ROOM