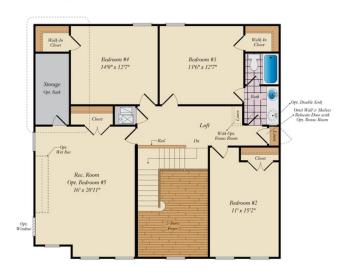

,274 - 7,485 Sq Ft

#### **COMMUNITY CONTACT**

22100 GARRETT'S CHANCE COURT AQUASCO, MD 20608

The Lexington II plan features the highly sought after first floor master suite floor plan starting at 3,274 sq. ft. with the capability of up to 7,485 sq. ft. and up to 6 bedrooms. Choose from hundreds of luxury options and finishes to design your dream...gourmet kitchen, stone or modern fireplaces, dual masters, 2nd floor rec room, spa baths, and basements made for entertaining with theater room, wet bar and much more!

### **Available Elevations**









410-928-1161

#### **LEXINGTON II** FOR SALE IN PRINCE GEORGE'S, MD

FIRST FLOOR OWNER SUITES

## FIRST FLOOR



OPT. SIDE LOAD GARAGE

# FIRST FLOOR OWNER SUITES LEXINGTON II FOR SALE IN PRINCE GEORGE'S, MD

## SECOND FLOOR



OPT RATH #





OPT. BONUS ROOM