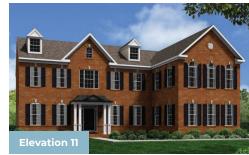

square feet, with options to expand up to 6,102 square feet of luxurious living space. The home can be built with a two or three car garage and is available in many elevations, including brick and stone combination fronts and craftsman styles. Inside, plenty of grand features await including a two-story foyer, two-story family room, optional in-law suite and multiple options to upgrade to a gourmet or chef's kitchen. A luxury owner's retreat can be designed with a sitting area, fireplace, multiple walk-in closets and our most exciting Caribbean or California spa bath. Design your basement for entertaining with options like a theater room, wet bar and a den or 5th bedroom. There are hundreds of ways to personalize this luxurious home and make it your own.

## **Available Elevations**