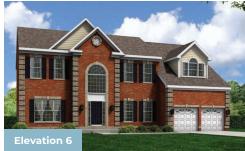

02 square feet, with options to expand up to 6,102 square feet of luxurious living space. The home can be built with a two or three car garage and is available in many elevations, including brick and stone combination fronts and craftsman styles. Inside, plenty of grand features await including a two-story foyer, two-story family room, optional in-law suite and multiple options to upgrade to a gourmet or chef's kitchen. A luxury owner's retreat can be designed with a sitting area, fireplace, multiple walk-in closets and our most exciting Caribbean or California spa bath. Design your basement for entertaining with options like a theater room, wet bar and a den or 5th bedroom. There are hundreds of ways to personalize this luxurious home and make it your own.

## **Available Elevations**