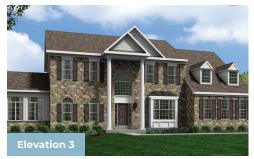

,502 square feet, with options to expand up to 6,102 square feet of luxurious living space. The home can be built with a two or three car garage and is available in many elevations, including brick and stone combination fronts and craftsman styles. Inside, plenty of grand features await including a two-story foyer, two-story family room, optional in-law suite and multiple options to upgrade to a gourmet or chef's kitchen. A luxury owner's retreat can be designed with a sitting area, fireplace, multiple walk-in closets and our most exciting Caribbean or California spa bath. Design your basement for entertaining with options like a theater room, wet bar and a den or 5th bedroom. There are hundreds of ways to personalize this luxurious home and make it your own.

## **Available Elevations**