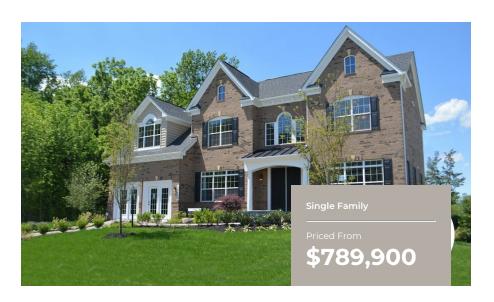

4 - 6 Beds

2.5 - 5.5 Baths

3,410 - 9,164 Sq Ft

## **COMMUNITY CONTACT**

22100 GARRETT'S CHANCE COURT AQUASCO, MD 20608

The Kingsport plan is our most popular and versatile estate home starting at 3,502 square feet, with options to expand up to 6,102 square feet of luxurious living space. The home can be built with a two or three car garage and is available in many elevations, including brick and stone combination fronts and craftsman styles. Inside, plenty of grand features await including a two-story foyer, two-story family room, optional in-law suite and multiple options to upgrade to a gourmet or chef's kitchen. A luxury owner's retreat can be designed with a sitting area, fireplace, multiple walk-in closets and our most exciting Caribbean or California spa bath. Design your basement for entertaining with options like a theater room, wet bar and a den or 5th bedroom. There are hundreds of ways to personalize this luxurious home and make it your own.