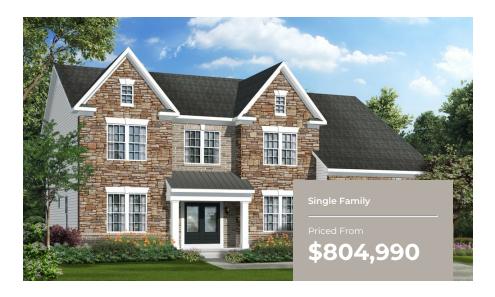

4 - 6 Beds

2.5 - 5.5 Baths

3,436 - 7,288 Sq Ft

#### **COMMUNITY CONTACT**

15900 VENICE ROAD AQUASCO, MD 20608 NONE NONE

The Kingsport II is an updated version of our most popular and versatile estate home starting at 3,436 square feet, with options to expand up to 7,288 square feet of luxurious living space. The home can be built with a two or three car garage and is available in many elevations including traditional, brick and stone combination and craftsman styles. Inside, plenty of grand features await including a two-story foyer, two-story family room, optional in-law suite and multiple options to upgrade to a gourmet or chef's kitchen. A luxury owner's retreat can be designed with a sitting area, fireplace, multiple walk-in closets and our most exciting Caribbean or California spa bath. Design your basement for entertaining with options like a theater room, wet bar and a den or 5th bedroom. There are hundreds of ways to personalize this elegant home and make it your own.

## ESTATE SERIES KINGSPORT II FOR SALE IN PRINCE GEORGE'S. MD