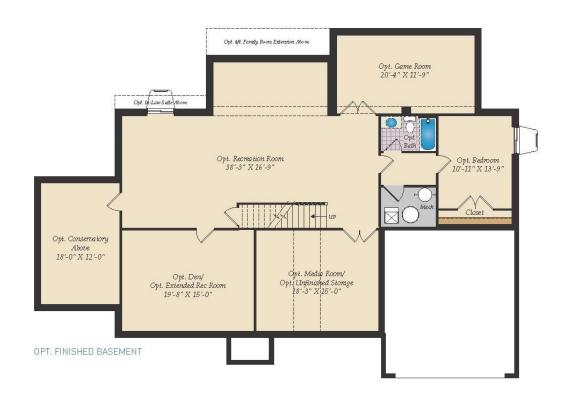

multiple walk-in closets and our most exciting Caribbean or California spa bath. Design your basement for entertaining with options like a theater room, wet bar and a den or 5th bedroom. There are hundreds of ways to personalize this elegant home and make it your own.

#### **Available Elevations**











## ESTATE SERIES KINGSPORT II FOR SALE IN PRINCE GEORGE'S. MD

### FIRST FLOOR

OPT. CONSERVATORY



OPT. SCREENED PORCH





## ESTATE SERIES KINGSPORT II FOR SALE IN PRINCE GEORGE'S. MD

#### 410-928-1161

### SECOND FLOOR





OPT. SITTING ROOM W/ 2 CAR SIDE LOAD GARAGE



OPT. BUDDY BATH



OPT. 3RD BATH



OPT. CALIFORNIA BATH



OPT. CONSERVATORY BELOW



OPT. CARIBBEAN BATH



# ESTATE SERIES KINGSPORT II FOR SALE IN PRINCE GEORGE'S, MD

### BASEMENT





OPT. DOUBLE AREAWAY