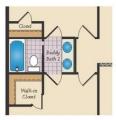

### SECOND FLOOR

OPT. SITTING ROOM W/ 2 CAR SIDE LOAD GARAGE

OPT. BUDDY BATH

OPT. 3RD BATH

OPT. CALIFORNIA BATH

OPT. CONSERVATORY BELOW

OPT. CARIBBEAN BATH