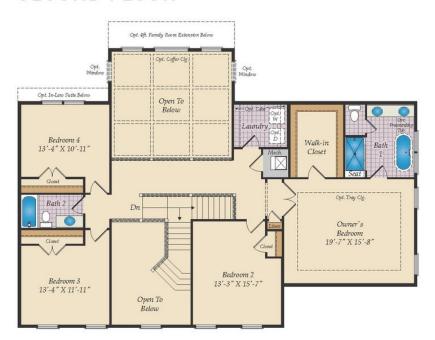

### SECOND FLOOR

OPT. SITTING ROOM W/ 2 CAR SIDE LOAD GARAGE

OPT. BUDDY BATH

OPT. 3RD BATH

OPT. CALIFORNIA BATH

OPT. CONSERVATORY BELOW

OPT. CARIBBEAN BATH