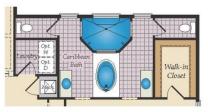

### SECOND FLOOR

OPT. SITTING ROOM W/ 2 CAR SIDE LOAD GARAGE

OPT. BUDDY BATH

OPT. 3RD BATH

OPT. CALIFORNIA BATH

OPT. CONSERVATORY BELOW

OPT. CARIBBEAN BATH