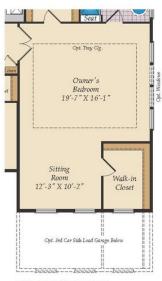

### SECOND FLOOR

OPT. SITTING ROOM W/ 2 CAR SIDE LOAD GARAGE

OPT. BUDDY BATH

OPT. 3RD BATH

OPT. CALIFORNIA BATH

OPT. CONSERVATORY BELOW

OPT. CARIBBEAN BATH