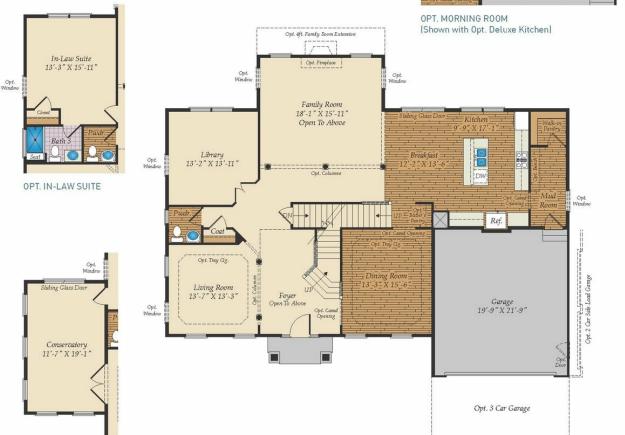

arage and is available in many elevations including traditional, brick and stone combination and craftsman styles. Inside, plenty of grand features await including a two-story foyer, two-story family room, optional in-law suite and multiple options to upgrade to a gourmet or chef's kitchen. A luxury owner's retreat can be designed with a sitting area, fireplace, multiple walk-in closets and our most exciting Caribbean or California spa bath. Design your basement for entertaining with options like a theater room, wet bar and a den or 5th bedroom. There are hundreds of ways to personalize this elegant home and make it your own.

#### **Available Elevations**











## ESTATE SERIES KINGSPORT II FOR SALE IN PRINCE GEORGE'S. MD

### FIRST FLOOR

OPT. CONSERVATORY



OPT. SCREENED PORCH





## ESTATE SERIES KINGSPORT II FOR SALE IN PRINCE GEORGE'S. MD

#### 410-928-1161

### SECOND FLOOR





OPT. SITTING ROOM W/ 2 CAR SIDE LOAD GARAGE



OPT. BUDDY BATH



OPT. 3RD BATH



OPT. CALIFORNIA BATH



OPT. CONSERVATORY BELOW



OPT. CARIBBEAN BATH



# ESTATE SERIES KINGSPORT II FOR SALE IN PRINCE GEORGE'S, MD

### BASEMENT





OPT. DOUBLE AREAWAY