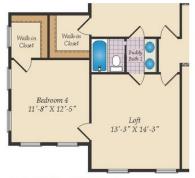

### SECOND FLOOR

OPT. SITTING ROOM W/ 2 CAR SIDE LOAD GARAGE

OPT. BUDDY BATH

OPT. 3RD BATH

OPT. CALIFORNIA BATH

OPT. CONSERVATORY BELOW

OPT. CARIBBEAN BATH