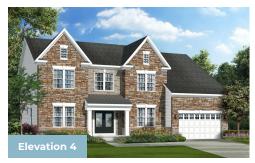

square feet, with options to expand up to 7,288 square feet of luxurious living space. The home can be built with a two or three car garage and is available in many elevations including traditional, brick and stone combination and craftsman styles. Inside, plenty of grand features await including a two-story foyer, two-story family room, optional in-law suite and multiple options to upgrade to a gourmet or chef's kitchen. A luxury owner's retreat can be designed with a sitting area, fireplace, multiple walk-in closets and our most exciting Caribbean or California spa bath. Design your basement for entertaining with options like a theater room, wet bar and a den or 5th bedroom. There are hundreds of ways to personalize this elegant home and make it your own.

#### **Available Elevations**











## ESTATE SERIES KINGSPORT II FOR SALE IN PRINCE GEORGE'S. MD

### FIRST FLOOR

OPT. CONSERVATORY



OPT. SCREENED PORCH





## ESTATE SERIES KINGSPORT II FOR SALE IN PRINCE GEORGE'S. MD

#### 410-928-1161

### SECOND FLOOR





OPT. SITTING ROOM W/ 2 CAR SIDE LOAD GARAGE



OPT. BUDDY BATH



OPT. 3RD BATH



OPT. CALIFORNIA BATH



OPT. CONSERVATORY BELOW



OPT. CARIBBEAN BATH



# ESTATE SERIES KINGSPORT II FOR SALE IN PRINCE GEORGE'S, MD

### BASEMENT





OPT. DOUBLE AREAWAY