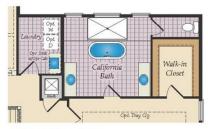

### SECOND FLOOR

OPT. SITTING ROOM W/ 2 CAR SIDE LOAD GARAGE

OPT. BUDDY BATH

OPT. 3RD BATH

OPT. CALIFORNIA BATH

OPT. CONSERVATORY BELOW

OPT. CARIBBEAN BATH