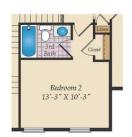

### SECOND FLOOR

OPT. SITTING ROOM W/ 2 CAR SIDE LOAD GARAGE

OPT. BUDDY BATH

OPT. 3RD BATH

OPT. CALIFORNIA BATH

OPT. CONSERVATORY BELOW

OPT. CARIBBEAN BATH