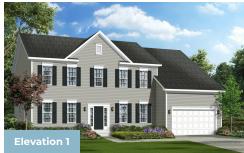

uare feet, with options to expand up to 7,288 square feet of luxurious living space. The home can be built with a two or three car garage and is available in many elevations including traditional, brick and stone combination and craftsman styles. Inside, plenty of grand features await including a two-story foyer, two-story family room, optional in-law suite and multiple options to upgrade to a gourmet or chef's kitchen. A luxury owner's retreat can be designed with a sitting area, fireplace, multiple walk-in closets and our most exciting Caribbean or California spa bath. Design your basement for entertaining with options like a theater room, wet bar and a den or 5th bedroom. There are hundreds of ways to personalize this elegant home and make it your own.

#### **Available Elevations**











## ESTATE SERIES KINGSPORT II FOR SALE IN PRINCE GEORGE'S. MD

### FIRST FLOOR

OPT. CONSERVATORY



OPT. SCREENED PORCH





## ESTATE SERIES KINGSPORT II FOR SALE IN PRINCE GEORGE'S. MD

#### 410-928-1161

### SECOND FLOOR





OPT. SITTING ROOM W/ 2 CAR SIDE LOAD GARAGE



OPT. BUDDY BATH



OPT. 3RD BATH



OPT. CALIFORNIA BATH



OPT. CONSERVATORY BELOW



OPT. CARIBBEAN BATH



# ESTATE SERIES KINGSPORT II FOR SALE IN PRINCE GEORGE'S, MD

### BASEMENT





OPT. DOUBLE AREAWAY