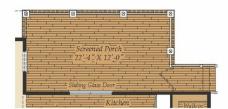

with a two or three car garage and is available in many elevations including traditional, brick and stone combination and craftsman styles. Inside, plenty of grand features await including a two-story foyer, two-story family room, optional in-law suite and multiple options to upgrade to a gourmet or chef's kitchen. A luxury owner's retreat can be designed with a sitting area, fireplace, multiple walk-in closets and our most exciting Caribbean or California spa bath. Design your basement for entertaining with options like a theater room, wet bar and a den or 5th bedroom. There are hundreds of ways to personalize this elegant home and make it your own.

#### **Available Elevations**











## ESTATE SERIES KINGSPORT II FOR SALE IN PRINCE GEORGE'S. MD

### FIRST FLOOR

OPT. CONSERVATORY



OPT. SCREENED PORCH





## ESTATE SERIES KINGSPORT II FOR SALE IN PRINCE GEORGE'S. MD

#### 410-928-1161

### SECOND FLOOR





OPT. SITTING ROOM W/ 2 CAR SIDE LOAD GARAGE



OPT. BUDDY BATH



OPT. 3RD BATH



OPT. CALIFORNIA BATH



OPT. CONSERVATORY BELOW



OPT. CARIBBEAN BATH



# ESTATE SERIES KINGSPORT II FOR SALE IN PRINCE GEORGE'S, MD

### BASEMENT





OPT. DOUBLE AREAWAY