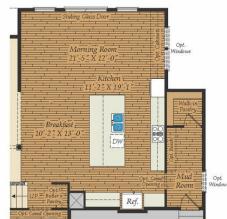

garage and is available in many elevations including traditional, brick and stone combination and craftsman styles. Inside, plenty of grand features await including a two-story foyer, two-story family room, optional in-law suite and multiple options to upgrade to a gourmet or chef's kitchen. A luxury owner's retreat can be designed with a sitting area, fireplace, multiple walk-in closets and our most exciting Caribbean or California spa bath. Design your basement for entertaining with options like a theater room, wet bar and a den or 5th bedroom. There are hundreds of ways to personalize this elegant home and make it your own.

#### **Available Elevations**











## ESTATE SERIES KINGSPORT II FOR SALE IN PRINCE GEORGE'S. MD

### FIRST FLOOR

OPT. CONSERVATORY



OPT. SCREENED PORCH





## ESTATE SERIES KINGSPORT II FOR SALE IN PRINCE GEORGE'S. MD

#### 410-928-1161

### SECOND FLOOR





OPT. SITTING ROOM W/ 2 CAR SIDE LOAD GARAGE



OPT. BUDDY BATH



OPT. 3RD BATH



OPT. CALIFORNIA BATH



OPT. CONSERVATORY BELOW



OPT. CARIBBEAN BATH



# ESTATE SERIES KINGSPORT II FOR SALE IN PRINCE GEORGE'S, MD

### BASEMENT





OPT. DOUBLE AREAWAY