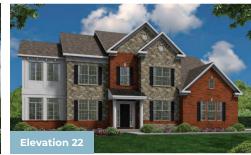

4 - 5 Beds

2.5 - 4.5 Baths

2,858 - 5,431 Sq Ft

#### **COMMUNITY CONTACT**

15900 VENICE ROAD AQUASCO, MD 20608 NONE NONE

The popular Emory II plan is a single family home starting at 2,858 square feet, with options to expand up to 5,431 square feet of living space. The home has a two car garage and many elevations, including brick and stone combination fronts and craftsman styles. Inside, the home comes standard with 4 bedrooms and 2.5 baths with the option to add an additional bedroom and full bath in the basement. This dream home offers many upgrades such as a gourmet kitchen, stone or modern fireplace and a grand owner suite with optional spa bath. Choose from hundreds of features to personalize this home and make it your own.

### **Available Elevations**









410-928-1161



### CARUSO CLASSICS **EMORY II**

FOR SALE IN PRINCE GEORGE'S, MD

## FIRST FLOOR





#### CARUSO CLASSICS **EMORY II**

FOR SALE IN PRINCE GEORGE'S, MD

410-928-1161









OPT. BUDDY BATH AVAILABLE W/ OPT. 3RD BATH



OPT. 3RD BATH



# BASEMENT