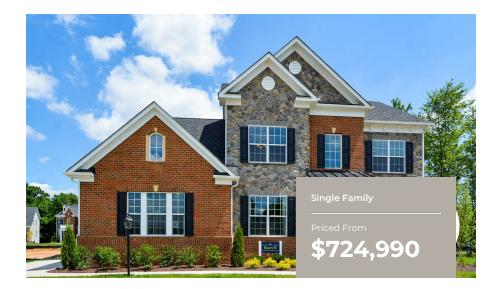

4 - 5 Beds

2.5 - 4.5 Baths

2,858 - 5,431 Sq Ft

#### **COMMUNITY CONTACT**

15900 VENICE ROAD AQUASCO, MD 20608 NONE NONE

The popular Emory II plan is a single family home starting at 2,858 square feet, with options to expand up to 5,431 square feet of living space. The home has a two car garage and many elevations, including brick and stone combination fronts and craftsman styles. Inside, the home comes standard with 4 bedrooms and 2.5 baths with the option to add an additional bedroom and full bath in the basement. This dream home offers many upgrades such as a gourmet kitchen, stone or modern fireplace and a grand owner suite with optional spa bath. Choose from hundreds of features to personalize this home and make it your own.

### CARUSO CLASSICS **EMORY II**

FOR SALE IN PRINCE GEORGE'S, MD