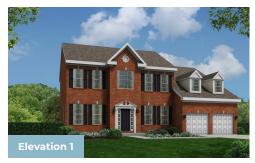

4 - 5 Beds

2.5 - 4.5 Baths

2,858 - 5,431 Sq Ft

#### **COMMUNITY CONTACT**

15900 VENICE ROAD AQUASCO, MD 20608 NONE NONE

The popular Emory II plan is a single family home starting at 2,858 square feet, with options to expand up to 5,431 square feet of living space. The home has a two car garage and many elevations, including brick and stone combination fronts and craftsman styles. Inside, the home comes standard with 4 bedrooms and 2.5 baths with the option to add an additional bedroom and full bath in the basement. This dream home offers many upgrades such as a gourmet kitchen, stone or modern fireplace and a grand owner suite with optional spa bath. Choose from hundreds of features to personalize this home and make it your own.

### **Available Elevations**









410-928-1161



### CARUSO CLASSICS **EMORY II**

FOR SALE IN PRINCE GEORGE'S, MD

## FIRST FLOOR





#### CARUSO CLASSICS **EMORY II**

FOR SALE IN PRINCE GEORGE'S, MD

410-928-1161









OPT. BUDDY BATH AVAILABLE W/ OPT. 3RD BATH



OPT. 3RD BATH



# BASEMENT