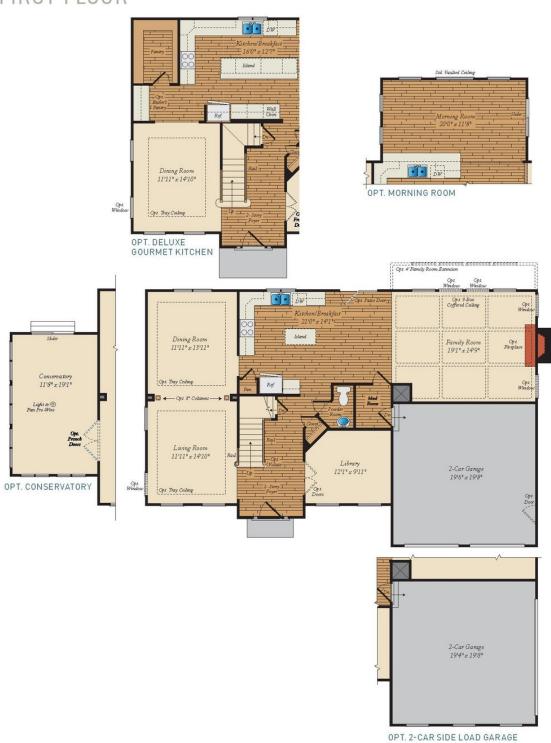

## FIRST FLOOR

#### **COMMUNITY CONTACT**

15900 VENICE ROAD AQUASCO, MD 20608 NONE NONE

The popular Emory II plan is a single family home starting at 2,858 square feet, with options to expand up to 5,431 square feet of living space. The home has a two car garage and many elevations, including brick and stone combination fronts and craftsman styles. Inside, the home comes standard with 4 bedrooms and 2.5 baths with the option to add an additional bedroom and full bath in the basement. This dream home offers many upgrades such as a gourmet kitchen, stone or modern fireplace and a grand owner suite with optional spa bath. Choose from hundreds of features to personalize this home and make it your own.