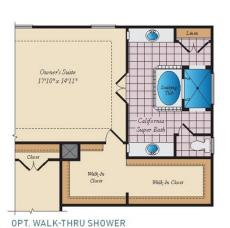

#### **COMMUNITY CONTACT**

15900 VENICE ROAD AQUASCO, MD 20608 NONE NONE

The popular Emory II plan is a single family home starting at 2,858 square feet, with options to expand up to 5,431 square feet of living space. The home has a two car garage and many elevations, including brick and stone combination fronts and craftsman styles. Inside, the home comes standard with 4 bedrooms and 2.5 baths with the option to add an additional bedroom and full bath in the basement. This dream home offers many upgrades such as a gourmet kitchen, stone or modern fireplace and a grand owner suite with optional spa bath. Choose from hundreds of features to personalize this home and make it your own.