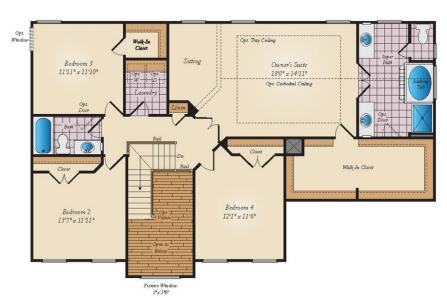

#### **COMMUNITY CONTACT**

15900 VENICE ROAD AQUASCO, MD 20608 NONE NONE

The popular Emory II plan is a single family home starting at 2,858 square feet, with options to expand up to 5,431 square feet of living space. The home has a two car garage and many elevations, including brick and stone combination fronts and craftsman styles. Inside, the home comes standard with 4 bedrooms and 2.5 baths with the option to add an additional bedroom and full bath in the basement. This dream home offers many upgrades such as a gourmet kitchen, stone or modern fireplace and a grand owner suite with optional spa bath. Choose from hundreds of features to personalize this home and make it your own.