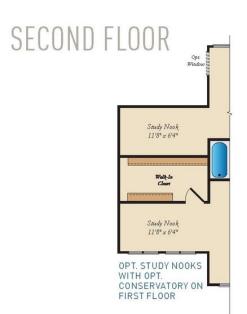

#### **COMMUNITY CONTACT**

15900 VENICE ROAD AQUASCO, MD 20608 NONE NONE

The popular Emory II plan is a single family home starting at 2,858 square feet, with options to expand up to 5,431 square feet of living space. The home has a two car garage and many elevations, including brick and stone combination fronts and craftsman styles. Inside, the home comes standard with 4 bedrooms and 2.5 baths with the option to add an additional bedroom and full bath in the basement. This dream home offers many upgrades such as a gourmet kitchen, stone or modern fireplace and a grand owner suite with optional spa bath. Choose from hundreds of features to personalize this home and make it your own.