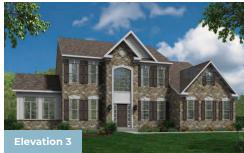

4 - 5 Beds

2.5 - 4.5 Baths

2,858 - 5,431 Sq Ft

#### **COMMUNITY CONTACT**

15900 VENICE ROAD AQUASCO, MD 20608 NONE NONE

The popular Emory II plan is a single family home starting at 2,858 square feet, with options to expand up to 5,431 square feet of living space. The home has a two car garage and many elevations, including brick and stone combination fronts and craftsman styles. Inside, the home comes standard with 4 bedrooms and 2.5 baths with the option to add an additional bedroom and full bath in the basement. This dream home offers many upgrades such as a gourmet kitchen, stone or modern fireplace and a grand owner suite with optional spa bath. Choose from hundreds of features to personalize this home and make it your own.

### **Available Elevations**









410-928-1161



### CARUSO CLASSICS **EMORY II**

FOR SALE IN PRINCE GEORGE'S, MD

## FIRST FLOOR





#### CARUSO CLASSICS **EMORY II**

FOR SALE IN PRINCE GEORGE'S, MD

410-928-1161









OPT. BUDDY BATH AVAILABLE W/ OPT. 3RD BATH



OPT. 3RD BATH



# BASEMENT