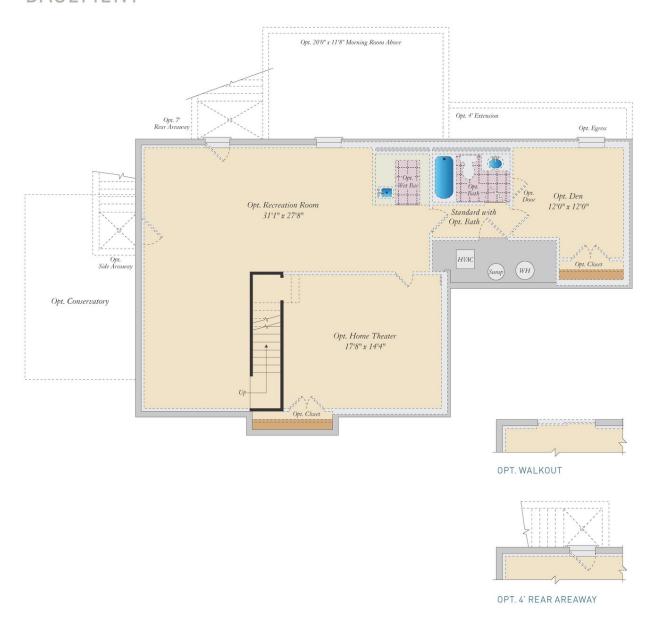

t of living space. The home has a two car garage and many elevations, including brick and stone combination fronts and craftsman styles. Inside, the home comes standard with 4 bedrooms and 2.5 baths with the option to add an additional bedroom and full bath in the basement. This dream home offers many upgrades such as a gourmet kitchen, stone or modern fireplace and a grand owner suite with optional spa bath. Choose from hundreds of features to personalize this home and make it your own.

### **Available Elevations**









410-928-1161



### CARUSO CLASSICS **EMORY II**

FOR SALE IN PRINCE GEORGE'S, MD

## FIRST FLOOR





#### CARUSO CLASSICS **EMORY II**

FOR SALE IN PRINCE GEORGE'S, MD

410-928-1161









OPT. BUDDY BATH AVAILABLE W/ OPT. 3RD BATH



OPT. 3RD BATH



# BASEMENT