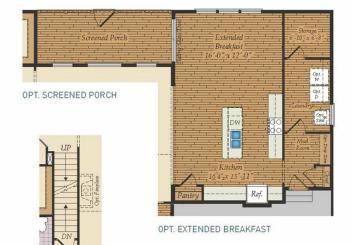

## FIRST FLOOR

OPT. LOGGIA (Available only with Opt. Extended Breakfast)

OPT. MORNING ROOM (Available only with Opt. Extended Breakfast)

OPT. 3 CAR SIDE GARAGE