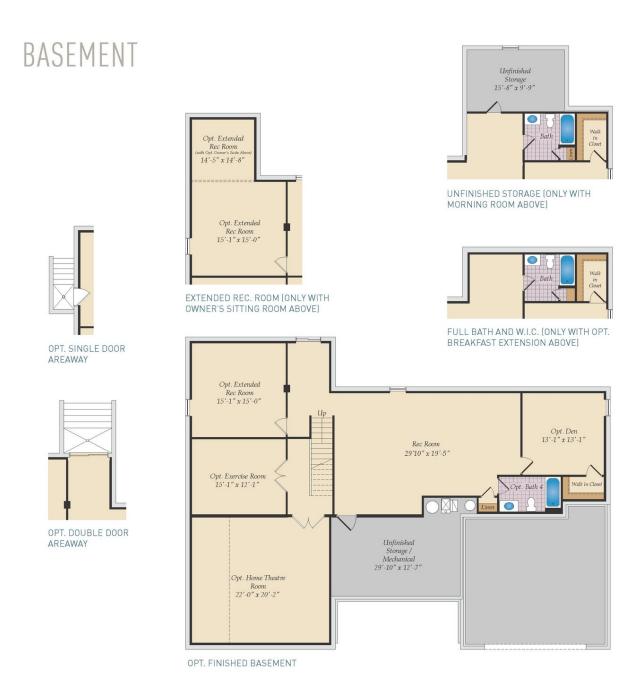

#### **COMMUNITY CONTACT**

15900 VENICE ROAD AQUASCO, MD 20608 NONE NONE

The Baywood plan is a single family ranch style home and features the highly sought after first floor master suite starting at 2,372 sq. ft. with the capability of up to 6,006 sq. ft. and up to 5 bedrooms. Enjoy one-level living, or add a second floor for additional space. Choose from hundreds of luxury options and finishes to design your dream...screened porch, gourmet kitchen, stone or modern fireplaces, 2nd floor loft, spa baths, and basements made for entertaining with theater room, wet bar and much more!