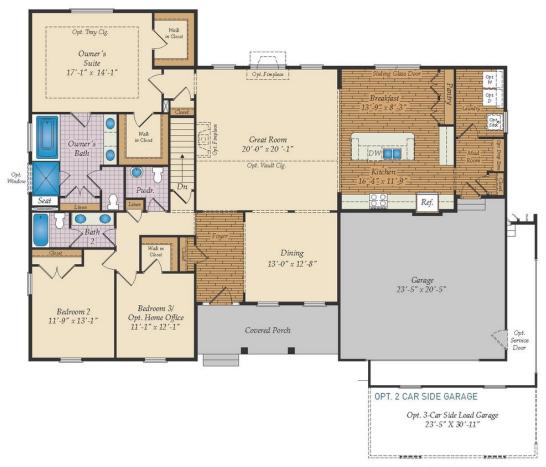

## FIRST FLOOR

OPT. LOGGIA (Available only with Opt. Extended Breakfast)

OPT. MORNING ROOM (Available only with Opt. Extended Breakfast)

OPT. 3 CAR SIDE GARAGE

## FIRST FLOOR OWNER SUITES **BAYWOOD**

FOR SALE IN PRINCE GEORGE'S, MD

# **BAYWOOD**FOR SALE IN PRINCE GEORGE'S, MD

FIRST FLOOR OWNER SUITES