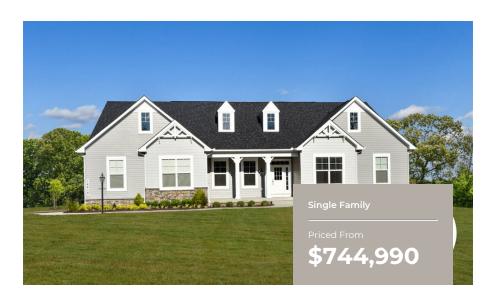

3 - 5 Beds

2.5 - 3.5 Baths

2,372 - 6,006 Sq Ft

#### **COMMUNITY CONTACT**

15900 VENICE ROAD AQUASCO, MD 20608 NONE NONE

The Baywood plan is a single family ranch style home and features the highly sought after first floor master suite starting at 2,372 sq. ft. with the capability of up to 6,006 sq. ft. and up to 5 bedrooms. Enjoy one-level living, or add a second floor for additional space. Choose from hundreds of luxury options and finishes to design your dream...screened porch, gourmet kitchen, stone or modern fireplaces, 2nd floor loft, spa baths, and basements made for entertaining with theater room, wet bar and much more!

### **BAYWOOD**

FIRST FLOOR OWNER SUITES

FOR SALE IN PRINCE GEORGE'S, MD 410-928-1161