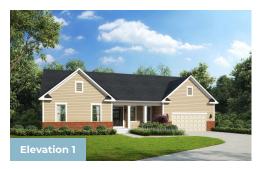

3 - 5 Beds

2.5 - 3.5 Baths

2,372 - 6,006 Sq Ft

#### **COMMUNITY CONTACT**

15900 VENICE ROAD AQUASCO, MD 20608 NONE NONE

The Baywood plan is a single family ranch style home and features the highly sought after first floor master suite starting at 2,372 sq. ft. with the capability of up to 6,006 sq. ft. and up to 5 bedrooms. Enjoy one-level living, or add a second floor for additional space. Choose from hundreds of luxury options and finishes to design your dream...screened porch, gourmet kitchen, stone or modern fireplaces, 2nd floor loft, spa baths, and basements made for entertaining with theater room, wet bar and much more!

### **Available Elevations**











### **BAYWOOD**

FIRST FLOOR OWNER SUITES

FOR SALE IN PRINCE GEORGE'S, MD 410-928-1161

## FIRST FLOOR







OPT. LOGGIA (Available only with Opt. Extended Breakfast)



OPT. MORNING ROOM (Available only with Opt. Extended Breakfast)



OPT. 3 CAR SIDE GARAGE



## FIRST FLOOR OWNER SUITES **BAYWOOD**

FOR SALE IN PRINCE GEORGE'S, MD

## MORE OPTIONS



OPT. CALIFORNIA OWNER'S BATH





OPT. TECH. CENTER



OPT. BUDDY BATH

## OPTIONAL SECOND FLOOR

OPT. STAIRS TO OPTIONAL OPT. 2ND FLOOR



OPT. FINISHED 2ND FLOOR





# **BAYWOOD**FOR SALE IN PRINCE GEORGE'S, MD

FIRST FLOOR OWNER SUITES

#### EIN PRINCE GEORGE'S, MD 410-928-1161