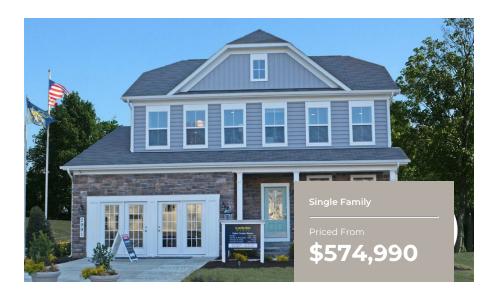

4 - 5 Beds

2.5 - 4 Baths

2,501 - 3,460 Sq Ft

#### **COMMUNITY CONTACT**

16622 TORTOLA DRIVE ACCOKEEK, MD 20607 301-517-7314 INFO@CARUSOHOMES.COM

The Michigan plan is a single family home starting at 2,193 square feet, with options for up to 3,460 square feet of living space. The home has a two car garage and several elevations to choose from including several with a covered front porch. Inside the home comes standard with 4 bedrooms and 2.5 baths with the options for up to 5 bedrooms and 4 baths. Your dream home is ready to be designed by you. Select from hundreds of options and features such as a gourmet kitchen, stone or modern fireplaces, in-law suite and basements made for entertaining with a recreaction room, theater room, and much more!

# CARUSO CLASSICS MICHIGAN FOR SALE IN PRINCE GEORGE'S, MD