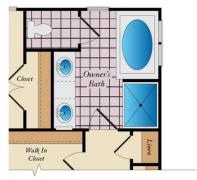

6622 TORTOLA DRIVE ACCOKEEK, MD 20607 301-517-7314 INFO@CARUSOHOMES.COM

The Michigan plan is a single family home starting at 2,193 square feet, with options for up to 3,460 square feet of living space. The home has a two car garage and several elevations to choose from including several with a covered front porch. Inside the home comes standard with 4 bedrooms and 2.5 baths with the options for up to 5 bedrooms and 4 baths. Your dream home is ready to be designed by you. Select from hundreds of options and features such as a gourmet kitchen, stone or modern fireplaces, in-law suite and basements made for entertaining with a recreaction room, theater room, and much more!

#### **Available Elevations**











# CARUSO CLASSICS MICHIGAN FOR SALE IN PRINCE GEORGE'S, MD

## SECOND FLOOR



OPT. SUPER BATH



## BASEMENT





410-928-1161



#### CARUSO CLASSICS **MICHIGAN** FOR SALE IN PRINCE GEORGE'S, MD

## FIRST FLOOR



OPT. MORNING ROOM OPT. GOURMET KITCHEN





OPT. IN-LAW SUITE