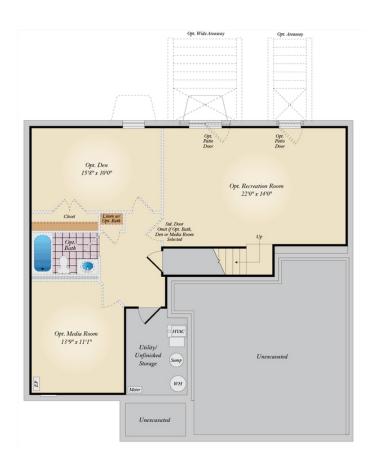

7 301-517-7314 INFO@CARUSOHOMES.COM

The Michigan plan is a single family home starting at 2,193 square feet, with options for up to 3,460 square feet of living space. The home has a two car garage and several elevations to choose from including several with a covered front porch. Inside the home comes standard with 4 bedrooms and 2.5 baths with the options for up to 5 bedrooms and 4 baths. Your dream home is ready to be designed by you. Select from hundreds of options and features such as a gourmet kitchen, stone or modern fireplaces, in-law suite and basements made for entertaining with a recreaction room, theater room, and much more!

#### **Available Elevations**











# CARUSO CLASSICS MICHIGAN FOR SALE IN PRINCE GEORGE'S, MD

## SECOND FLOOR



OPT. SUPER BATH



## BASEMENT





410-928-1161



#### CARUSO CLASSICS **MICHIGAN** FOR SALE IN PRINCE GEORGE'S, MD

## FIRST FLOOR



OPT. MORNING ROOM OPT. GOURMET KITCHEN





OPT. IN-LAW SUITE