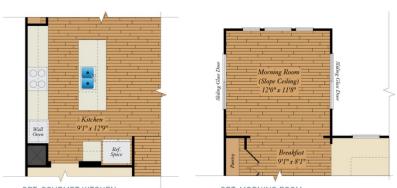

re feet, with options for up to 3,460 square feet of living space. The home has a two car garage and several elevations to choose from including several with a covered front porch. Inside the home comes standard with 4 bedrooms and 2.5 baths with the options for up to 5 bedrooms and 4 baths. Your dream home is ready to be designed by you. Select from hundreds of options and features such as a gourmet kitchen, stone or modern fireplaces, in-law suite and basements made for entertaining with a recreaction room, theater room, and much more!

#### **Available Elevations**











# CARUSO CLASSICS MICHIGAN FOR SALE IN PRINCE GEORGE'S, MD

## SECOND FLOOR



OPT. SUPER BATH



## BASEMENT





410-928-1161



#### CARUSO CLASSICS **MICHIGAN** FOR SALE IN PRINCE GEORGE'S, MD

## FIRST FLOOR



OPT. MORNING ROOM OPT. GOURMET KITCHEN





OPT. IN-LAW SUITE