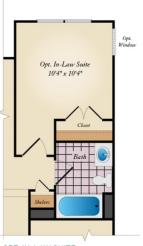

feet of living space. The home has a two car garage and several elevations to choose from including several with a covered front porch. Inside the home comes standard with 4 bedrooms and 2.5 baths with the options for up to 5 bedrooms and 4 baths. Your dream home is ready to be designed by you. Select from hundreds of options and features such as a gourmet kitchen, stone or modern fireplaces, in-law suite and basements made for entertaining with a recreaction room, theater room, and much more!

#### **Available Elevations**











# CARUSO CLASSICS MICHIGAN FOR SALE IN PRINCE GEORGE'S, MD

## SECOND FLOOR



OPT. SUPER BATH



## BASEMENT





410-928-1161



#### CARUSO CLASSICS **MICHIGAN** FOR SALE IN PRINCE GEORGE'S, MD

## FIRST FLOOR



OPT. MORNING ROOM OPT. GOURMET KITCHEN





OPT. IN-LAW SUITE