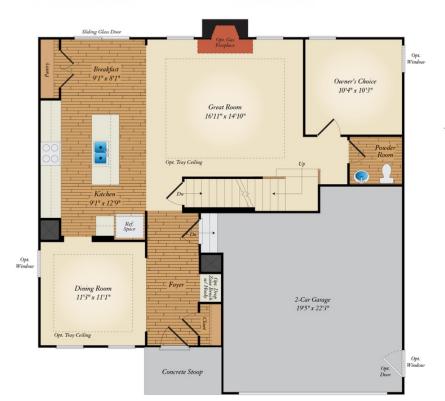

re feet of living space. The home has a two car garage and several elevations to choose from including several with a covered front porch. Inside the home comes standard with 4 bedrooms and 2.5 baths with the options for up to 5 bedrooms and 4 baths. Your dream home is ready to be designed by you. Select from hundreds of options and features such as a gourmet kitchen, stone or modern fireplaces, in-law suite and basements made for entertaining with a recreaction room, theater room, and much more!

#### **Available Elevations**











# CARUSO CLASSICS MICHIGAN FOR SALE IN PRINCE GEORGE'S, MD

## SECOND FLOOR



OPT. SUPER BATH



## BASEMENT





410-928-1161



#### CARUSO CLASSICS **MICHIGAN** FOR SALE IN PRINCE GEORGE'S, MD

## FIRST FLOOR



OPT. MORNING ROOM OPT. GOURMET KITCHEN





OPT. IN-LAW SUITE