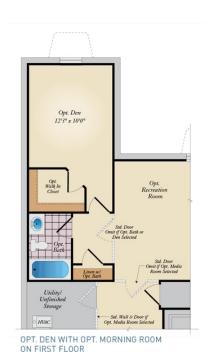

607 301-517-7314 INFO@CARUSOHOMES.COM

The Michigan plan is a single family home starting at 2,193 square feet, with options for up to 3,460 square feet of living space. The home has a two car garage and several elevations to choose from including several with a covered front porch. Inside the home comes standard with 4 bedrooms and 2.5 baths with the options for up to 5 bedrooms and 4 baths. Your dream home is ready to be designed by you. Select from hundreds of options and features such as a gourmet kitchen, stone or modern fireplaces, in-law suite and basements made for entertaining with a recreaction room, theater room, and much more!

#### **Available Elevations**











# CARUSO CLASSICS MICHIGAN FOR SALE IN PRINCE GEORGE'S, MD

## SECOND FLOOR



OPT. SUPER BATH



## BASEMENT





410-928-1161



#### CARUSO CLASSICS **MICHIGAN** FOR SALE IN PRINCE GEORGE'S, MD

## FIRST FLOOR



OPT. MORNING ROOM OPT. GOURMET KITCHEN





OPT. IN-LAW SUITE