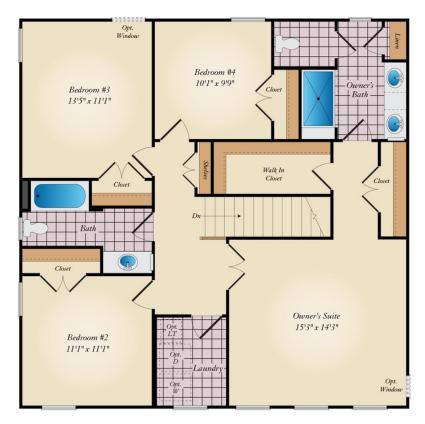

ACCOKEEK, MD 20607 301-517-7314 INFO@CARUSOHOMES.COM

The Michigan plan is a single family home starting at 2,193 square feet, with options for up to 3,460 square feet of living space. The home has a two car garage and several elevations to choose from including several with a covered front porch. Inside the home comes standard with 4 bedrooms and 2.5 baths with the options for up to 5 bedrooms and 4 baths. Your dream home is ready to be designed by you. Select from hundreds of options and features such as a gourmet kitchen, stone or modern fireplaces, in-law suite and basements made for entertaining with a recreaction room, theater room, and much more!

#### **Available Elevations**











# CARUSO CLASSICS MICHIGAN FOR SALE IN PRINCE GEORGE'S, MD

## SECOND FLOOR



OPT. SUPER BATH



## BASEMENT





410-928-1161



#### CARUSO CLASSICS **MICHIGAN** FOR SALE IN PRINCE GEORGE'S, MD

## FIRST FLOOR



OPT. MORNING ROOM OPT. GOURMET KITCHEN





OPT. IN-LAW SUITE