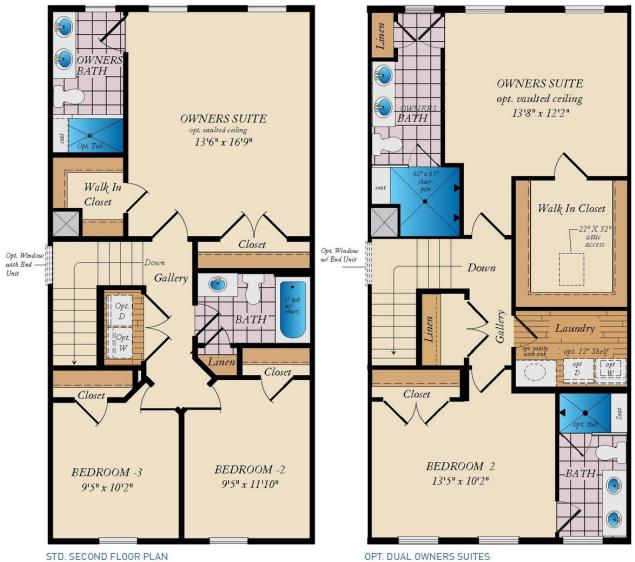

07 301-517-7314 INFO@CARUSOHOMES.COM

The Magothy plan is a garage townhome home with up to 2,562 square feet of living space, a one-car front load garage and several elevations to choose from. Inside, the home comes standard with 3 bedrooms and 2.5 baths with the option to finish a rec room/study and additional bath on the bottom level. The Magothy also offers an optional 3rd floor loft which includes an additional bedroom/bonus room, a full or half bath and an optional balcony. Choose from many options and finishes to reflect your personality.

### **Available Elevations**







#### TOWNHOME SERIES **MAGOTHY**

#### FOR SALE IN PRINCE GEORGE'S, MD

#### 410-928-1161



410-928-1161



#### TOWNHOME SERIES **MAGOTHY**

FOR SALE IN PRINCE GEORGE'S, MD

# FIRST FLOOR





# SECOND FLOOR



OPT. DUAL OWNERS SUITES

# OPTIONAL THIRD LEVEL



OPT. LOFT W/ POWDER ROOM



OPT. FULL BATH



## SECOND FLOOR WITH OPT. THIRD LEVEL



STD. SECOND FLOOR PLAN W/ OPT. LOFT'S STAIR

OPT. DUAL OWNER SUITES W/ OPT.LOFT'S STAIR