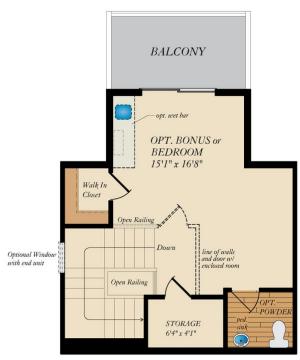

lan is a garage townhome home with up to 2,562 square feet of living space, a one-car front load garage and several elevations to choose from. Inside, the home comes standard with 3 bedrooms and 2.5 baths with the option to finish a rec room/study and additional bath on the bottom level. The Magothy also offers an optional 3rd floor loft which includes an additional bedroom/bonus room, a full or half bath and an optional balcony. Choose from many options and finishes to reflect your personality.

### **Available Elevations**







#### TOWNHOME SERIES **MAGOTHY**

#### FOR SALE IN PRINCE GEORGE'S, MD

#### 410-928-1161



410-928-1161



#### TOWNHOME SERIES **MAGOTHY**

FOR SALE IN PRINCE GEORGE'S, MD

# FIRST FLOOR





# SECOND FLOOR



OPT. DUAL OWNERS SUITES

# OPTIONAL THIRD LEVEL



OPT. LOFT W/ POWDER ROOM



OPT. FULL BATH



## SECOND FLOOR WITH OPT. THIRD LEVEL



STD. SECOND FLOOR PLAN W/ OPT. LOFT'S STAIR

OPT. DUAL OWNER SUITES W/ OPT.LOFT'S STAIR