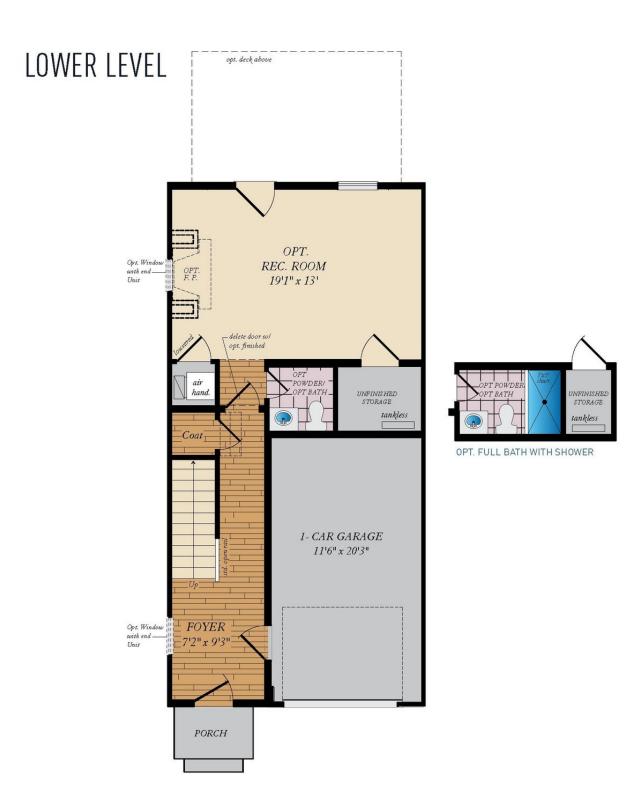

MD



3 - 4 Beds

2.5 - 4.5 Baths

2,154 - 2,562 Sq Ft

#### **COMMUNITY CONTACT**

16623 TORTOLA DRIVE ACCOKEEK, MD 20607 301-517-7314 INFO@CARUSOHOMES.COM

The Magothy plan is a garage townhome home with up to 2,562 square feet of living space, a one-car front load garage and several elevations to choose from. Inside, the home comes standard with 3 bedrooms and 2.5 baths with the option to finish a rec room/study and additional bath on the bottom level. The Magothy also offers an optional 3rd floor loft which includes an additional bedroom/bonus room, a full or half bath and an optional balcony. Choose from many options and finishes to reflect your personality.

### **Available Elevations**







#### TOWNHOME SERIES **MAGOTHY**

#### FOR SALE IN PRINCE GEORGE'S, MD

#### 410-928-1161



410-928-1161



#### TOWNHOME SERIES **MAGOTHY**

FOR SALE IN PRINCE GEORGE'S, MD

# FIRST FLOOR





# SECOND FLOOR



OPT. DUAL OWNERS SUITES

# OPTIONAL THIRD LEVEL



OPT. LOFT W/ POWDER ROOM



OPT. FULL BATH



## SECOND FLOOR WITH OPT. THIRD LEVEL



STD. SECOND FLOOR PLAN W/ OPT. LOFT'S STAIR

OPT. DUAL OWNER SUITES W/ OPT.LOFT'S STAIR