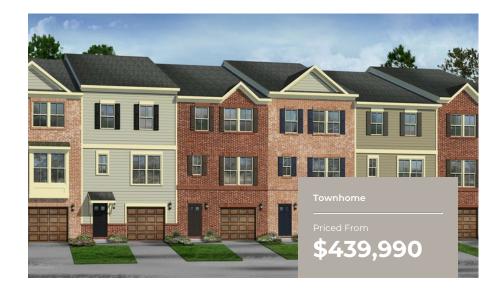

# TOWNHOME SERIES MAGOTHY FOR SALE IN PRINCE GEORGE'S, MD

3 - 4 Beds

2.5 - 4.5 Baths

2,154 - 2,562 Sq Ft

#### **COMMUNITY CONTACT**

16623 TORTOLA DRIVE ACCOKEEK, MD 20607 301-517-7314 INFO@CARUSOHOMES.COM

The Magothy plan is a garage townhome home with up to 2,562 square feet of living space, a one-car front load garage and several elevations to choose from. Inside, the home comes standard with 3 bedrooms and 2.5 baths with the option to finish a rec room/study and additional bath on the bottom level. The Magothy also offers an optional 3rd floor loft which includes an additional bedroom/bonus room, a full or half bath and an optional balcony. Choose from many options and finishes to reflect your personality.