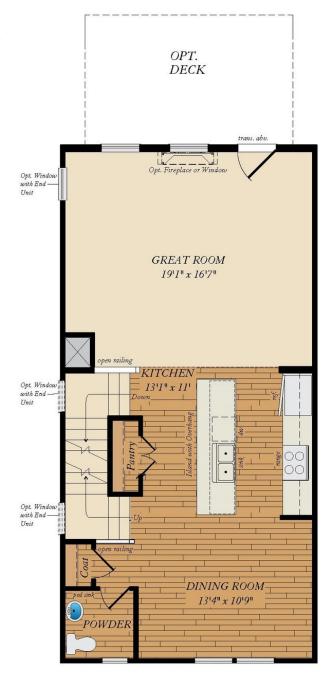

IVE ACCOKEEK, MD 20607 301-517-7314 INFO@CARUSOHOMES.COM

The Magothy plan is a garage townhome home with up to 2,562 square feet of living space, a one-car front load garage and several elevations to choose from. Inside, the home comes standard with 3 bedrooms and 2.5 baths with the option to finish a rec room/study and additional bath on the bottom level. The Magothy also offers an optional 3rd floor loft which includes an additional bedroom/bonus room, a full or half bath and an optional balcony. Choose from many options and finishes to reflect your personality.

### **Available Elevations**







#### TOWNHOME SERIES **MAGOTHY**

#### FOR SALE IN PRINCE GEORGE'S, MD

#### 410-928-1161



410-928-1161



#### TOWNHOME SERIES **MAGOTHY**

FOR SALE IN PRINCE GEORGE'S, MD

# FIRST FLOOR





# SECOND FLOOR



OPT. DUAL OWNERS SUITES

# OPTIONAL THIRD LEVEL



OPT. LOFT W/ POWDER ROOM



OPT. FULL BATH



## SECOND FLOOR WITH OPT. THIRD LEVEL



STD. SECOND FLOOR PLAN W/ OPT. LOFT'S STAIR

OPT. DUAL OWNER SUITES W/ OPT.LOFT'S STAIR