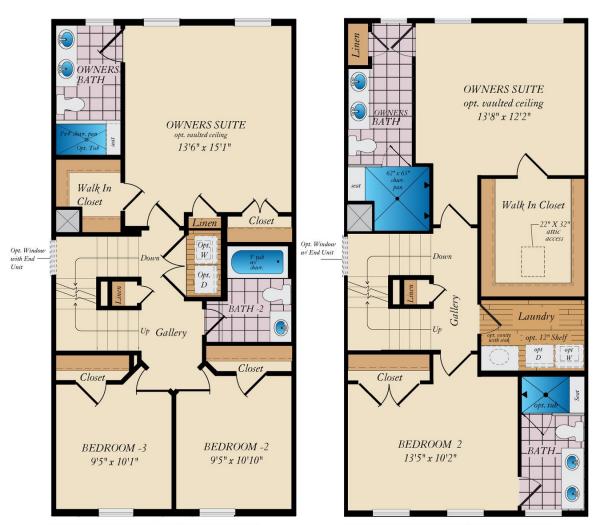

## SECOND FLOOR WITH OPT. THIRD LEVEL

STD. SECOND FLOOR PLAN W/ OPT. LOFT'S STAIR

OPT. DUAL OWNER SUITES W/ OPT.LOFT'S STAIR