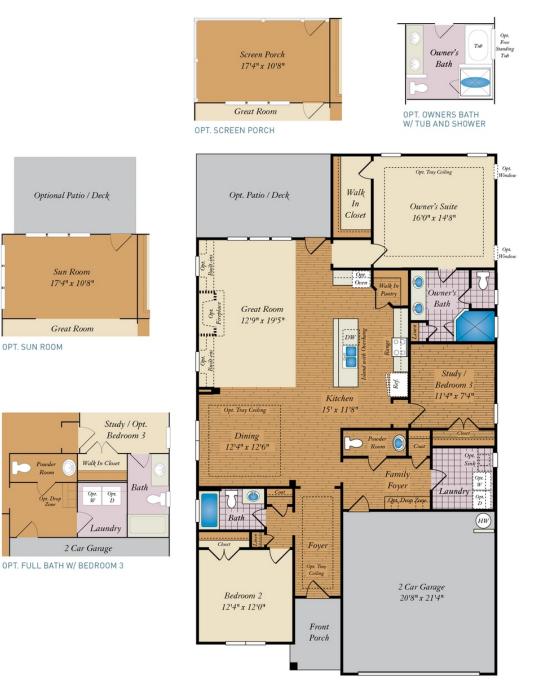

## **FIRST FLOOR**

OPT. SUN ROOM

Powder

t. Dro

Brick/stone fronts, chimneys, bay windows, keystones, exterior trim, garage doors, light fixtures, dormers, and gables shown on elevations are optional features. Actual product specifications may vary in dimension or detail from these drawings. This insert is for illustrative purposes only and is not part of the legal contract. All dimensions are approximate. Many available options are not shown.