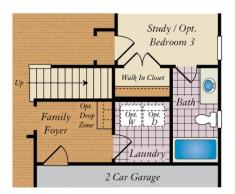

## SECOND FLOOR

STAIRS TO SECOND FLOOR

STAIRS TO SECOND FLOOR AND OPT. FULL BATH W/ BEDROOM 3