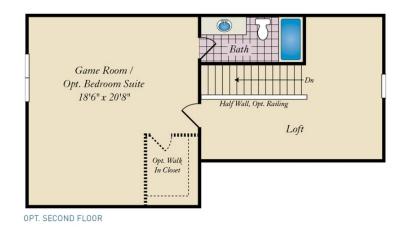

## SECOND FLOOR

STAIRS TO SECOND FLOOR

STAIRS TO SECOND FLOOR AND OPT. FULL BATH W/ BEDROOM 3