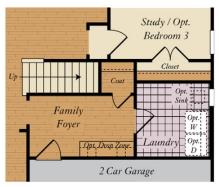

## SECOND FLOOR

STAIRS TO SECOND FLOOR

STAIRS TO SECOND FLOOR AND OPT. FULL BATH W/ BEDROOM 3